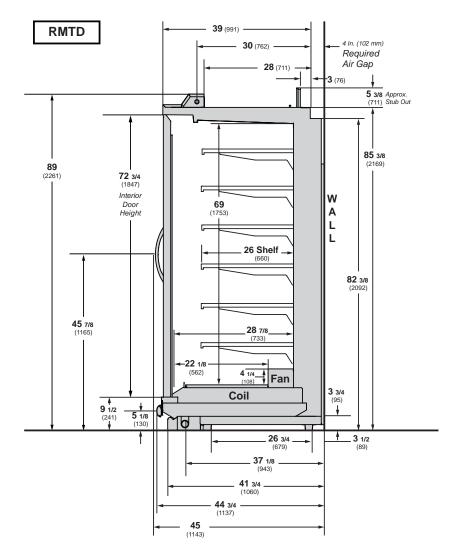

Tall Reach-In 2, 3, 4 & 5 Door

Dimensions shown as inches & (mm).

#### Tall Reach-in 2, 3, 4 and 5 Door Models

All RL and RM models meet or surpass the requirements of the DOE 2017 energy efficiency standards.

Refrigeration and electrical connections are on top. Overhead piping and electrical circuits are required.

Standard Reach-in configuration consists of EcoVision I doors, energy

Dimensions shown as inches & (mm).

efficient fan motors, and EcoShine II LED vertical lighting.