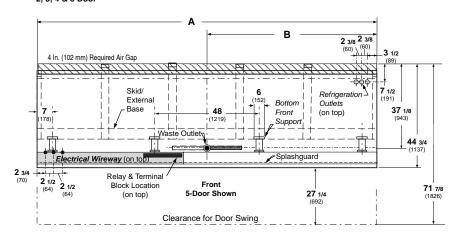

# **Engineering Plan Views**

Refrigeration and electrical connections are on top. Overhead piping and electrical circuits are required.

PHYSICAL DATA
Merchandiser Drip Pipe (in.) 1
Merchandiser Liquid Line (in.) 3/8
Merchandiser Suction Line (in.) 5/8

Tall Reach-In 2, 3, 4 & 5 Door

Dimensions shown as inches & (mm).

### RMTD - Plan View 2, 3, 4 & 5 Door

| **NOTE: Each solid end adds approximately 2 3/8 in (60 mm) to length of line up; each partition add approximately 2 3/4 in (70 mm); case to case joints can add approximately 1/8 in (3 mm) for gasket material.  Maximum outside dimension of case back to front (Includes bumper)  Back of case to front of splashguard Width of Skid rail Width of Bottom Front Support  **NOTE: Each solid end adds approximately 2 3/4 in (70 mm); and approximately 2 3/4 in (70 mm); approximately |                                      |
|-------------------------------------------------------------------------------------------------------------------------------------------------------------------------------------------------------------------------------------------------------------------------------------------------------------------------------------------------------------------------------------------------------------------------------------------------------------------------------------------------------------------------------------------------------------------------------------------------------------------------------------------------------------------------------------------------------------------------------------------------------------------------------------------------------------------------------------------------------------------------------------------------------------------------------------------------------------------------------------------------------------------------------------------------------------------------------------------------------------------------------------------------------------------------------------------------------------------------------------------------------------------------------------------------------------------------------------------------------------------------------------------------------------------------------------------------------------------------------------------------------------------------------------------------------------------------------------------------------------------------------------------------------------------------------------------------------------------------------------------------------------------------------------------------------------------------------------------------------------------------------------------------------------------------------------------------------------------------------------------------------------------------------------------------------------------------------------------------------------------------------|--------------------------------------|
| case to case joints can add approximately 1/8 in (3 mm) for gasket material.  Maximum outside dimension of case back to front (Includes bumper)  Back of case to front of splashguard Width of Skid rail Width of Bottom Front Support  A4 3/4 (1137)  44 3/4 (1137)  44 3/4 (1137)  44 3/4 (1137)  41 3/4 (1060) 41 3/4 (1060) 41 3/4 (1060) 41 3/4 (1060) 41 3/4 (1060) 41 3/4 (1060) 41 3/4 (1060) 41 3/4 (1060) 41 3/4 (1060) 41 3/4 (1060) 41 3/4 (1060) 41 3/4 (1060) 41 3/4 (1060) 41 3/4 (1060) 41 3/4 (1060) 41 3/4 (1060) 41 3/4 (1060) 41 3/4 (1060) 41 3/4 (1060) 41 3/4 (1060) 41 3/4 (1060) 41 3/4 (1060) 41 3/4 (1060) 41 3/4 (1060) 41 3/4 (1060) 41 3/4 (1060) 41 3/4 (1060) 41 3/4 (1060) 41 3/4 (1060) 41 3/4 (1060) 41 3/4 (1060) 41 3/4 (1060) 41 3/4 (1060) 41 3/4 (1060) 41 3/4 (1060) 41 3/4 (1060) 41 3/4 (1060) 41 3/4 (1060) 41 3/4 (1060) 41 3/4 (1060) 41 3/4 (1060) 41 3/4 (1060) 41 3/4 (1060) 41 3/4 (1060) 41 3/4 (1060) 41 3/4 (1060) 41 3/4 (1060) 41 3/4 (1060) 41 3/4 (1060) 41 3/4 (1060) 41 3/4 (1060) 41 3/4 (1060) 41 3/4 (1060) 41 3/4 (1060) 41 3/4 (1060) 41 3/4 (1060) 41 3/4 (1060) 41 3/4 (1060) 41 3/4 (1060) 41 3/4 (1060) 41 3/4 (1060) 41 3/4 (1060) 41 3/4 (1060) 41 3/4 (1060) 41 3/4 (1060) 41 3/4 (1060) 41 3/4 (1060) 41 3/4 (1060) 41 3/4 (1060) 41 3/4 (1060) 41 3/4 (1060) 41 3/4 (1060) 41 3/4 (1060) 41 3/4 (1060) 41 3/4 (1060) 41 3/4 (1060) 41 3/4 (1060) 41 3/4 (1060) 41 3/4 (1060) 41 3/4 (1060) 41 3/4 (1060) 41 3/4 (1060) 41 3/4 (1060) 41 3/4 (1060) 41 3/4 (1060) 41 3/4 (1060) 41 3/4 (1060) 41 3/4 (1060) 41 3/4 (1060) 41 3/4 (1060) 41 3/4 (1060) 41 3/4 (1060) 41 3/4 (1060) 41 3/4 (1060)                                                                                                                                                                                                                                                                                                                                                                                                                                                       | 3 3/8 (3896)                         |
| Maximum outside dimension of case back to front (Includes bumper)       44 3/4 (1137)       44 3/4 (1137)       44 3/4 (1137)       44 3/4 (1137)       44 3/4 (1137)       44 3/4 (1137)       44 3/4 (1137)       44 3/4 (1137)       44 3/4 (1137)       44 3/4 (1137)       44 3/4 (1137)       44 3/4 (1137)       44 3/4 (1137)       44 3/4 (1137)       44 3/4 (1137)       44 3/4 (1137)       44 3/4 (1137)       44 3/4 (1137)       44 3/4 (1137)       44 3/4 (1137)       44 3/4 (1137)       44 3/4 (1137)       44 3/4 (1137)       44 3/4 (1137)       44 3/4 (1137)       44 3/4 (1137)       44 3/4 (1137)       44 3/4 (1137)       44 3/4 (1137)       44 3/4 (1137)       44 3/4 (1137)       44 3/4 (1137)       44 3/4 (1137)       44 3/4 (1137)       44 3/4 (1137)       44 3/4 (1137)       44 3/4 (1137)       44 3/4 (1137)       44 3/4 (1137)       44 3/4 (1137)       44 3/4 (1137)       44 3/4 (1137)       44 3/4 (1137)       44 3/4 (1137)       44 3/4 (1137)       44 3/4 (1137)       44 3/4 (1137)       44 3/4 (1137)       44 3/4 (1137)       44 3/4 (1137)       44 3/4 (1137)       44 3/4 (1137)       44 3/4 (1137)       44 3/4 (1137)       44 3/4 (1137)       44 3/4 (1137)       44 3/4 (1137)       44 3/4 (1137)       44 3/4 (1137)       44 3/4 (1137)       44 3/4 (1137)       44 3/4 (1137)       44 3/4 (1137)       44 3/4 (1137)       44 3/4 (1137)       44 3/4 (1137)       44 3/4 (1137)                                                                                                                                                                                                                                                                                                                                                                                                                                                                                                                                                                                                                                                                 |                                      |
| (Includes bumper)       Back of case to front of splashguard       41 3/4 (1060)       41 3/4 (1060)       41 3/4 (1060)       41 3/4 (1060)       41 3/4 (1060)       41 3/4 (1060)       41 3/4 (1060)       41 3/4 (1060)       41 3/4 (1060)       41 3/4 (1060)       41 3/4 (1060)       41 3/4 (1060)       41 3/4 (1060)       41 3/4 (1060)       41 3/4 (1060)       41 3/4 (1060)       41 3/4 (1060)       41 3/4 (1060)       41 3/4 (1060)       41 3/4 (1060)       41 3/4 (1060)       41 3/4 (1060)       41 3/4 (1060)       41 3/4 (1060)       41 3/4 (1060)       41 3/4 (1060)       41 3/4 (1060)       41 3/4 (1060)       41 3/4 (1060)       41 3/4 (1060)       41 3/4 (1060)       41 3/4 (1060)       41 3/4 (1060)       41 3/4 (1060)       41 3/4 (1060)       41 3/4 (1060)       41 3/4 (1060)       41 3/4 (1060)       41 3/4 (1060)       41 3/4 (1060)       41 3/4 (1060)       41 3/4 (1060)       41 3/4 (1060)       41 3/4 (1060)       41 3/4 (1060)       41 3/4 (1060)       41 3/4 (1060)       41 3/4 (1060)       41 3/4 (1060)       41 3/4 (1060)       41 3/4 (1060)       41 3/4 (1060)       41 3/4 (1060)       41 3/4 (1060)       41 3/4 (1060)       41 3/4 (1060)       41 3/4 (1060)       41 3/4 (1060)       41 3/4 (1060)       41 3/4 (1060)       41 3/4 (1060)       41 3/4 (1060)       41 3/4 (1060)       41 3/4 (1060)       41 3/4 (1060)       41 3/4 (1060)       41 3/4 (1060) <td>127 (1127)</td>                                                                                                                                                                                                                                                                                                                                                                                                                                                                                                                                                                                                                                                  | 127 (1127)                           |
| Back of case to front of splashguard       41 3/4 (1060)       41 3/4 (1060)       41 3/4 (1060)       41 3/4 (1060)       41         Width of Skid rail       3 3/8 (86)       3 3/8 (86)       3 3/8 (86)       3 3/8 (86)       3 3/8 (86)         Width of Bottom Front Support       6 (152)       6 (152)       6 (152)                                                                                                                                                                                                                                                                                                                                                                                                                                                                                                                                                                                                                                                                                                                                                                                                                                                                                                                                                                                                                                                                                                                                                                                                                                                                                                                                                                                                                                                                                                                                                                                                                                                                                                                                                                                                 | 1 <sup>3</sup> / <sub>4</sub> (1137) |
| Width of Skid rail       3 3/8 (86)       3 3/8 (86)       3 3/8 (86)       3 3/8 (86)         Width of Bottom Front Support       6 (152)       6 (152)       6 (152)                                                                                                                                                                                                                                                                                                                                                                                                                                                                                                                                                                                                                                                                                                                                                                                                                                                                                                                                                                                                                                                                                                                                                                                                                                                                                                                                                                                                                                                                                                                                                                                                                                                                                                                                                                                                                                                                                                                                                        | 1.27 (10.60)                         |
| Width of Bottom Front Support $6(152)$ $6(152)$ $6(152)$                                                                                                                                                                                                                                                                                                                                                                                                                                                                                                                                                                                                                                                                                                                                                                                                                                                                                                                                                                                                                                                                                                                                                                                                                                                                                                                                                                                                                                                                                                                                                                                                                                                                                                                                                                                                                                                                                                                                                                                                                                                                      | 1 <sup>3</sup> / <sub>4</sub> (1060) |
|                                                                                                                                                                                                                                                                                                                                                                                                                                                                                                                                                                                                                                                                                                                                                                                                                                                                                                                                                                                                                                                                                                                                                                                                                                                                                                                                                                                                                                                                                                                                                                                                                                                                                                                                                                                                                                                                                                                                                                                                                                                                                                                               | 3 3/8 (86)                           |
|                                                                                                                                                                                                                                                                                                                                                                                                                                                                                                                                                                                                                                                                                                                                                                                                                                                                                                                                                                                                                                                                                                                                                                                                                                                                                                                                                                                                                                                                                                                                                                                                                                                                                                                                                                                                                                                                                                                                                                                                                                                                                                                               | 6 (152)                              |
| Stub-up area between front Skid rail and splashguard         7 5/8 (194)         7 5/8 (194)         7 5/8 (194)         7 5/8 (194)                                                                                                                                                                                                                                                                                                                                                                                                                                                                                                                                                                                                                                                                                                                                                                                                                                                                                                                                                                                                                                                                                                                                                                                                                                                                                                                                                                                                                                                                                                                                                                                                                                                                                                                                                                                                                                                                                                                                                                                          | 7 5/8 (194)                          |
| Electrical Service                                                                                                                                                                                                                                                                                                                                                                                                                                                                                                                                                                                                                                                                                                                                                                                                                                                                                                                                                                                                                                                                                                                                                                                                                                                                                                                                                                                                                                                                                                                                                                                                                                                                                                                                                                                                                                                                                                                                                                                                                                                                                                            |                                      |
| Left hand end of case to the center of nearest knockout $2^{3}/4(70)$ $2^{3}/4(70)$ $2^{3}/4(70)$                                                                                                                                                                                                                                                                                                                                                                                                                                                                                                                                                                                                                                                                                                                                                                                                                                                                                                                                                                                                                                                                                                                                                                                                                                                                                                                                                                                                                                                                                                                                                                                                                                                                                                                                                                                                                                                                                                                                                                                                                             | $2^{3/4}(70)$                        |
| Right hand end of case to the center of center knockout 56 3/4 (1441) 87 1/4 (2216) 117 5/8 (2988) 148                                                                                                                                                                                                                                                                                                                                                                                                                                                                                                                                                                                                                                                                                                                                                                                                                                                                                                                                                                                                                                                                                                                                                                                                                                                                                                                                                                                                                                                                                                                                                                                                                                                                                                                                                                                                                                                                                                                                                                                                                        | 8 1/8 (3762)                         |
|                                                                                                                                                                                                                                                                                                                                                                                                                                                                                                                                                                                                                                                                                                                                                                                                                                                                                                                                                                                                                                                                                                                                                                                                                                                                                                                                                                                                                                                                                                                                                                                                                                                                                                                                                                                                                                                                                                                                                                                                                                                                                                                               | 32 (813)                             |
| Raceway Length 62 (1575) 62 (1575) 62 (1575) 6                                                                                                                                                                                                                                                                                                                                                                                                                                                                                                                                                                                                                                                                                                                                                                                                                                                                                                                                                                                                                                                                                                                                                                                                                                                                                                                                                                                                                                                                                                                                                                                                                                                                                                                                                                                                                                                                                                                                                                                                                                                                                | 62 (1575)                            |
| *NOTE: Electrical Field Wiring Connection Point is at terminal.                                                                                                                                                                                                                                                                                                                                                                                                                                                                                                                                                                                                                                                                                                                                                                                                                                                                                                                                                                                                                                                                                                                                                                                                                                                                                                                                                                                                                                                                                                                                                                                                                                                                                                                                                                                                                                                                                                                                                                                                                                                               |                                      |
|                                                                                                                                                                                                                                                                                                                                                                                                                                                                                                                                                                                                                                                                                                                                                                                                                                                                                                                                                                                                                                                                                                                                                                                                                                                                                                                                                                                                                                                                                                                                                                                                                                                                                                                                                                                                                                                                                                                                                                                                                                                                                                                               |                                      |
| Waste Outlet                                                                                                                                                                                                                                                                                                                                                                                                                                                                                                                                                                                                                                                                                                                                                                                                                                                                                                                                                                                                                                                                                                                                                                                                                                                                                                                                                                                                                                                                                                                                                                                                                                                                                                                                                                                                                                                                                                                                                                                                                                                                                                                  |                                      |
| (B) Right end of case to center of waste outlet 23 7/8 (606) 54 1/4 (1378) 46 1/4 (1175) 76                                                                                                                                                                                                                                                                                                                                                                                                                                                                                                                                                                                                                                                                                                                                                                                                                                                                                                                                                                                                                                                                                                                                                                                                                                                                                                                                                                                                                                                                                                                                                                                                                                                                                                                                                                                                                                                                                                                                                                                                                                   | 5 5/8 (1946)                         |
| Back outside of case to center of waste outlet 37 1/8 (943) 37 1/8 (943) 37 1/8 (943) 37 1/8 (943) 37 1/8 (943)                                                                                                                                                                                                                                                                                                                                                                                                                                                                                                                                                                                                                                                                                                                                                                                                                                                                                                                                                                                                                                                                                                                                                                                                                                                                                                                                                                                                                                                                                                                                                                                                                                                                                                                                                                                                                                                                                                                                                                                                               | 7 1/8 (943)                          |
| Water Seal                                                                                                                                                                                                                                                                                                                                                                                                                                                                                                                                                                                                                                                                                                                                                                                                                                                                                                                                                                                                                                                                                                                                                                                                                                                                                                                                                                                                                                                                                                                                                                                                                                                                                                                                                                                                                                                                                                                                                                                                                                                                                                                    |                                      |
|                                                                                                                                                                                                                                                                                                                                                                                                                                                                                                                                                                                                                                                                                                                                                                                                                                                                                                                                                                                                                                                                                                                                                                                                                                                                                                                                                                                                                                                                                                                                                                                                                                                                                                                                                                                                                                                                                                                                                                                                                                                                                                                               | 13 (330)                             |
| Schedule 40 drip piping 1 (25) 1 (25)                                                                                                                                                                                                                                                                                                                                                                                                                                                                                                                                                                                                                                                                                                                                                                                                                                                                                                                                                                                                                                                                                                                                                                                                                                                                                                                                                                                                                                                                                                                                                                                                                                                                                                                                                                                                                                                                                                                                                                                                                                                                                         | 1 (25)                               |
| ** NOTE: Field installed water seal outlets, tees, and connectors are shipped with case.                                                                                                                                                                                                                                                                                                                                                                                                                                                                                                                                                                                                                                                                                                                                                                                                                                                                                                                                                                                                                                                                                                                                                                                                                                                                                                                                                                                                                                                                                                                                                                                                                                                                                                                                                                                                                                                                                                                                                                                                                                      | 1 (23)                               |
|                                                                                                                                                                                                                                                                                                                                                                                                                                                                                                                                                                                                                                                                                                                                                                                                                                                                                                                                                                                                                                                                                                                                                                                                                                                                                                                                                                                                                                                                                                                                                                                                                                                                                                                                                                                                                                                                                                                                                                                                                                                                                                                               |                                      |
| Refrigeration Outlet (TOP OF MERCHANDISER)                                                                                                                                                                                                                                                                                                                                                                                                                                                                                                                                                                                                                                                                                                                                                                                                                                                                                                                                                                                                                                                                                                                                                                                                                                                                                                                                                                                                                                                                                                                                                                                                                                                                                                                                                                                                                                                                                                                                                                                                                                                                                    |                                      |
|                                                                                                                                                                                                                                                                                                                                                                                                                                                                                                                                                                                                                                                                                                                                                                                                                                                                                                                                                                                                                                                                                                                                                                                                                                                                                                                                                                                                                                                                                                                                                                                                                                                                                                                                                                                                                                                                                                                                                                                                                                                                                                                               | 3 3/4 (222)                          |
|                                                                                                                                                                                                                                                                                                                                                                                                                                                                                                                                                                                                                                                                                                                                                                                                                                                                                                                                                                                                                                                                                                                                                                                                                                                                                                                                                                                                                                                                                                                                                                                                                                                                                                                                                                                                                                                                                                                                                                                                                                                                                                                               | 3 1/2 (216)                          |
|                                                                                                                                                                                                                                                                                                                                                                                                                                                                                                                                                                                                                                                                                                                                                                                                                                                                                                                                                                                                                                                                                                                                                                                                                                                                                                                                                                                                                                                                                                                                                                                                                                                                                                                                                                                                                                                                                                                                                                                                                                                                                                                               | 7 1/2 (191)                          |
|                                                                                                                                                                                                                                                                                                                                                                                                                                                                                                                                                                                                                                                                                                                                                                                                                                                                                                                                                                                                                                                                                                                                                                                                                                                                                                                                                                                                                                                                                                                                                                                                                                                                                                                                                                                                                                                                                                                                                                                                                                                                                                                               | 24 (610)                             |
| Distance between Center and Outside supports will vary.                                                                                                                                                                                                                                                                                                                                                                                                                                                                                                                                                                                                                                                                                                                                                                                                                                                                                                                                                                                                                                                                                                                                                                                                                                                                                                                                                                                                                                                                                                                                                                                                                                                                                                                                                                                                                                                                                                                                                                                                                                                                       | (*-*)                                |
| Top piping is standard in the RMTD case.                                                                                                                                                                                                                                                                                                                                                                                                                                                                                                                                                                                                                                                                                                                                                                                                                                                                                                                                                                                                                                                                                                                                                                                                                                                                                                                                                                                                                                                                                                                                                                                                                                                                                                                                                                                                                                                                                                                                                                                                                                                                                      |                                      |
| TITTO                                                                                                                                                                                                                                                                                                                                                                                                                                                                                                                                                                                                                                                                                                                                                                                                                                                                                                                                                                                                                                                                                                                                                                                                                                                                                                                                                                                                                                                                                                                                                                                                                                                                                                                                                                                                                                                                                                                                                                                                                                                                                                                         |                                      |

#### Tall Reach-in 2, 3, 4 and 5 Door Models

All RL and RM models meet or surpass the requirements of the DOE 2017 energy efficiency standards.

Refrigeration and electrical connections are on top. Overhead piping and electrical circuits are required.

Standard Reach-in configuration consists of EcoVision I doors, energy

Dimensions shown as inches & (mm).

efficient fan motors, and EcoShine II LED vertical lighting.