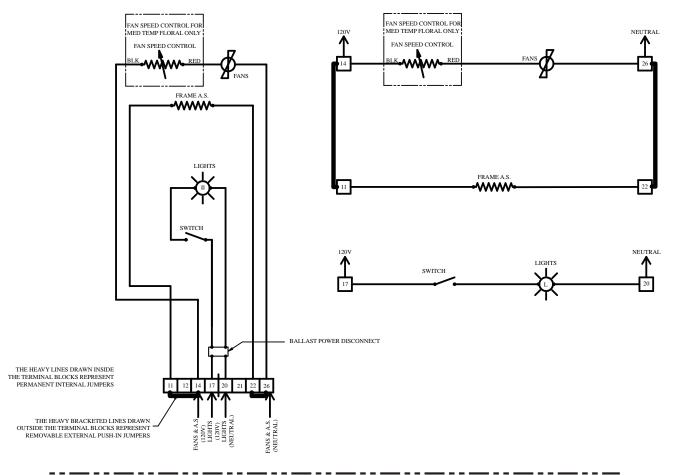

### **Fan and Heater Circuits**

Electric Defrost (Standard)
Low Temperature

### Fan and Heater Circuits - Offtime Defrost (standard) Medium Temperature

CIRCLED NUMBERS = PARTS LIST ITEM NUMBERS

R = Red P = Purple 2P = Purple (2 Bands) DB = Dark Blue BK = Black

LB = Light Blue Pink = Pink BR = Brown Y = Yellow OR = Orange W = White

#### THESE ARE MARKER COLORS (WIRE MAY VARY.)