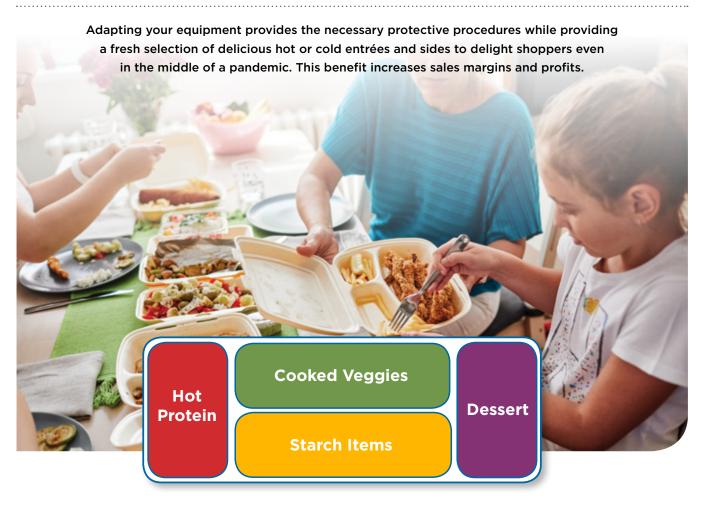

### FOR MAKING SALAD and FOOD BARS A FAMILY MEAL DESTINATION.

Meals-to-Go

\$25 dollars feeds a family of five!

One prepared selection picked from each food group makes a convenient family meal.

Add convenience for shoppers and increase sales by offering in-store Family Meals.