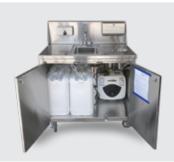

## Add Safety Measures throughout Your Store with Mobile Hand Washing Stations

- Add mobile hand washing stations to high-touch departments to help ease shopper anxiety and lengthen store visits
- Compact-design stations can be positioned in produce, near salad bars, or any desired location and require only an electrical outlet