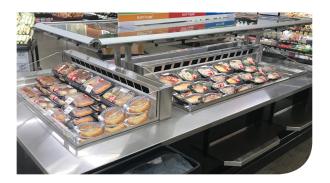

### **Height = Product Visibility**

#### A new vision for your existing case!

- Raise rear back panel and add higher plexi side returns for additional packout on existing Hussmann bars