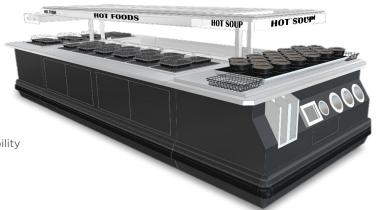

### **Re-purpose with Ease**

#### An economical solution!

- Cover wells with hot tiles or plug-and-play removal of soup wells to hot plates
- Remove top glass sneeze guard for more visibility