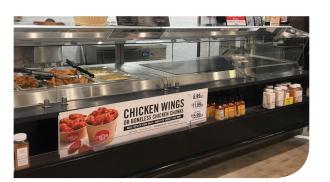

### FOR MAKING SALAD and FOOD BARS A FAMILY MEAL DESTINATION.

Meals-to-Go

\$25 dollars feeds a family of five!

One prepared selection picked from each food group makes a convenient family meal.

Add convenience for shoppers and increase sales by offering in-store Family Meals.

### Turn your salad program on with service salad bars!

- Add a sneeze guard for food protection
- Team members prepare fresh salads for your customers

Customer perception, cleanliness, and safety drive in-store foot traffic and sales.