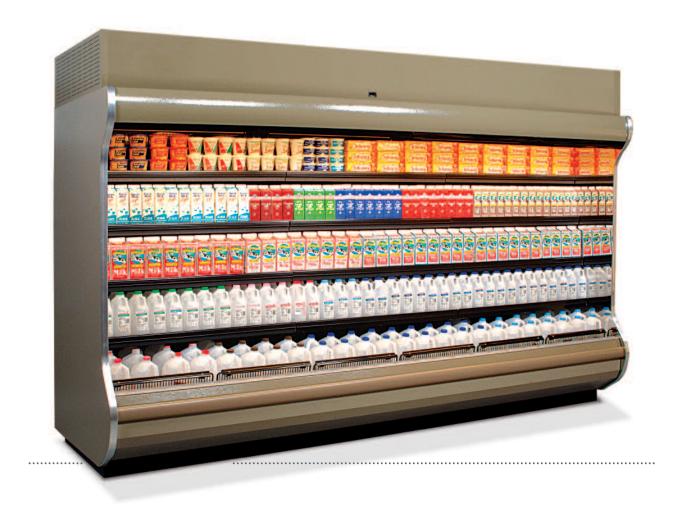

## Freedom Line Multi-Deck Cases

DF5NX, CF5X

Giving you the flexibility of field installed refrigeration on top of the case or from a remote location

### Freedom Line Multi-Deck Cases

Refrigeration options include field installed top condensing unit or piping to a remote system.

Full size multi-deck display case allows more product facings than typical self-contained cases.

Narrow footprint DF5NX reduces required floorspace and maximizes aisle space. Larger footprint CF5X also available.

The Freedom Line provides all the merchandising power of a remote supermarket multi-deck, plus the flexibility of various refrigeration options and the mobility of a drainless case.