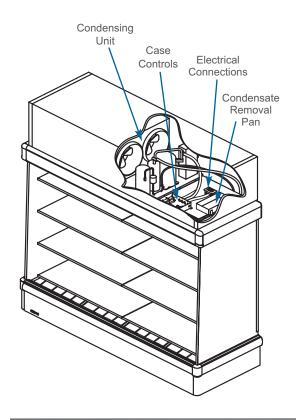

#### **Easy Installation:**

- No drains required: condensate removal system with field installed pump and condensate pan.
- Refrigeration lines are pre-charged and pre-piped to top of case with quickconnect, threaded couplings for easy condensing unit installation.
- Pre-wired and labeled to simplify electrical connections.
- Matching facade conceals top-mounted refrigeration and electrical components.