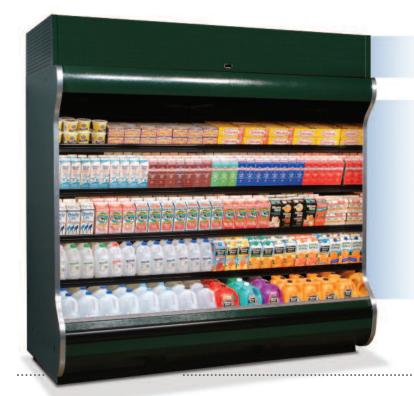

### Freedom Line Multi-Deck Cases

Refrigeration options include field installed top condensing unit or piping to a remote system.

Full size multi-deck display case allows more product facings than typical self-contained cases.

Narrow footprint DF5NX reduces required floorspace and maximizes aisle space. Larger footprint CF5X also available.

The Freedom Line provides all the merchandising power of a remote supermarket multi-deck, plus the flexibility of various refrigeration options and the mobility of a drainless case.

The DF5NX narrow footprint platform is ideal for small footprint food stores and other applications where flexibility and no floor drains are important.

A matching facade conceals top mounted components.