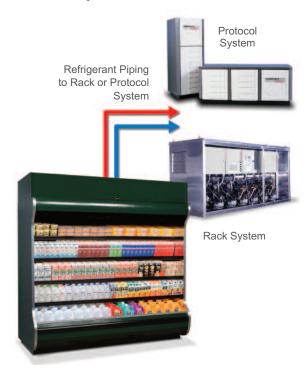

# Freedom Line Flexibility: Refrigeration Options

Option A: Top Field Mounted Condensing Unit

Option B: Remotely Piped to Rack or Protocol System

**Option C: Piped to Remote Condensing Unit** 