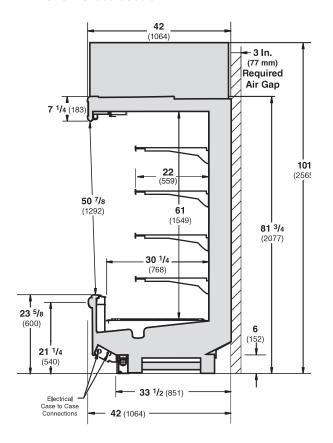

ted Condensing Unit



Option B: Remotely Piped to Rack or Protocol System



**Option C: Piped to Remote Condensing Unit** 



#### Freedom Line

- Great Merchandising
- Maximum Energy Efficiency
- Refrigeration Options
- Easy, Flexible Installation

#### **Large Display with Narrow Footprint**

- Full-size reach-in solution to increase product facings and improve sales
- More display capacity than typical self-contained models
- Narrow footprint DF5NX keeps required floor space to a minimum

#### **Extremely Energy Efficient**

- Highly efficient design helps keep energy costs lower than other options

#### **Factory installed electronic controls**

- Temperature and defrost controls
- Sound and visual temperature alarm
- Time clock
- Network communications

#### **CF5X Cross Section**



#### **DF5NX Cross Section**





#### **Hussmann Corporation**

12999 St. Charles Rock Rd. Bridgeton, MO 63044-2483 Ph: 314.291.2000