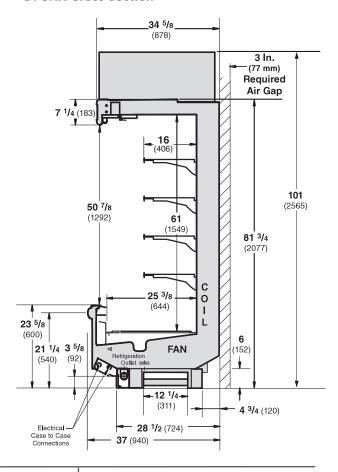

Remotely Piped to Rack or Protocol System



**Option C: Piped to Remote Condensing Unit** 



#### Freedom Line

- Great Merchandising
- Maximum Energy Efficiency
- Refrigeration Options
- Easy, Flexible Installation

#### **Large Display with Narrow Footprint**

- Full-size reach-in solution to increase product facings and improve sales
- More display capacity than typical self-contained models
- Narrow footprint DF5NX keeps required floor space to a minimum

#### **Extremely Energy Efficient**

- Highly efficient design helps keep energy costs lower than other options

#### **Factory installed electronic controls**

- Temperature and defrost controls
- Sound and visual temperature alarm
- Time clock
- Network communications

#### **CF5X Cross Section**



#### **DF5NX Cross Section**





#### **Hussmann Corporation**

12999 St. Charles Rock Rd. Bridgeton, MO 63044-2483 Ph: 314.291.2000