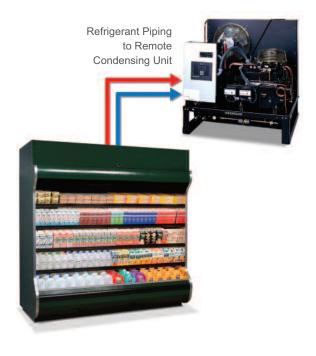

Option A: Top Field Mounted Condensing Unit

Option B: Remotely Piped to Rack or Protocol System

**Option C: Piped to Remote Condensing Unit** 