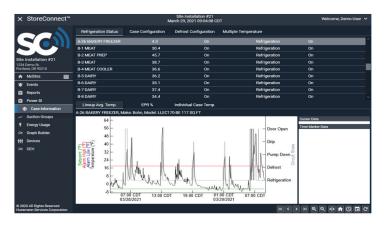

### PROACTIVE DETECTION

- Liquid levels (actual, target)
- Estimated refrigerant loss
- Estimated risk (time and costs)
- Leak rates
- Recommended dispatch on priority
- Corrective actions to fix the leaks