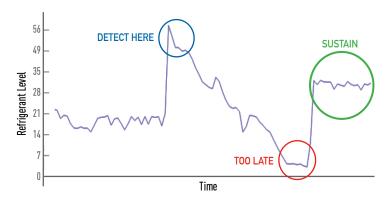

### DON'T LET LIQUID LEVELS GET TO ZERO: UTILIZE STORECONNECT TO DETECT A SLOW LEAK EARLY

Reducing refrigerant leak rates promotes lasting change.

PERFORMANCE

Detecting leaks early and validating repairs!