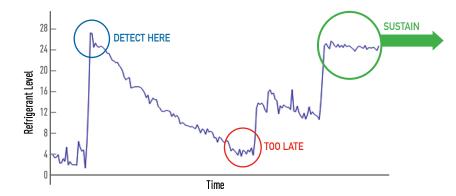

### DON'T LET LIQUID LEVELS GET TO ZERO: UTILIZE STORECONNECT TO DETECT A SLOW LEAK EARLY

Reducing refrigerant leak rates promotes lasting change.

PERFORMANCE

Detecting leaks early and validating repairs!