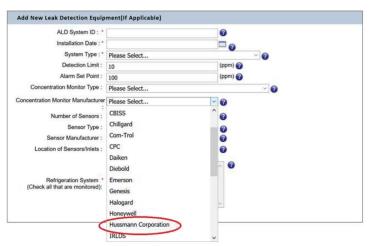

### **CARB COMPLIANT SYSTEM**

In the state of California, StoreConnect complies as an automatic leak detection system

Step 1: Get connected with StoreConnect

Step 2: Identify and implement improvements

Step 3: Engage CARB and select "Hussmann" as your approved provider