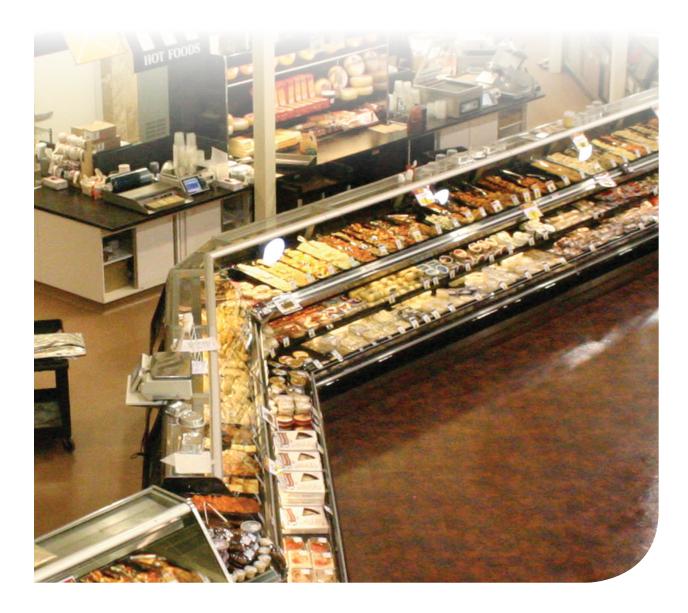

## DELI **BAKERY** Standard R3-D, CR3-D, VR3-D R3-B, CR3-D, VR3-B Single Deck Single Deck R3HV-ND, CR3HV-ND R3HV-NB, CR3HV-NB Multi Deck Multi Deck R3HV-WD, CR3HV-WD R3HV-WB, CR3HV-WB **Hi Volum** Dome Hi Volume Dome Multi Deck Multi Deck

Hot Foods

Deli R3-D R3HV-WD R3HV-ND

Meat/ Seafood R3-M R3HV-M

R3-F R3HV-F

Bakery R3-B R3HV-WB R3HV-NB