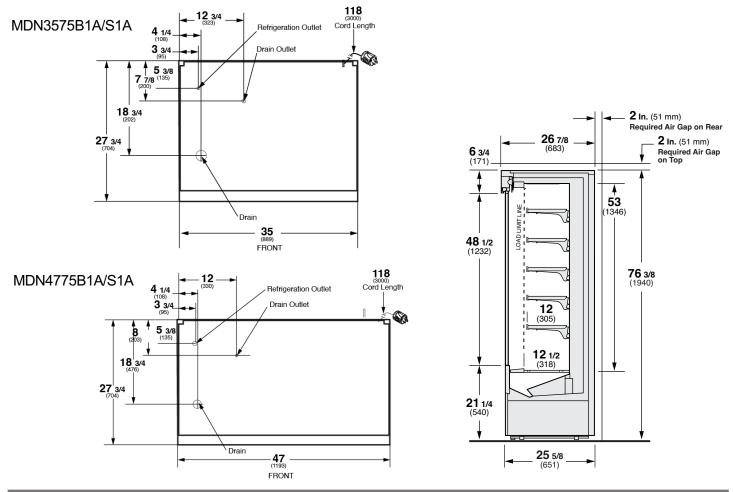

### MDN-B1A/S1A Self-Contained, Medium Temperature Display with R-290

| Model          | Shelves | L                   | D                      | н                       | Discharge<br>Air         | Ref. | Volts       | Run<br>Amps | Noise    | Cord<br>Length       | Weight              |
|----------------|---------|---------------------|------------------------|-------------------------|--------------------------|------|-------------|-------------|----------|----------------------|---------------------|
| MDN3575B1A/S1A | 5       | <b>35</b><br>(889)  | <b>27 3/4</b><br>(704) | <b>33 3/4</b><br>(857)  | 25° to 27°<br>(-4 to -3) | R290 | 120<br>60/1 | 16          | - 74.1db | <b>118</b><br>(3000) | <b>492</b><br>(224) |
| MDN4775B1A/S1A | 5       | <b>47</b><br>(1193) | <b>27</b> 3/4<br>(704) | <b>45 1/2</b><br>(1156) |                          |      |             | 24          |          |                      | <b>592</b><br>(269) |