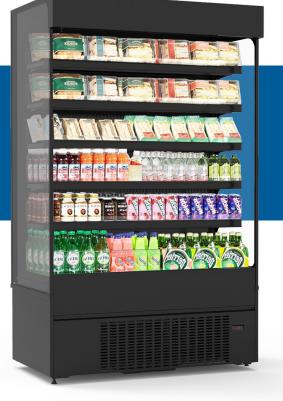

# MDN-B1A/S1A

Self-Contained, Medium Temperature Display with Environmentally-Friendly R-290 Refrigerant

- End cap narrow footprint
- 120V plug-n-play design for fast deployment
- Environmentally-friendly R-290 natural refrigerant
- Clear end panels provide increased visibility of product
- Designed for NSF Type II ambient conditions (80°F / 55% RH)
- Black or stainless steel exterior and interior colors
- · 3' and 4' Lengths

### MDN-B1A/S1A Self-Contained, Medium Temperature Display with R-290

| Model          | Shelves | L                   | D                      | н                       | Discharge<br>Air         | Ref. | Volts       | Run<br>Amps | Noise    | Cord<br>Length       | Weight              |
|----------------|---------|---------------------|------------------------|-------------------------|--------------------------|------|-------------|-------------|----------|----------------------|---------------------|
| MDN3575B1A/S1A | 5       | <b>35</b><br>(889)  | <b>27 3/4</b><br>(704) | <b>33 3/4</b><br>(857)  | 25° to 27°<br>(-4 to -3) | R290 | 120<br>60/1 | 16          | - 74.1db | <b>118</b><br>(3000) | <b>492</b><br>(224) |
| MDN4775B1A/S1A | 5       | <b>47</b><br>(1193) | <b>27</b> 3/4<br>(704) | <b>45 1/2</b><br>(1156) |                          |      |             | 24          |          |                      | <b>592</b><br>(269) |