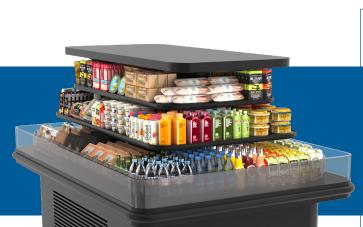

Ideal for Deli, Beverages, Cut Fruit, Juices, Yogurts, Fresh Snacks and more

Item No.

## **TYA3ECRC-5x7I-S**

Entyce Self-Contained, Island Multi-Deck Merchandiser

- Painted exterior 701 Shadow Black
- Interior finish black
- 10" and 12" shelves w/PTM
- 2" black vinyl cart bumper
- Radius tempered glass perimeter
- · 3500K LED canopy lights
- · Energy efficient fan motors
- R448A refrigerant condensing unit
- Evap pan floor sink not required

## **OPTIONS**

- · Angled shelf insert
- 3500K LED shelf lights
- PTM Shelf
- Black PTM Deck
- 1" or 2" bumper
- Electrical connection
  - · Hardwired or cord and plug
  - Top or bottom mount location

POE 2017
Energy Efficiency
Compliant