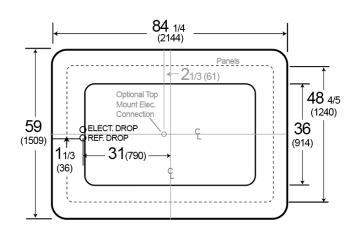

## **Hussmann Corporation**

12999 St. Charles Rock Rd. Bridgeton, MO 63044-2483 Ph: 800.592.2060

www.hussmann.com

Plan view

Cross section

| Model           | Shelves | L                    | D                    | н                    | Discharge Air | Ref.   | Volts    | Plug    | Weight            |
|-----------------|---------|----------------------|----------------------|----------------------|---------------|--------|----------|---------|-------------------|
| TYA3ECRC-5x7I-S | Base +2 | <b>84 1/4</b> (2140) | <b>57 1/2</b> (1461) | <b>57 1/2</b> (1461) | 30° ~ 34°     | R-448A | 208/60/1 | CS6365C | <b>1100</b> (499) |