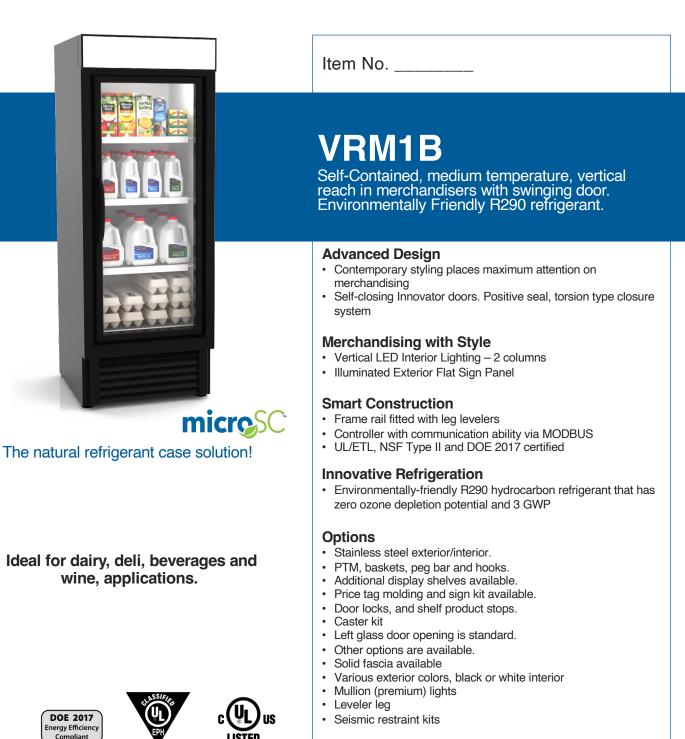

## VRM1B

Self-Contained, medium temperature, vertical reach in merchandisers with swinging door. Environmentally Friendly R290 refrigerant.

|  | Model | Doors | L (int)                    | D                         | Н                          | Cu/ft<br>Capacity | Ref. | Volts       | Run<br>Amps | Noise  | Cord<br>Length   | Weight              |
|--|-------|-------|----------------------------|---------------------------|----------------------------|-------------------|------|-------------|-------------|--------|------------------|---------------------|
|  |       |       | L (ext)                    | D*                        | H**                        |                   |      |             |             |        |                  |                     |
|  | VRM1B | 1     | 25.68"<br>(889 cm)         | 23.72"<br>(704 cm)        | 55.16"<br>(857 cm)         | 23.3              | R290 | 120<br>60/1 | 2.2         | <67 dB | 9 ft.<br>(2.74m) | 352 lbs<br>(160 kg) |
|  |       |       | <b>29.56''</b><br>(889 cm) | <b>31.25"</b><br>(704 cm) | <b>80.37''</b><br>(857 cm) |                   |      |             |             |        |                  |                     |