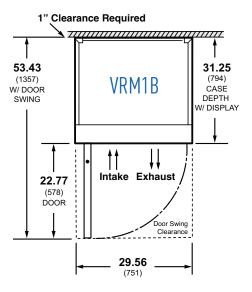

## VRM1B

Self-Contained, medium temperature, vertical reach in merchandisers with swinging door. Environmentally Friendly R290 refrigerant.

|  | Model | Doors | L (int)                    | D                         | Н                          | Cu/ft<br>Capacity | Ref. | Volts       | Run<br>Amps | Noise  | Cord<br>Length   | Weight              |
|--|-------|-------|----------------------------|---------------------------|----------------------------|-------------------|------|-------------|-------------|--------|------------------|---------------------|
|  |       |       | L (ext)                    | D*                        | H**                        |                   |      |             |             |        |                  |                     |
|  | VRM1B | 1     | 25.68"<br>(889 cm)         | 23.72"<br>(704 cm)        | 55.16"<br>(857 cm)         | 23.3              | R290 | 120<br>60/1 | 2.2         | <67 dB | 9 ft.<br>(2.74m) | 352 lbs<br>(160 kg) |
|  |       |       | <b>29.56''</b><br>(889 cm) | <b>31.25"</b><br>(704 cm) | <b>80.37''</b><br>(857 cm) |                   |      |             |             |        |                  |                     |