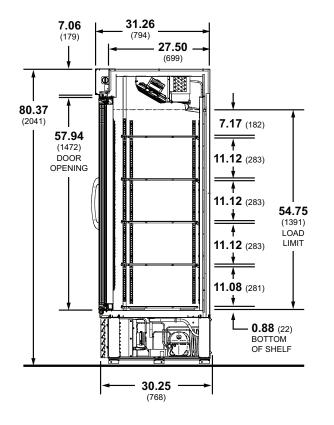

## VRM1B

Self-Contained, medium temperature, vertical reach in merchandisers with swinging door. Environmentally Friendly R290 refrigerant.

|  | Model | Doors | L (int)                    | D                         | Н                          | Cu/ft<br>Capacity | Ref. | Volts       | Run<br>Amps | Noise  | Cord<br>Length   | Weight              |
|--|-------|-------|----------------------------|---------------------------|----------------------------|-------------------|------|-------------|-------------|--------|------------------|---------------------|
|  |       |       | L (ext)                    | D*                        | H**                        |                   |      |             |             |        |                  |                     |
|  | VRM1B | 1     | 25.68"<br>(889 cm)         | 23.72"<br>(704 cm)        | 55.16"<br>(857 cm)         | 23.3              | R290 | 120<br>60/1 | 2.2         | <67 dB | 9 ft.<br>(2.74m) | 352 lbs<br>(160 kg) |
|  |       |       | <b>29.56''</b><br>(889 cm) | <b>31.25"</b><br>(704 cm) | <b>80.37''</b><br>(857 cm) |                   |      |             |             |        |                  |                     |