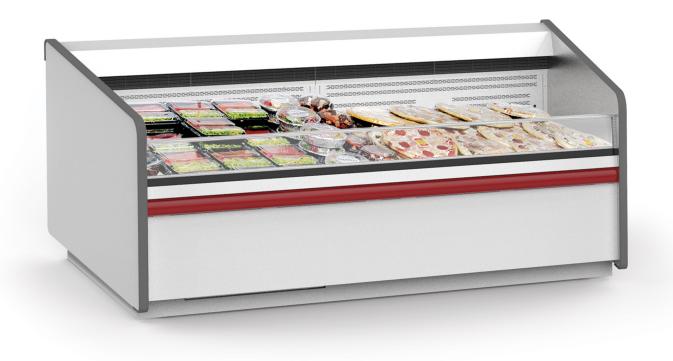

# Hussmann Excel Bulk Single-Deck, Extended Depth Wall Case with Glass Front for Medium Temperature Applications

**BEXDW-G -** Excel Bulk, Single Deck, Extended Depth, Wall Case with Glass Front

Available in 8' length only.

#### Extended Depth for Large, Single Deck Display

The BEXDW-G has an extra deep display deck to accommodate a large amount of product [43-inch from inside back wall to front stop]. This makes it ideal for extra large specialty items, such as cheese trays or large baked goods, and bulk meats. The single deck focuses attention on these types of high margin specialty items to help you promote their sale.

#### **Design Features**

This wall case has many standard design features, such as coils, bumper, glass front, etc. It is 38-1/8 inch tall in back and 33-3/4 inch tall in front.

Hussmann refrigerated merchandisers configured for sale for use in the United States meet or surpass the requirements of the DOE 2017 energy efficiency standards.