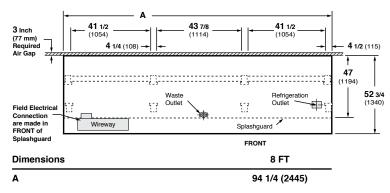

### **HUSSMANN®**



# **BEXDW-G**

Excel Bulk Single-Deck, Extended Depth Wall Case with Glass Front for Medium Temperature Applications

# Hussmann Excel Bulk Single-Deck, Extended Depth Wall Case with Glass Front for Medium Temperature Applications

**BEXDW-G -** Excel Bulk, Single Deck, Extended Depth, Wall Case with Glass Front

Available in 8' length only.



#### Plan View



Note: Overall case length without ends or partitions.

#### Extended Depth for Large, Single Deck Display

The BEXDW-G has an extra deep display deck to accommodate a large amount of product [43-inch from inside back wall to front stop]. This makes it ideal for extra large specialty items, such as cheese trays or large baked goods, and bulk meats. The single deck focuses attention on these types of high margin specialty items to help you promote their sale.

## High Performance with Unique Styling

The BEXDW-G offers all the energy efficiency and refrigeration performance benefits of Hussmann... with extended depth for unique applications.

#### **Design Features**

This wall case has many standard design features, such as coils, bumper, glass front, etc. It is 38-1/8 inch tall in back a