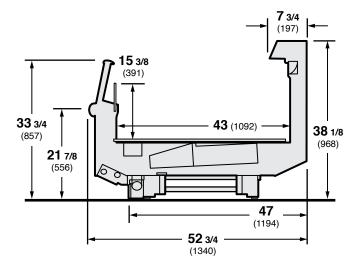

#### Extended Depth for Large, Single Deck Display

The BEXDW-G has an extra deep display deck to accommodate a large amount of product [43-inch from inside back wall to front stop]. This makes it ideal for extra large specialty items, such as cheese trays or large baked goods, and bulk meats. The single deck focuses attention on these types of high margin specialty items to help you promote their sale.

#### **Design Features**

This wall case has many standard design features, such as coils, bumper, glass front, etc. It is 38-1/8 inch tall in back and 33-3/4 inch tall in front.

Hussmann refrigerated merchandisers configured for sale for use in the United States meet or surpass the requirements of the DOE 2017 energy efficiency standards.