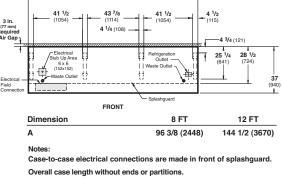

### C5X-E, C5X-EP - Multi-Deck Convertible with Standard Front Height C5X-LE, C5X-LEP - Multi-Deck Convertible with Low Front Height C5NX-LE - Multi-Deck Convertible with Narrow Footprint

Available in 8' and 12' lengths. Contact your sales rep for information on possible availability of additional case lengths.

#### Note

Use Hussmann's technical data sheets to get precise dimensions for all store layout purposes.