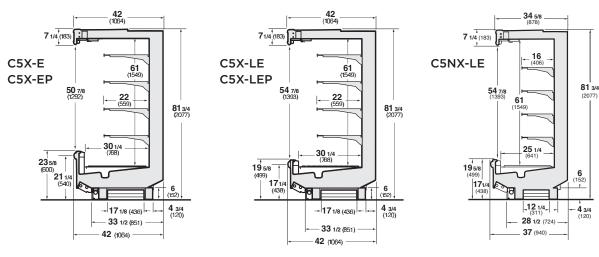

#### **Plan Views**

C5X-E, C5X-EP, C5X-LE, and C5X-LEP

#### Note

Use Hussmann's technical data sheets to get precise dimensions for all store layout purposes.