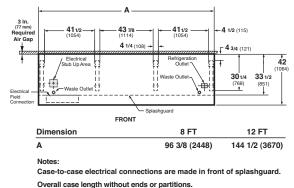

### C5X-E, C5X-EP - Multi-Deck Convertible with Standard Front Height C5X-LE, C5X-LEP - Multi-Deck Convertible with Low Front Height C5NX-LE - Multi-Deck Convertible with Narrow Footprint

Available in 8' and 12' lengths. Contact your sales rep for information on possible availability of additional case lengths.

#### Note

Use Hussmann's technical data sheets to get precise dimensions for all store layout purposes.