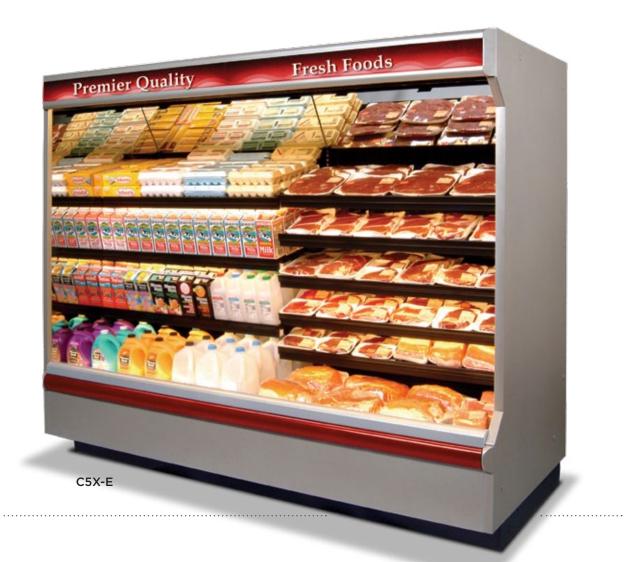

#### Superior Merchandising.

The C5X provides large display capacity in a high performance convertible merchandiser. Ideal for any medium temperature product application. Optional lighted canopy signs add an attention getting merchandising dimension. Full view glass ends are optionally available to increase product visibility.

#### Lower Energy Costs.

High efficiency coils are standard, and integrated night curtains are optionally available to further reduce energy costs.

#### Superior Shelf Life.

Modular coils and off-time defrost work to reduce thermal shock and stabilize product temperatures.

C5NX-LE