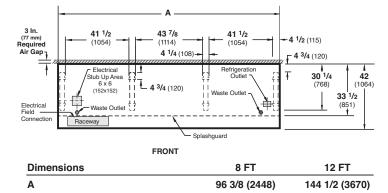

# D5X-E, D5X-LE, D5X-LEP, D5X-HE, D5X-HEP

#### Notes:

Case-to-case electrical connections are made in front of splashguard.

Overall case length without ends or partitions.

#### Note

Use Hussmann's technical data sheets to get precise dimensions for all store layout purposes.