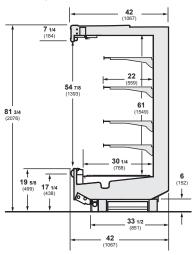

## D5X-HE, D5X-HEP

#### Notes:

Case-to-case electrical connections are made in front of splashguard.

Overall case length without ends or partitions.

#### Note

Use Hussmann's technical data sheets to get precise dimensions for all store layout purposes.