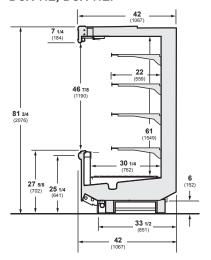

#### D5X-E, D5X-EP

#### Notes:

Case-to-case electrical connections are made in front of splashguard.

Overall case length without ends or partitions.

#### Note

Use Hussmann's technical data sheets to get precise dimensions for all store layout purposes.