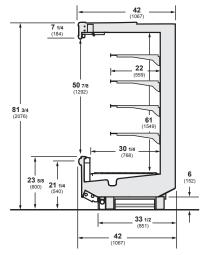

#### D5X-LE, D5X-LEP

Plan View -

#### Notes:

Case-to-case electrical connections are made in front of splashguard.

Overall case length without ends or partitions.

#### Note

Use Hussmann's technical data sheets to get precise dimensions for all store layout purposes.