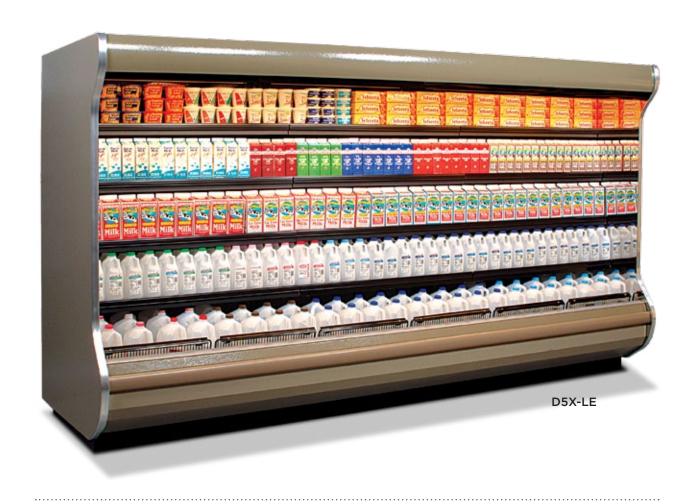

# D5X-E, D5X-EP, D5X-LE, D5X-LEP, D5X-HEP

Excel Multi-Deck Dairy/Deli Display Merchandiser for Dairy and Deli Applications

D5X-E D5X-LE D5X-HE D5X-EP D5X-LEP D5X-HEP

Available in 8' and 12' lengths. Contact your sales rep for information on possible availability of additional case lengths.

### Superior Merchandising

The D5X family was designed to help you merchandise and sell. Superior display features include full vision glass ends, improved ledge lighting, greater shelf placement flexibility and more. Streamline and contour styling available.