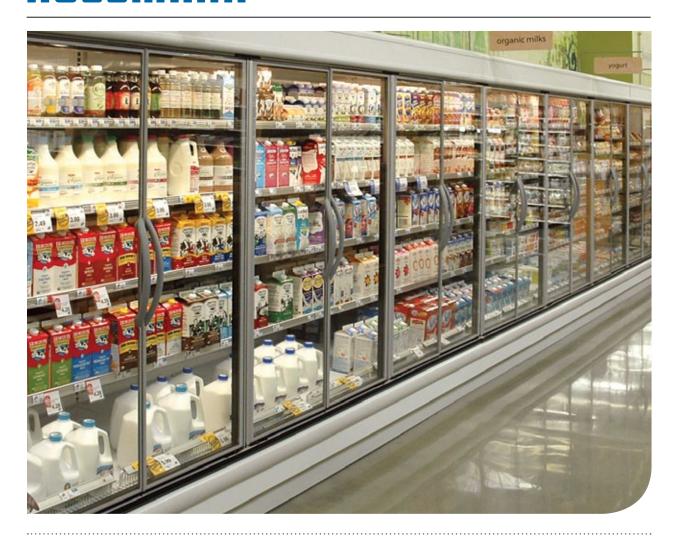

## Hussmann Excel Multi-Deck Merchandiser with Glass Doors and Ultra Low Front for Dairy and Deli Applications

**DD5X-ULP -** Glass Doors, Ultra Low Front, Plus Coil **DD6X-ULP -** Glass Doors, Extra Tall, Ultra Low Front, Plus Coil

#### Features and Benefits:

- EcoVision glass doors provide excellent product visibility and reduce refrigeration energy use up to 82%.
- Ultra low front for additional product facings.
- Narrow 24" french doors preserve aisle space.
- No heat required in doors or frames.
- Energy efficient coils standard.
- 5 year modular coil warranty.