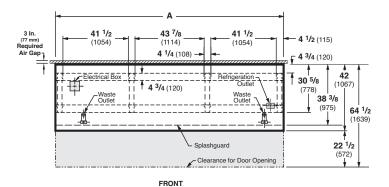

#### Plan View

| Dimensions | 8 FT          | 12 FT          |
|------------|---------------|----------------|
| A          | 96 3/8 (2448) | 144 1/2 (3670) |

Notes:

Case-to-case electrical connections are made in front of splashguard.

Overall case length without ends or partitions. Contact your sales representative for information on possible availability of additional case lengths.