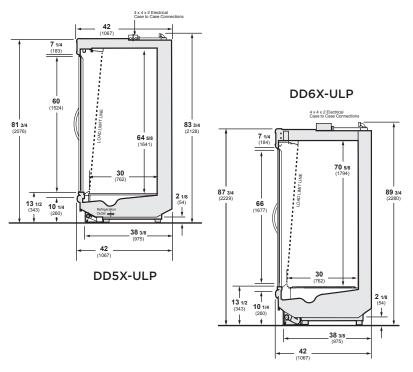

# DD5X-ULP, DD6X-ULP

Excel Multi-Deck Dairy/Deli Merchandiser with Glass Doors and Ultra Low Front

#### Note

Use Hussmann's technical data sheets to get precise dimensions for all store layout purposes.