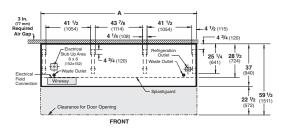

### Plan Views

### DD5X-LP, DD6X-LP

### DD5NX-L, DD6NX-L

Note: Case-to-case electrical connections are made in front of splashguard. Overall case length without ends or partitions.

### Note

Use Hussmann's technical data sheets to get precise dimensions for all store layout purposes.