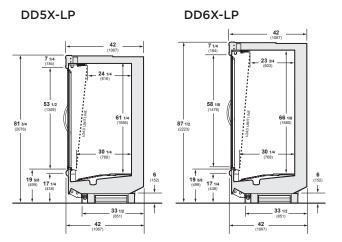

# **HUSSMANN®**



# DD5X-LP, DD6X-LP, DD5NX-L, DD6NX-L

Excel Multi-Deck Dairy/Deli Merchandisers with Glass Doors

DD5NX-L

DD5X-LP - Glass Doors, Low Front, Plus Coil DD5NX-L - Glass Doors, Narrow Footprint, Low Front **DD6X-LP -** Glass Doors, Extra Tall, Low Front, Plus Coil

DD6NX-L

**DD6NX-L -** Glass Doors, Extra Tall, Narrow Footprint, Low Front

Available in 8' and 12' lengths. Contact your sales rep for information on possible availability of additional case lengths.





### Plan Views

### DD5X-LP, DD6X-LP



### DD5NX-L, DD6NX-L



Note: Case-to-case electrical connections are made in front of splashguard. Overall case length without ends or partitions.

### Note

Use Hussmann's technical data sheets to get precise dimensions for all store layout purposes.

### Features and Benefits:

- EcoVision glass doors provide excellent product visibility and reduce refrigeration energy use up to 82%.
- Narrow 24" french doors preserve aisle space.
- No heat required in doors or frames.
- Narrow footprint models reduce required floor space.
- Energy efficient coils standard.
- 5 year modular coil warranty.

DOE 2017
Energy Efficiency
Compliant

Hussmann refrigerated merchandisers configured for sale
for use in the United States meet or surpass the requirements