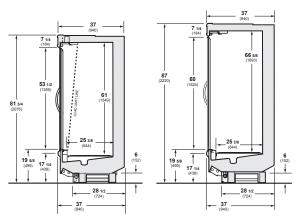

### Plan Views

### DD5NX-L, DD6NX-L

Note: Case-to-case electrical connections are made in front of splashguard. Overall case length without ends or partitions.