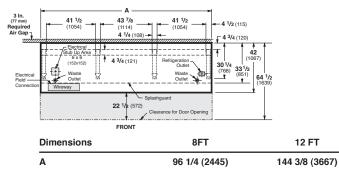

### DD5NX-L, DD6NX-L

Note: Case-to-case electrical connections are made in front of splashguard. Overall case length without ends or partitions.

### Note

Use Hussmann's technical data sheets to get precise dimensions for all store layout purposes.