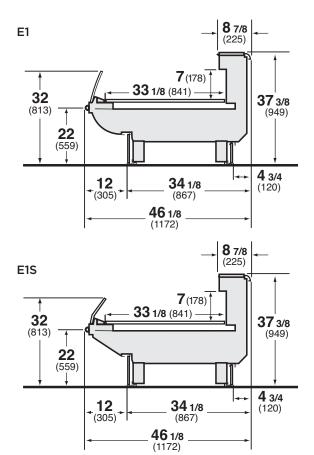

# E1, E1S

Elite Self-Serve, Single-Deck Display Merchandisers for Deli, Pizza, Cheese, and Salad Applications **E1 -** Self-Serve, Single-Deck with Curved Front Glass **E1S -** Self-Serve, Single-Deck with Straight Front Glass

### Plan View

<u>Dimensions</u> 8 FT 12 FT A 96 3/8 (2448) 144 1/2 (3670)

#### Notes

Overall case length without ends or partitions. Contact your sales representative for information on possible availability of additional case lengths.

#### Note

Use Hussmann's technical data sheets to get precise dimensions for all store layout purposes.