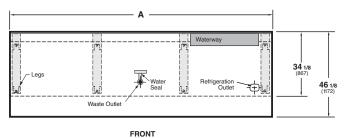

### Plan View

<u>Dimensions</u> 8 FT 12 FT A 96 3/8 (2448) 144 1/2 (3670)

#### Notes

Overall case length without ends or partitions. Contact your sales representative for information on possible availability of additional case lengths.

#### Note

Use Hussmann's technical data sheets to get precise dimensions for all store layout purposes.