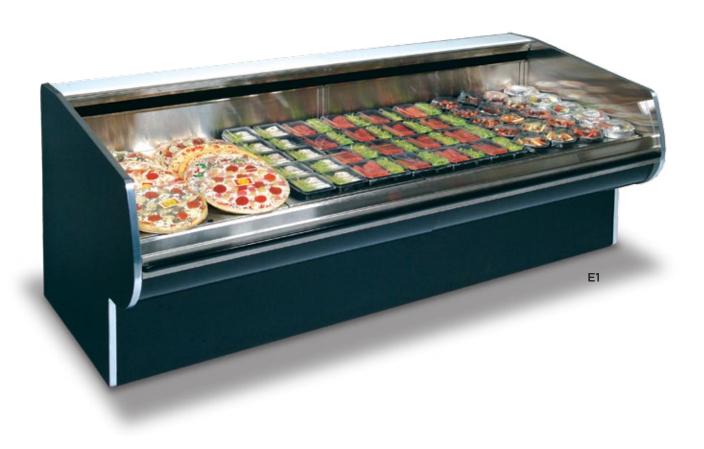

# E1, E1S

Elite Self-Serve, Single-Deck Display Merchandisers for Deli, Pizza, Cheese, and Salad Applications **E1 -** Self-Serve, Single-Deck with Curved Front Glass **E1S -** Self-Serve, Single-Deck with Straight Front Glass

## Merchandising Excellence.

The E1 and E1S combine beauty and simplicity in a single-deck self-service platform that is an open invitation to impulse buying. These self-serve designs can present cold grab-n-go meals, deli products, cheeses, prepared salads, and much more. Flexible options such as slant decks, plexiglass step inserts, ledge lighting, wedges and more all work to serve up your choice of superior merchandising capabilities.

#### Elite Styling.

Dramatic appearance with uncompromising attention to detail is a hallmark of Elite. The E1 and E1S bring this heightened style sense to an attention-getting single-deck display platform that can help you promote high margin specialty items. Perfect for self-serve ready-to-cook or ready-to-eat cold deli items.