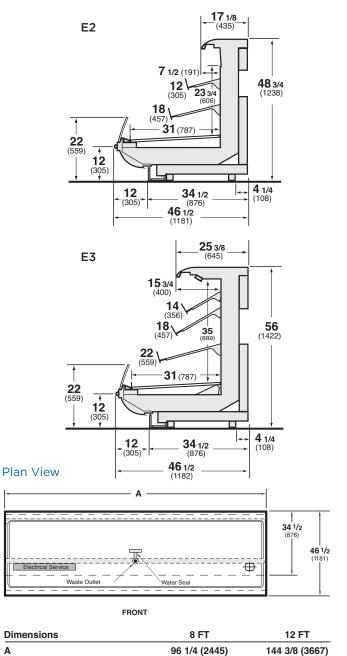

Available in 8' and 12' lengths. Contact your sales rep for information on possible availability of additional case lengths.

## Notes:

Overall case length without ends or partitions. Contact your sales representative for information on possible availability of additional case lengths.

## Note

Use Hussmann's technical data sheets to get precise dimensions for all store layout purposes.