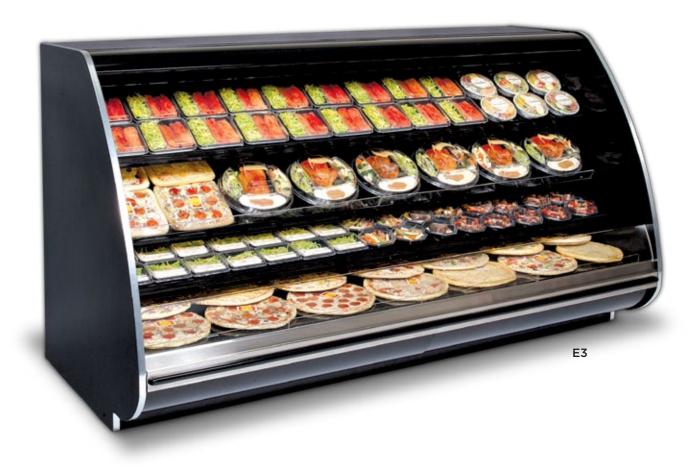

# **HUSSMANN®**

E2, E3

Elite Self-Serve, Multi-Deck Display Merchandisers for Deli, Pizza, Floral, and Fresh Juice Applications **E2-** Self-Serve, Three-Levels (2 Shelves plus Bottom Deck) **E3 -** Self-Serve, Four-Levels (3 Shelves plus Bottom Deck)

# Merchandising Excellence.

The E2 and E3 self-serve multi-decks can give you the perfect styling, performance and display capacity for your lower height, self-serve, specialty merchandising needs. For deli products, pizza, floral, fresh juice and more, the E2 and E3 provide just the right platform to help you increase specialty sales.

## Elite Styling.

Dramatic appearance with uncompromising attention to detail is a hallmark of Elite. Both the E2 and E3 create a style and quality statement that adds value to the specialty shopping experience, helping you increase sales, and customer loyalty.