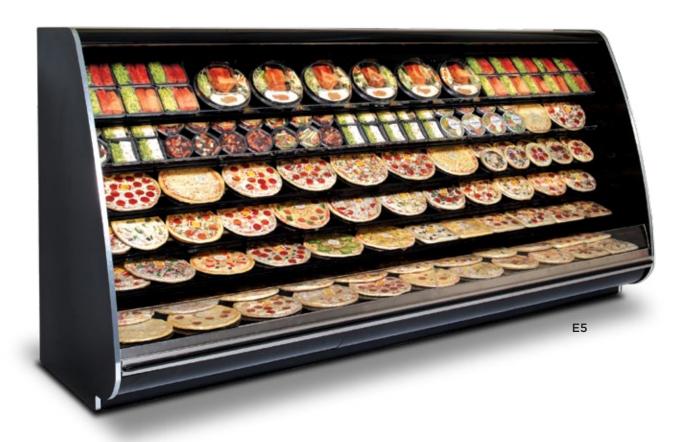

# **HUSSMANN®**

E4, E5

Elite Self-Serve, Multi-Deck Display Merchandisers for Deli, Pizza, Floral, and Fresh Juice Applications

**E4 -** Self-Serve, Five-Level (4 Shelves plus Bottom Deck) **E5 -** Self-Serve, Six-Level (5 Shelves plus Bottom Deck)

## Merchandising Excellence.

The E4 and E5 self-serve multi-decks can give you dramatic styling with excellent performance and display capacity for your taller self-serve, specialty merchandising needs. For deli products, pizza, floral, fresh juice and more, the E4 and E5 provide just the right platform to help you increase specialty sales

## Elite Styling.

Dramatic appearance with uncompromising attention to detail is a hallmark of Elite. Both the E4 and E5 create a style and quality statement that adds value to the specialty shopping experience, helping you increase sales and customer loyalty.