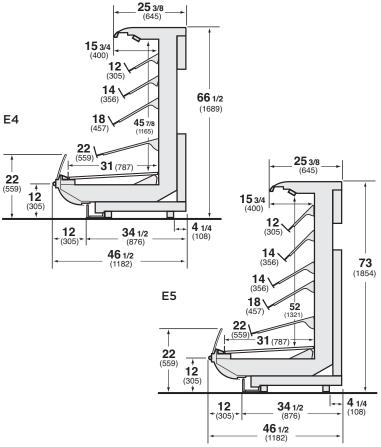

# **HUSSMANN®**

E4, E5

Elite Self-Serve, Multi-Deck Display Merchandisers for Deli, Pizza, Floral, and Fresh Juice Applications

**E4 -** Self-Serve, Five-Level (4 Shelves plus Bottom Deck) **E5 -** Self-Serve, Six-Level (5 Shelves plus Bottom Deck)

#### Note

Use Hussmann's technical data sheets to get precise dimensions for all store layout purposes.