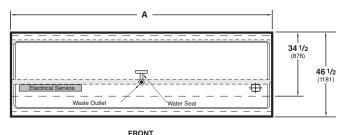

### Plan View

<u>Dimensions</u> 8 FT 12 FT A 96 1/4 (2445) 144 3/8 (3667)

#### Notes:

Overall case length without ends or partitions. Contact your sales representative for information on possible availability of additional case lengths.

#### Note

Use Hussmann's technical data sheets to get precise dimensions for all store layout purposes.