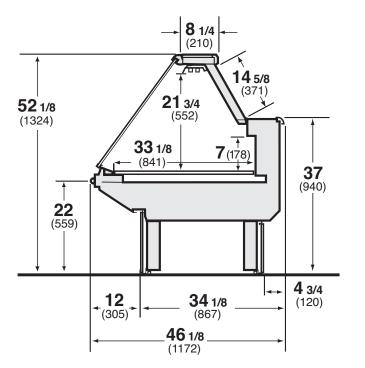

#### **ES1S -** Single-Deck, Straight Glass Service Case

Available in 8' and 12' lengths. Contact your sales rep for information on possible availability of additional case lengths.

Plan View

Notes:

Overall case length without ends or partitions. Contact your sales representative for information on possible availability of additional case lengths.

#### Note

Use Hussmann's technical data sheets to get precise dimensions for all store layout purposes.