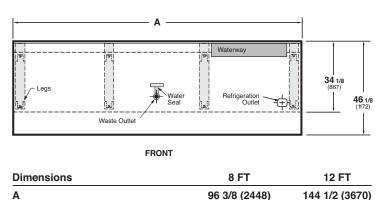

#### **ES1S -** Single-Deck, Straight Glass Service Case

Available in 8' and 12' lengths. Contact your sales rep for information on possible availability of additional case lengths.

Plan View

Notes:

Overall case length without ends or partitions. Contact your sales representative for information on possible availability of additional case lengths.

#### Note

Use Hussmann's technical data sheets to get precise dimensions for all store layout purposes.