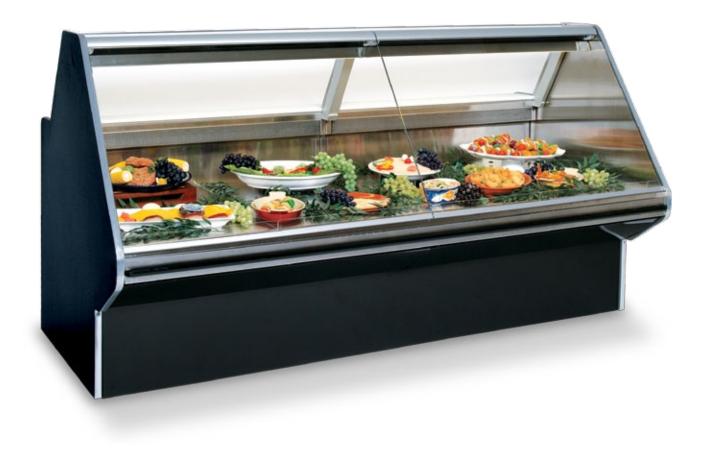

## Merchandising Excellence.

The ES1S creates a dramatic single-deck merchandising platform with non-glare straight glass that brings your merchandising concepts out front. This aesthetically crafted merchandiser is available for seafood, fresh meats and deli products. Flexible options for the ES1S include stainless steel pedestals, scale and slicer stands, plexiglas step display, brass trim, top dry display shelf, rear doors and a variety of wedges.

### Elite Styling.

Dramatic appearance with uncompromising attention to detail is a hallmark of Elite. The ESIS creates an appealing look of quality and style that will attract customers. The compelling, straight glass design enhances the quality and service you provide and will help add value as part of a pleasing customer experience.