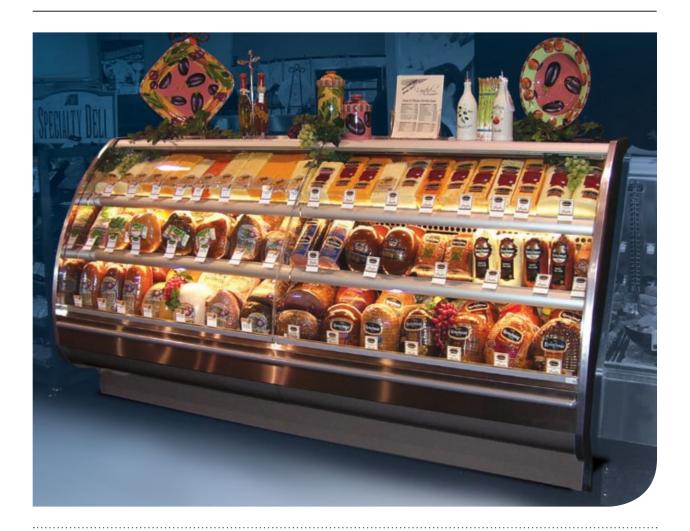

#### High Volume Deli Merchandising.

The ESBDHV delivers high volume merchandising opportunities for your specialty operations. These aesthetically advanced, high performance curved glass models are ideal for high profit, service deli products. Large rear doors and lift up front glass make these cases extremely easy to use. Many flexible options are also available, including three rows of display in the front of the case and two rows in the rear for working product storage. The viewing area is approximately 6-inch taller than the standard ESBD while maintaining the 52-inch overall height.

#### Elite Styling.

Dramatic appearance with uncompromising attention to detail is a hallmark of Elite. The ESBDHV provides a stylish, attention-getting format to help you achieve maximum sales with your creative deli displays.