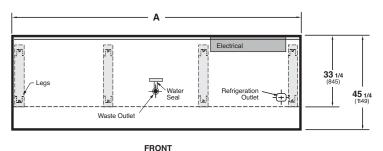

#### Plan View

| Dimensions | 8 FT          | 12 FT          |
|------------|---------------|----------------|
| A          | 96 3/8 (2448) | 144 1/2 (3670) |

#### Notes:

Overall case length without ends or partitions. Contact your sales representative for information on possible availability of additional case lengths.

#### Note

Use Hussmann's technical data sheets to get precise dimensions for all store layout purposes.