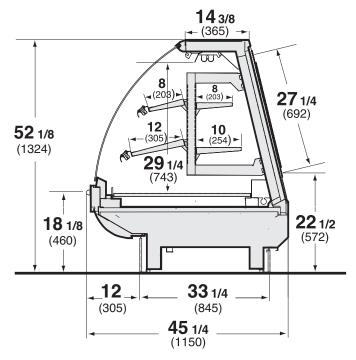

#### Plan View

| Dimensions | 8 FT          | 12 FT          |
|------------|---------------|----------------|
| A          | 96 3/8 (2448) | 144 1/2 (3670) |

#### Notes:

Overall case length without ends or partitions. Contact your sales representative for information on possible availability of additional case lengths.

#### Note

Use Hussmann's technical data sheets to get precise dimensions for all store layout purposes.