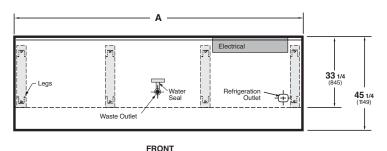

# Plan View

| Dimensions | 8 FT          | 12 FT          |
|------------|---------------|----------------|
| A          | 96 3/8 (2448) | 144 1/2 (3670) |

# Notes:

Overall case length without ends or partitions. Contact your sales representative for information on possible availability of additional case lengths.