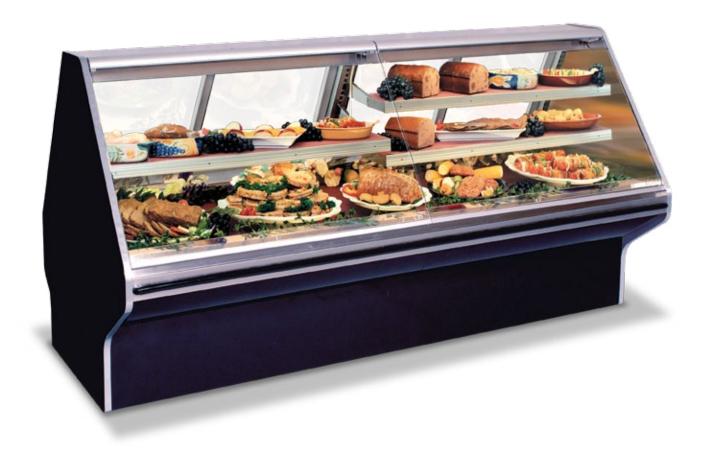

# Merchandising Excellence.

With the ESBDS you can create an endless variety of unique merchandising concepts tailored to your service opportunities. The straight, non-glare glass offers dynamic merchandising with excellent visibility.

#### Elite Styling.

Dramatic appearance with uncompromising attention to detail is a hallmark of Elite. This dramatic, straight glass case delivers a high visibility format that draws attention to your service deli displays. Combine these cases with companion models to create spectacular line-ups that help pull in customers and increase sales.