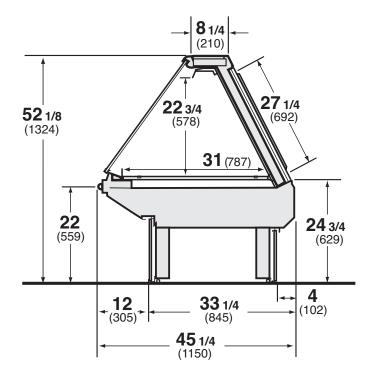

#### Note

Use Hussmann's technical data sheets to get precise dimensions for all store layout purposes.