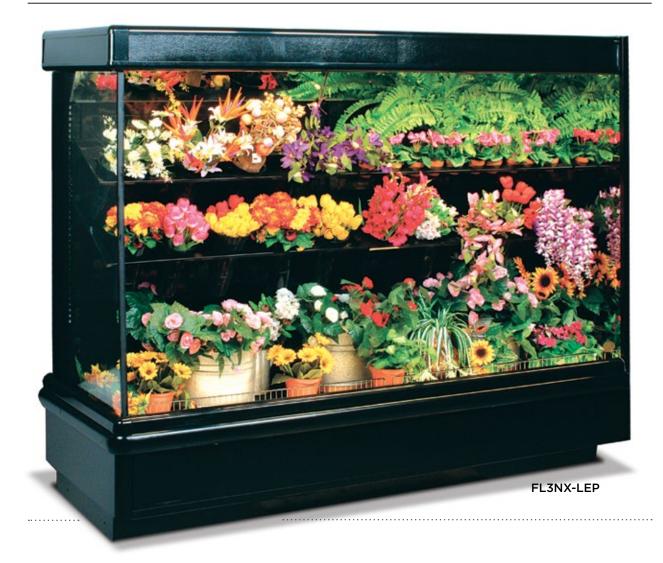

# FL3X-LEP, FL4NX-EP, FL5NX-LEP

Excel Various Height Multi-Decks for Fresh Floral Applications

www.hussmann.com

FL3X-LEP - Floral, 3-Deck, Low Front, Extra High Energy Efficiency Coil FL4NX-EP - Floral, 4-Deck, Narrow Footprint, Extra High Energy Efficiency Coil FL5NX-LEP - Floral, 5-Deck, Narrow Footprint, Low Front, Extra High Energy Efficiency Coil Available in 8' and 12' lengths. Contact your sales rep for information on possible availability of additional case lengths.

#### **Designed to Help You Sell Flowers**

These are open, multi-deck floral display cases that make your cut flowers and arrangements easy to see and easy to reach. Black interiors, solid shelves, shelf lighting and flower pot inserts are all optionally available to give you the drama and flexibility needed in floral merchandising.