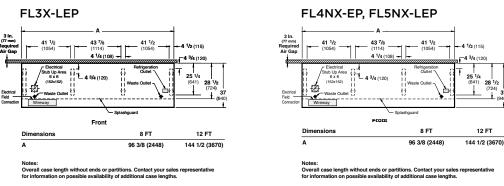

# **Plan Views**

# Note

Use Hussmann's technical data sheets to get precise dimensions for all store layout purposes.

# FL3X-LEP, FL4NX-EP, FL5NX-LEP

Excel Various Height Multi-Decks for Fresh Floral Applications

www.hussmann.com

FL3X-LEP - Floral, 3-Deck, Low Front, Extra High Energy Efficiency Coil FL4NX-EP - Floral, 4-Deck, Narrow Footprint, Extra High Energy Efficiency Coil FL5NX-LEP - Floral, 5-Deck, Narrow Footprint, Low Front, Extra High Energy Efficiency Coil Available in 8' and 12' lengths. Contact your sales rep for information on possible availability of additional case lengths.