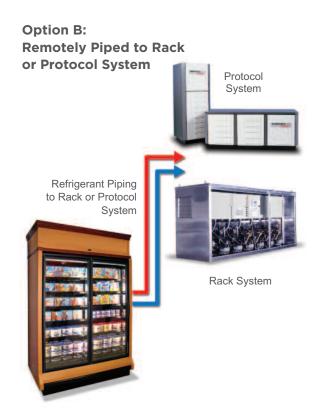

**Available Sizes:**

- 2. 3. 4. and 5 door models.
- Can be connected to create line-ups.
  - Plexiglass partitions used between like temperature cases.
  - Solid partitions used between medium and low temp cases.
- Fits through 36" x 83" doorway with easy removal of exterior parts.

# Freedom Line Flexibility: Refrigeration Options

## **Easy Installation:**

- No drains required: condensate removal system with pump and condensate pan are factory installed.
- Refrigeration lines are pre-charged and pre-piped to top of case with quickconnect, threaded couplings for easy condensing unit installation.
- Pre-wired and labeled to simplify electrical connections.
- Decorative facade conceals top-mounted refrigeration and electrical components.

# Option A: Top Field Mounted Condensing Unit







## Freedom Line

- Great Merchandising
- Maximum Energy Efficiency
- Refrigeration Options
- Easy, Flexible Installation



## **Large Display with Narrow Footprint**

- Full-size reach-in solution to increase product facings and improve sales.
- More display capacity than typical self-contained models.
- Narrow footprint keeps required floor space to a minimum.

## **Extremely Energy Efficient**

- Highly efficient design helps keep energy costs lower than other options.

### **Factory Installed Electronic Controls**

- Temperature and defrost controls.
- Time clock.

### **Optional**

- Sound and visual temperature alarm.

#### RFLN, RFMN



Fits through 36" x 83" doorway with easy removal of exterior parts.





**Hussmann Corporation** 

12999 St. Charles Rock Rd. Bridgeton, MO 630