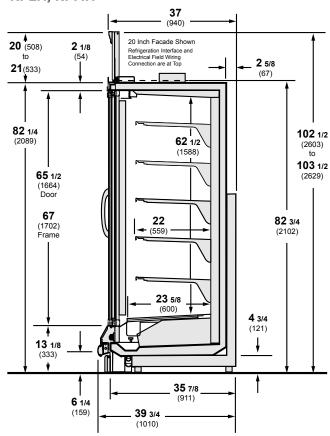

#### **Available Sizes:**

- 2. 3. 4. and 5 door models.
- Can be connected to create line-ups.
  - Plexiglass partitions used between like temperature cases.
  - Solid partitions used between medium and low temp cases.
- Fits through 36" x 83" doorway with easy removal of exterior parts.

#### RFLN, RFMN

Fits through 36" x 83" doorway with easy removal of exterior parts.

**Hussmann Corporation** 

12999 St. Charles Rock Rd. Bridgeton, MO 63044-2483 Ph: 314.291.2000