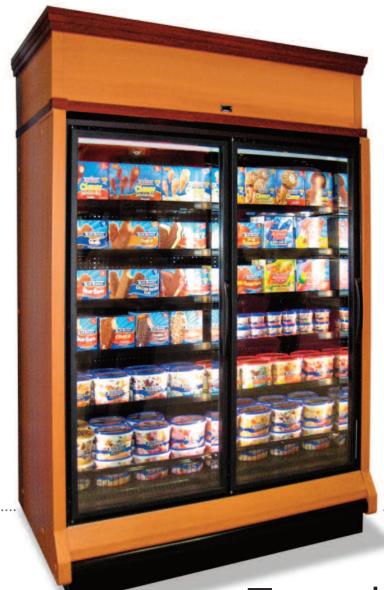

## Freedom Line Reach-In Cases

Refrigeration options include field installed top condensing unit or piping to a remote system.

Full size reach-in doors allow more product facings than typical self-contained cases.

Narrow front-to-back footprint reduces floor space requirement.

The Freedom Line provides all the merchandising power of a remote supermarket reach-in, plus the flexibility of various refrigeration options and the mobility of a drainless case.

A decorative facade makes this a visually powerful merchandising platform that can help attract and influence shoppers.

## **Large Display with Narrow Footprint**

- Full-size reach-in solution to increase product facings and improve sales.
- More display capacity than typical self-contained models.
- Narrow footprint keeps required floor space to a minimum.