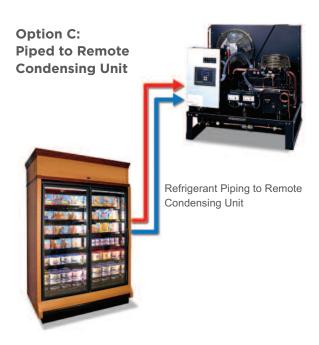

# Freedom Line Flexibility: Refrigeration Options

# Option A: Top Field Mounted Condensing Unit

## Freedom Line Reach-In Cases

Refrigeration options include field installed top condensing unit or piping to a remote system.

Full size reach-in doors allow more product facings than typical self-contained cases.