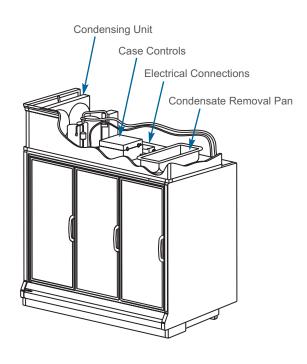

## **Easy Installation:**

- No drains required: condensate removal system with pump and condensate pan are factory installed.
- Refrigeration lines are pre-charged and pre-piped to top of case with quickconnect, threaded couplings for easy condensing unit installation.
- Pre-wired and labeled to simplify electrical connections.
- Decorative facade conceals top-mounted refrigeration and electrical components.

# Option A: Top Field Mounted Condensing Unit