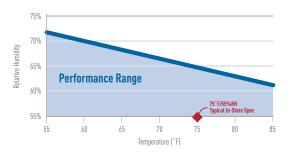

#### **Operating Range of Innovator III Doors**

Innovator III works well in conditions below the blue line