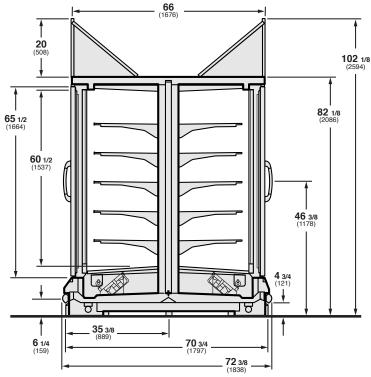

#### Plan View

Note: Overall case length without ends or partitions. Contact your sales representative for information on possible availability of additional case lengths.

122 7/8 (3121)

#### Note

Use Hussmann's technical data sheets to get precise dimensions for all store layout purposes.