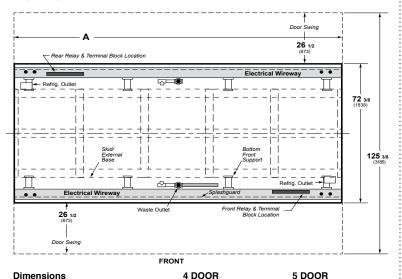

#### Plan View

Note: Overall case length without ends or partitions. Contact your sales representative for information on possible availability of additional case lengths.

122 7/8 (3121)

#### Note

Use Hussmann's technical data sheets to get precise dimensions for all store layout purposes.