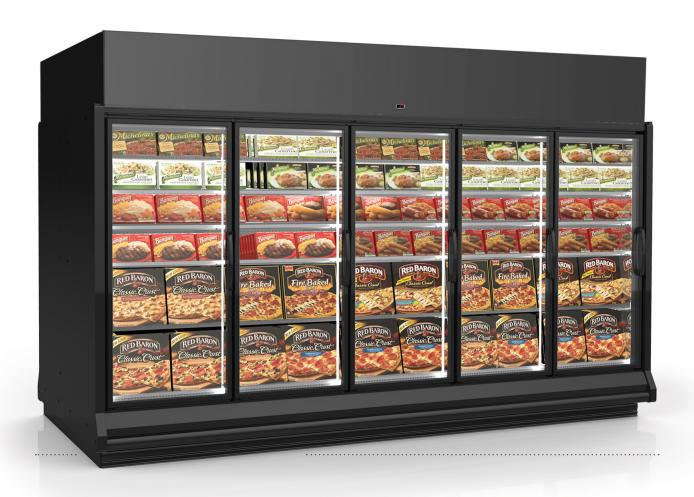

# **RFLNI**

Impact Freedom Line Reach-In Back-to-Back Narrow Merchandiser for Frozen Food Applications

## **RFLNI -** Back-to-Back Reach-In, Freedom Line, Narrow Footprint

#### Available with 4 and 5 doors.

#### Features and Benefits

- Freedom Line cases provide the flexibility of field-installed refrigeration on top of case or from a remote location
- RFLNI reduces the footprint by 16 inches from back-to-back standard reach-in cases
- High pack-out in limited footprint allowing more product in same space
- Suitable for heavy shopping environments
- Superior energy efficiency
- Excellent product temperature consistency throughout the refrigerated space