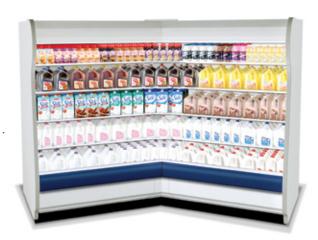

#### **MERCHANDISING**

- 45° Inside Wedge can be used with ID5SM parent cases to create a 45° inward turn in a line-up
- Additional Insight wedges may be available.
   Consult Hussmann sales representative.