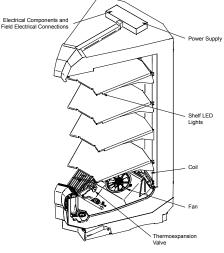

#### **ADVANTAGES**

- High volume multi-deck designed to display dairy, deli, and beverage applications
- Energy and sustainability benefits
- Better structural integrity
- Easier to service
- Superior merchandising

#### **KEY POINTS**

- 5-deck merchandiser
- Medium front
- DOE compliant energy performance
- Flexible shelf positions

800.592.2060

#### **MERCHANDISING**

- 45° Inside Wedge can be used with ID5SM parent cases to create a 45° inward turn in a line-up
- Additional Insight wedges may be available.
   Consult Hussmann sales representative.

### **OPTIONS**

- Optional shelf lighting
- Various shelf sizes and bumper options
- Several paint and bumper colors available

BUMPER

Ellipse

BUMPER

Faceted