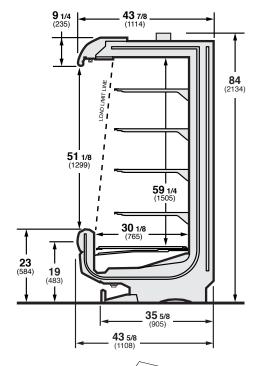

#### **KEY POINTS**

- 5-deck merchandiser
- Medium front
- DOE compliant energy performance
- Flexible shelf positions

800.592.2060

#### ID5SMI45