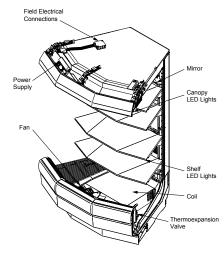

#### **ADVANTAGES**

- High volume multi-deck designed to display dairy, deli, and beverage applications
- · Energy and sustainability benefits
- Better structural integrity
- Easier to service
- Superior merchandising

#### **MERCHANDISING**

- 45° Outside Wedge can be used with ID5SM parent cases to create a 45° outward turn in a line-up
- Additional Insight wedges may be available.
  Consult Hussmann sales representative.

## **OPTIONS**

- Optional shelf lighting
- Various shelf sizes and bumper options
- Several paint and bumper colors available

JOI II LIK

Ellipse

BUMPER

**Faceted** 