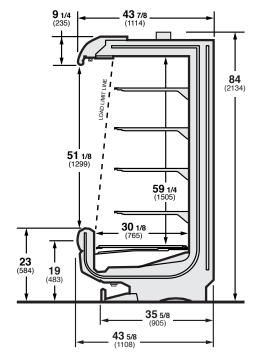

#### **KEY POINTS**

- 5-deck merchandiser
- Medium front
- DOE compliant energy performance
- Flexible shelf positions

#### ID5SMO45