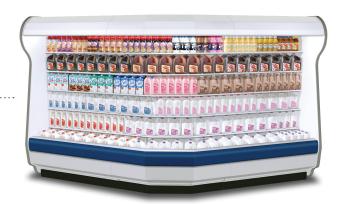

# **INSIGHT® MERCHANDISERS**

#### **ADVANTAGES**

- High volume multi-deck designed to display dairy, deli, and beverage applications
- · Energy and sustainability benefits
- Better structural integrity
- Easier to service
- Superior merchandising

#### **KEY POINTS**

- 5-deck merchandiser
- Medium front
- DOE compliant energy performance
- Flexible shelf positions

#### **MERCHANDISING**

- 45° Outside Wedge can be used with ID5SM parent cases to create a 45° outward turn in a line-up
- Additional Insight wedges may be available.
  Consult Hussmann sales representative.