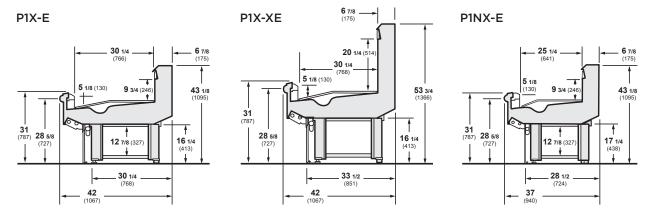

#### Plan Views

### P1X-E, P1X-XE

Notes:

Overall case length without ends or partitions.

#### P1NX-E

Overall case length without ends or partitions

#### Note

Use Hussmann's technical data sheets to get precise dimensions for all store layout purposes.