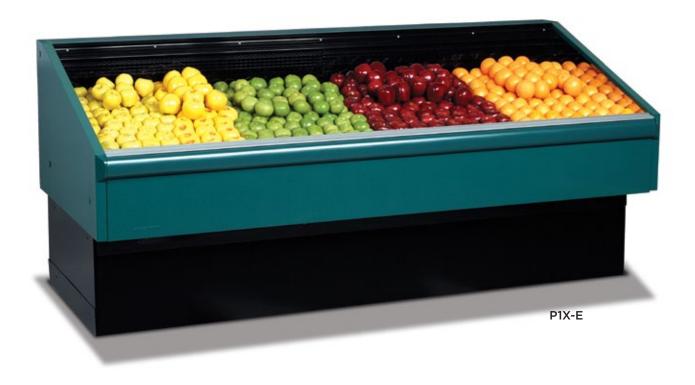

# P1X-E, P1X-XE, P1NX-E

Excel Single-Deck Produce Merchandiser P1X-E - Single-Deck

P1X-XE - Single-Deck with High Back

P1NX-E - Single-Deck, Narrow Footprint

Available in 8' and 12' lengths. Contact your sales rep for information on possible availability of additional case lengths.

#### Superior Merchandising.

The P1X-E is a single deck display that makes your produce easy to see and easy to reach. The P1X-XE provides a higher back for more capacity, and the P1NX-E reduces the front to back dimension to save floor space.