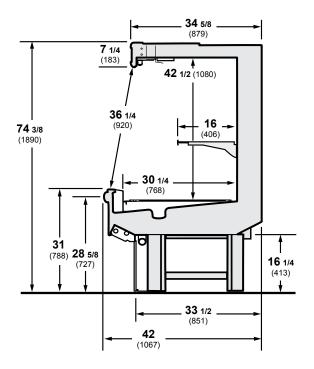

#### Note

Use Hussmann's technical data sheets to get precise dimensions for all store layout purposes.