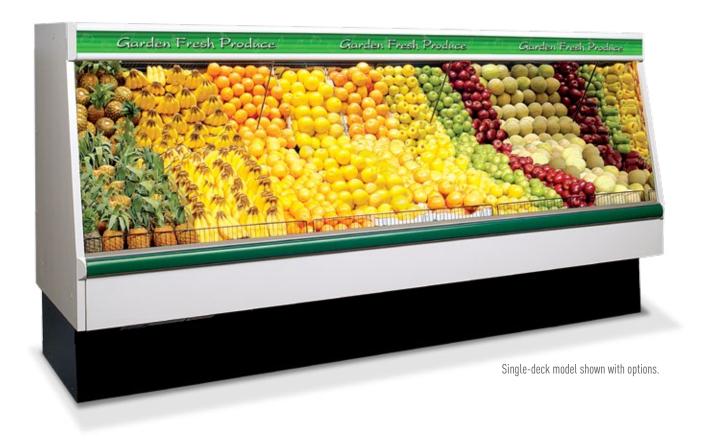

#### Superior Merchandising.

The P2X creates an appealing wall of produce in both single and two deck configurations. Superior display features include full vision glass ends, illuminated canopy signs, improved ledge lighting and more.

#### Superior Shelf Life.

Modular coils and off-time defrost work to reduce thermal shock and stabilize product temperatures. Modular defrost, optional, can further stabilize temperatures.

#### Lower Labor Costs.

Labor saving features include greater clearance under the case, easy-to-clean bathtub bottom, easier raceway access, 2-ft honeycomb sections and more.

#### Superior Reliability.

Our five year modular coil warranty is the best available. Pre-set adjustable expansion valves are designed to hold optimal temperatures.

Hussmann refrigerated merchandisers configured for sale for use in the United States meet or surpass the requirements of the DOE 2017 energy efficiency standards.