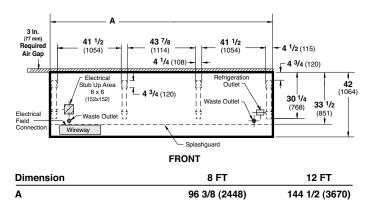

## **HUSSMANN®**



# P2X-E, P2X-EP

Excel Single or Multi-Deck Produce Merchandiser P2X-E - Single or Multi-Deck with "High Efficiency" Coil

**P2X-EP -** Single or Multi-Deck with E-Plus "Extra-High Efficiency" Coil

Available in 8' and 12' lengths. Contact your sales rep for information on possible availability of additional case lengths.



### Plan View



#### Notes:

Overall case length without ends or partitions.

#### Note

Use Hussmann's technical data sheets to get precise dimensions for all store layout purposes.

#### Superior Merchandising.

The P2X creates an appealing wall of produce in both single and two deck configurations. Superior display features include full vision glass ends, illuminated canopy signs, improved ledge lighting and more.

#### Superior Shelf Life.

Modular coils and off-time defrost work to reduce thermal shock and stabilize product temperatures. Modular defrost, optional, can further stabilize temperatures.

#### Lower Labor Costs.

Labor saving features include greater clearance under the case, easy-to-clean bathtub bottom, easier raceway access, 2-ft honeycomb sections and more.

#### Superior Reliabilit