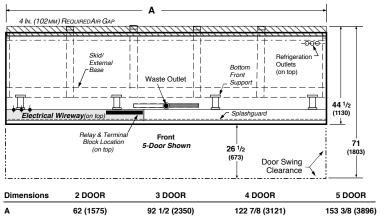

#### **Plan View**

2. 3. 4. and 5 Door

Note: Overall case length without ends or partitions. Each standard end and each insulated partition adds 2 3/4 in. (70mm) to case line up.