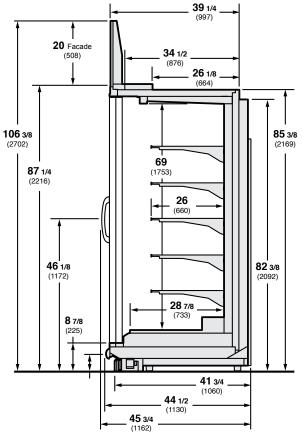

#### Note

Use Hussmann's technical data sheets to get precise dimensions for all store layout purposes.