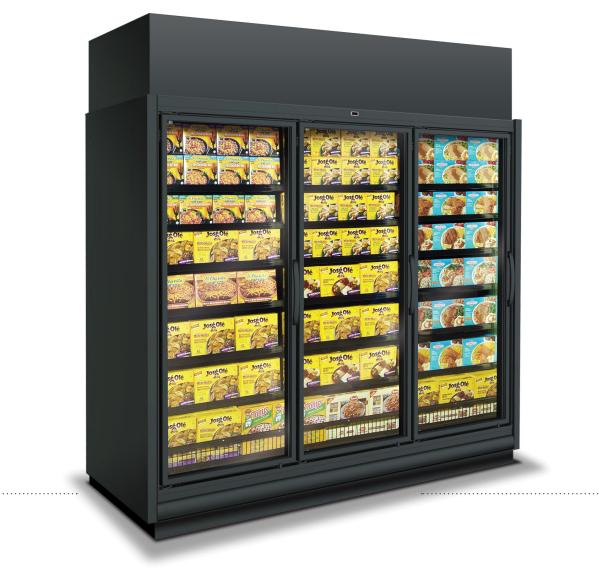

# RFLTM

Freedom Line, Extra Tall Reach-In for LowTemperature Applications

## RFLTM - Reach-In, Freedom Line, Low Temp, Extra Tall, Maximized Performance

#### Features and Benefits

- Freedom Line cases provide the flexibility of field-installed refrigeration on top of case or from a remote location.
- The RFLTM is an extra tall reach-in case designed for maximum energy savings, refrigeration performance and merchandising impact.
- Suitable for heavy shopping environments.
- Superior energy efficiency.
- Excellent product temperature consistency throughout the refrigerated space.
- Now allows use of 26" shelves, increasing merchandise pack-out.
- Coil now mounted in case bottom for larger cubic capacity.
- Bottom deck is nearly 22" deep for optimal merchandise pack-out.
- Front-to-back case dimension, including rear air gap, is no larger than previous RLT and RMT models.