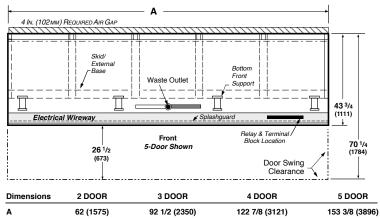

#### Plan View

#### 2, 3, 4, and 5 Door

Note: Overall case length without ends or partitions. Each standard end and each insulated partition adds 2 3/4 in. (70mm) to case line up.