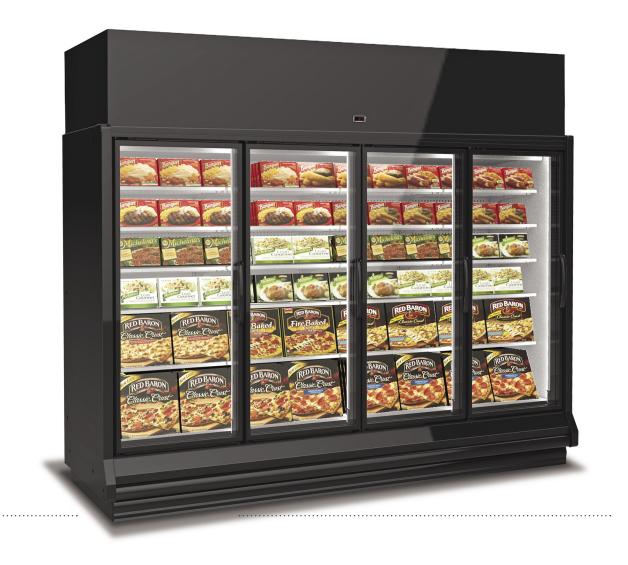

# RFL, RFM

Freedom Line Reach-In Merchandisers for Frozen Food, Ice Cream, and Medium Applications

RFL - Reach-In, Freedom Line, Low Temp RFM - Reach-In, Freedom Line, Medium Temp

#### Features and Benefits

- Freedom Line cases provide the flexibility of field-installed refrigeration on top of case or from a remote location.
- Suitable for heavy shopping environments.
- Superior energy efficiency.
- Excellent product temperature consistency throughout the refrigerated space.
- Now allows use of 26" shelves, increasing merchandise pack-out.
- Coil mounted in case bottom for larger cubic capacity.

## **Options Include**

- Up to 26" shelves now available for these models.
- Various shelves, racks, lighting, paint, and bumper colors.
- Innovator, Innovator I LE, and Innovator III doors available.
- Top-mounted or remote refrigeration.
- Base case cut-down kit available to allow entrance through an 82" door.
- Canopy and condensing unit are field installed.