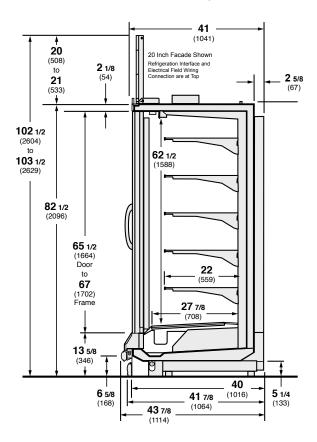

#### Note

Use Hussmann's technical data sheets to get precise dimensions for all store layout purposes.