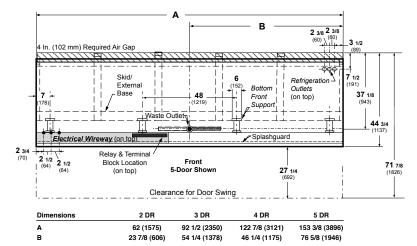

#### Plan View

NOTE: Maximum outside dimension of case (back-to-front) includes bumper.

## Note

Use Hussmann's technical data sheets to get precise dimensions for all store layout purposes.