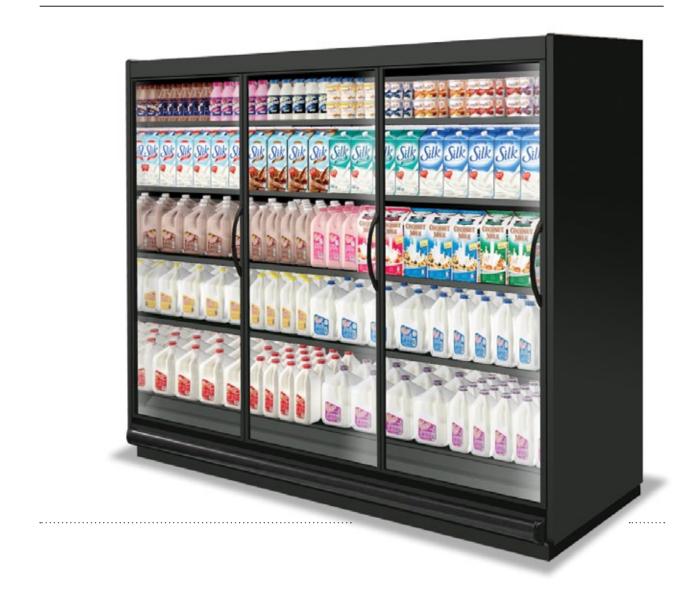

# RMTD - Reach-In, Medium Temp, Extra Tall with EcoVision Doors

Available in 2, 3, 4, and 5 door configurations.

### Features / Benefits

- The RMTD uses EcoVision Doors for excellent product visibility, easy product access, and good energy efficiency.
- Versatility for any medium temperature application.
- High volume merchandising with extra product facings.
- Can accommodate up to 26" shelves to maximize packout.
- Can be used as "destination zone" for meals to go, cross merchandised meal assembly, high margin seasonal displays, or any other medium temperature application.
- The case front on this extra tall reach-in was lowered to keep products within easy reach.
- EcoShine II LED Lighting is standard and is optimized for uniform brightness and low energy costs.
- EcoShine II Lighting concealed to eliminate glare.
- Excellent energy efficiency and refrigeration performance.
- Approx. 50% energy reduction versus current offering.