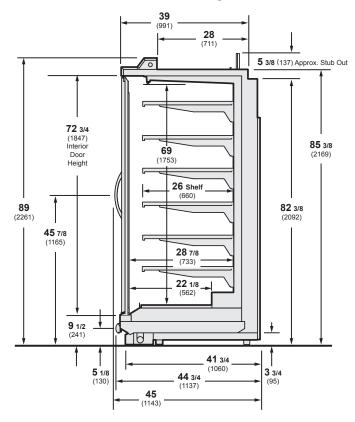

## Note

Use Hussmann's technical data sheets to get precise dimensions for all store layout purposes.

## **Options Include**

- Various ends, up to 26" shelves, racks, lighting, paint, and bumper colors.
- Motion activated dimming or on/off control for case lights.
- 2, 3, 4, and 5 door models.

Hussmann refrigerated merchandisers configured for sale for use in the United States meet or surpass the requirements of the DOE 2017 energy efficiency standards.