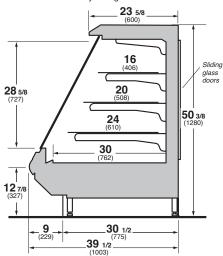

## **SGB**

Remote Lengths: 48", 57 1/2", 75 1/2", and 96" Non-Refrigerated Lengths: 48", 57 1/2", 75 1/2", and 96"

(Consult factory to request Sanitation Certification)

SGB Service Bakery Straight Glass

# Note.

Use Hussmann's technical data sheets to get precise dimensions for all store layout purposes.