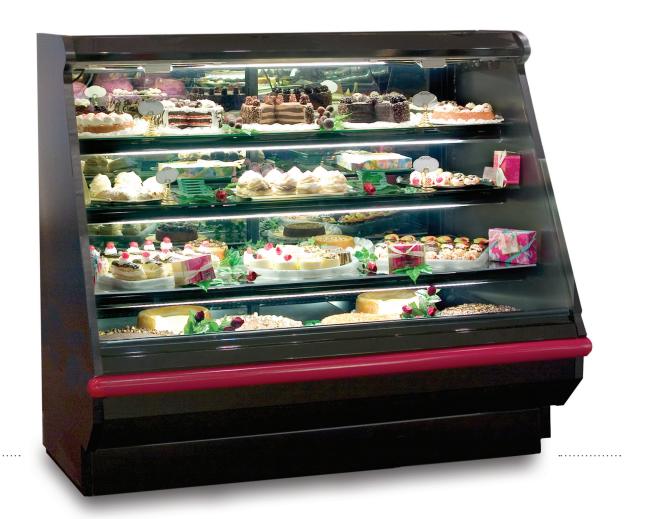

# Specialty

SGB

Service Merchandiser with Straight Glass for Bakery Applications

## **SGB**

Remote Lengths: 48", 57 1/2", 75 1/2", and 96" Non-Refrigerated Lengths: 48", 57 1/2", 75 1/2", and 96"

(Consult factory to request Sanitation Certification)

SGB Service Bakery Straight Glass

#### Features.

- Straight lift-up non-glare glass
- LED canopy lighting †
- 16", 20" and 24" LED lighted glass shelves †
- Thermostat
- White interior
- Rear sliding doors
- Please reference color chart for choice of standard Hussmann paint and finish options (www.hussmann.com)