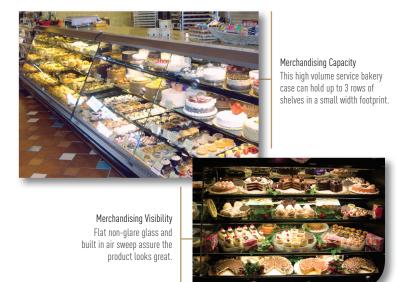

#### Features.

- Straight lift-up non-glare glass
- LED canopy lighting †
- 16", 20" and 24" LED lighted glass shelves †
- Thermostat
- White interior
- Rear sliding doors
- Please reference color chart for choice of standard Hussmann paint and finish options (www.hussmann.com)

## Additional Information.

- Self-Service Bakery Case: SHVSS
- Self-Service Low Temp Case: SFG/SGNG

**DOE 2017** 

Hussmann refrigerated merchandisers configured for sale for use in the United States meet or surpass the requirements of the DOE 2017 energy efficiency standards.