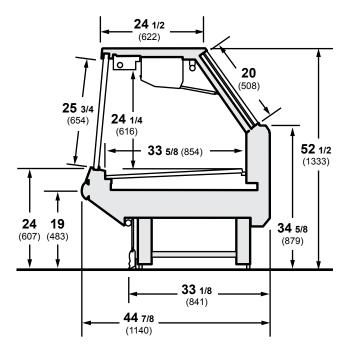

#### Note

Use Hussmann's technical data sheets to get precise dimensions for all store layout purposes.