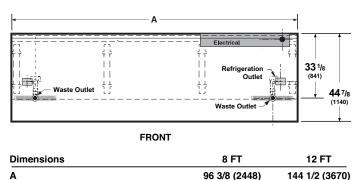

## **SSGVE -** Straight Glass Case with Gravity and Serpentine Coil

Available in 8' and 12' lengths. Contact your sales rep for information on possible availability of additional case lengths.

#### Plan View

~

Notes:

Overall case length without ends or partitions. Contact your sales representative for information on possible availability of additional case lengths.