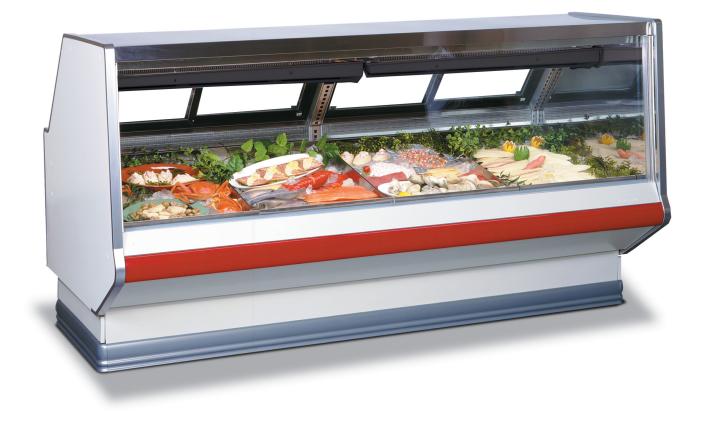

# SSGVE

Excel Service Merchandiser with Gravity and Serpentine Coil for Seafood, Meat and Deli

- NSF Certified

#### Straight Glass with Large, Stainless Steel Top Display Surface

The SSGVE offers a traditional straight glass design with large, stainless steel display surface on top. This provides plenty of extra room for customer service and/or for displaying signs or related products.