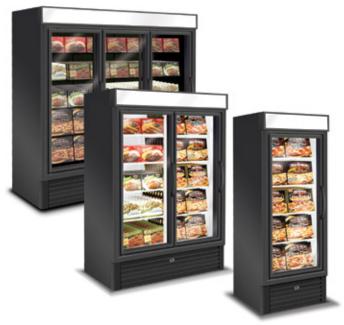

# VRL

Self-Contained, Reach-In Bottom Mount, Low Temperature Merchandiser

### Self-Contained, Reach-In Bottom Mount Glass Door Merchandiser for Low Temperature Applications