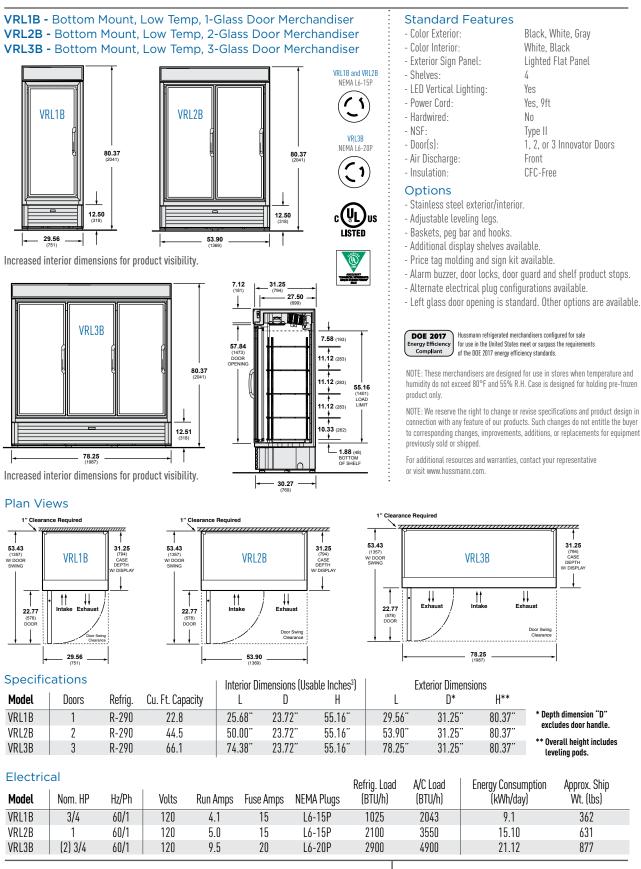

# VRL

Self-Contained, Reach-In Bottom Mount, Low Temperature Merchandiser

#### Advanced Design

- Contemporary styling places maximum attention on merchandising
- Self-closing Innovator doors. Positive seal, torsion type closure system
- Triple-pane thermal insulated glass door assemblies
- Magnetic door gaskets of one-piece construction, removable without tools for ease of cleaning
- Merchandiser can be placed against wall with 1-inch min. open space behind the back of the case - no air gap is required behind the case
- Digital display in center of case air grill

#### Merchandising with Style

- Doors and frames available in standard colors black or gray
- Interior LED vertical lighting
- Illuminated Exterior Flat Sign Panel
- Improved visibility due to an additional 4" of glass for increased visibility inside the case
- Each door section includes 4 shelves and a merchandisable bottom rack; more shelves can be ordered as an option
- PTM is optional

#### Smart Construction

- Frame rail fitted with leg levelers
- Controller with communication ability via MODBUS
- Unit completely pre-wired at factory
- 120/60Hz single phase, 20 amp
- dedicated outlet; cord and plug set included
- VRL3 utilizes a dual compressor system rated at 3/4HP each
- UL/ETL, NSF Type II and DOE 2017 certified

#### Innovative Refrigeration

- Environmentally-friendly R290 hydrocarbon refrigerant that has zero ozone depletion potential and 3 GWP (Global Warming Potential)
- High capacity, factory-balanced refrigeration system capable of maintaining -10°F temperature
- State-of-the-art evaporator and condenser fan motors providing more consistent volume of air which produces less heat, reduces energy consumption and provides greater reliability
- Bottom-mounted condensing unit positioned for easy maintenance
- Automatic defrost system time-initiated, temperature-terminated