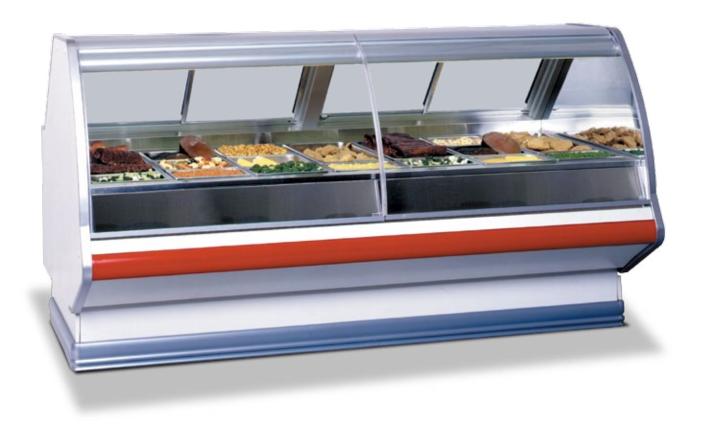

# **WDCHI**

Excel Hot Food Merchandiser with Thermostatically Controlled Hot Food Wells from BKI

WDCHI-3 - 4' Hot Food Case with 3 Wells WDCHI-5 - 6' Hot Food Case with 5 Wells WDCHI-7 - 8' Hot Food Case with 7 Wells

# Hussmann and BKI for Hot Food.

Hussmann and BKI have teamed up to create a hot food merchandiser with all the benefits – advanced styling and durability plus BKI quality and performance in hot food holding. In addition, BKI will provide training and support to help maximize your hot food sales and profits.

# Advanced Styling.

The WDCHI is built with durability and style. It will match visually and dimensionally other service cases in the Hussmann family, such as the SMG and SMB.

#### BKI Performance.

Thermostatically controlled wells, ideal for independent zoning of various food products in the same case, provide even heating and expanded merchandising. Food is kept at proper temperature for hours of effective merchandising.