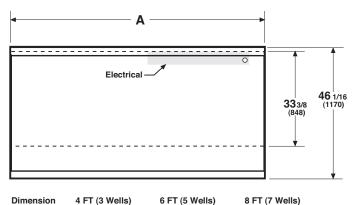

# **WDCHI**

Excel Hot Food Merchandiser with Thermostatically Controlled Hot Food Wells from BKI

WDCHI-3 - 4' Hot Food Case with 3 Wells WDCHI-5 - 6' Hot Food Case with 5 Wells WDCHI-7 - 8' Hot Food Case with 7 Wells

#### Notes:

Length added for:

- Ends Glass 3/8" each
- Ends Solid 1 1/2" each

Overall case length without ends or partitions.

48 1/4 (1226)

# Note

Use Hussmann's technical data sheets to get precise dimensions for all store layout purposes.