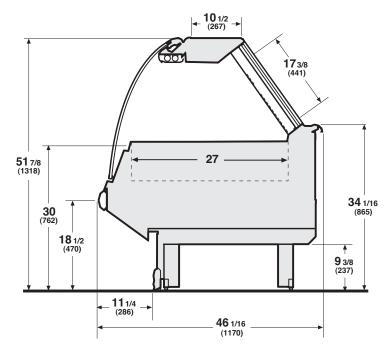

# Note

Use Hussmann's technical data sheets to get precise dimensions for all store layout purposes.