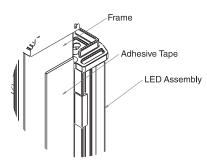

**NOTE:** Adhesive tape is applied directly to the mullion if mullion reflector is installed at the factory as shown below.

Factory Installation Only

Open reach-in merchandiser door and apply reflector to reach-in mullion. Press reflector onto mullion evenly so that the adhesive on the back of the reflector seals to the mullion as shown in **Detail A and B.** 

**DETAIL A** 

**DETAIL B**