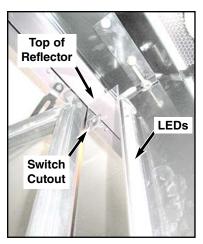

**NOTE:** Adhesive tape is applied directly to the mullion if mullion reflector is installed at the factory as shown below.

Factory Installation Only

Open reach-in merchandiser door and apply reflector to reach-in mullion. Press reflector onto mullion evenly so that the adhesive on the back of the reflector seals to the mullion as shown in **Detail A and B.** 

**DETAIL A** 

**DETAIL B**