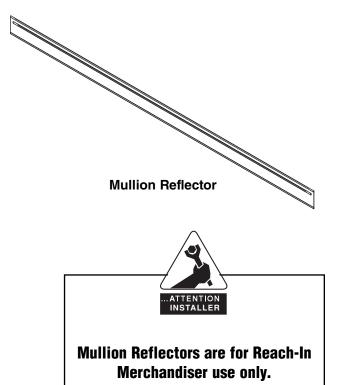

## **MULLION REFLECTOR**

This instruction explains how to install mullion reflectors on the mullions of reach-in merchandisers.

- Remove mullion reflector packaging, and remove protective film from reflector
- **2** Remove film from mullion reflector exposing adhesive.

**NOTE:** Adhesive tape is applied directly to the mullion if mullion reflector is installed at the factory as shown below.

Factory Installation Only

Open reach-in merchandiser door and apply reflector to reach-in mullion. Press reflector onto mullion evenly so that the adhesive on the back of the reflector seals to the mullion as shown in **Detail A and B.** 