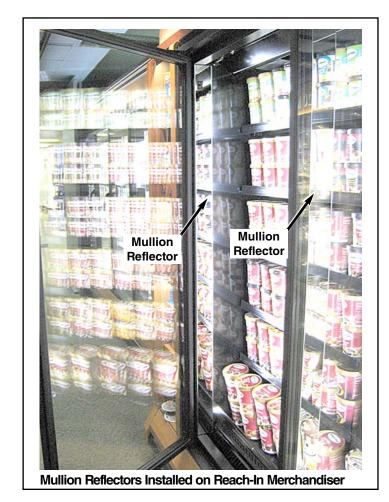

## **MULLION REFLECTOR**

This instruction explains how to install mullion reflectors on the mullions of reach-in merchandisers.

- Remove mullion reflector packaging, and remove protective film from reflector
- **2** Remove film from mullion reflector exposing adhesive.

**NOTE:** Adhesive tape is applied directly to the mullion if mullion reflector is installed at the factory as shown below.

Factory Installation Only

Open reach-in merchandiser door and apply reflector to reach-in mullion. Press reflector onto mullion evenly so that the adhesive on the back of the reflector seals to the mullion as shown in **Detail A and B.** 