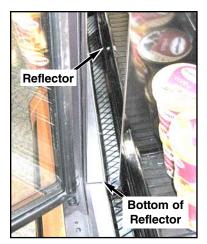

**NOTE:** Adhesive tape is applied directly to the mullion if mullion reflector is installed at the factory as shown below.

Factory Installation Only

Open reach-in merchandiser door and apply reflector to reach-in mullion. Press reflector onto mullion evenly so that the adhesive on the back of the reflector seals to the mullion as shown in **Detail A and B.** 

**DETAIL A** 

**DETAIL B**