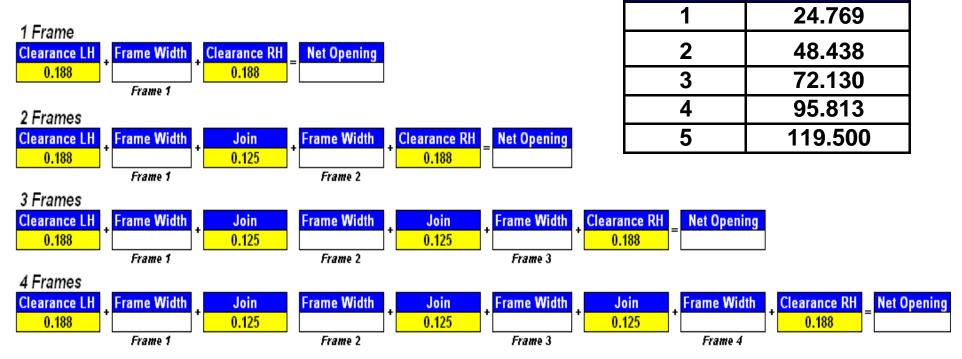

## 24" x 75" Walk-In Cooler/Freezer Door: Frame Assembly

# HUSSMANN®

24" Wide Door

# of

Doors

Frame Width

(Inches)

#### Formulas to Obtain the Net Openings for Different Configurations of 24" x 75" Doors

NOTE: Always use the fewest frames possible to achieve the number of doors required