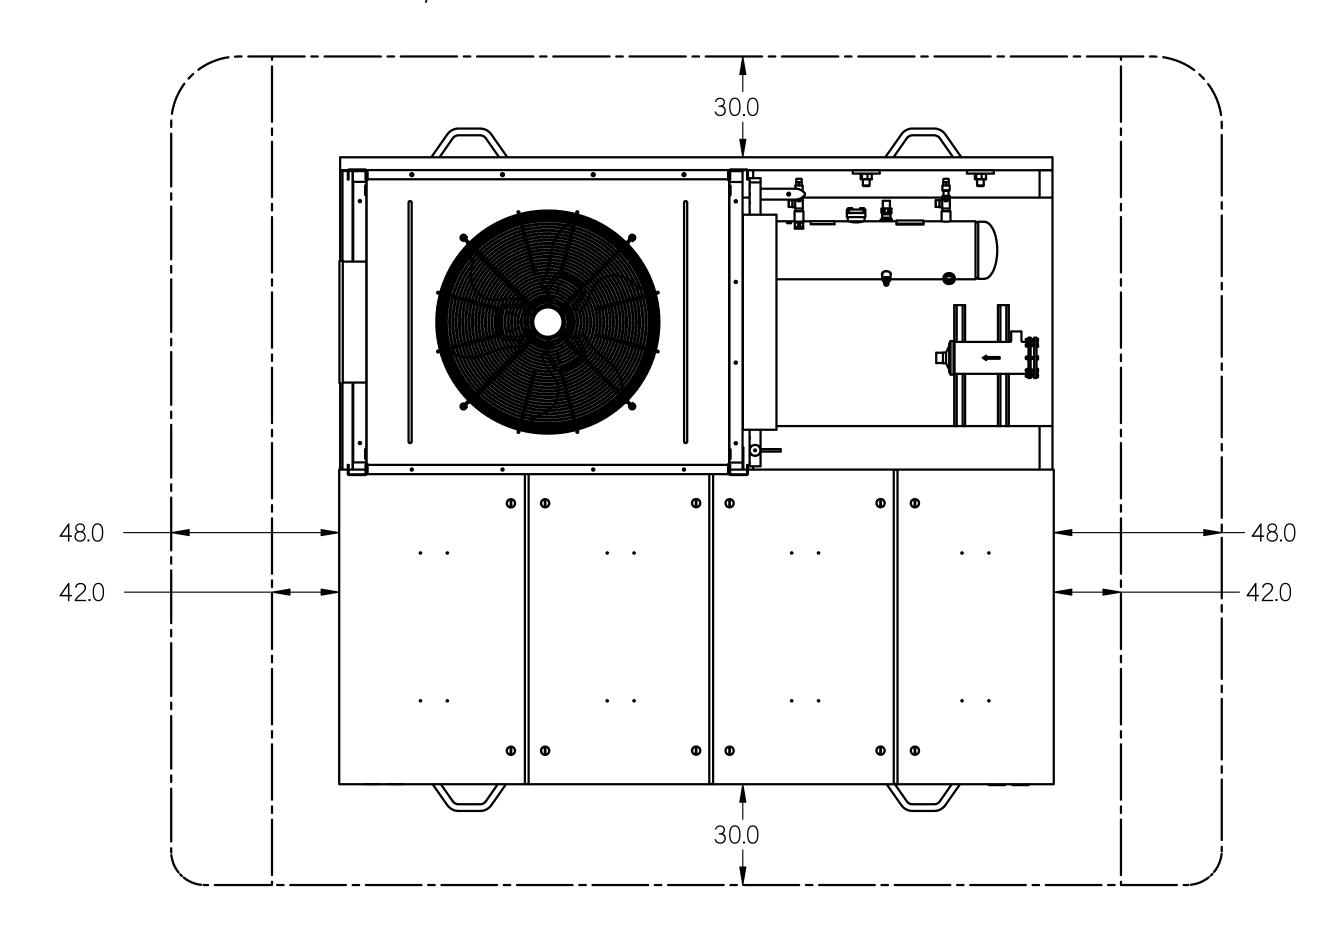

ACTUAL CLEARANCE REQUIREMENTS ARE DEPENDENT UPON AUTHORITY HAVING JURISDICTION AND MAY EXCEED DIMENSIONS SHOWN.

A) 42.0" CLEARANCE BETWEEN CONTROL PANEL AND ANY WALL

B) 48.0" CLEARANCE BETWEEN CONTROL PANEL AND ANY LIVE PANEL

C) 30.0" CLEARANCE FOR WORK SPACE, ADJUSTMENT AND REPLACEMENT OF PARTS