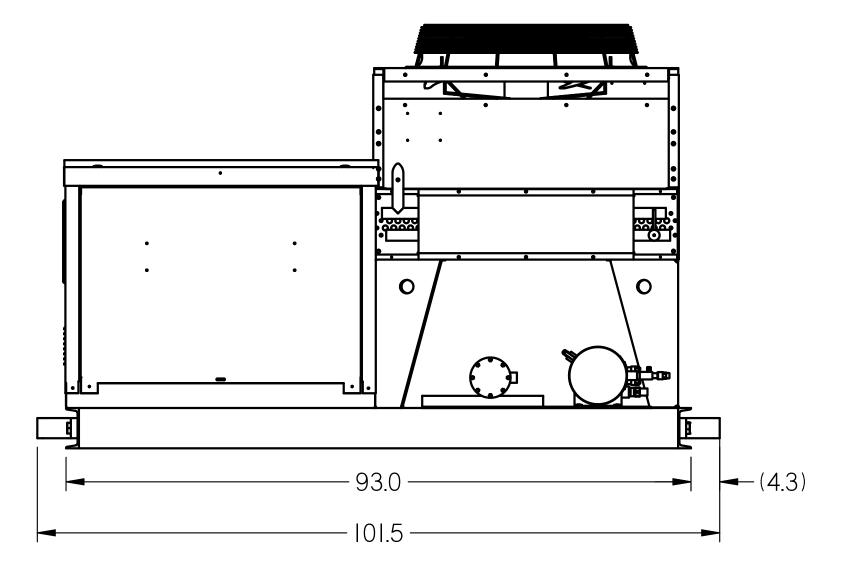

## NOTES:

- I. IT IS THE RESPONSIBILITY OF THE INSTALLING CONTRACTOR TO ENSURE THAT THE FINAL EQUIPMENT INSTALLATION MEETS ALL APPLICABLE CODE REQUIREMENTS.
- 2. ILLUSTRATION SHOWN IS FOR GENERAL REPRESENTATION ONLY. ACTUAL PRODUCT WILL VARY DEPENDENT UPON APPLICATION.
- 3. OVERALL DIMENSIONS: 106.0 L X 101.5 W X 63.0 T
- 4. APPROXIMATE WEIGHT OF THE UNIT = 2780 LBS
- 5. OLP: OUT DOOR LOW PROFILE, A PRODUCT OF HUSSMANN CORP.