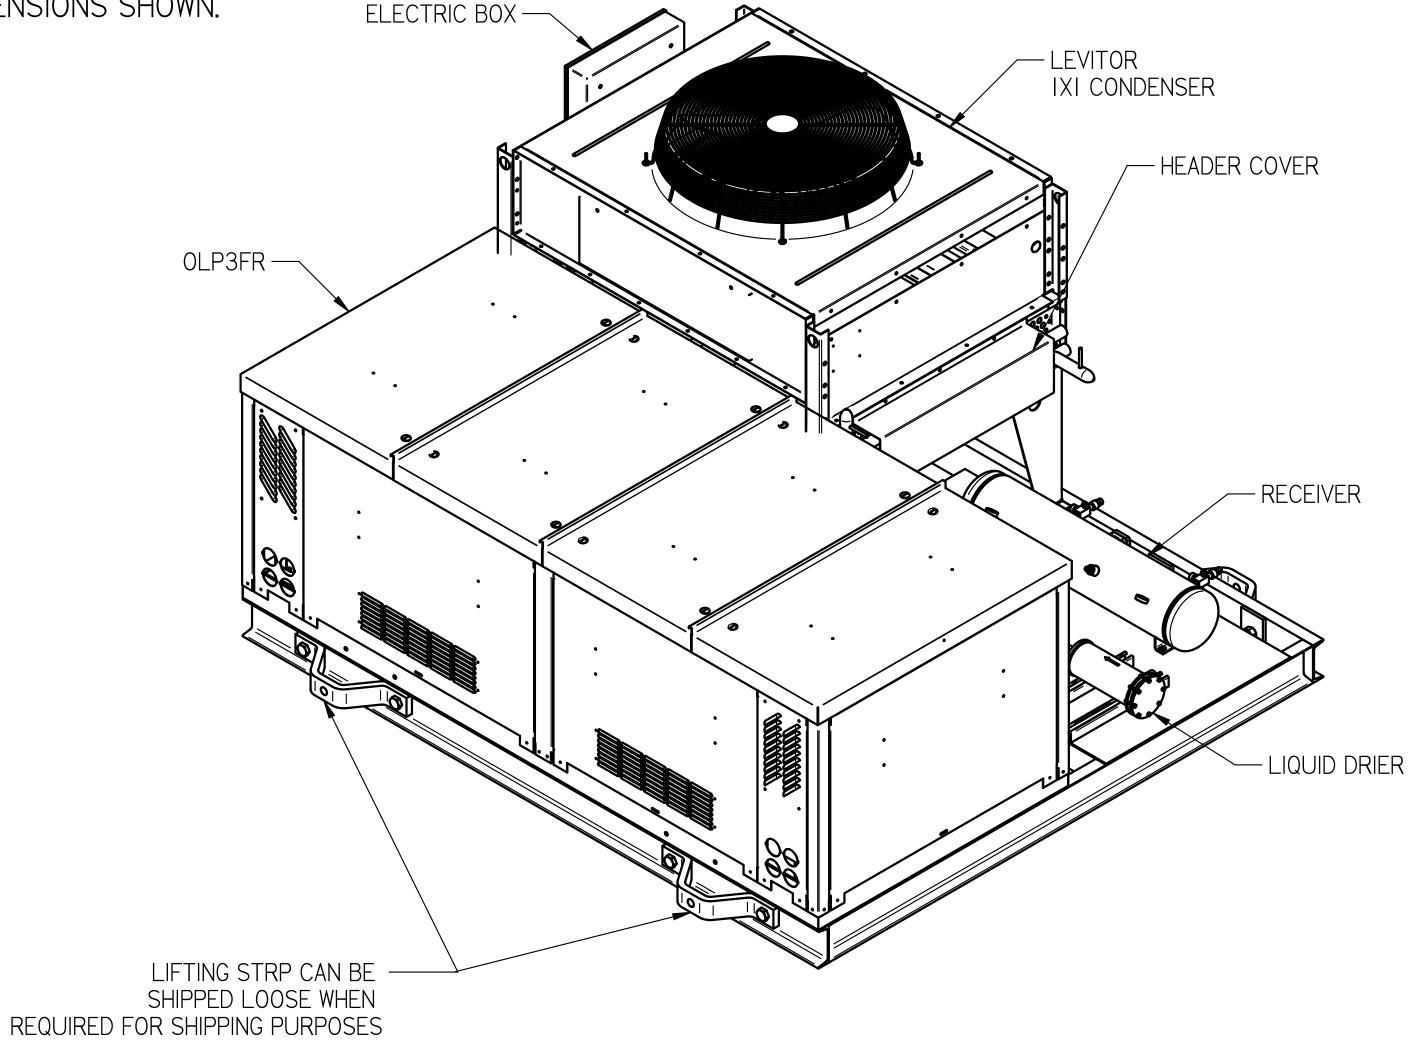

## NOTES:

- I. IT IS THE RESPONSIBILITY OF THE INSTALLING CONTRACTOR TO ENSURE THAT THE FINAL EQUIPMENT INSTALLATION MEETS ALL APPLICABLE CODE REQUIREMENTS.
- 2. ILLUSTRATION SHOWN IS FOR GENERAL REPRESENTATION ONLY. ACTUAL PRODUCT WILL VARY DEPENDENT UPON APPLICATION.
- 3. OVERALL DIMENSIONS: 106.0 L X 101.5 W X 63.0 T
- 4. APPROXIMATE WEIGHT OF THE UNIT = 2780 LBS
- 5. OLP: OUT DOOR LOW PROFILE, A PRODUCT OF HUSSMANN CORP.