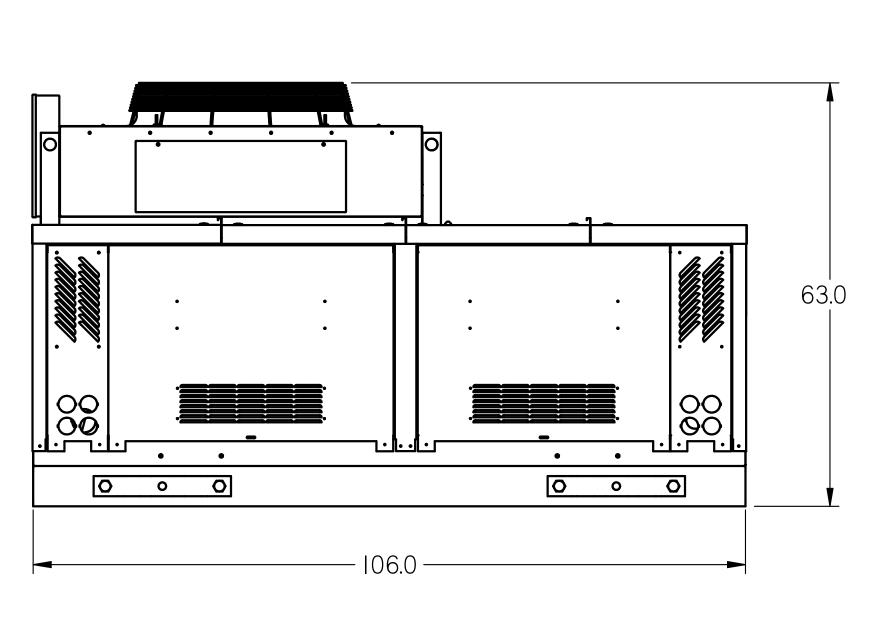

## NOTES:

- I. IT IS THE RESPONSIBILITY OF THE INSTALLING CONTRACTOR TO ENSURE THAT THE FINAL EQUIPMENT INSTALLATION MEETS ALL APPLICABLE CODE REQUIREMENTS.
- 2. ILLUSTRATION SHOWN IS FOR GENERAL REPRESENTATION ONLY. ACTUAL PRODUCT WILL VARY DEPENDENT UPON APPLICATION.
- 3. OVERALL DIMENSIONS: 106.0 L X 101.5 W X 63.0 T
- 4. APPROXIMATE WEIGHT OF THE UNIT = 2780 LBS
- 5. OLP: OUT DOOR LOW PROFILE, A PRODUCT OF HUSSMANN CORP.