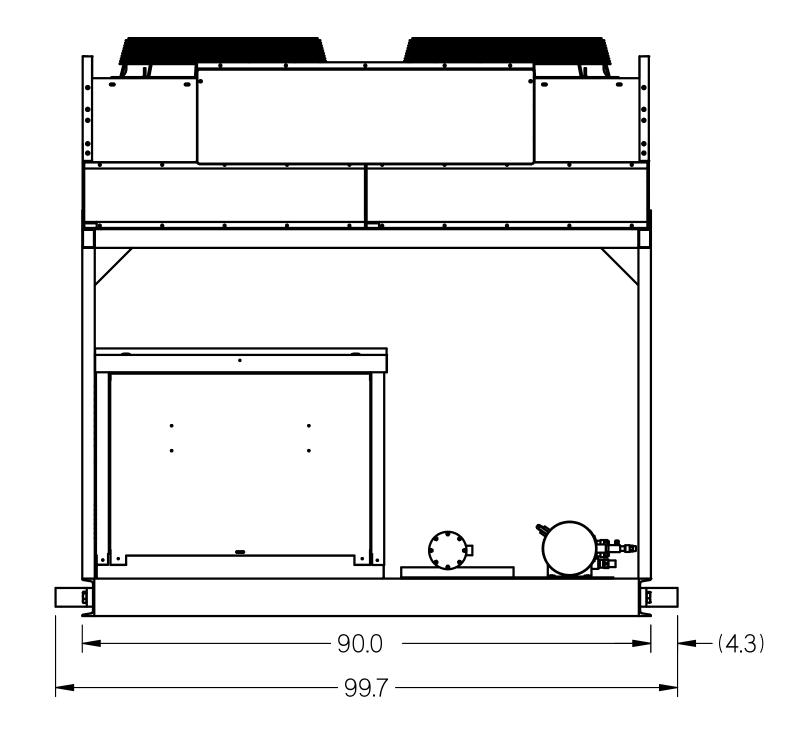

## NOTES:

- I. IT IS THE RESPONSIBILITY OF THE INSTALLING CONTRACTOR TO ENSURE THAT THE FINAL EQUIPMENT INSTALLATION MEETS ALL APPLICABLE CODE REQUIREMENTS.
- 2. ILLUSTRATION SHOWN IS FOR GENERAL REPRESENTATION ONLY. ACTUAL PRODUCT WILL VARY DEPENDENT UPON APPLICATION.
- 3. OVERALL DIMENSIONS: 130.0 L X 99.7 W X 93.0 T
- 4. APPROXIMATE WEIGHT OF THE UNIT = 4150 LBS
- 5. OLP: OUT DOOR LOW PROFILE, A PRODUCT OF HUSSMANN CORP.