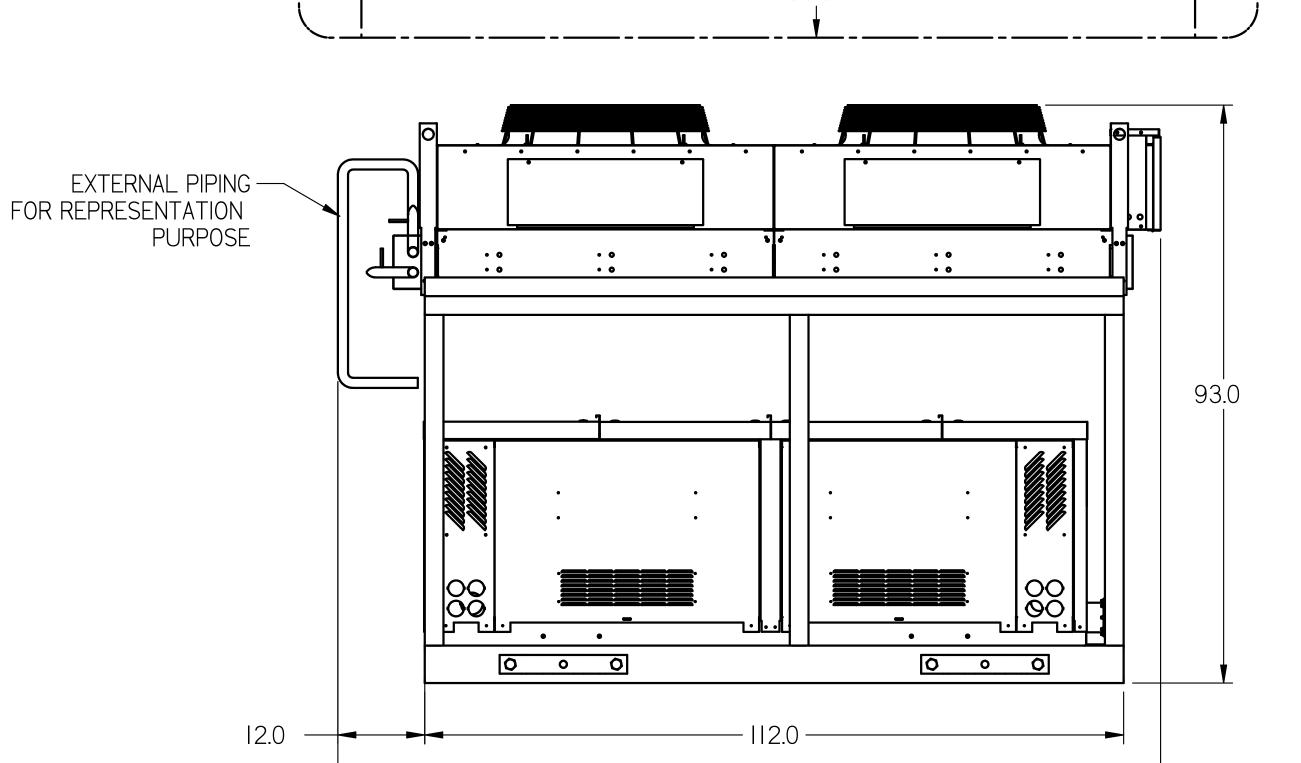

## NOTES:

- I. IT IS THE RESPONSIBILITY OF THE INSTALLING CONTRACTOR TO ENSURE THAT THE FINAL EQUIPMENT INSTALLATION MEETS ALL APPLICABLE CODE REQUIREMENTS.
- 2. ILLUSTRATION SHOWN IS FOR GENERAL REPRESENTATION ONLY. ACTUAL PRODUCT WILL VARY DEPENDENT UPON APPLICATION.
- 3. OVERALL DIMENSIONS: 130.0 L X 99.7 W X 93.0 T
- 4. APPROXIMATE WEIGHT OF THE UNIT = 4150 LBS
- 5. OLP: OUT DOOR LOW PROFILE, A PRODUCT OF HUSSMANN CORP.