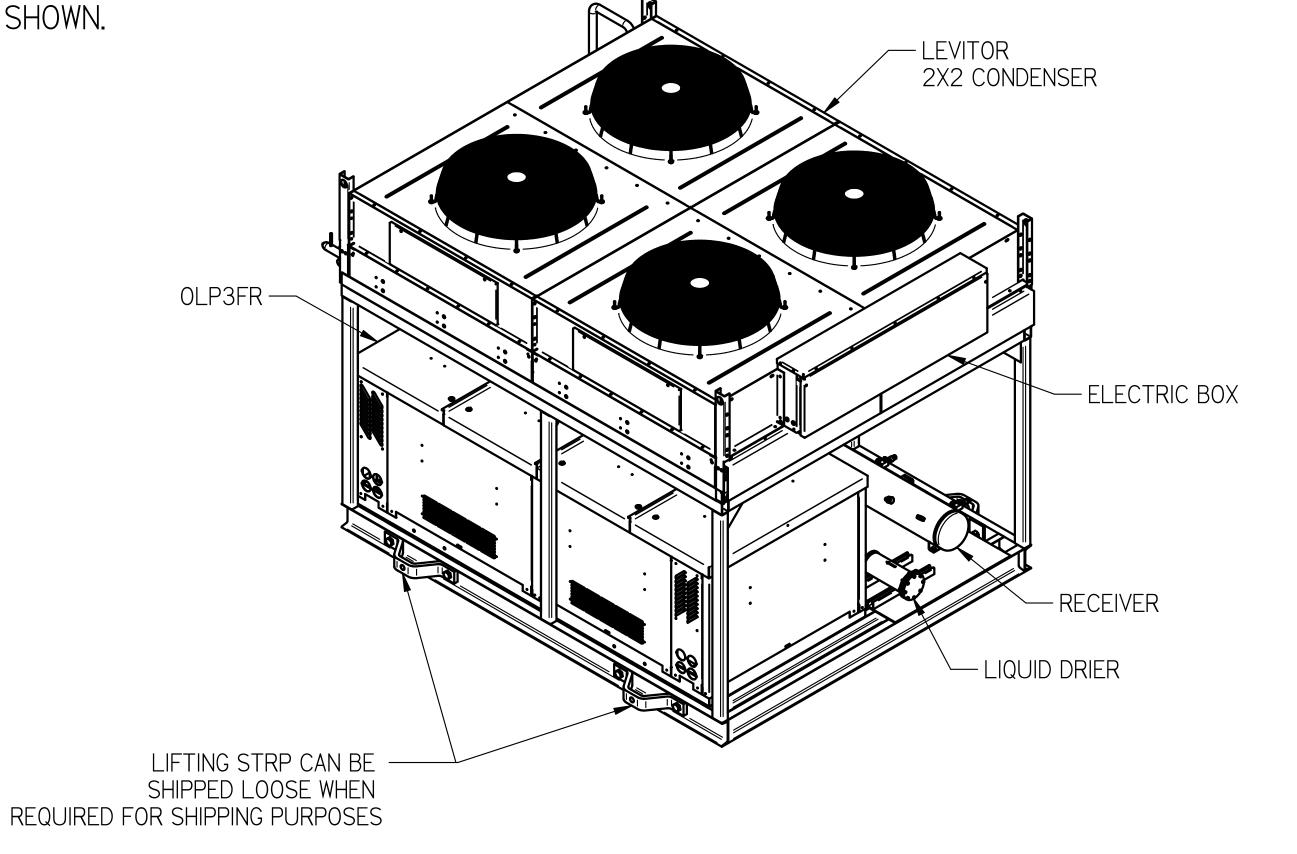

## NOTES:

- I. IT IS THE RESPONSIBILITY OF THE INSTALLING CONTRACTOR TO ENSURE THAT THE FINAL EQUIPMENT INSTALLATION MEETS ALL APPLICABLE CODE REQUIREMENTS.
- 2. ILLUSTRATION SHOWN IS FOR GENERAL REPRESENTATION ONLY. ACTUAL PRODUCT WILL VARY DEPENDENT UPON APPLICATION.
- 3. OVERALL DIMENSIONS: 130.0 L X 99.7 W X 93.0 T
- 4. APPROXIMATE WEIGHT OF THE UNIT = 4150 LBS
- 5. OLP: OUT DOOR LOW PROFILE, A PRODUCT OF HUSSMANN CORP.