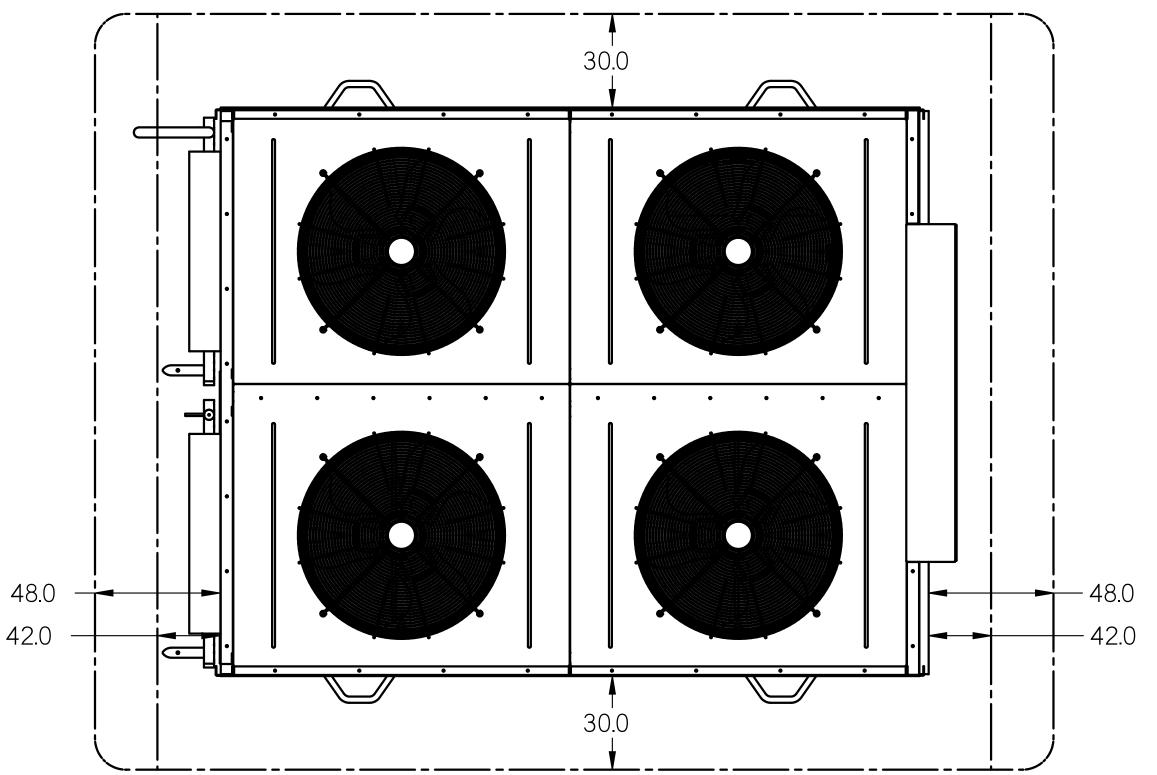

ACTUAL CLEARANCE REQUIREMENTS ARE DEPENDENT UPON AUTHORITY HAVING JURISDICTION AND MAY EXCEED DIMENSIONS SHOWN.

A) 42.0" CLEARANCE BETWEEN CONTROL PANEL AND ANY WALL

B) 48.0" CLEARANCE BETWEEN CONTROL PANEL AND ANY LIVE PANEL

C) 30.0" CLEARANCE FOR WORK SPACE, ADJUSTMENT AND REPLACEMENT OF PARTS