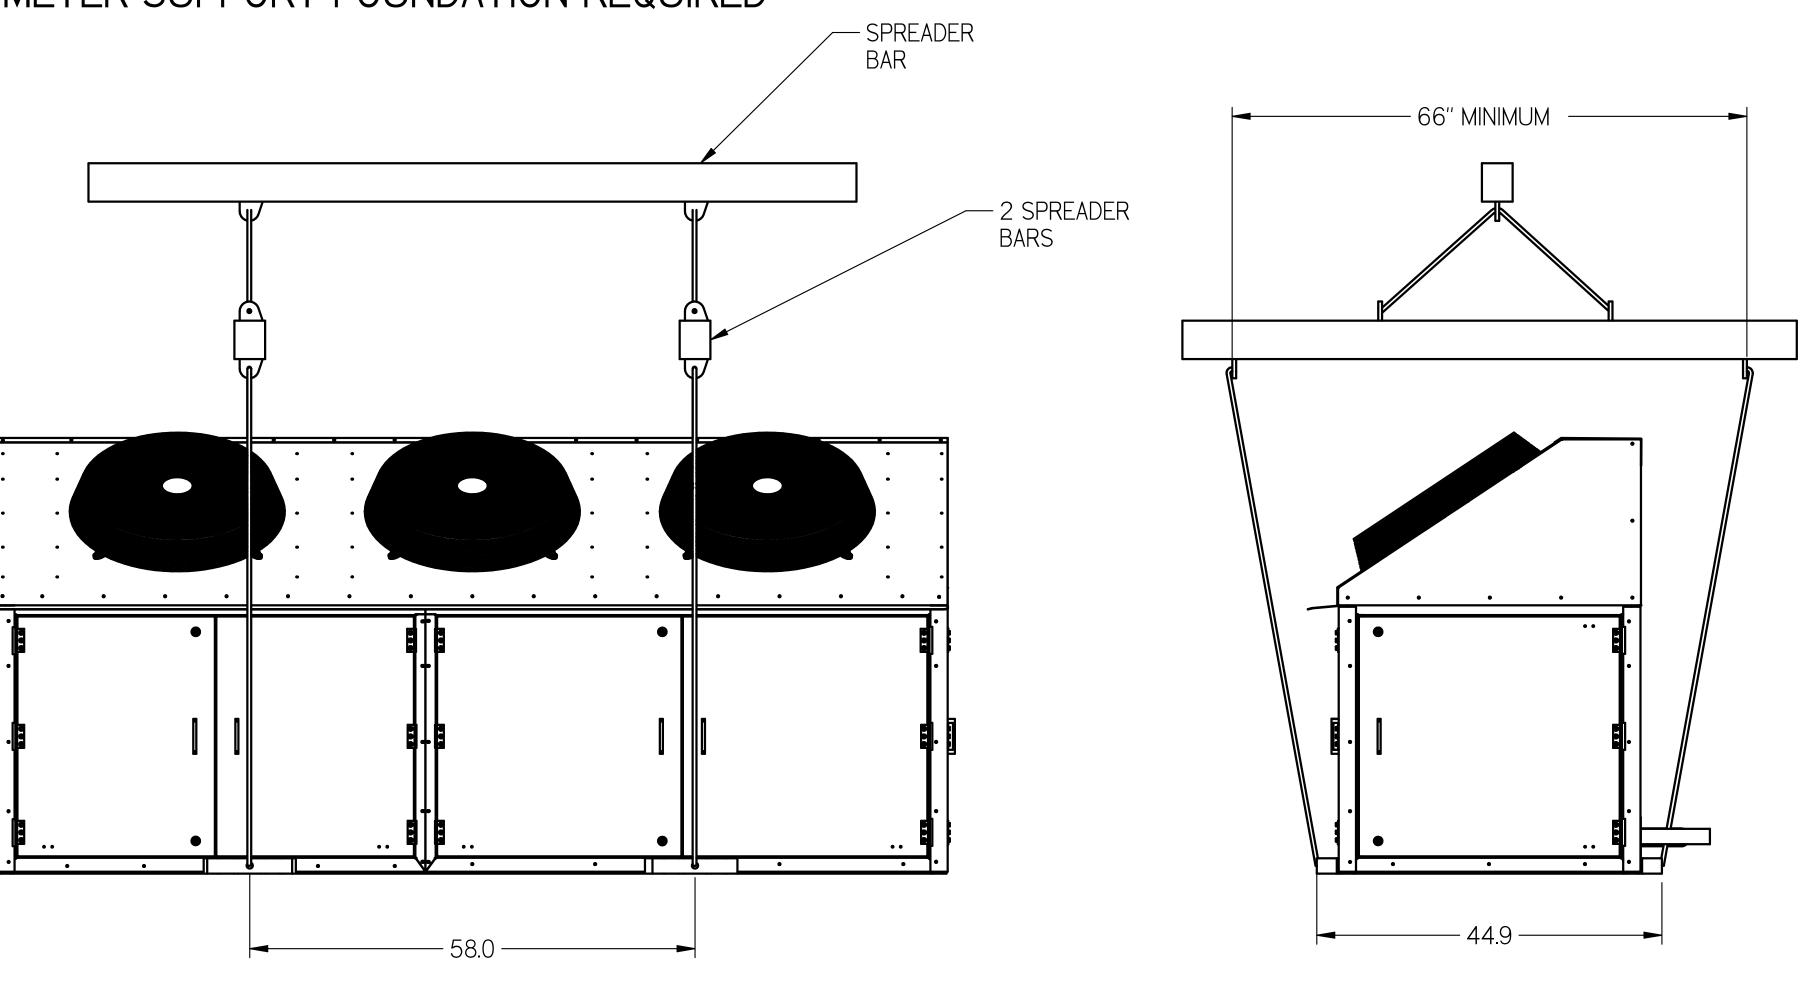

SUGGESTED RIGGING SETUP IS ILLUSTRATED. BE SURE THAT LIFTING CABLES/STRAPS DO NOT DAMAGE PIPING STUBS, COIL SURFACE, OR RAIN GUARD. FULL PERIMETER SUPPORT FOUNDATION REQUIRED