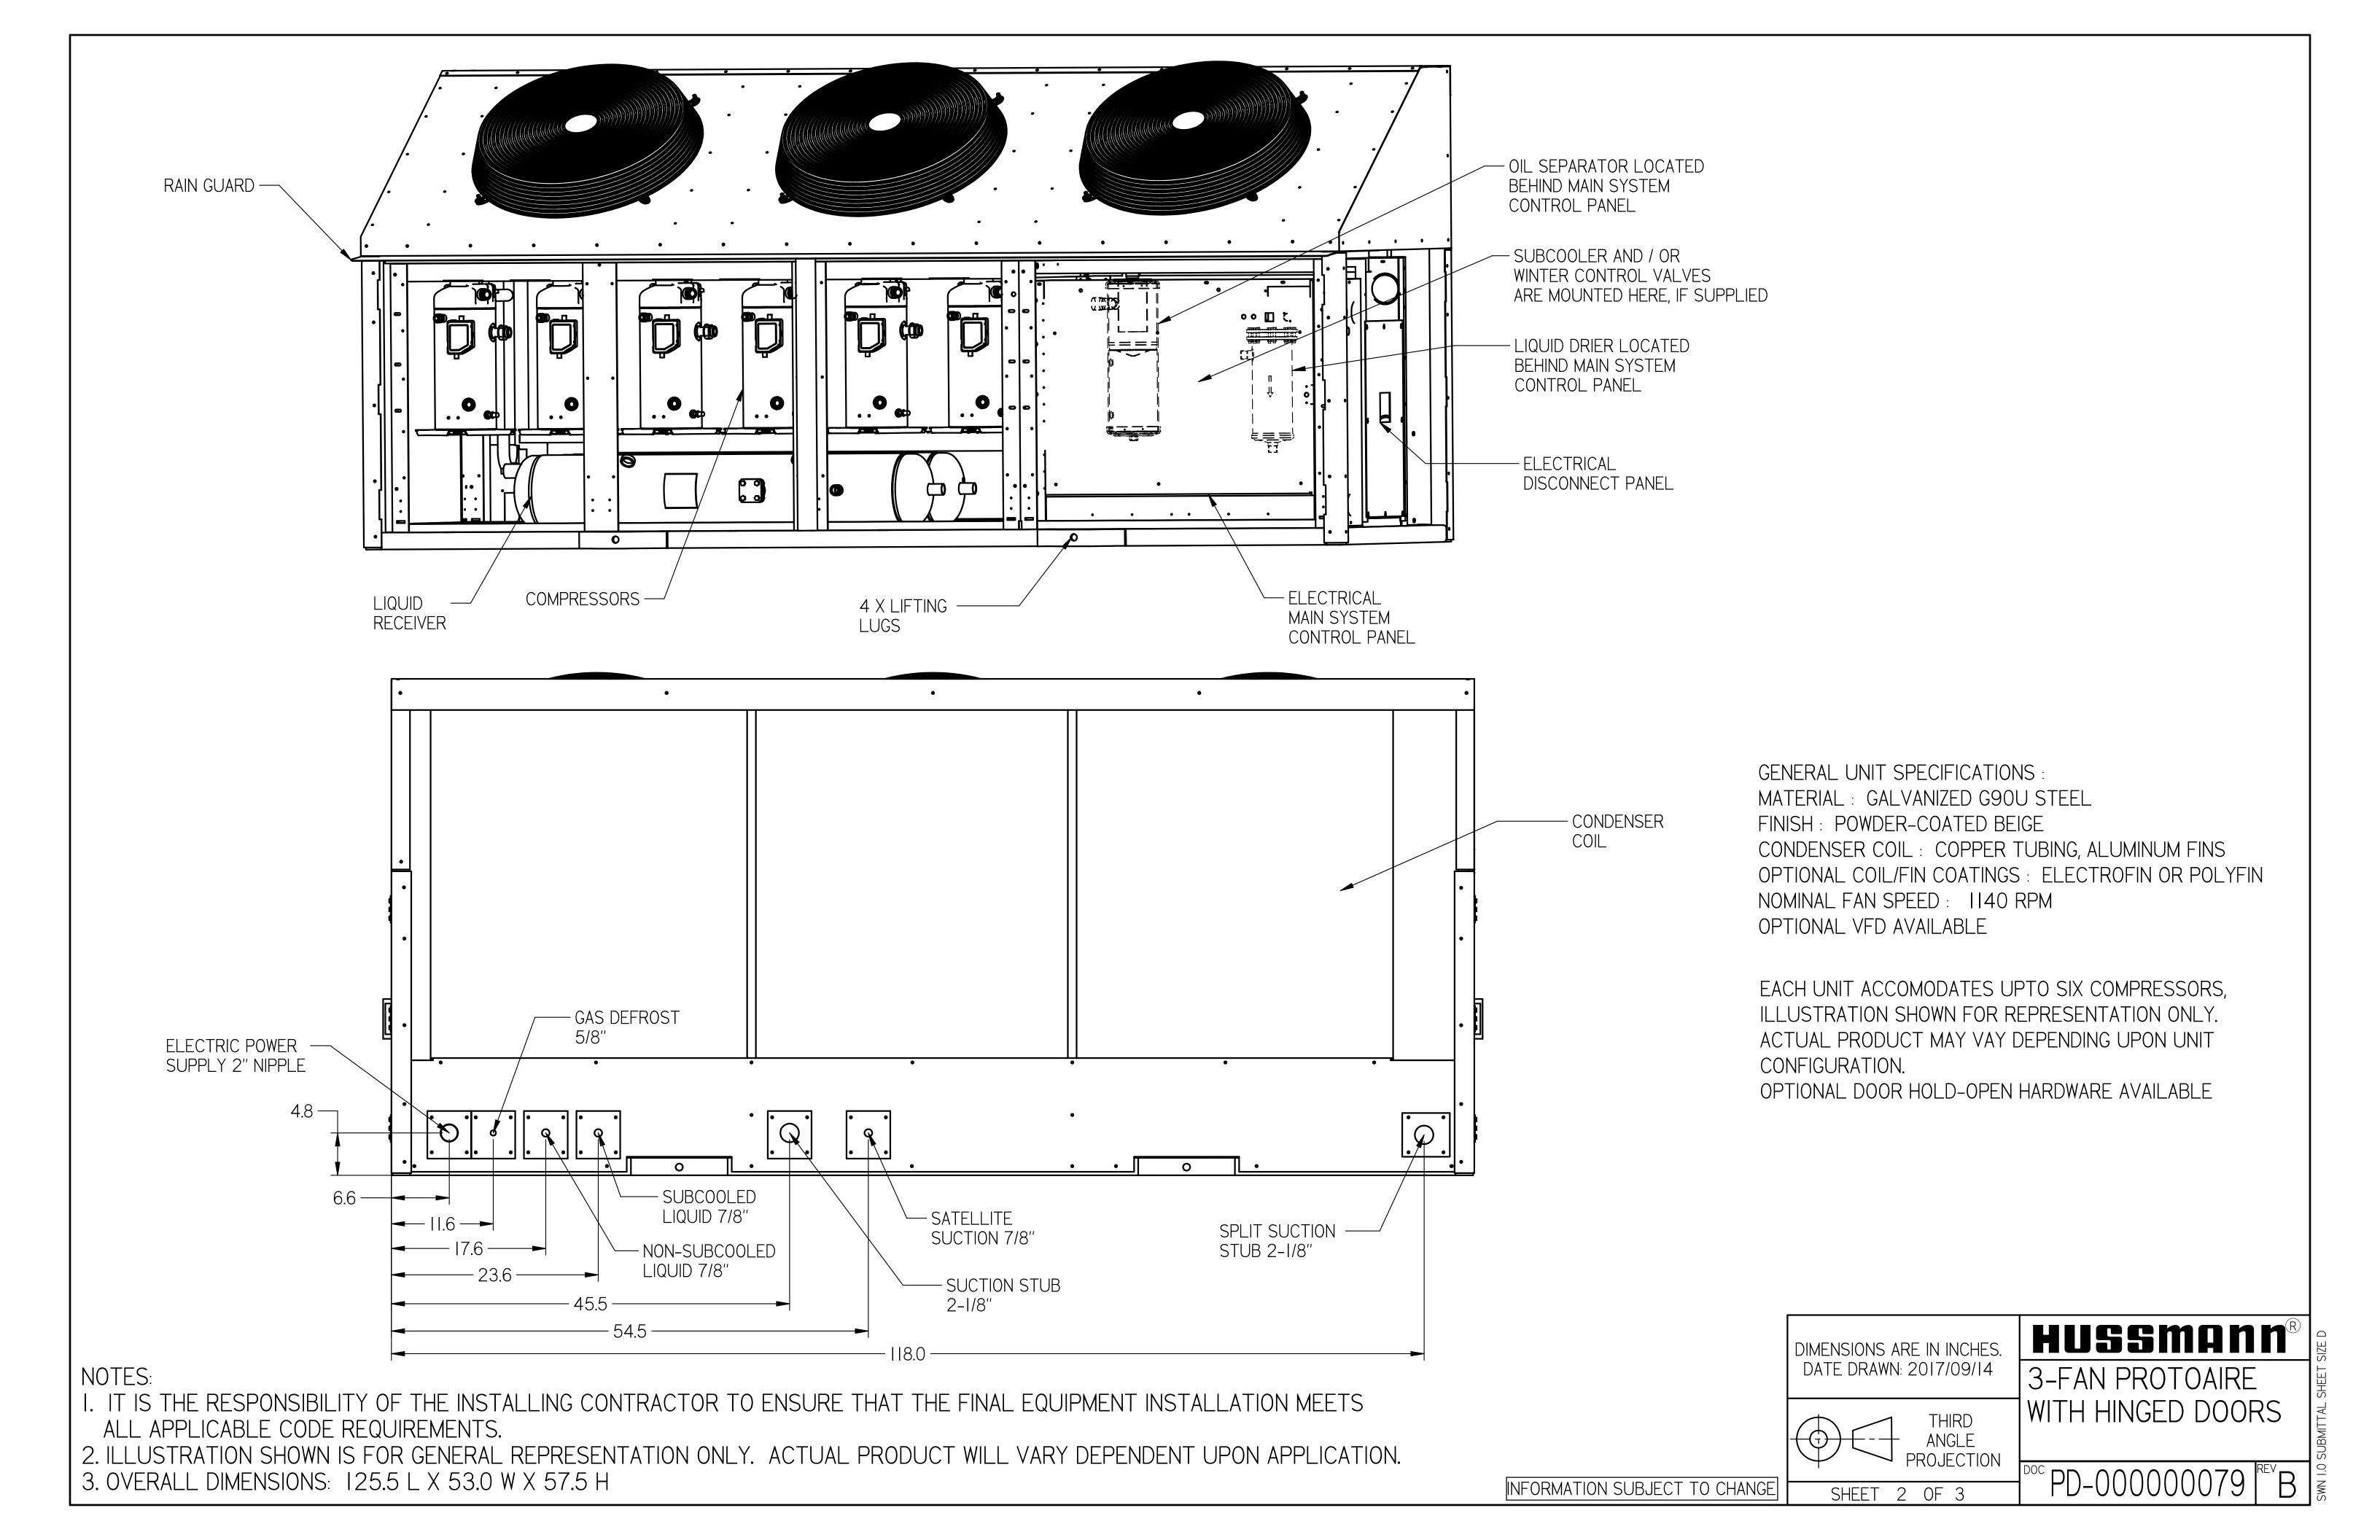

## NOTES:

- I. IT IS THE RESPONSIBILITY OF THE INSTALLING CONTRACTOR TO ENSURE THAT THE FINAL EQUIPMENT INSTALLATION MEETS ALL APPLICABLE CODE REQUIREMENTS.
- 2. ILLUSTRATION SHOWN IS FOR GENERAL REPRESENTATION ONLY. ACTUAL PRODUCT WILL VARY DEPENDENT UPON APPLICATION.
- 3. OVERALL DIMENSIONS: 125.5 L X 53.0 W X 57.5 H

DIMENSIONS ARE IN INCHES. DATE DRAWN: 2017/09/14

HUSSMANN 3-FAN PROTOAIRE WITH HINGED DOORS

INFORMATION SUBJECT TO CHANGE