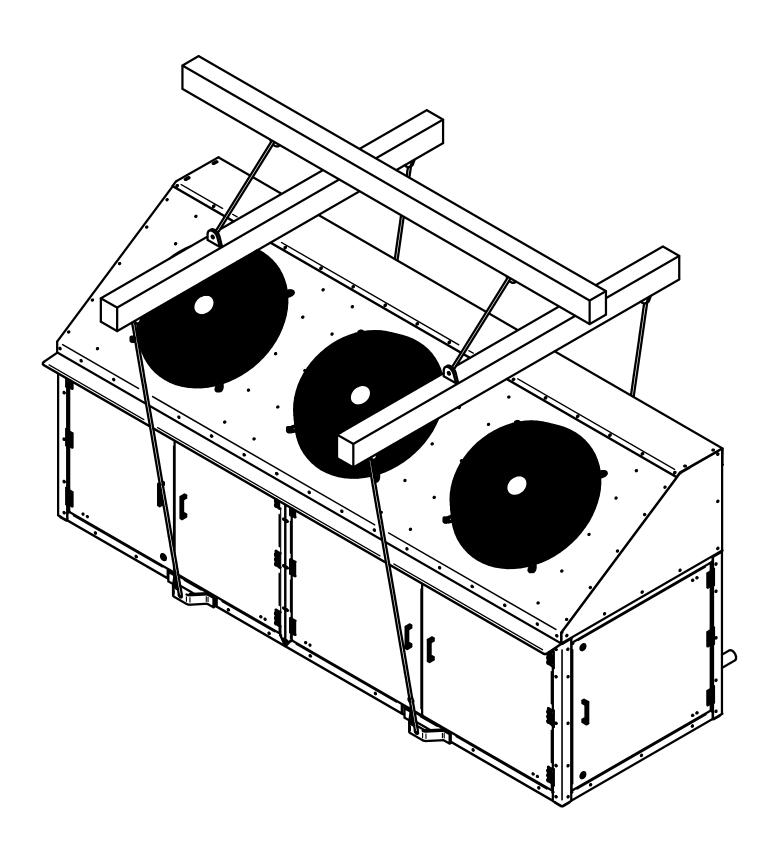

SUGGESTED RIGGING SETUP IS ILLUSTRATED. BE SURE THAT LIFTING CABLES/STRAPS DO NOT DAMAGE PIPING STUBS, COIL SURFACE, OR RAIN GUARD. FULL PERIMETER SUPPORT FOUNDATION REQUIRED