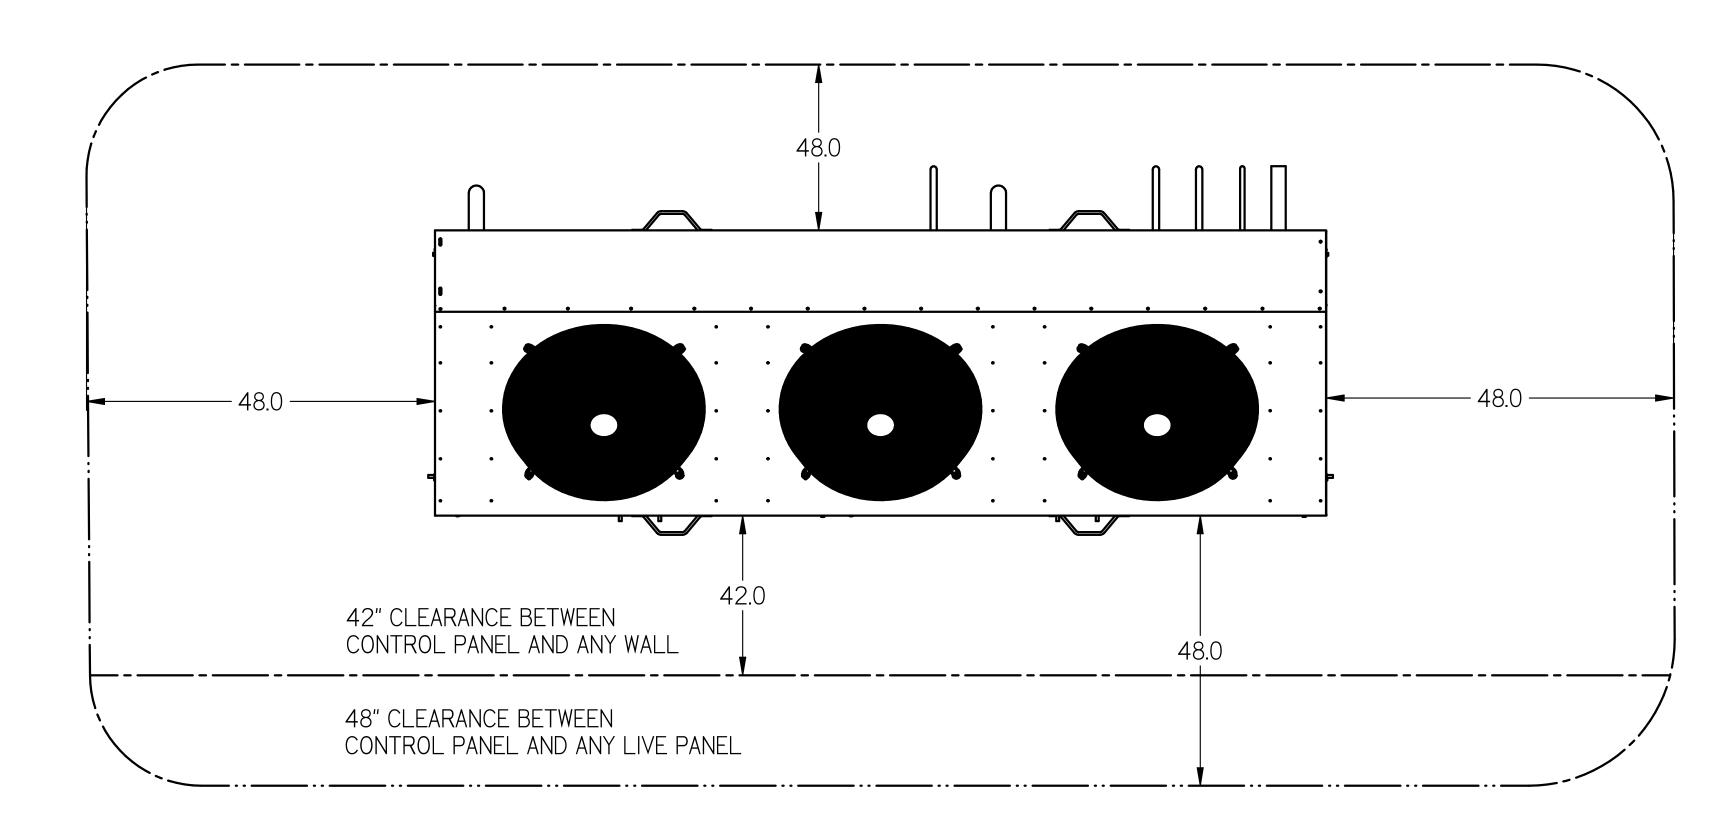

MINIMUM CLEARANCE REQUIREMENTS: ACTUAL CLEARANCE REQUIREMENTS ARE DEPENDENT UPON AUTHORITY HAVING JURISDICTION, AND MAY EXCEED DIMENSIONS SHOWN.

PROVIDE CLEARANCES AS SHOWN TO ENSURE ADEQUATE AIRFLOW, REDUCE THE POTENTIAL FOR AIR RECIRCULATION, FACILITATE SERVICE ACCESSIBILITY, AND TO MAINTAIN COMPLIANCE WITH ELECTRICAL CODE REQUIREMENTS