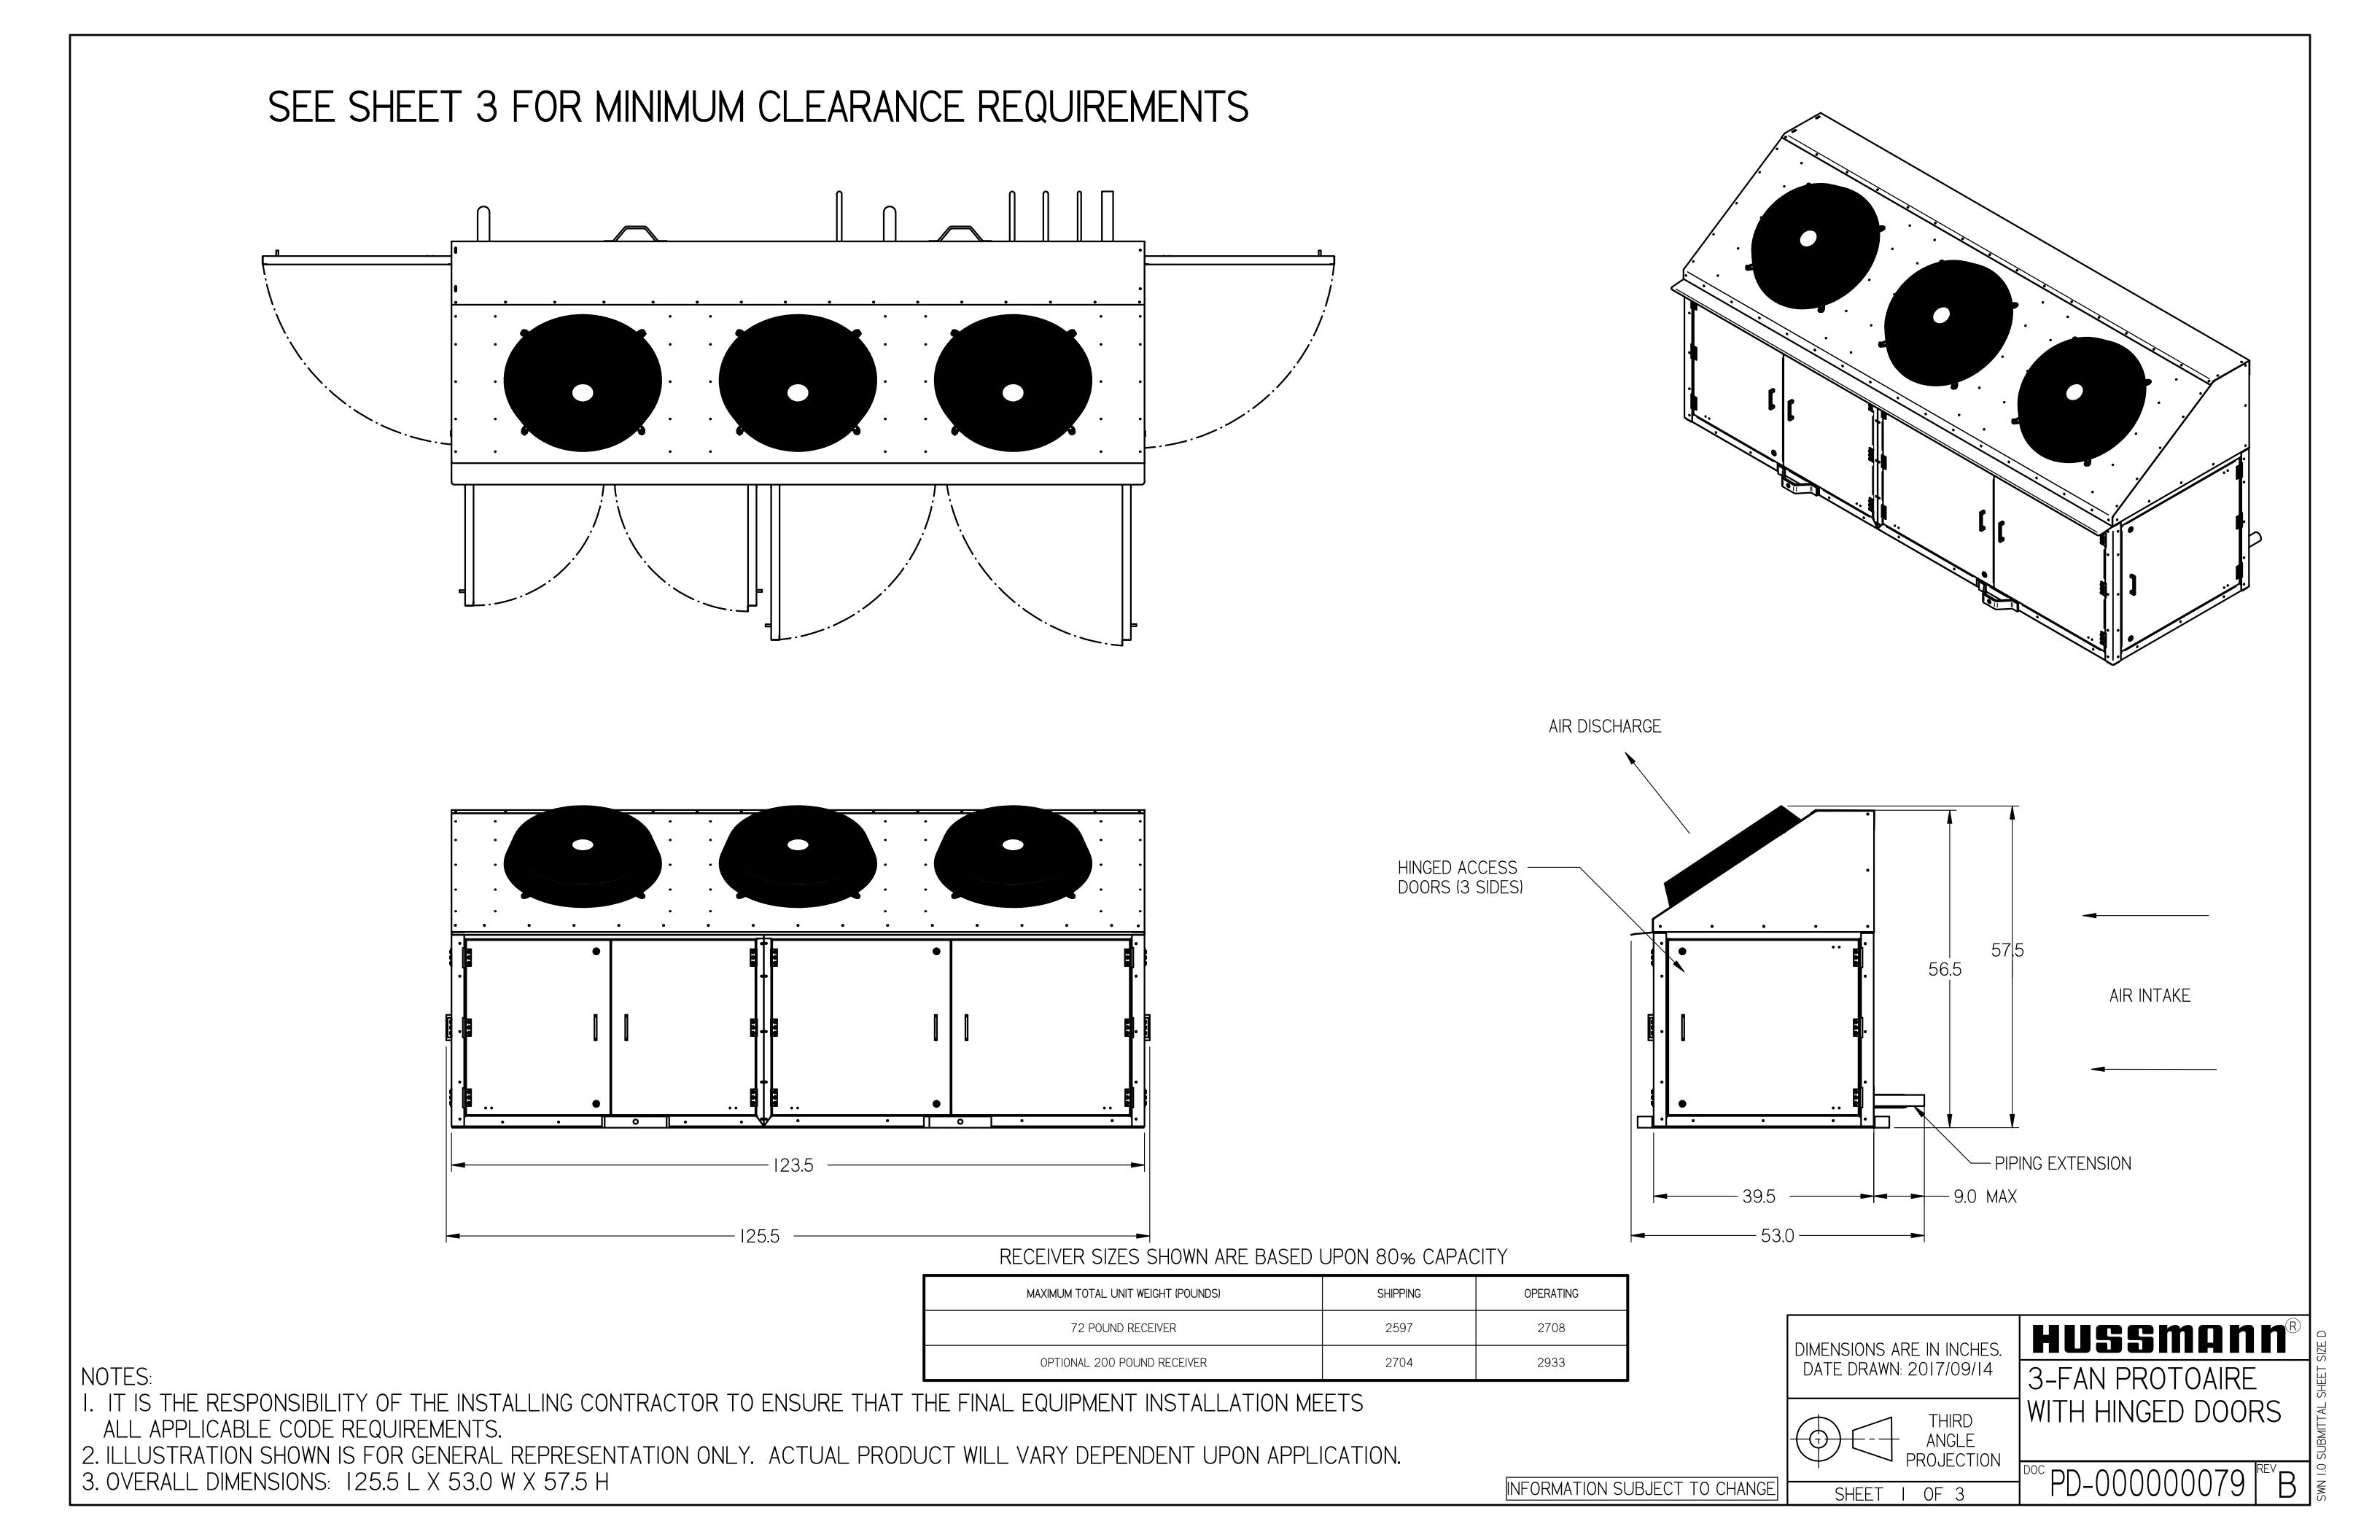

## NOTES:

- I. IT IS THE RESPONSIBILITY OF THE INSTALLING CONTRACTOR TO ENSURE THAT THE FINAL EQUIPMENT INSTALLATION MEETS ALL APPLICABLE CODE REQUIREMENTS.
- 2. ILLUSTRATION SHOWN IS FOR GENERAL REPRESENTATION ONLY. ACTUAL PRODUCT WILL VARY DEPENDENT UPON APPLICATION.
- 3. OVERALL DIMENSIONS: 125.5 L X 53.0 W X 57.5 H

DIMENSIONS ARE IN INCHES. DATE DRAWN: 2017/09/14

HUSSMANN 3-FAN PROTOAIRE WITH HINGED DOORS

INFORMATION SUBJECT TO CHANGE