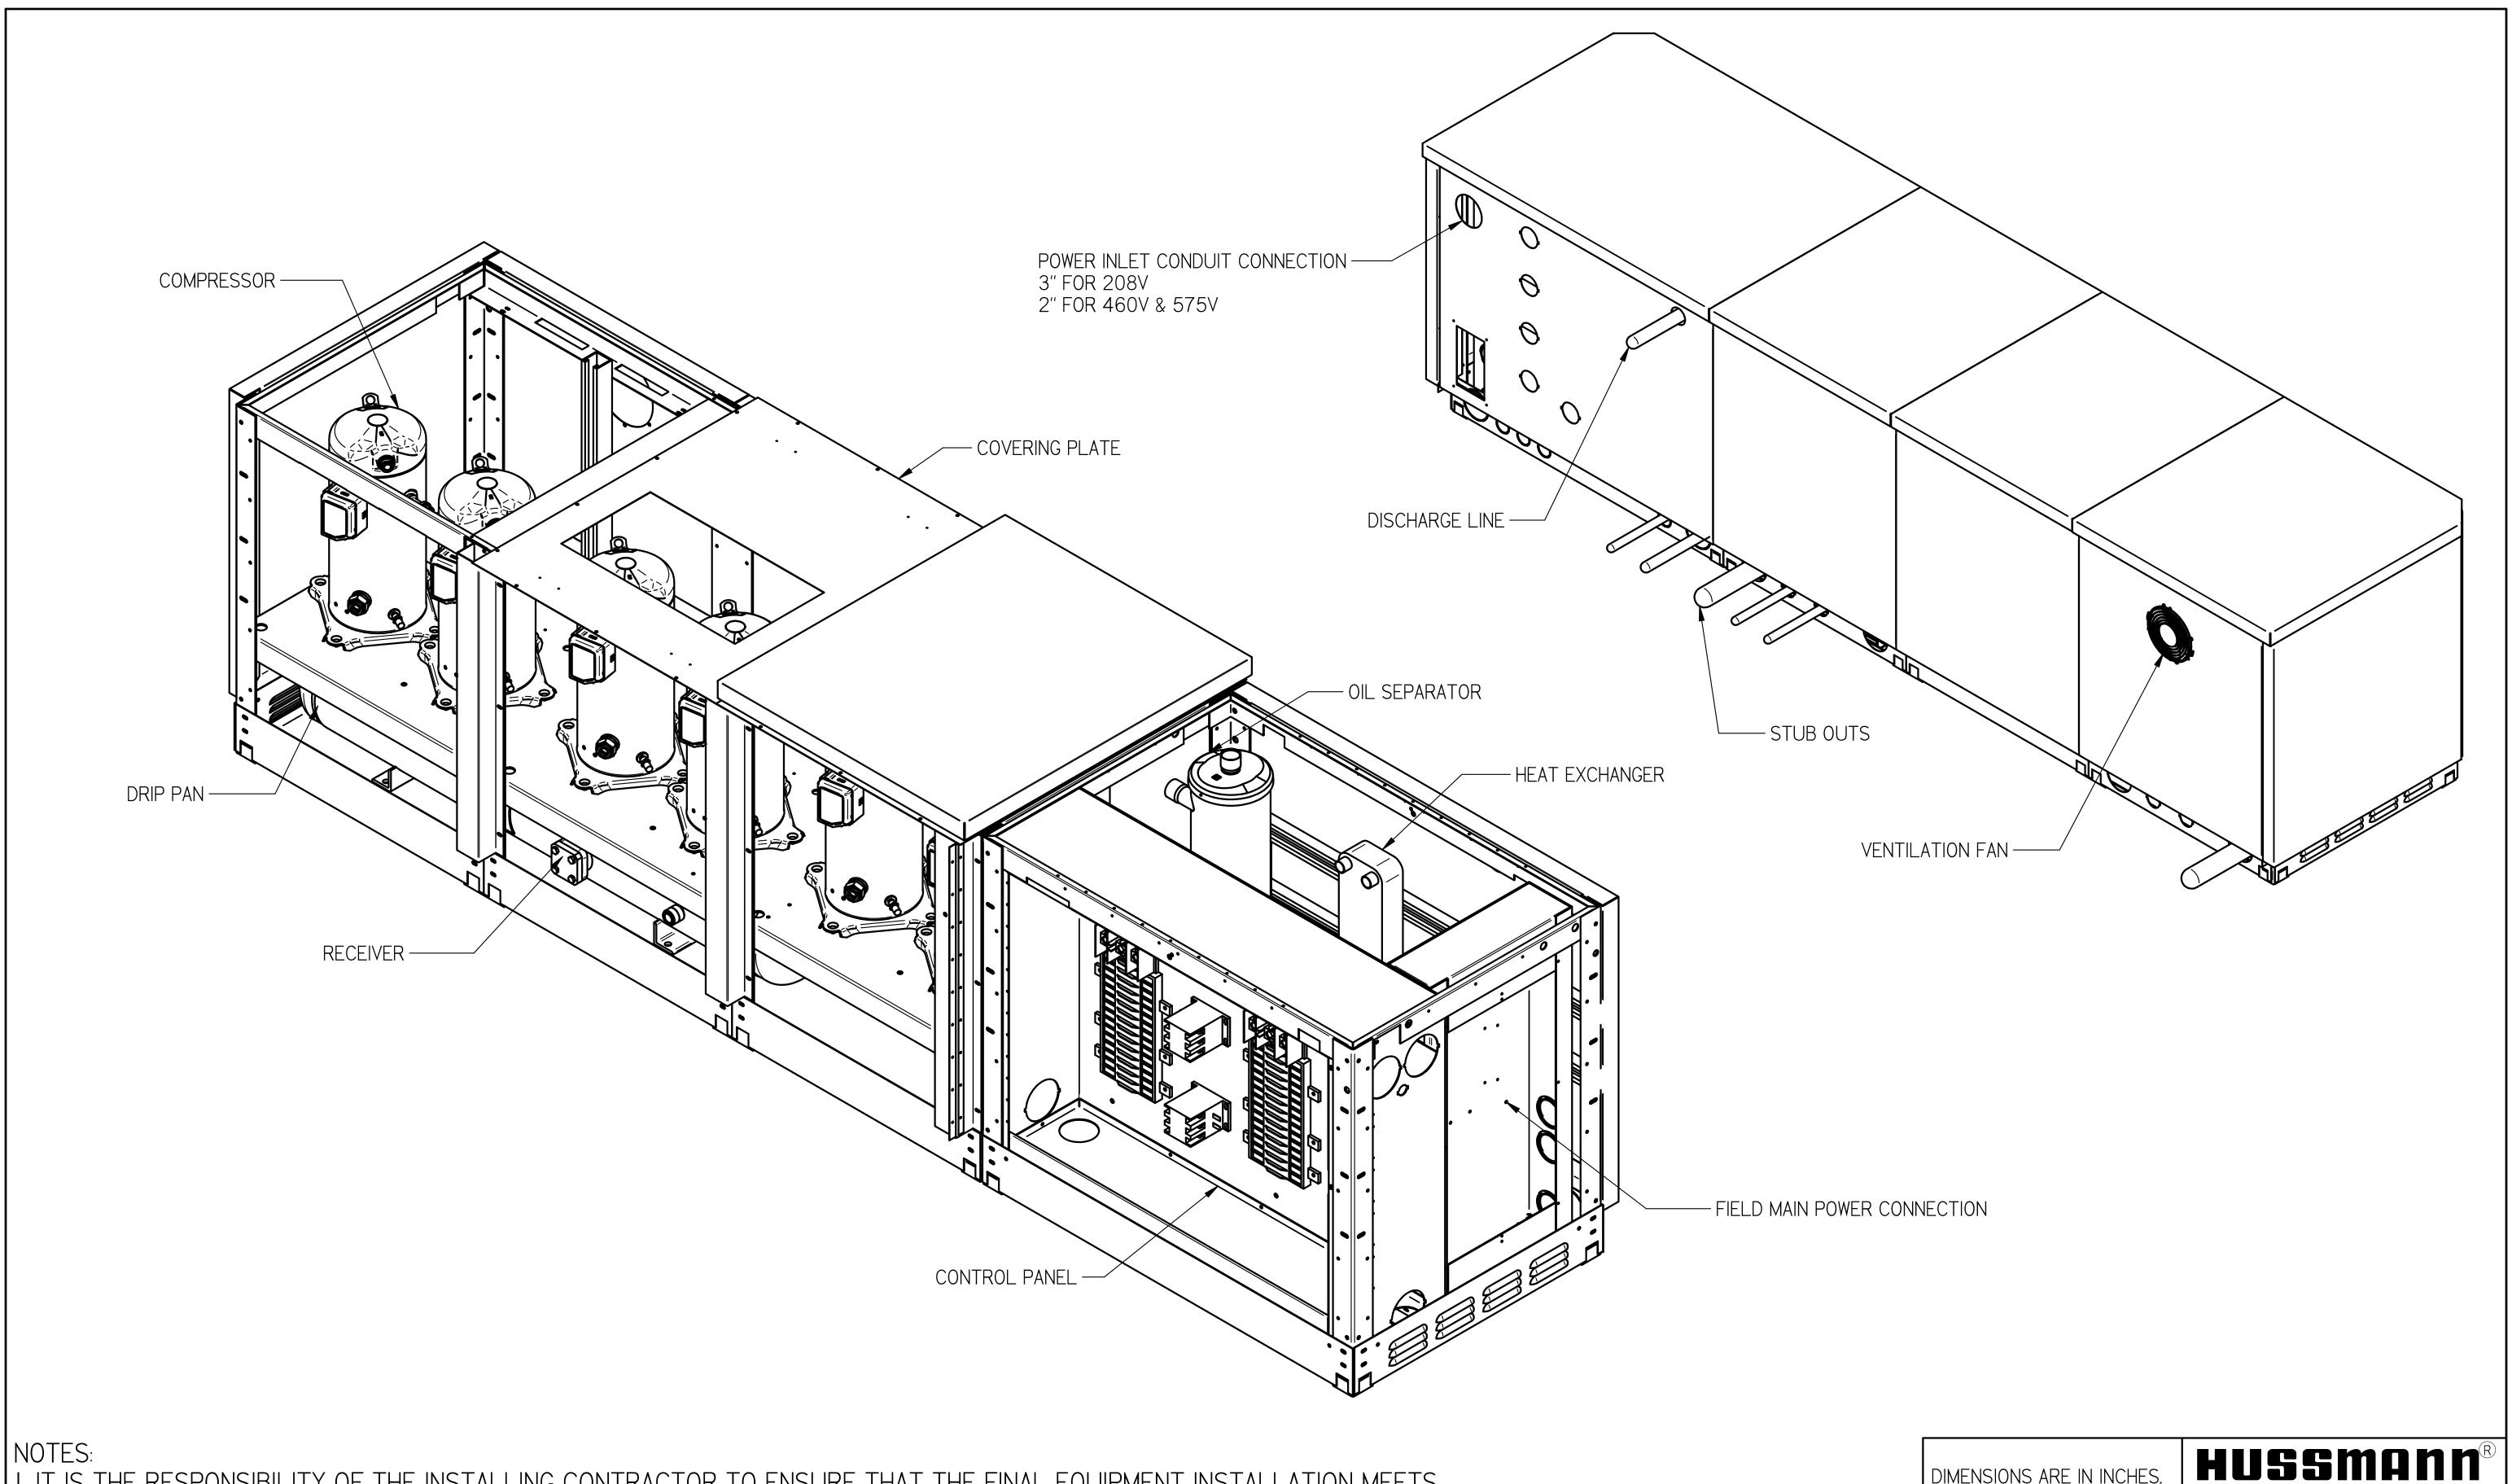

NOTES:

- 4. APPROXIMATE WEIGHT OF THE UNIT W/O RECEIVER = 1700 LBS
- 5. APPROXIMATE WEIGHT OF THE UNIT WITH RECEIVER = 1900 LBS

I. IT IS THE RESPONSIBILITY OF THE INSTALLING CONTRACTOR TO ENSURE THAT THE FINAL EQUIPMENT INSTALLATION MEETS ALL APPLICABLE CODE REQUIREMENTS.

2. ILLUSTRATION SHOWN IS FOR GENERAL REPRESENTATION ONLY. ACTUAL PRODUCT WILL VARY DEPENDENT UPON APPLICATION.

3. OVERALL DIMENSIONS: 123.0 L X 37.6. W X 34.0 H.

4. APPROXIMATE WEIGHT OF THE UNIT W/O RECEIVER = 1700 LBS

5. APPROXIMATE WEIGHT OF THE UNIT WITH RECEIVER = 1900 LBS

DIMENSIONS ARE IN INCHES. DATE DRAWN: 2017/09/14 ASSM 3 WIDE

HORIZONTAL THIRD - ANGLE PROJECTION PROTOCOL.

INFORMATION SUBJECT TO CHANGE

SHEET 2 OF 2