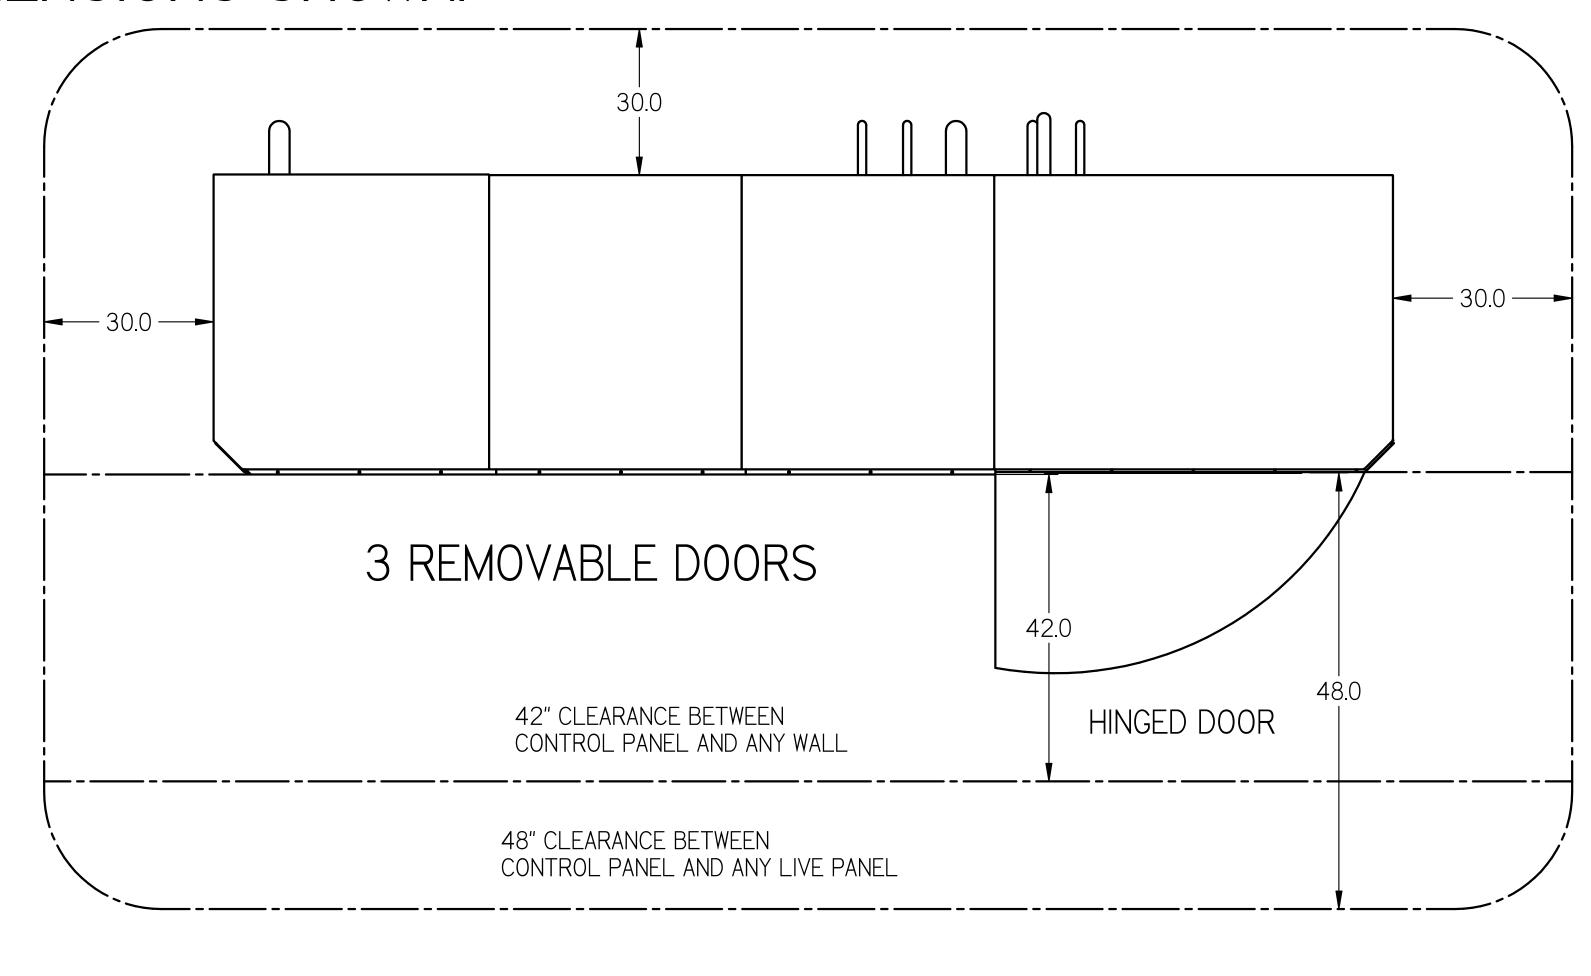

## MINIMUM CLEARANCE REQUIREMENTS:

## ACTUAL CLEARANCE REQUIREMENTS ARE DEPENDENT UPON AUTHORITY HAVING JURISDICTION, AND MAY EXCEED DIMENSIONS SHOWN.

- I. IT IS THE RESPONSIBILITY OF THE INSTALLING CONTRACTOR TO ENSURE THAT THE FINAL EQUIPMENT INSTALLATION MEETS ALL APPLICABLE CODE REQUIREMENTS.
- 2. ILLUSTRATION SHOWN IS FOR GENERAL REPRESENTATION ONLY. ACTUAL PRODUCT WILL VARY DEPENDENT UPON APPLICATION.
- 3. OVERALL DIMENSIONS: 123.0 L X 37.6. W X 34.0 H.