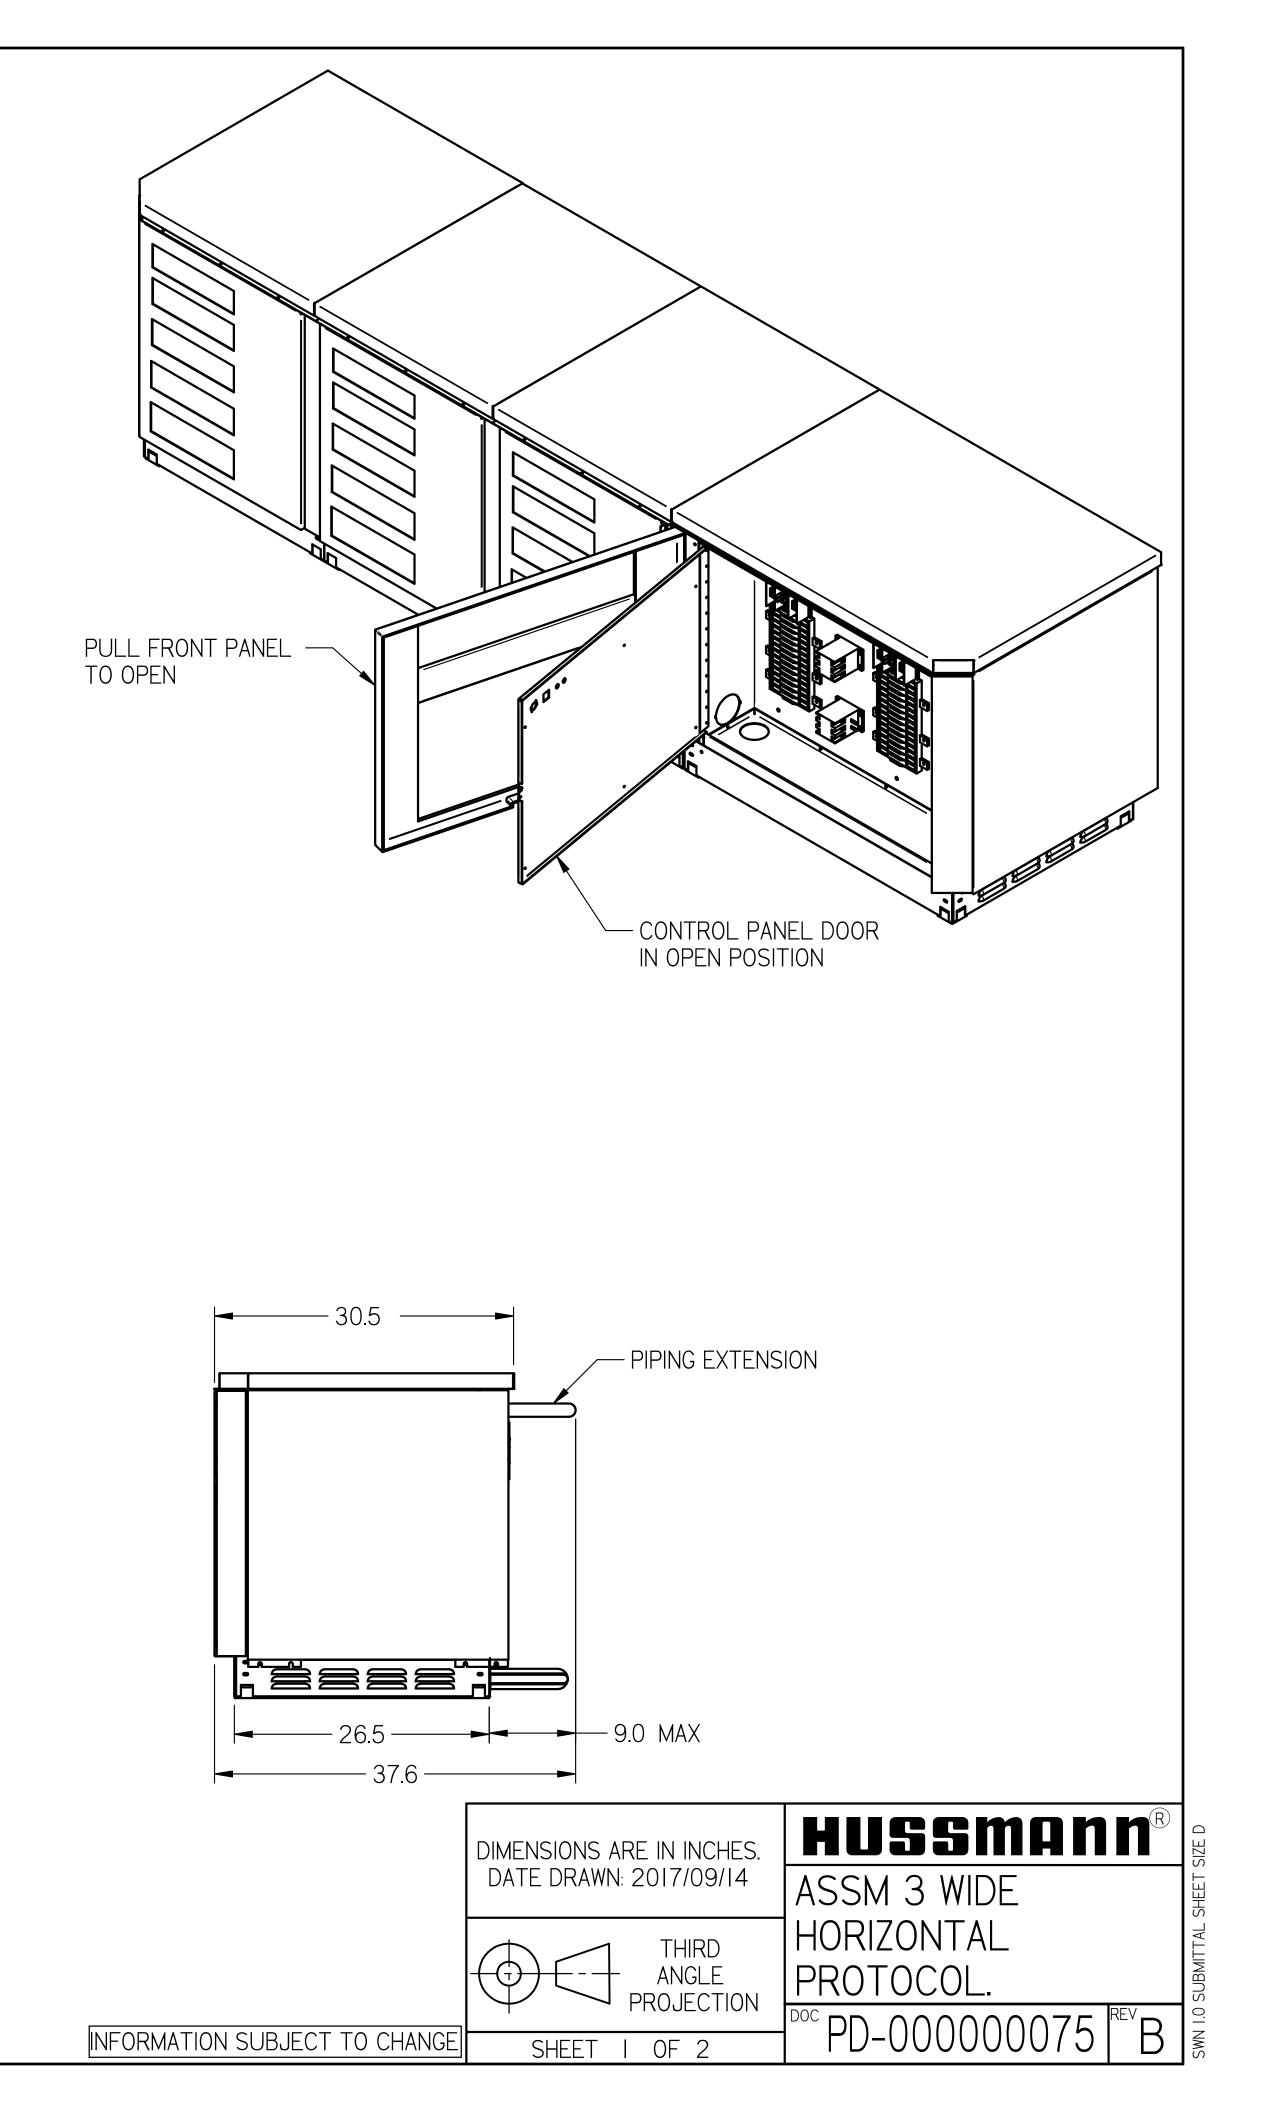

## ACTUAL CLEARANCE REQUIREMENTS ARE DEPENDENT UPON AUTHORITY HAVING JURISDICTION, AND MAY EXCEED DIMENSIONS SHOWN.

- I. IT IS THE RESPONSIBILITY OF THE INSTALLING CONTRACTOR TO ENSURE THAT THE FINAL EQUIPMENT INSTALLATION MEETS ALL APPLICABLE CODE REQUIREMENTS.
- 2. ILLUSTRATION SHOWN IS FOR GENERAL REPRESENTATION ONLY. ACTUAL PRODUCT WILL VARY DEPENDENT UPON APPLICATION.
- 3. OVERALL DIMENSIONS: 123.0 L X 37.6. W X 34.0 H.

2. ILLUSTRATION SHOWN IS FOR GENERAL REPRESENTATION ONLY. ACTUAL PRODUCT WILL VARY DEPENDENT UPON APPLICATION.

3. OVERALL DIMENSIONS: 123.0 L X 37.6. W X 34.0 H.

4. APPROXIMATE WEIGHT OF THE UNIT W/O RECEIVER = 1700 LBS