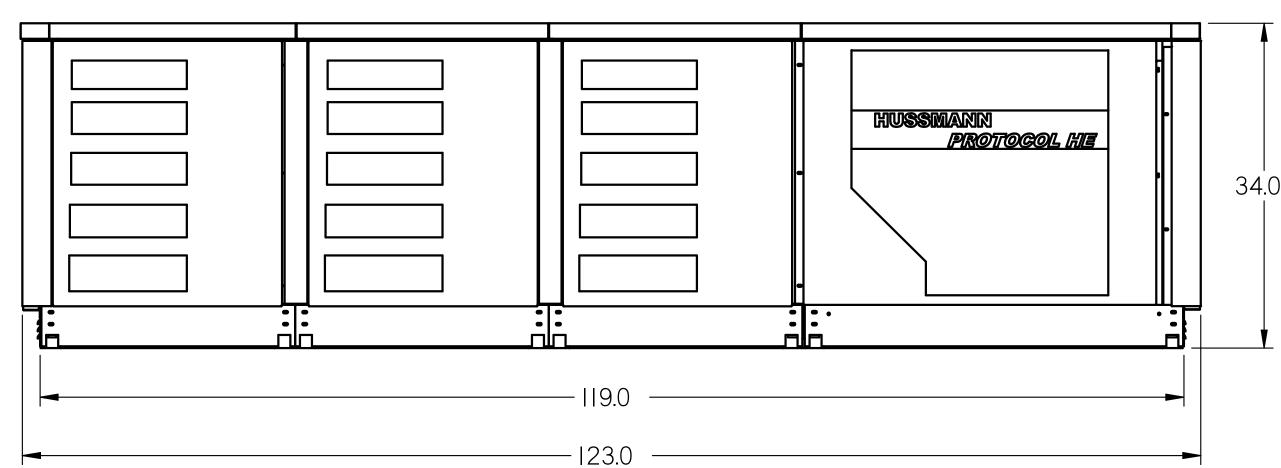

## ACTUAL CLEARANCE REQUIREMENTS ARE DEPENDENT UPON AUTHORITY HAVING JURISDICTION, AND MAY EXCEED DIMENSIONS SHOWN.

- I. IT IS THE RESPONSIBILITY OF THE INSTALLING CONTRACTOR TO ENSURE THAT THE FINAL EQUIPMENT INSTALLATION MEETS ALL APPLICABLE CODE REQUIREMENTS.
- 2. ILLUSTRATION SHOWN IS FOR GENERAL REPRESENTATION ONLY. ACTUAL PRODUCT WILL VARY DEPENDENT UPON APPLICATION.
- 3. OVERALL DIMENSIONS: 123.0 L X 37.6. W X 34.0 H.

2. ILLUSTRATION SHOWN IS FOR GENERAL REPRESENTATION ONLY. ACTUAL PRODUCT WILL VARY DEPENDENT UPON APPLICATION.

3. OVERALL DIMENSIONS: 123.0 L X 37.6. W X 34.0 H.

4. APPROXIMATE WEIGHT OF THE UNIT W/O RECEIVER = 1700 LBS