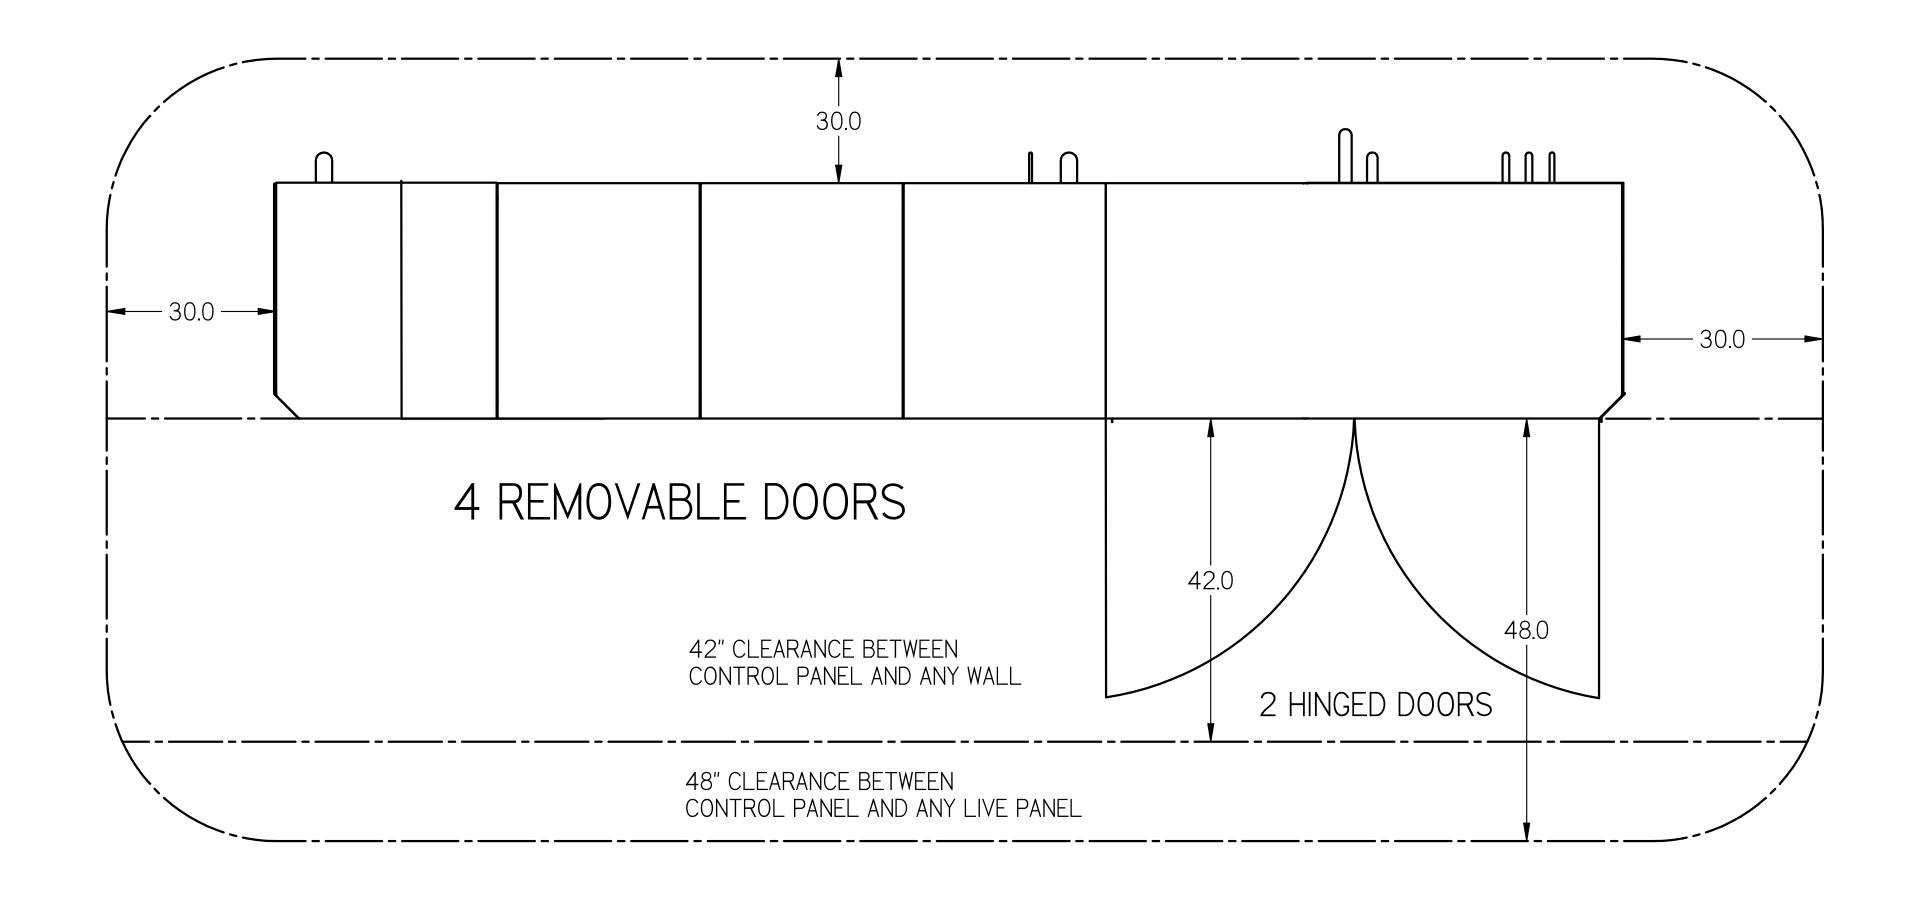

## MINIMUM CLEARANCE REQUIREMENTS:

ACTUAL CLEARANCE REQUIREMENTS ARE DEPENDENT UPON AUTHORITY HAVING JURISDICTION, AND MAY EXCEED DIMENSIONS SHOWN.