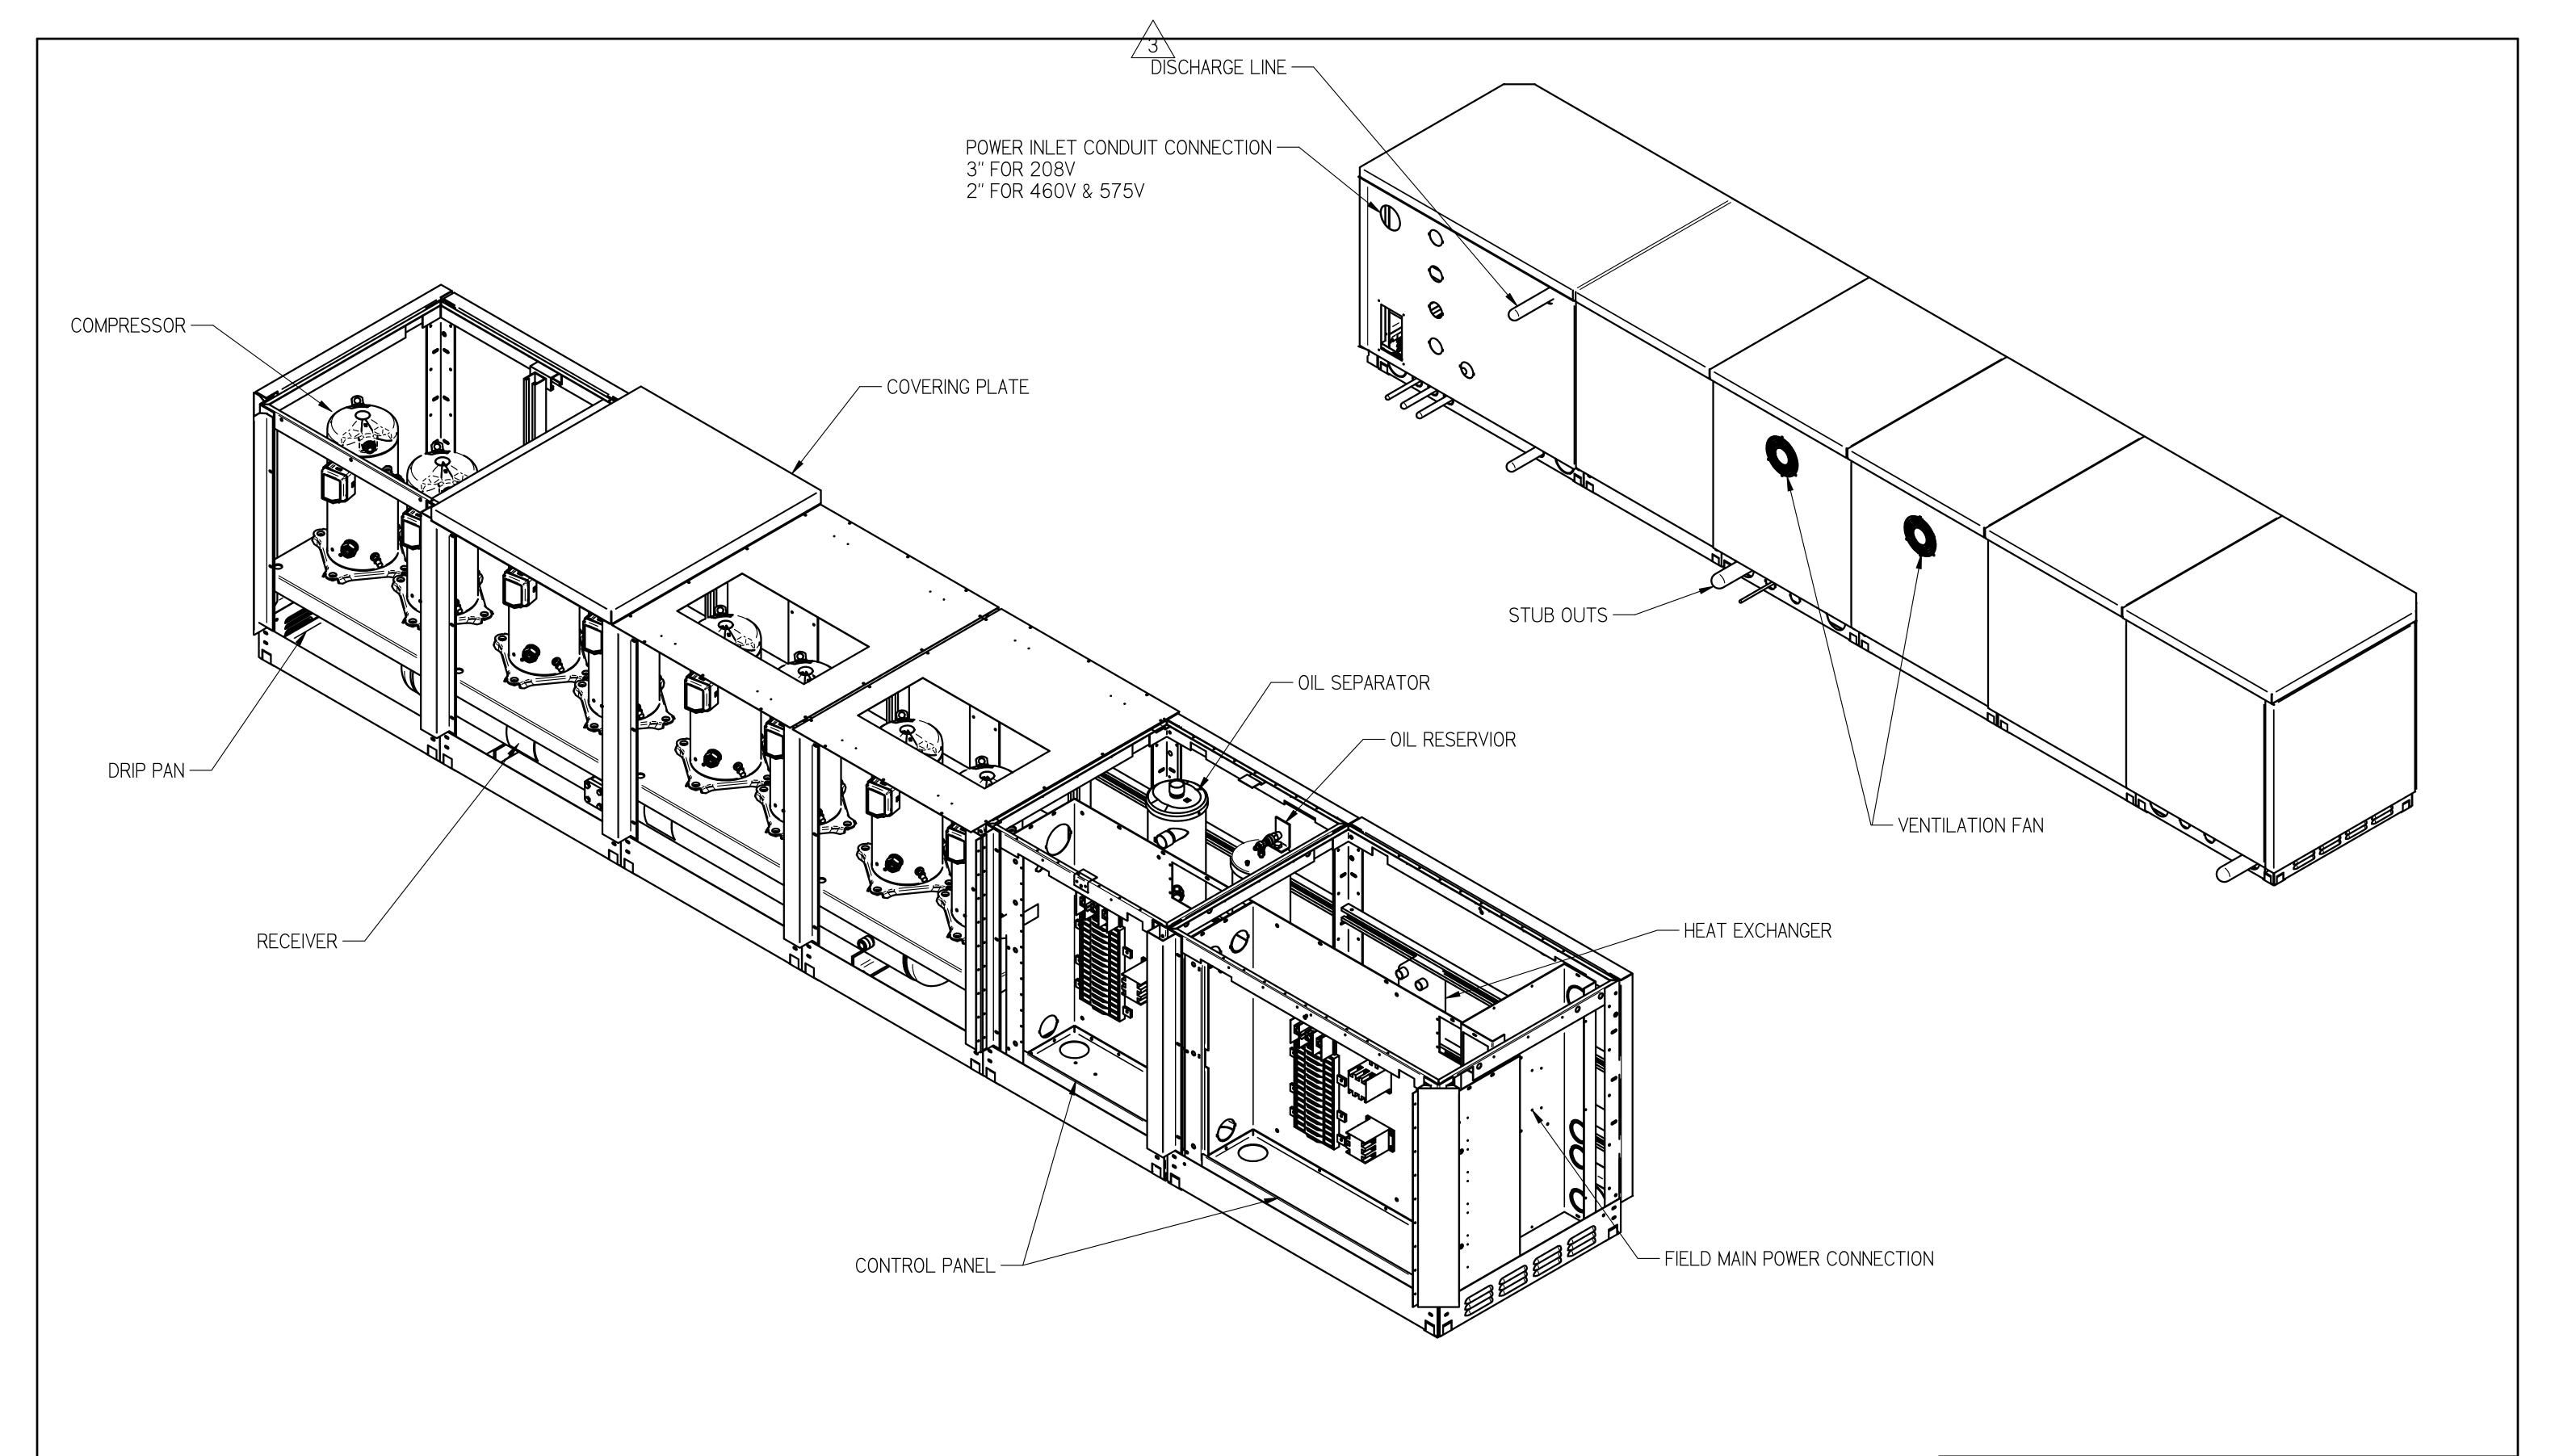

## NOTES:

- I. IT IS THE RESPONSIBILITY OF THE INSTALLING CONTRACTOR TO ENSURE THAT THE FINAL EQUIPMENT INSTALLATION MEETS ALL APPLICABLE CODE REQUIREMENTS.
- 2. ILLUSTRATION SHOWN IS FOR GENERAL REPRESENTATION ONLY. ACTUAL PRODUCT WILL VARY DEPENDENT UPON APPLICATION.
- 3. OVERALL DIMENSIONS: 176.0 L X 38.1. W X 37.0 H.
- 4. APPROXIMATE WEIGHT OF THE UNIT W/O RECEIVER = 2250 LBS
- 5. APPROXIMATE WEIGHT OF THE UNIT WITH RECEIVER =2550 LBS