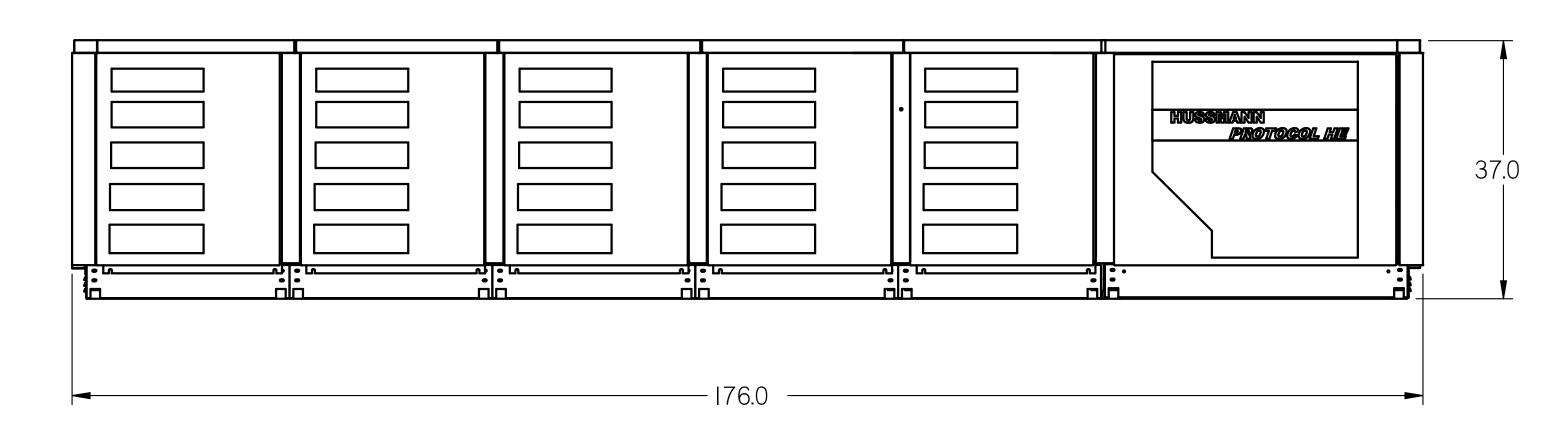

## NOTES:

- I. IT IS THE RESPONSIBILITY OF THE INSTALLING CONTRACTOR TO ENSURE THAT THE FINAL EQUIPMENT INSTALLATION MEETS ALL APPLICABLE CODE REQUIREMENTS.
- 2. ILLUSTRATION SHOWN IS FOR GENERAL REPRESENTATION ONLY. ACTUAL PRODUCT WILL VARY DEPENDENT UPON APPLICATION.
- 3. OVERALL DIMENSIONS: 176.0 L X 38.1. W X 37.0 H.
- 4. APPROXIMATE WEIGHT OF THE UNIT W/O RECEIVER = 2250 LBS
- 5. APPROXIMATE WEIGHT OF THE UNIT WITH RECEIVER =2550 LBS