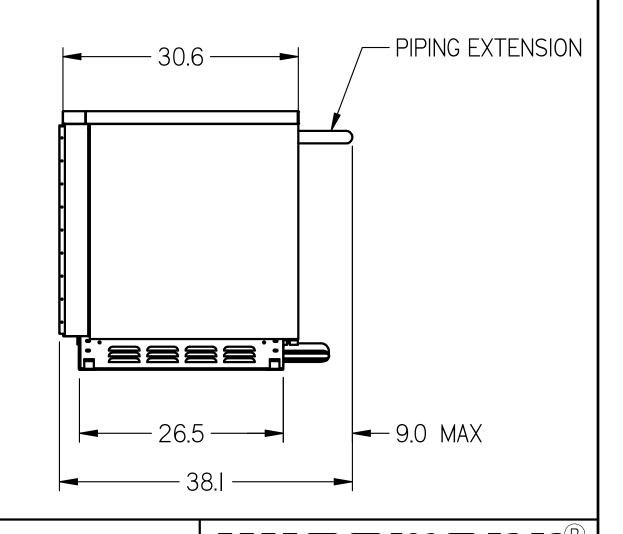

## MINIMUM CLEARANCE REQUIREMENTS:

ACTUAL CLEARANCE REQUIREMENTS ARE DEPENDENT UPON AUTHORITY HAVING JURISDICTION, AND MAY EXCEED DIMENSIONS SHOWN.





## NOTES:

- I. IT IS THE RESPONSIBILITY OF THE INSTALLING CONTRACTOR TO ENSURE THAT THE FINAL EQUIPMENT INSTALLATION MEETS ALL APPLICABLE CODE REQUIREMENTS.
- 2. ILLUSTRATION SHOWN IS FOR GENERAL REPRESENTATION ONLY. ACTUAL PRODUCT WILL VARY DEPENDENT UPON APPLICATION.
- 3. OVERALL DIMENSIONS: 176.0 L X 38.1. W X 37.0 H.
- 4. APPROXIMATE WEIGHT OF THE UNIT W/O RECEIVER = 2250 LBS
- 5. APPROXIMATE WEIGHT OF THE UNIT WITH RECEIVER =2550 LBS







|PROTOCOL PD-00000077

INFORMATION SUBJECT TO CHANGE



## NOTES:

- I. IT IS THE RESPONSIBILITY OF THE INSTALLING CONTRACTOR TO ENSURE THAT THE FINAL EQUIPMENT INSTALLATION MEETS ALL APPLICABLE CODE REQUIREMENTS.
- 2. ILLUSTRATION SHOWN IS FOR GENERAL REPRESENTATION ONLY. ACTUAL PRODUCT WILL VARY DEPENDENT UPON APPLICATION.
- 3. OVERALL DIMENSIONS: 176.0 L X 38.1. W X 37.0 H.
- 4. APPROXIMATE WEIGHT OF THE UNIT W/O RECEIVER = 2250 LBS
- 5. APPROXIMATE WEIGHT OF THE UNIT WITH RECEIVER =2550 LBS



THIRD ANGLE PROJECTION

ASSM 4.1 WIDE HORIZONTAL PROTOCOL.

SHEET 2 OF 2

-DOC PD-000000077 PEVE

NFORMATION SUBJECT TO CHANGE