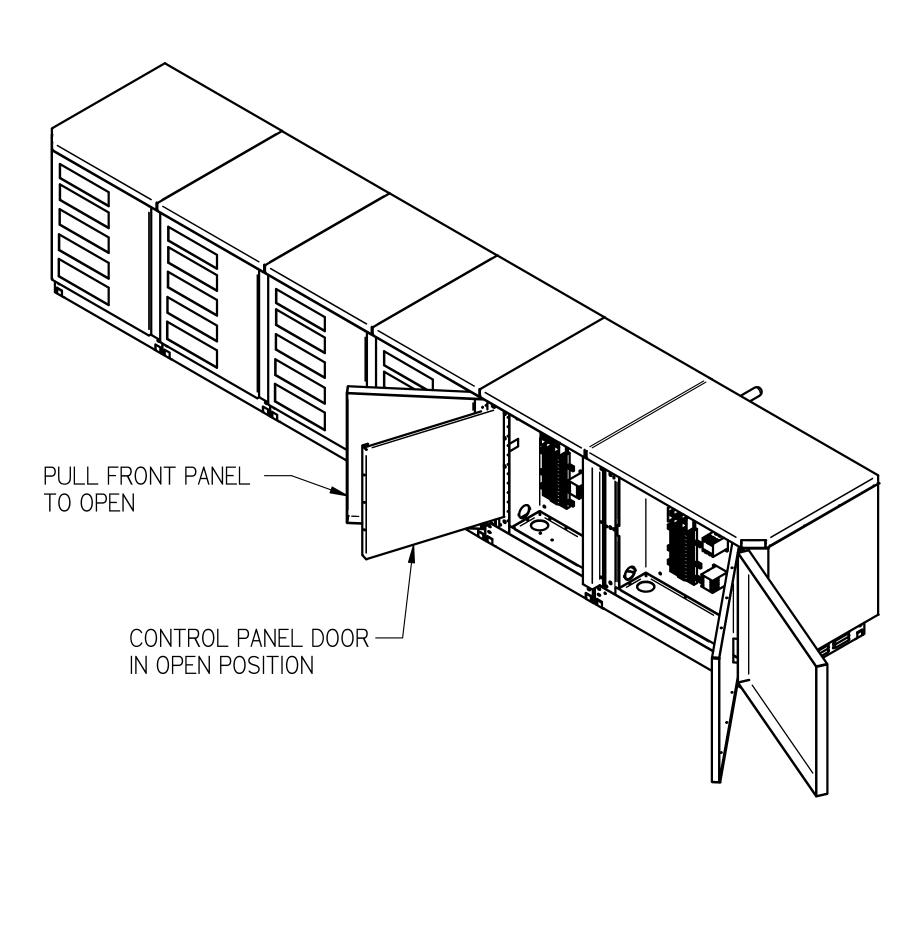

## NOTES:

- I. IT IS THE RESPONSIBILITY OF THE INSTALLING CONTRACTOR TO ENSURE THAT THE FINAL EQUIPMENT INSTALLATION MEETS ALL APPLICABLE CODE REQUIREMENTS.
- 2. ILLUSTRATION SHOWN IS FOR GENERAL REPRESENTATION ONLY. ACTUAL PRODUCT WILL VARY DEPENDENT UPON APPLICATION.
- 3. OVERALL DIMENSIONS: 176.0 L X 38.1. W X 37.0 H.
- 4. APPROXIMATE WEIGHT OF THE UNIT W/O RECEIVER = 2250 LBS
- 5. APPROXIMATE WEIGHT OF THE UNIT WITH RECEIVER =2550 LBS