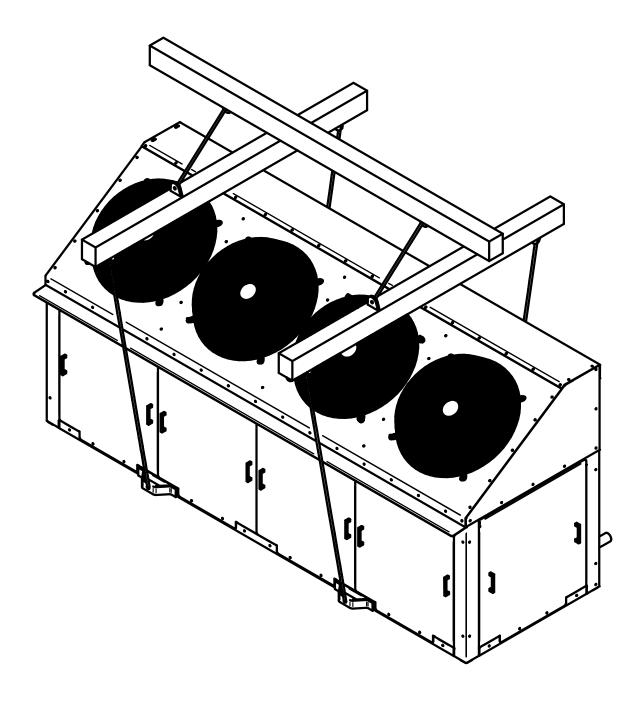

PROVIDE CLEARANCES AS SHOWN TO ENSURE ADEQUATE AIRFLOW, REDUCE THE POTENTIAL FOR AIR RECIRCULATION, FACILITATE SERVICE ACCESSIBILITY, AND TO MAINTAIN COMPLIANCE WITH ELECTRICAL CODE REQUIREMENTS

SUGGESTED RIGGING SETUP IS ILLUSTRATED.

BE SURE THAT LIFTING CABLES/STRAPS DO NOT

DAMAGE PIPING STUBS, COIL SURFACE, OR RAIN GUARD.

FULL PERIMETER SUPPORT FOUNDATION REQUIRED

NOTES:

- I. IT IS THE RESPONSIBILITY OF THE INSTALLING CONTRACTOR TO ENSURE THAT THE FINAL EQUIPMENT INSTALLATION MEETS ALL APPLICABLE CODE REQUIREMENTS.
- 2. ILLUSTRATION SHOWN IS FOR GENERAL REPRESENTATION ONLY. ACTUAL PRODUCT WILL VARY DEPENDENT UPON APPLICATION.
- 3. OVERALL DIMENSIONS: 125.5 L X 53.0 W X 57.5 H