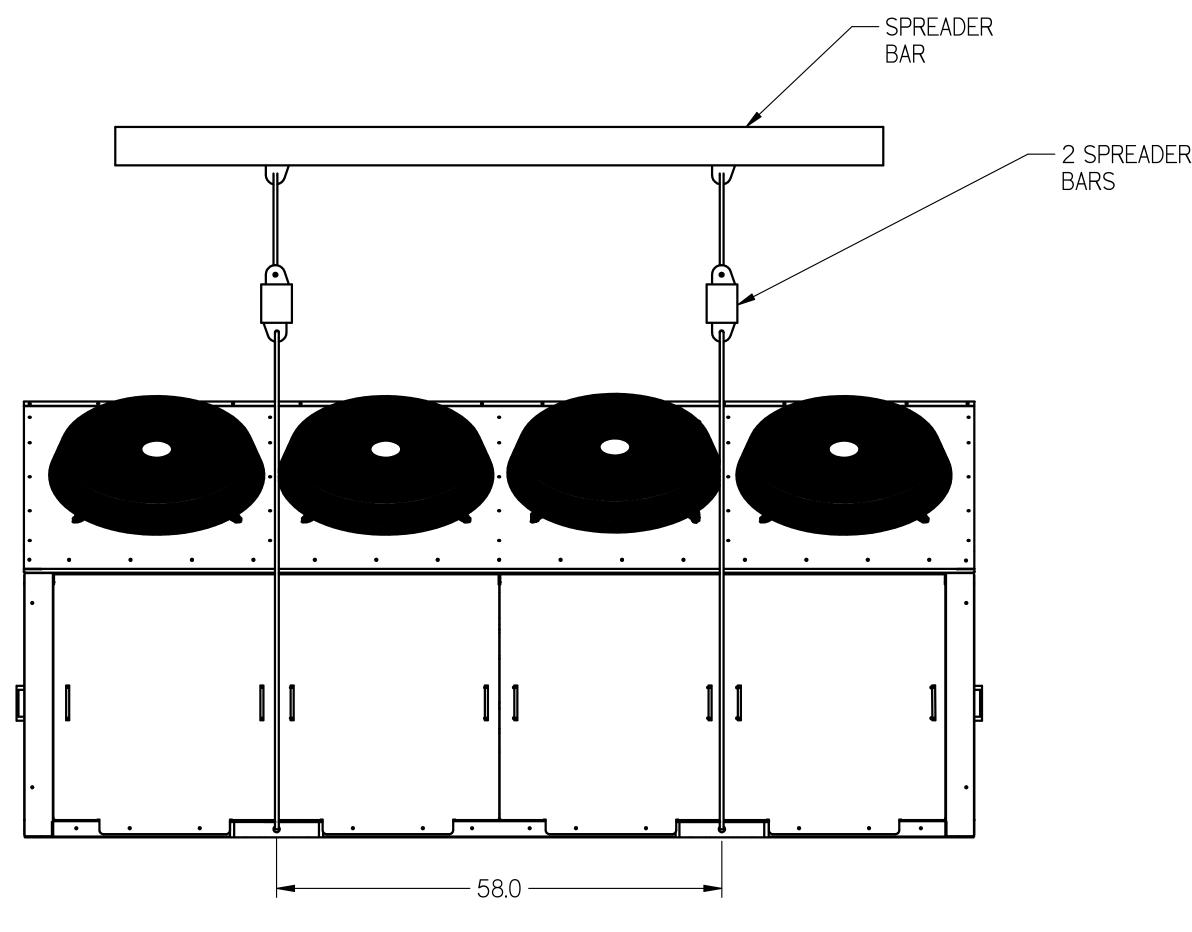

PROVIDE CLEARANCES AS SHOWN TO ENSURE ADEQUATE AIRFLOW, REDUCE THE POTENTIAL FOR AIR RECIRCULATION, FACILITATE SERVICE ACCESSIBILITY, AND TO MAINTAIN COMPLIANCE WITH ELECTRICAL CODE REQUIREMENTS

SUGGESTED RIGGING SETUP IS ILLUSTRATED.

BE SURE THAT LIFTING CABLES/STRAPS DO NOT

DAMAGE PIPING STUBS, COIL SURFACE, OR RAIN GUARD.

FULL PERIMETER SUPPORT FOUNDATION REQUIRED

NOTES:

- I. IT IS THE RESPONSIBILITY OF THE INSTALLING CONTRACTOR TO ENSURE THAT THE FINAL EQUIPMENT INSTALLATION MEETS ALL APPLICABLE CODE REQUIREMENTS.
- 2. ILLUSTRATION SHOWN IS FOR GENERAL REPRESENTATION ONLY. ACTUAL PRODUCT WILL VARY DEPENDENT UPON APPLICATION.
- 3. OVERALL DIMENSIONS: 125.5 L X 53.0 W X 57.5 H