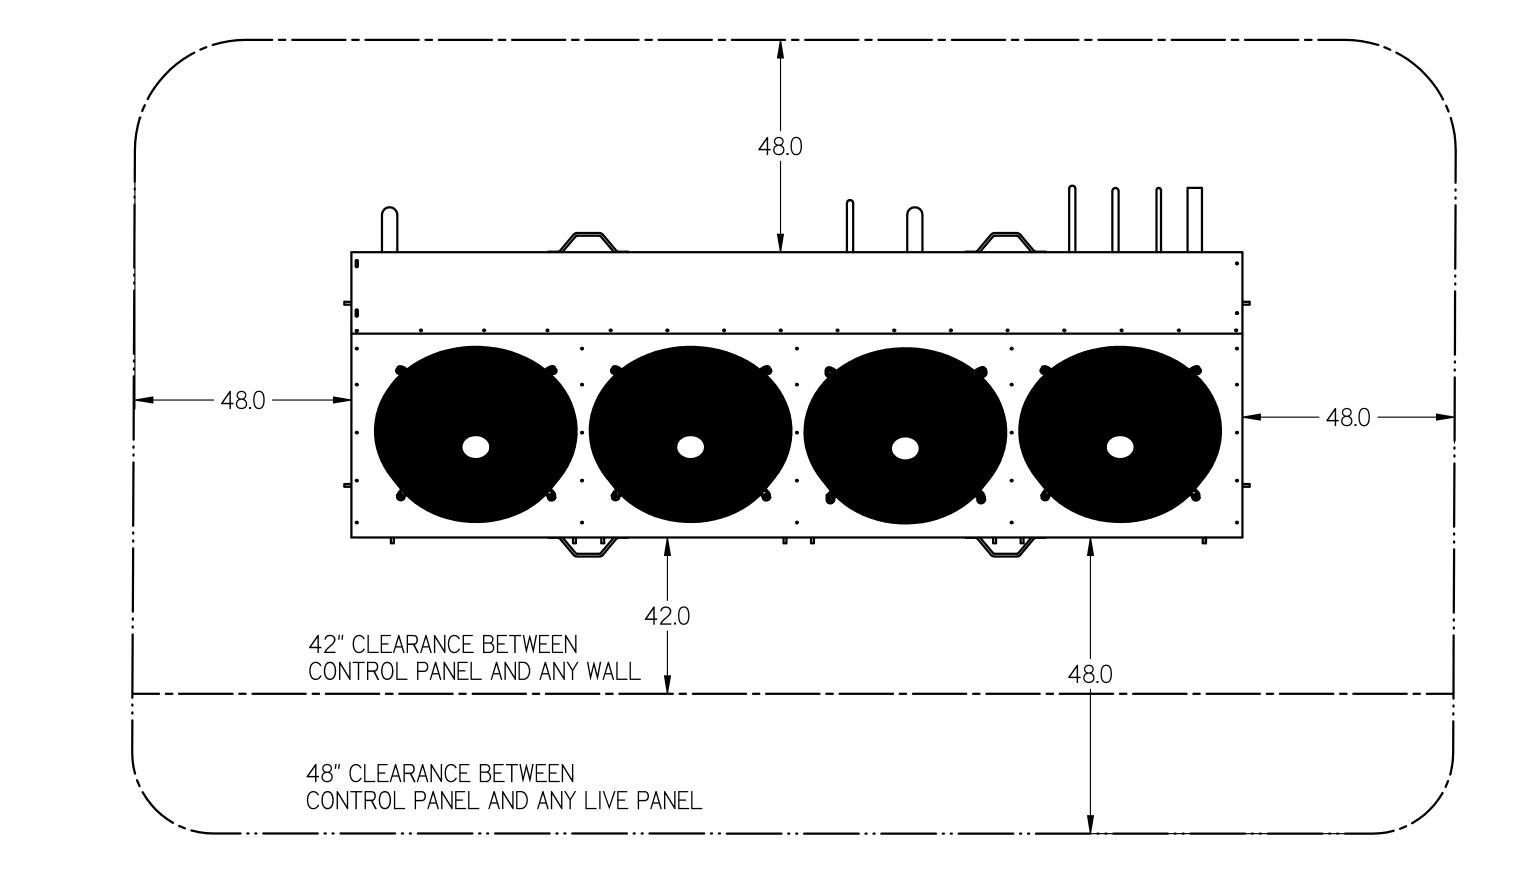

## SEE SHEET 3 FOR MINIMUM CLEARANCE REQUIREMENTS

WITH PULL OFF THIRD - ANGLE PROJECTION

PANELS

PD-000000082 B S

INFORMATION SUBJECT TO CHANGE

SHEET 2 OF 3

MINIMUM CLEARANCE REQUIREMENTS:

ACTUAL CLEARANCE REQUIREMENTS ARE
DEPENDENT UPON AUTHORITY HAVING
JURISDICTION, AND MAY EXCEED
DIMENSIONS SHOWN.

PROVIDE CLEARANCES AS SHOWN TO ENSURE ADEQUATE AIRFLOW, REDUCE THE POTENTIAL FOR AIR RECIRCULATION, FACILITATE SERVICE ACCESSIBILITY, AND TO MAINTAIN COMPLIANCE WITH ELECTRICAL CODE REQUIREMENTS

SUGGESTED RIGGING SETUP IS ILLUSTRATED.