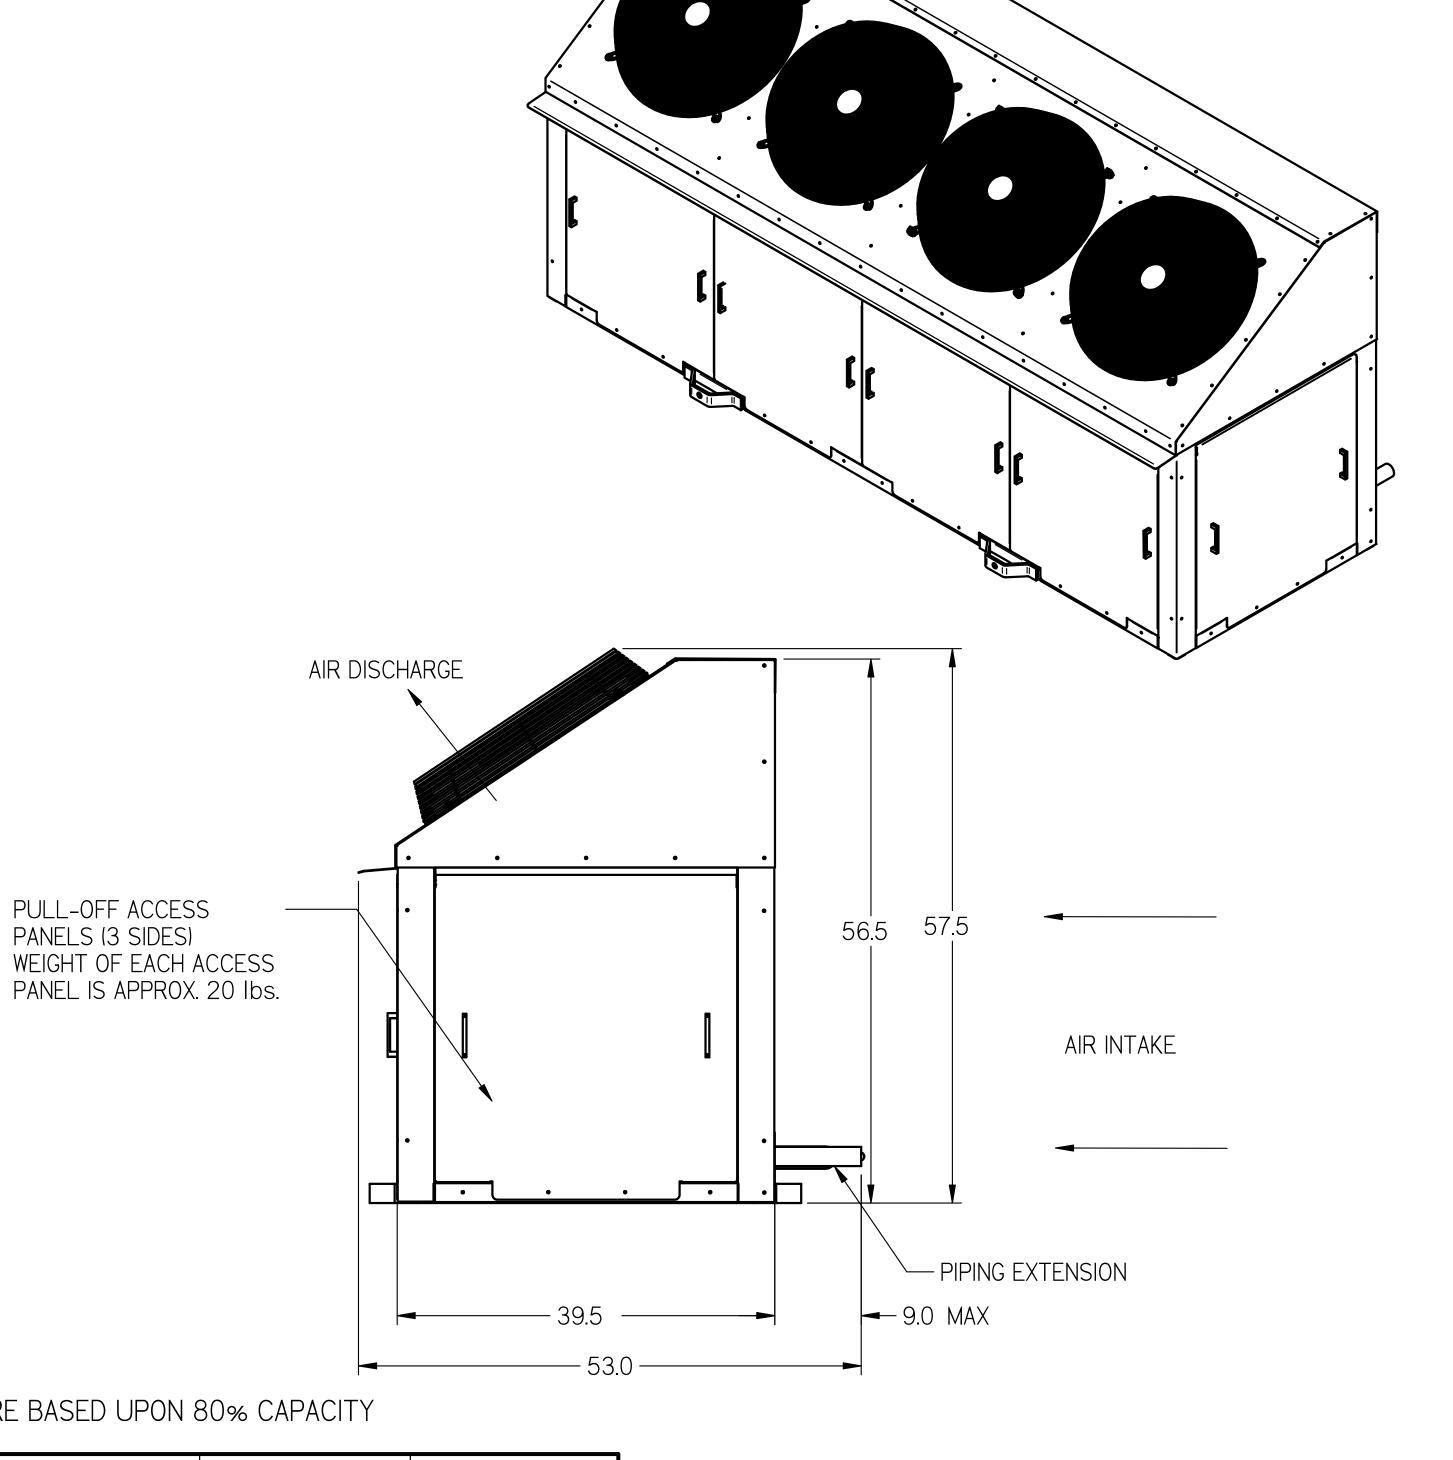

WITH PULL OFF THIRD - ANGLE PROJECTION

PANELS

PD-000000082 B S

INFORMATION SUBJECT TO CHANGE

SHEET 2 OF 3

MINIMUM CLEARANCE REQUIREMENTS:

ACTUAL CLEARANCE REQUIREMENTS ARE
DEPENDENT UPON AUTHORITY HAVING
JURISDICTION, AND MAY EXCEED
DIMENSIONS SHOWN.

PROVIDE CLEARANCES AS SHOWN TO ENSURE ADEQUATE AIRFLOW, REDUCE THE POTENTIAL FOR AIR RECIRCULATION, FACILITATE SERVICE ACCESSIBILITY, AND TO MAINTAIN COMPLIANCE WITH ELECTRICAL CODE REQUIREMENTS

SUGGESTED RIGGING SETUP IS ILLUSTRATED.

BE SURE THAT LIFTING CABLES/STRAPS DO NOT

DAMAGE PIPING STUBS, COIL SURFACE, OR RAIN GUARD.

FULL PERIMETER SUPPORT FOUNDATION REQUIRED

NOTES:

- I. IT IS THE RESPONSIBILITY OF THE INSTALLING CONTRACTOR TO ENSURE THAT THE FINAL EQUIPMENT INSTALLATION MEETS ALL APPLICABLE CODE REQUIREMENTS.
- 2. ILLUSTRATION SHOWN IS FOR GENERAL REPRESENTATION ONLY. ACTUAL PRODUCT WILL VARY DEPENDENT UPON APPLICATION.
- 3. OVERALL DIMENSIONS: 125.5 L X 53.0 W X 57.5 H