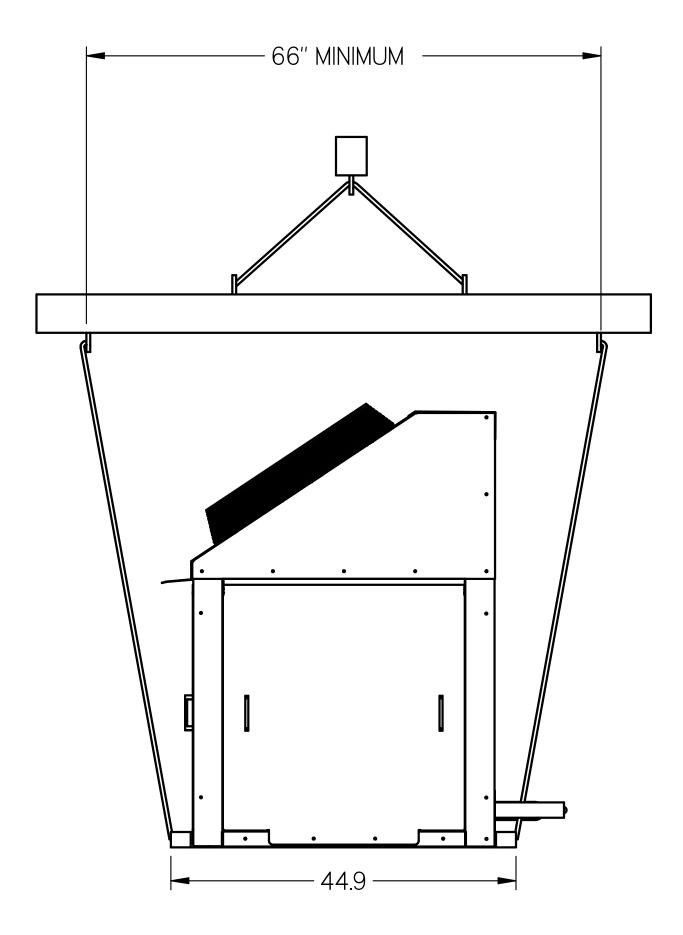

PROVIDE CLEARANCES AS SHOWN TO ENSURE ADEQUATE AIRFLOW, REDUCE THE POTENTIAL FOR AIR RECIRCULATION, FACILITATE SERVICE ACCESSIBILITY, AND TO MAINTAIN COMPLIANCE WITH ELECTRICAL CODE REQUIREMENTS

SUGGESTED RIGGING SETUP IS ILLUSTRATED.

BE SURE THAT LIFTING CABLES/STRAPS DO NOT

DAMAGE PIPING STUBS, COIL SURFACE, OR RAIN GUARD.

FULL PERIMETER SUPPORT FOUNDATION REQUIRED

NOTES:

- I. IT IS THE RESPONSIBILITY OF THE INSTALLING CONTRACTOR TO ENSURE THAT THE FINAL EQUIPMENT INSTALLATION MEETS ALL APPLICABLE CODE REQUIREMENTS.
- 2. ILLUSTRATION SHOWN IS FOR GENERAL REPRESENTATION ONLY. ACTUAL PRODUCT WILL VARY DEPENDENT UPON APPLICATION.
- 3. OVERALL DIMENSIONS: 125.5 L X 53.0 W X 57.5 H