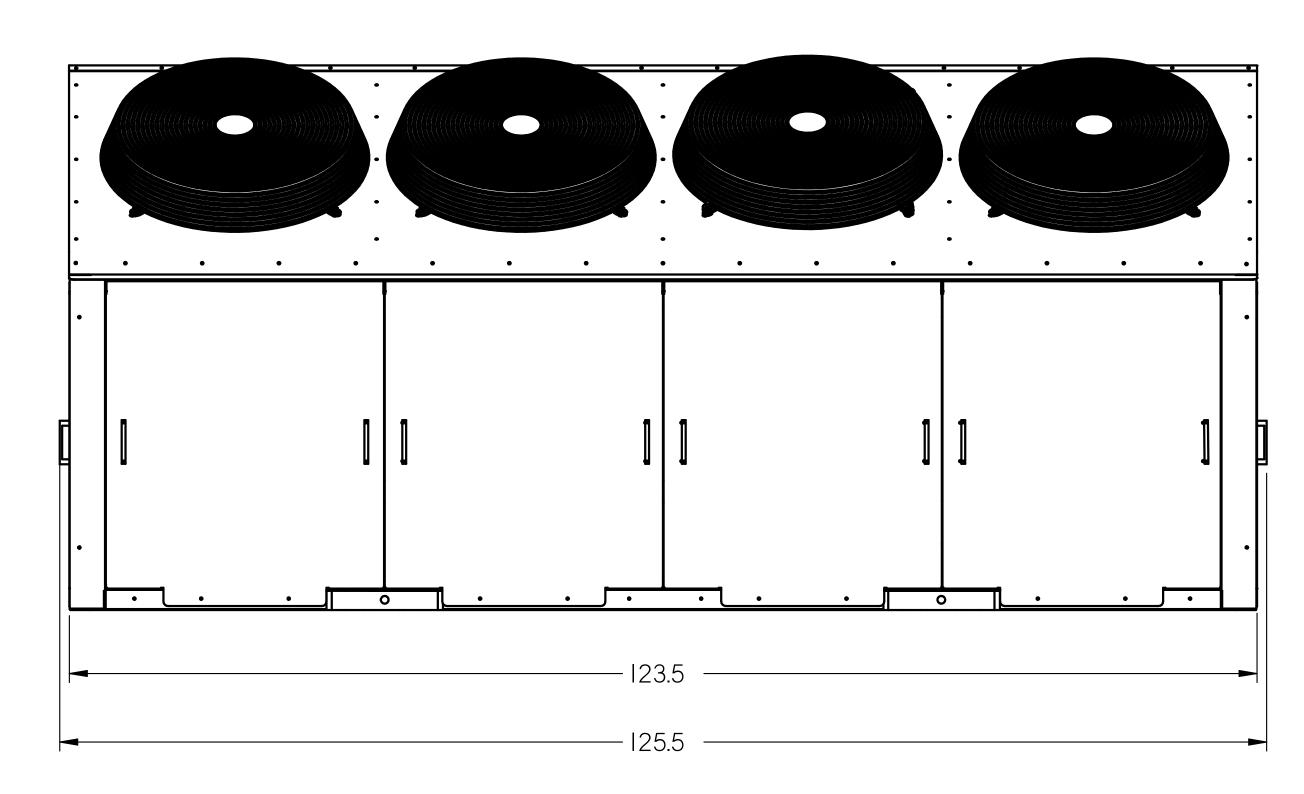

## NOTES:

- I. IT IS THE RESPONSIBILITY OF THE INSTALLING CONTRACTOR TO ENSURE THAT THE FINAL EQUIPMENT INSTALLATION MEETS ALL APPLICABLE CODE REQUIREMENTS.
- 2. ILLUSTRATION SHOWN IS FOR GENERAL REPRESENTATION ONLY. ACTUAL PRODUCT WILL VARY DEPENDENT UPON APPLICATION.
- 3. OVERALL DIMENSIONS: 125.5 L X 53.0 W X 57.5 H

INFORMATION SUBJECT TO CHANGE

DIMENSIONS ARE IN INCHES. DATE DRAWN: 2017/09/14 THIRD - ANGLE PROJECTION

HUSSMANN 4-FAN PROTOAIRE WITH PULL OFF PANELS

SHEET I

- I. IT IS THE RESPONSIBILITY OF THE INSTALLING CONTRACTOR TO ENSURE THAT THE FINAL EQUIPMENT INSTALLATION MEETS ALL APPLICABLE CODE REQUIREMENTS.
- 2. ILLUSTRATION SHOWN IS FOR GENERAL REPRESENTATION ONLY. ACTUAL PRODUCT WILL VARY DEPENDENT UPON APPLICATION.
- 3. OVERALL DIMENSIONS: 125.5 L X 53.0 W X 57.5 H