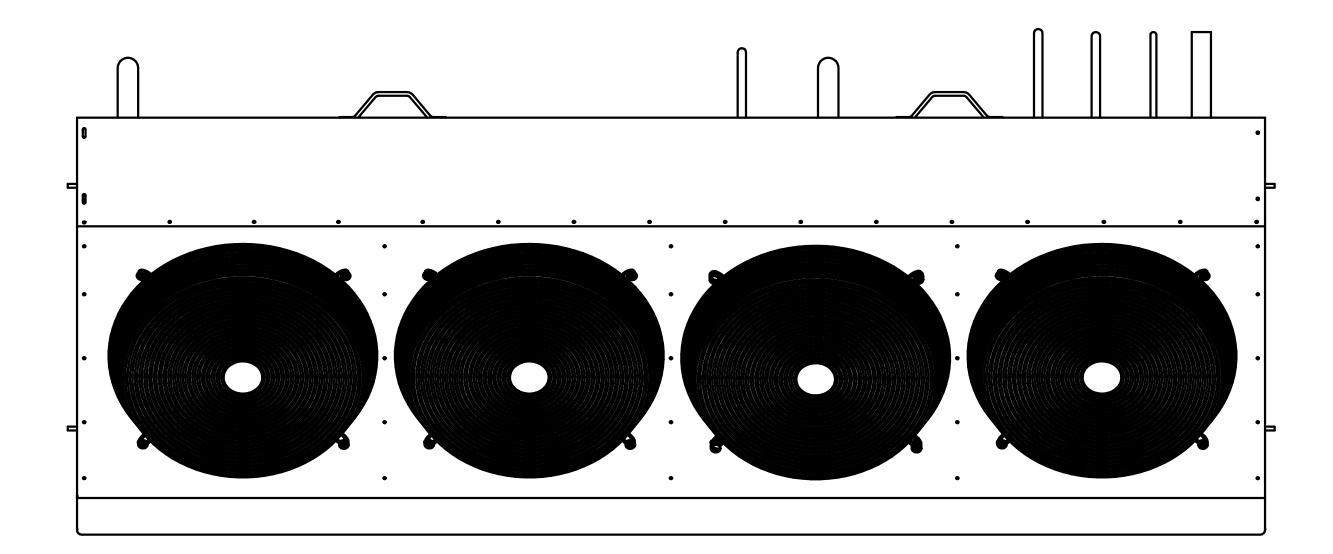

## NOTES:

- I. IT IS THE RESPONSIBILITY OF THE INSTALLING CONTRACTOR TO ENSURE THAT THE FINAL EQUIPMENT INSTALLATION MEETS ALL APPLICABLE CODE REQUIREMENTS.
- 2. ILLUSTRATION SHOWN IS FOR GENERAL REPRESENTATION ONLY. ACTUAL PRODUCT WILL VARY DEPENDENT UPON APPLICATION.
- 3. OVERALL DIMENSIONS: 125.5 L X 53.0 W X 57.5 H

INFORMATION SUBJECT TO CHANGE

DIMENSIONS ARE IN INCHES. DATE DRAWN: 2017/09/14 THIRD - ANGLE PROJECTION

HUSSMANN 4-FAN PROTOAIRE WITH PULL OFF PANELS

SHEET I

- I. IT IS THE RESPONSIBILITY OF THE INSTALLING CONTRACTOR TO ENSURE THAT THE FINAL EQUIPMENT INSTALLATION MEETS ALL APPLICABLE CODE REQUIREMENTS.
- 2. ILLUSTRATION SHOWN IS FOR GENERAL REPRESENTATION ONLY. ACTUAL PRODUCT WILL VARY DEPENDENT UPON APPLICATION.
- 3. OVERALL DIMENSIONS: 125.5 L X 53.0 W X 57.5 H