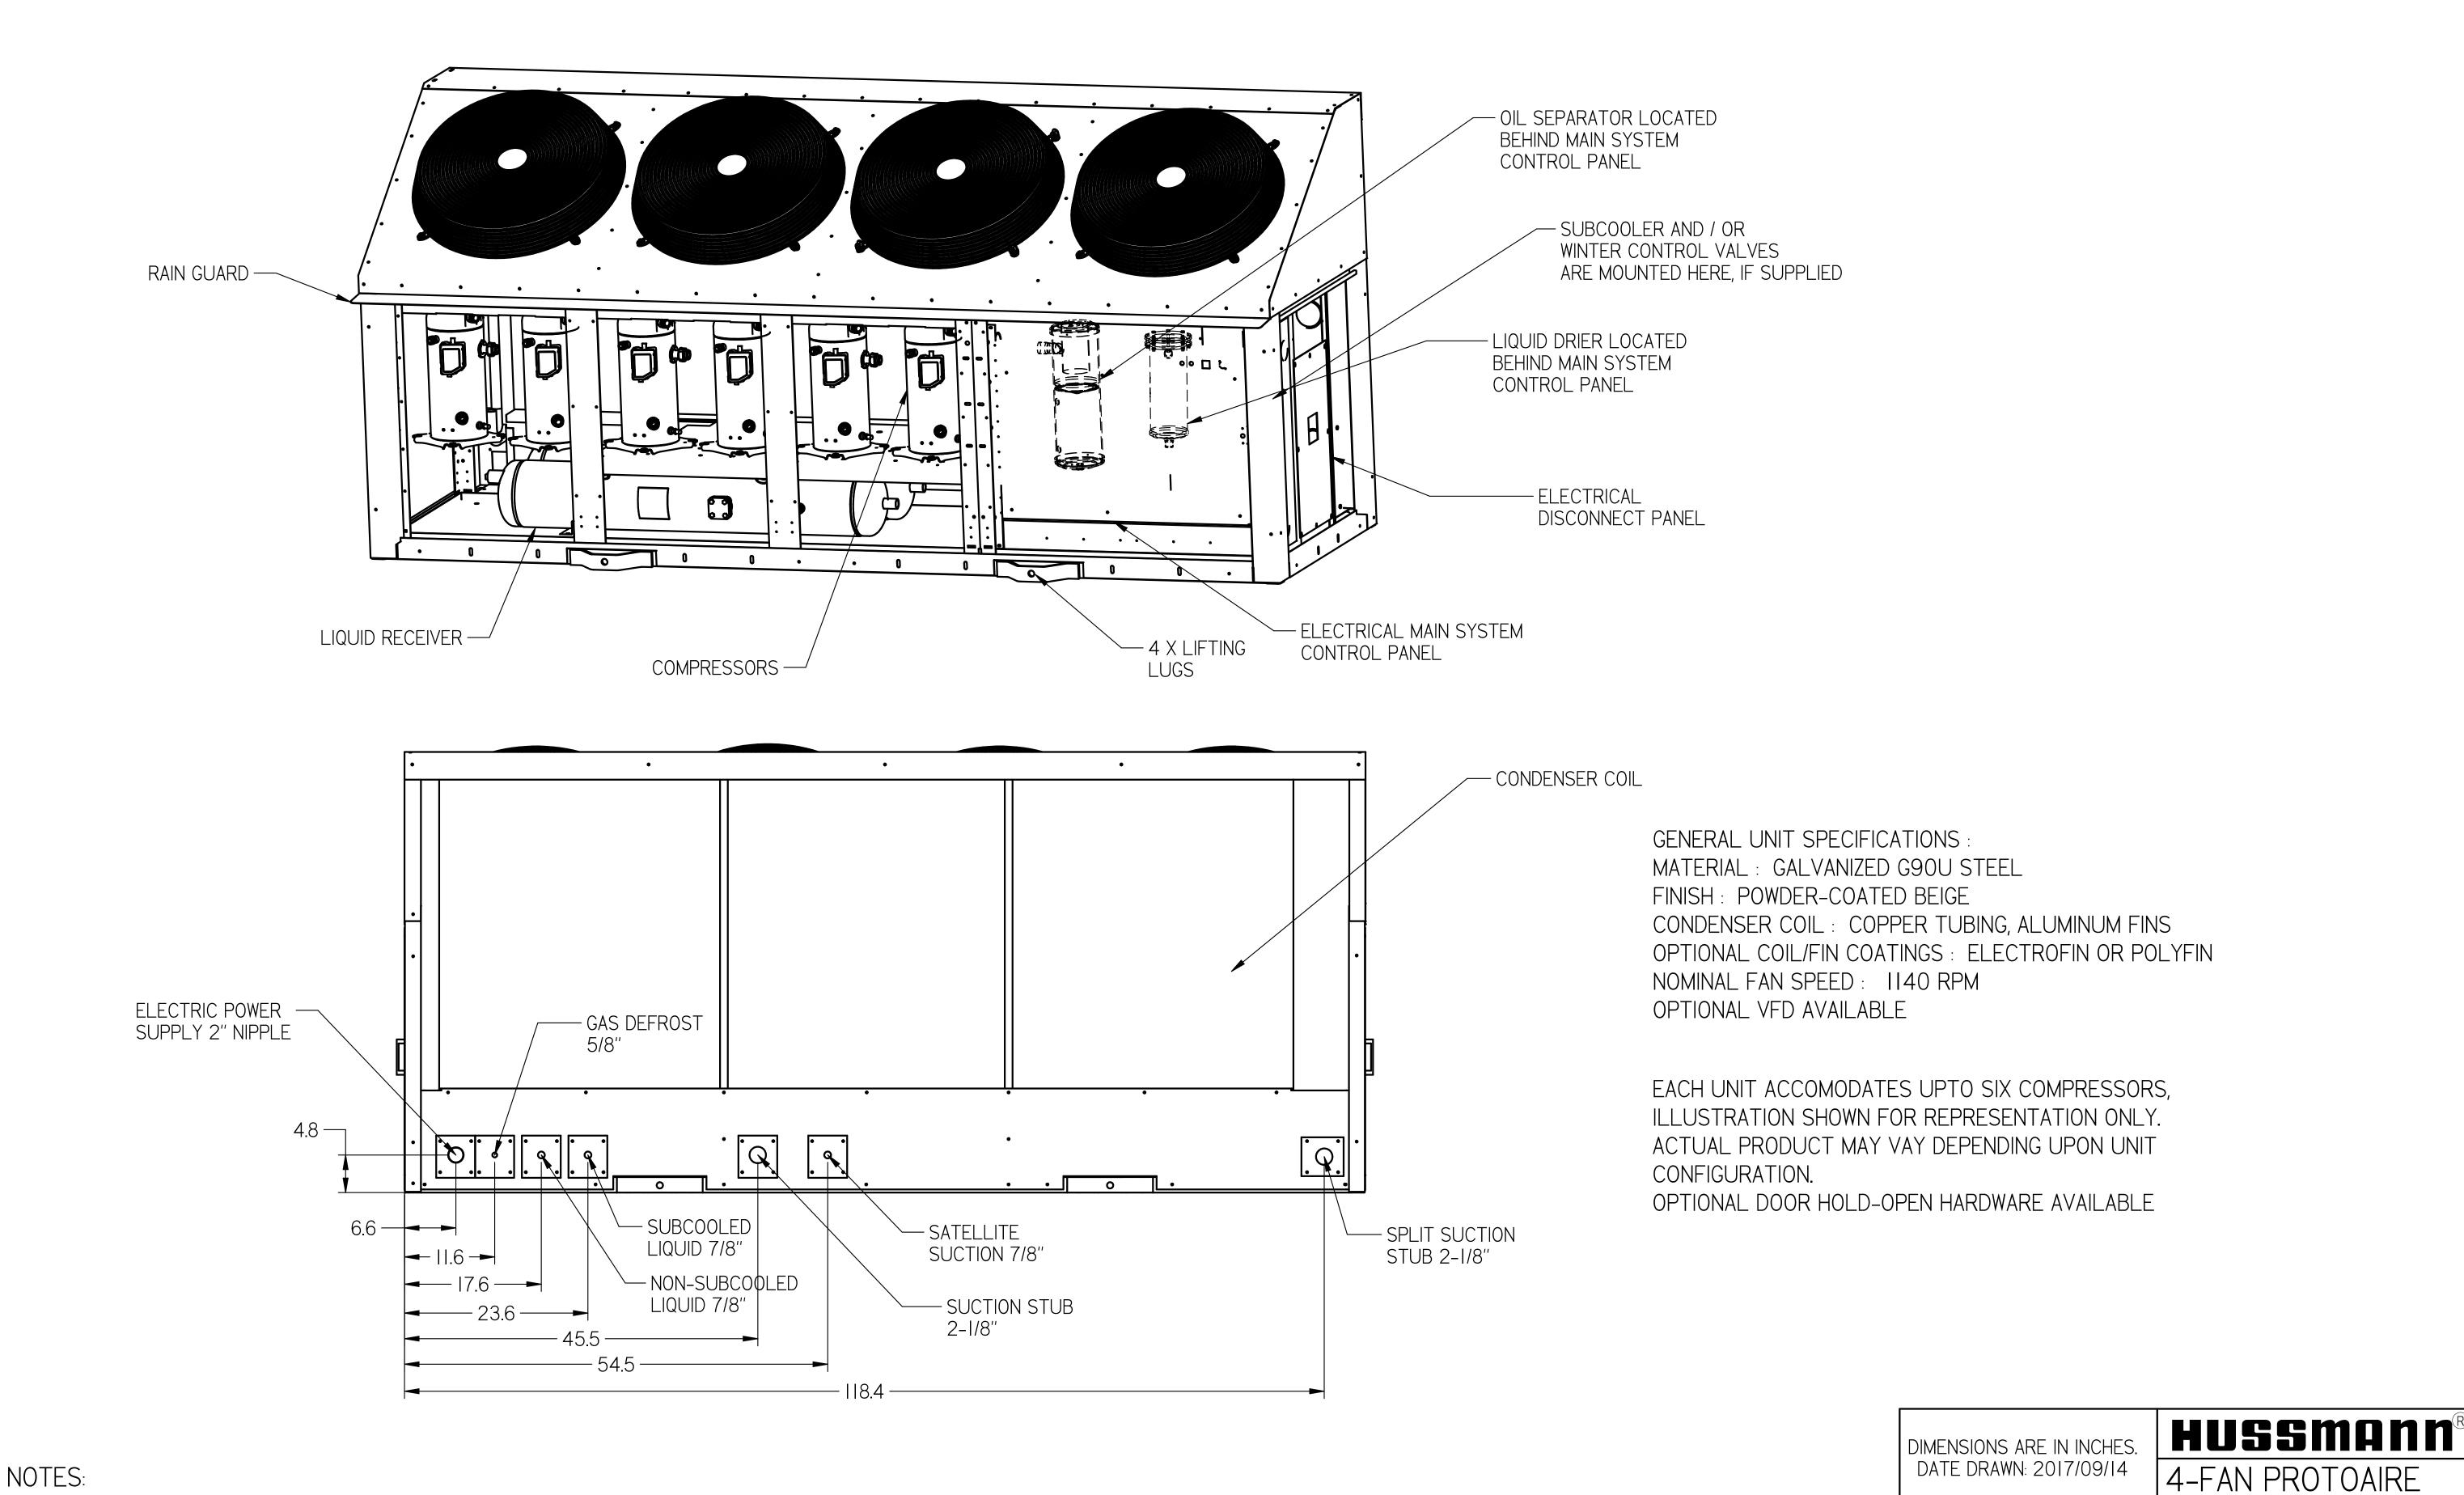

## RECEIVER SIZES SHOWN ARE BASED UPON 80% CAPACITY

| MAXIMUM TOTAL UNIT WEIGHT (POUNDS) | SHIPPING | OPERATING |
|------------------------------------|----------|-----------|
| 72 POUND RECEIVER                  | 2681     | 2799      |
| OPTIONAL 200 POUND RECEIVER        | 2788     | 3024      |

INFORMATION SUBJECT TO CHANGE

DIMENSIONS ARE IN INCHES.
DATE DRAWN: 2017/09/14

HUSSMAND

A FAND PROTOAIRE

4-FAN PROTOAIRE WITH PULL OFF PANELS

PD-00000082 | REV E