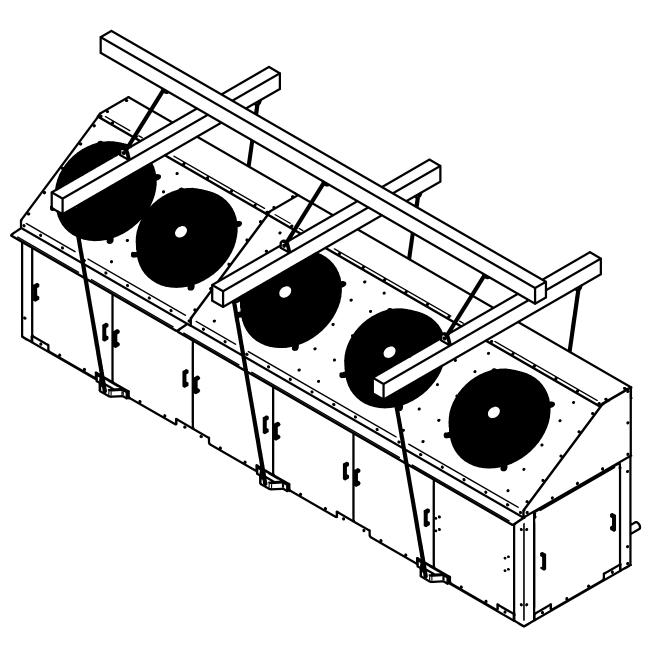

SUGGESTED RIGGING SETUP IS ILLUSTRATED.

BE SURE THAT LIFTING CABLES/STRAPS DO NOT

DAMAGE PIPING STUBS, COIL SURFACE, OR RAIN GUARD.

FULL PERIMETER SUPPORT FOUNDATION REQUIRED