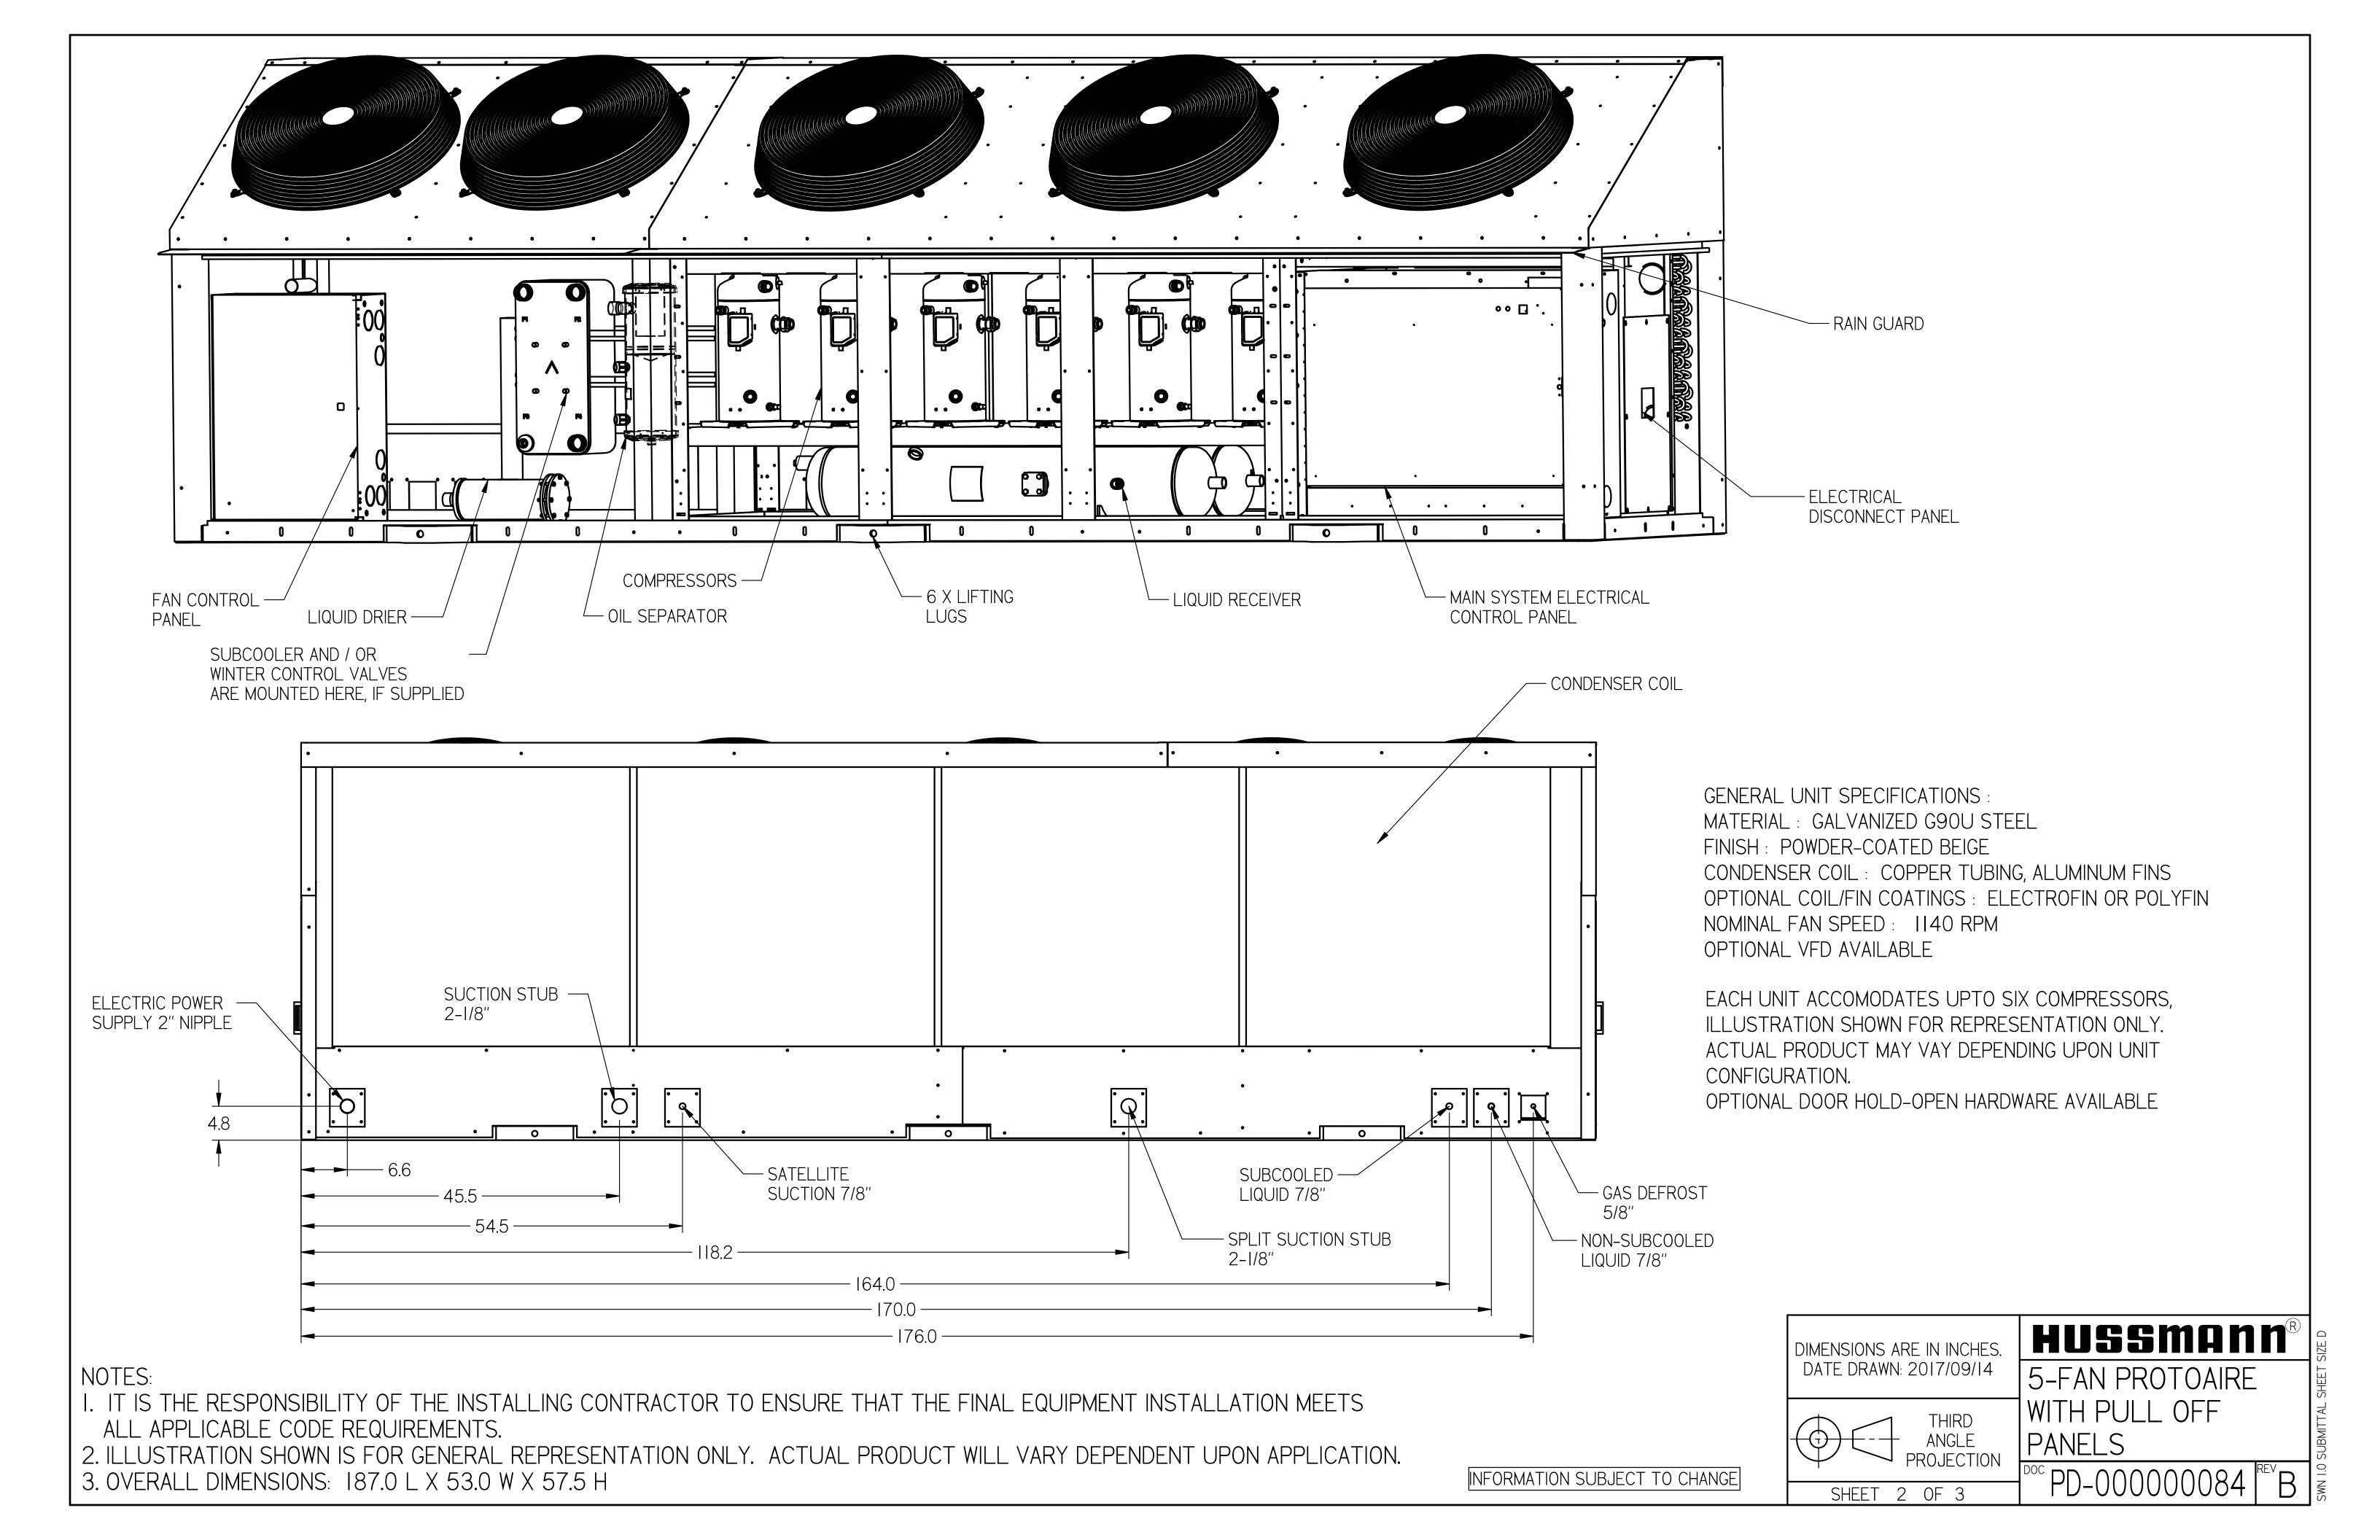

## NOTES:

- I. IT IS THE RESPONSIBILITY OF THE INSTALLING CONTRACTOR TO ENSURE THAT THE FINAL EQUIPMENT INSTALLATION MEETS ALL APPLICABLE CODE REQUIREMENTS.
- 2. ILLUSTRATION SHOWN IS FOR GENERAL REPRESENTATION ONLY. ACTUAL PRODUCT WILL VARY DEPENDENT UPON APPLICATION.
- 3. OVERALL DIMENSIONS: 187.0 L X 53.0 W X 57.5 H