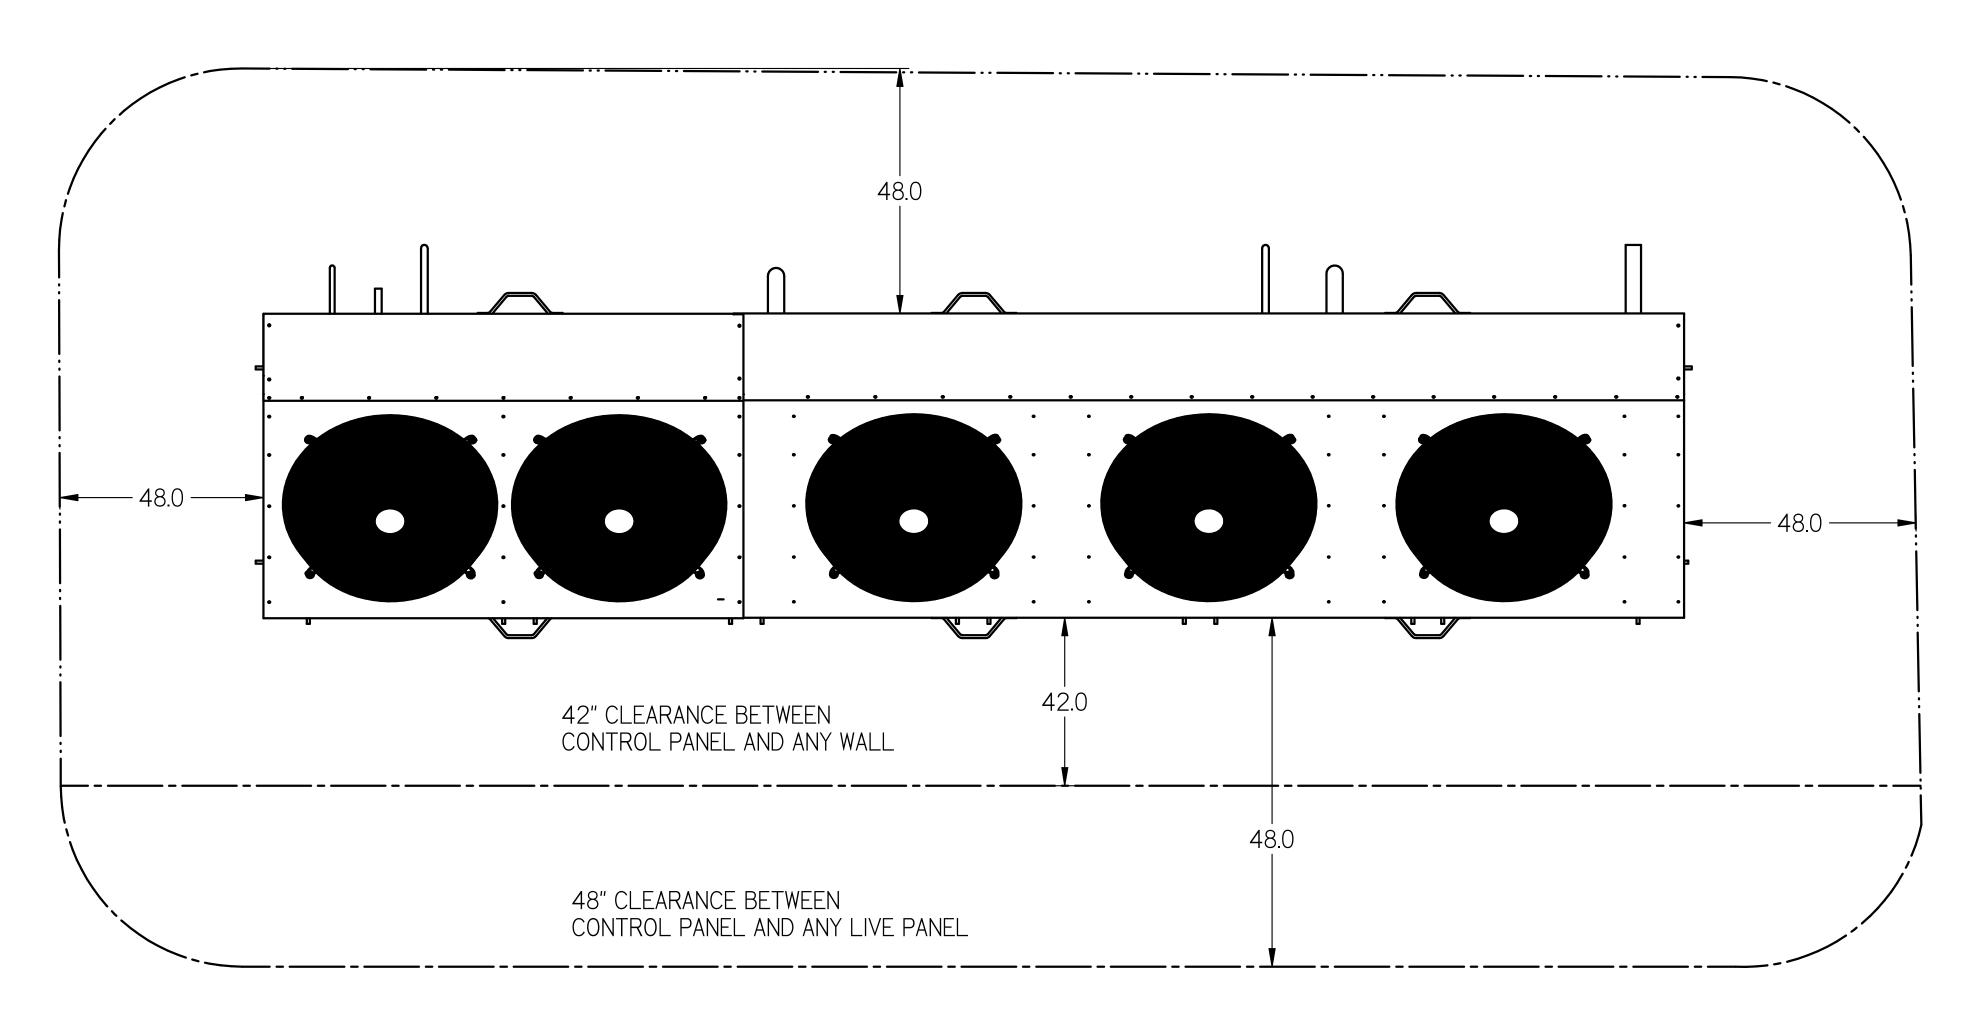

SHEET I

MINIMUM CLEARANCE REQUIREMENTS:
ACTUAL CLEARANCE REQUIREMENTS ARE
DEPENDENT UPON AUTHORITY HAVING
JURISDICTION, AND MAY EXCEED
DIMENSIONS SHOWN.

PROVIDE CLEARANCES AS SHOWN TO ENSURE ADEQUATE AIRFLOW, REDUCE THE POTENTIAL FOR AIR RECIRCULATION, FACILITATE SERVICE ACCESSIBILITY, AND TO MAINTAIN COMPLIANCE WITH ELECTRICAL CODE REQUIREMENTS