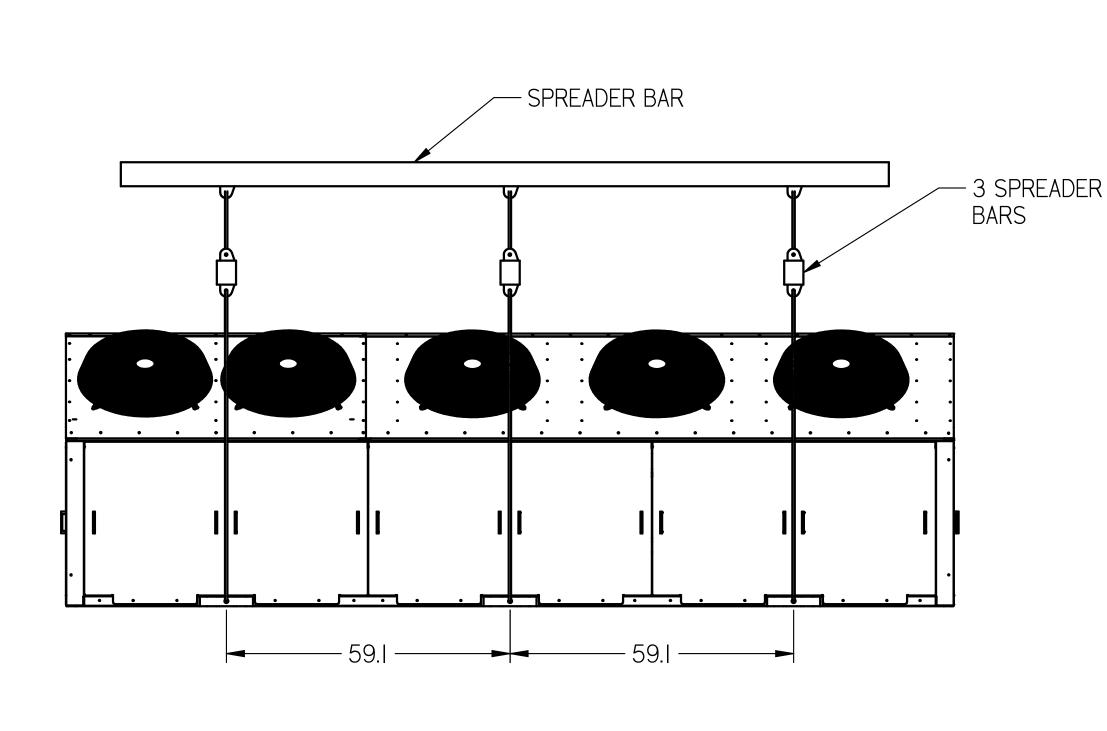

SUGGESTED RIGGING SETUP IS ILLUSTRATED.

BE SURE THAT LIFTING CABLES/STRAPS DO NOT

DAMAGE PIPING STUBS, COIL SURFACE, OR RAIN GUARD.

FULL PERIMETER SUPPORT FOUNDATION REQUIRED