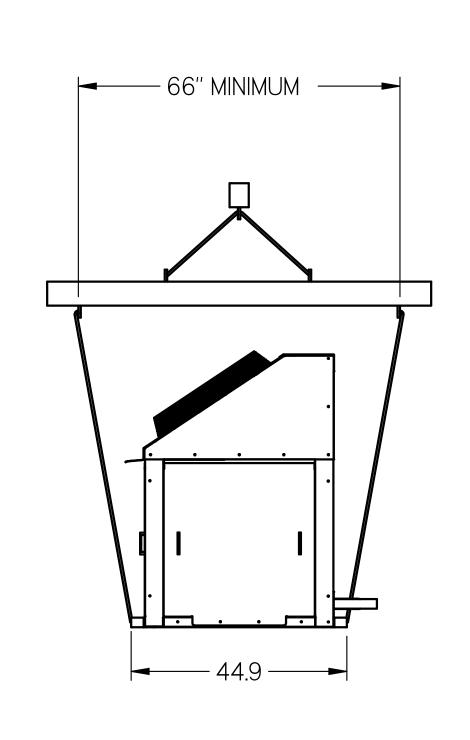

SUGGESTED RIGGING SETUP IS ILLUSTRATED.

BE SURE THAT LIFTING CABLES/STRAPS DO NOT

DAMAGE PIPING STUBS, COIL SURFACE, OR RAIN GUARD.

FULL PERIMETER SUPPORT FOUNDATION REQUIRED