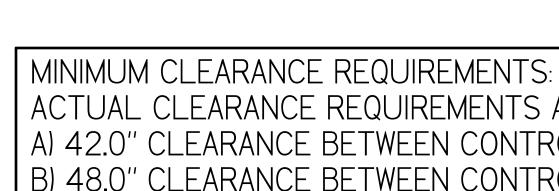

ACTUAL CLEARANCE REQUIREMENTS ARE DEPENDENT UPON AUTHORITY HAVING JURISDICTION AND MAY EXCEED DIMENSIONS SHOWN.

A) 42.0" CLEARANCE BETWEEN CONTROL PANEL AND ANY WALL

B) 48.0" CLEARANCE BETWEEN CONTROL PANEL AND ANY LIVE PANEL

C) 30.0" CLEARANCE FOR WORK SPACE, ADJUSTMENT AND REPLACEMENT OF PARTS