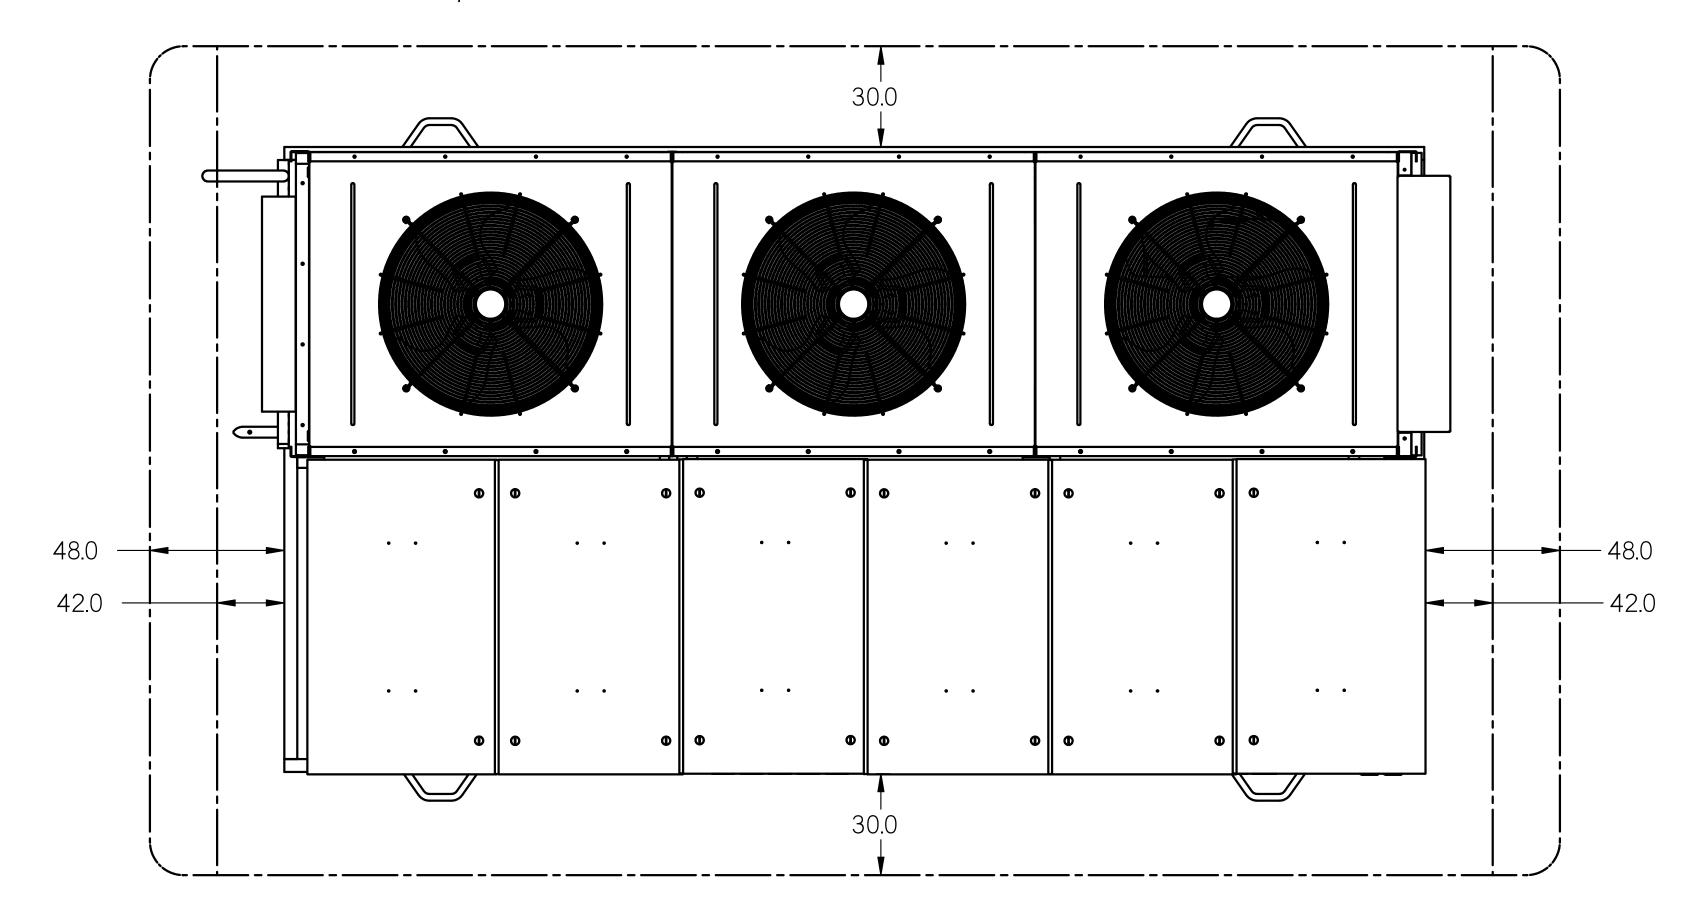

ACTUAL CLEARANCE REQUIREMENTS ARE DEPENDENT UPON AUTHORITY HAVING JURISDICTION AND MAY EXCEED DIMENSIONS SHOWN.

A) 42.0" CLEARANCE BETWEEN CONTROL PANEL AND ANY WALL

B) 48.0" CLEARANCE BETWEEN CONTROL PANEL AND ANY LIVE PANEL

C) 30.0" CLEARANCE FOR WORK SPACE, ADJUSTMENT AND REPLACEMENT OF PARTS

## NOTES:

- I. IT IS THE RESPONSIBILITY OF THE INSTALLING CONTRACTOR TO ENSURE THAT THE FINAL EQUIPMENT INSTALLATION MEETS ALL APPLICABLE CODE REQUIREMENTS.
- 2. ILLUSTRATION SHOWN IS FOR GENERAL REPRESENTATION ONLY. ACTUAL PRODUCT WILL VARY DEPENDENT UPON APPLICATION.
- 3. OVERALL DIMENSIONS: 185.5 L X 101.5 W X 63.0 T
- 4. APPROXIMATE WEIGHT OF THE UNIT = 4410 LBS
- 5. OLP: OUT DOOR LOW PROFILE, A PRODUCT OF HUSSMANN CORP.