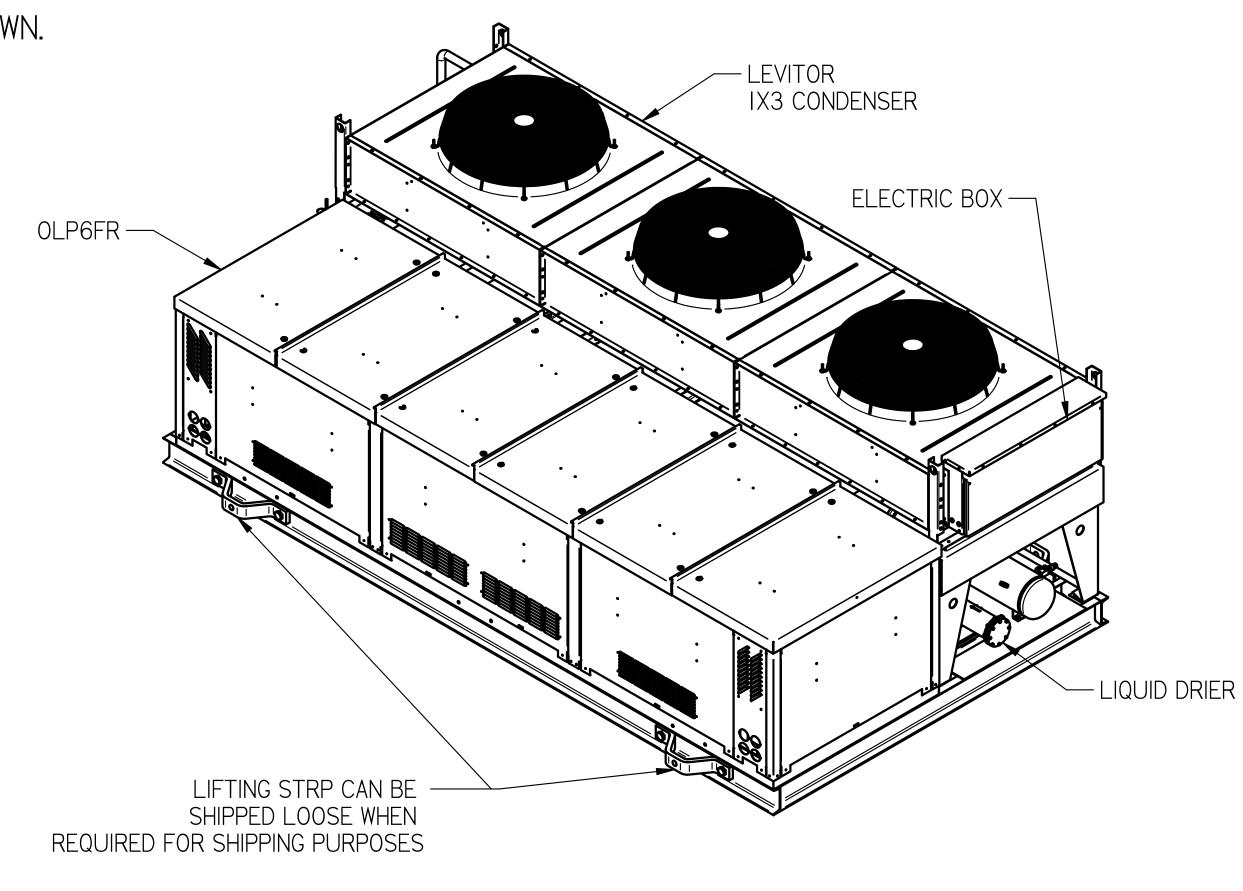

## NOTES:

- I. IT IS THE RESPONSIBILITY OF THE INSTALLING CONTRACTOR TO ENSURE THAT THE FINAL EQUIPMENT INSTALLATION MEETS ALL APPLICABLE CODE REQUIREMENTS.
- 2. ILLUSTRATION SHOWN IS FOR GENERAL REPRESENTATION ONLY. ACTUAL PRODUCT WILL VARY DEPENDENT UPON APPLICATION.
- 3. OVERALL DIMENSIONS: 185.5 L X 101.5 W X 63.0 T
- 4. APPROXIMATE WEIGHT OF THE UNIT = 4410 LBS
- 5. OLP: OUT DOOR LOW PROFILE, A PRODUCT OF HUSSMANN CORP.

HUSSMANN ASSY 6 COMPR OLP IX3 FAN COND