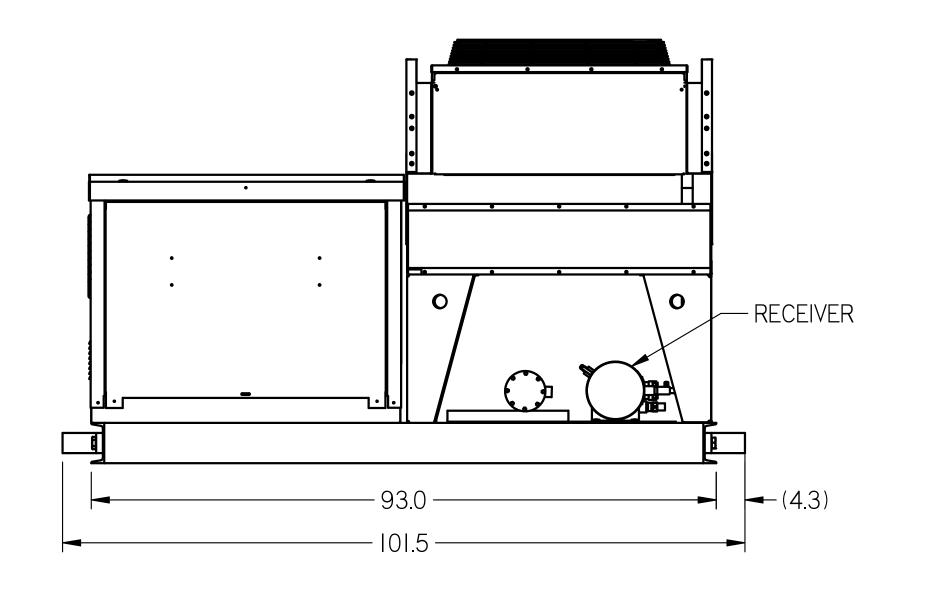

## NOTES:

- I. IT IS THE RESPONSIBILITY OF THE INSTALLING CONTRACTOR TO ENSURE THAT THE FINAL EQUIPMENT INSTALLATION MEETS ALL APPLICABLE CODE REQUIREMENTS.
- 2. ILLUSTRATION SHOWN IS FOR GENERAL REPRESENTATION ONLY. ACTUAL PRODUCT WILL VARY DEPENDENT UPON APPLICATION.
- 3. OVERALL DIMENSIONS: 185.5 L X 101.5 W X 63.0 T
- 4. APPROXIMATE WEIGHT OF THE UNIT = 4410 LBS
- 5. OLP: OUT DOOR LOW PROFILE, A PRODUCT OF HUSSMANN CORP.