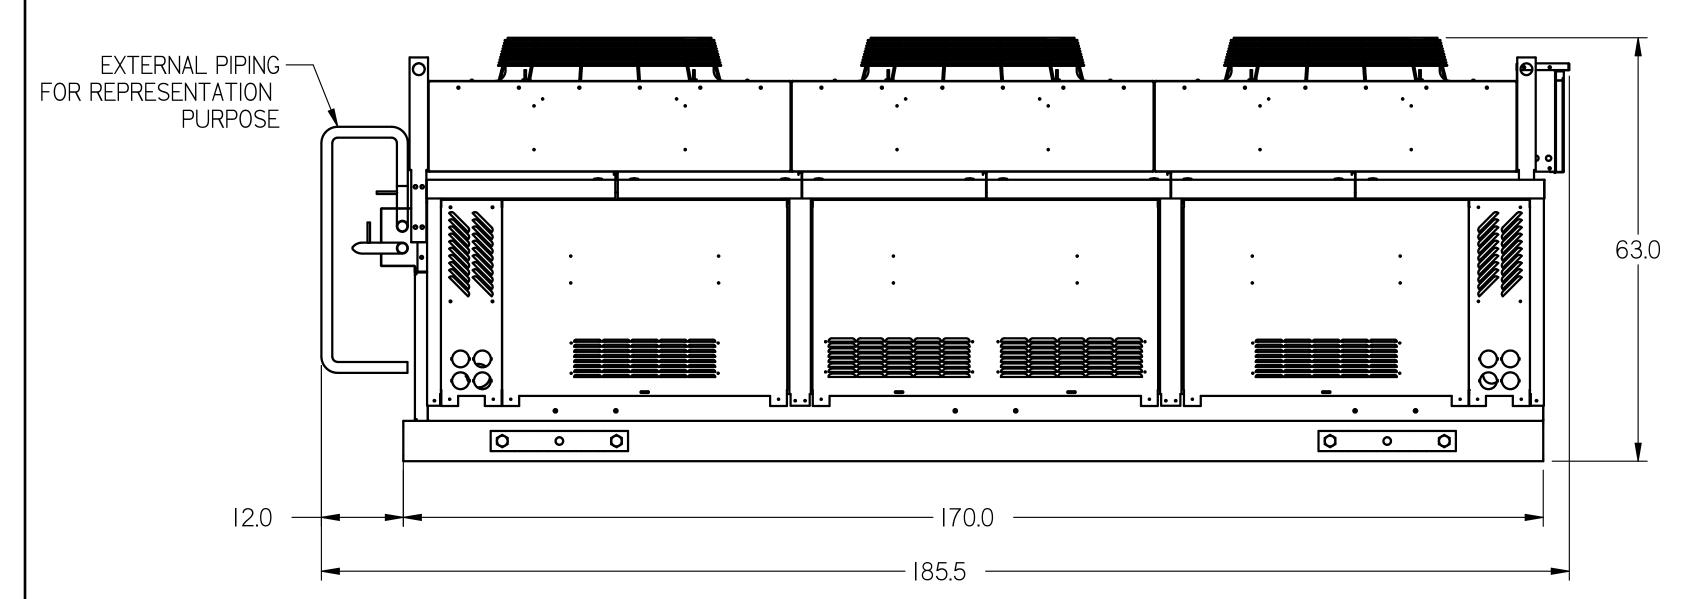

## NOTES:

- I. IT IS THE RESPONSIBILITY OF THE INSTALLING CONTRACTOR TO ENSURE THAT THE FINAL EQUIPMENT INSTALLATION MEETS ALL APPLICABLE CODE REQUIREMENTS.
- 2. ILLUSTRATION SHOWN IS FOR GENERAL REPRESENTATION ONLY. ACTUAL PRODUCT WILL VARY DEPENDENT UPON APPLICATION.
- 3. OVERALL DIMENSIONS: 185.5 L X 101.5 W X 63.0 T
- 4. APPROXIMATE WEIGHT OF THE UNIT = 4410 LBS
- 5. OLP: OUT DOOR LOW PROFILE, A PRODUCT OF HUSSMANN CORP.