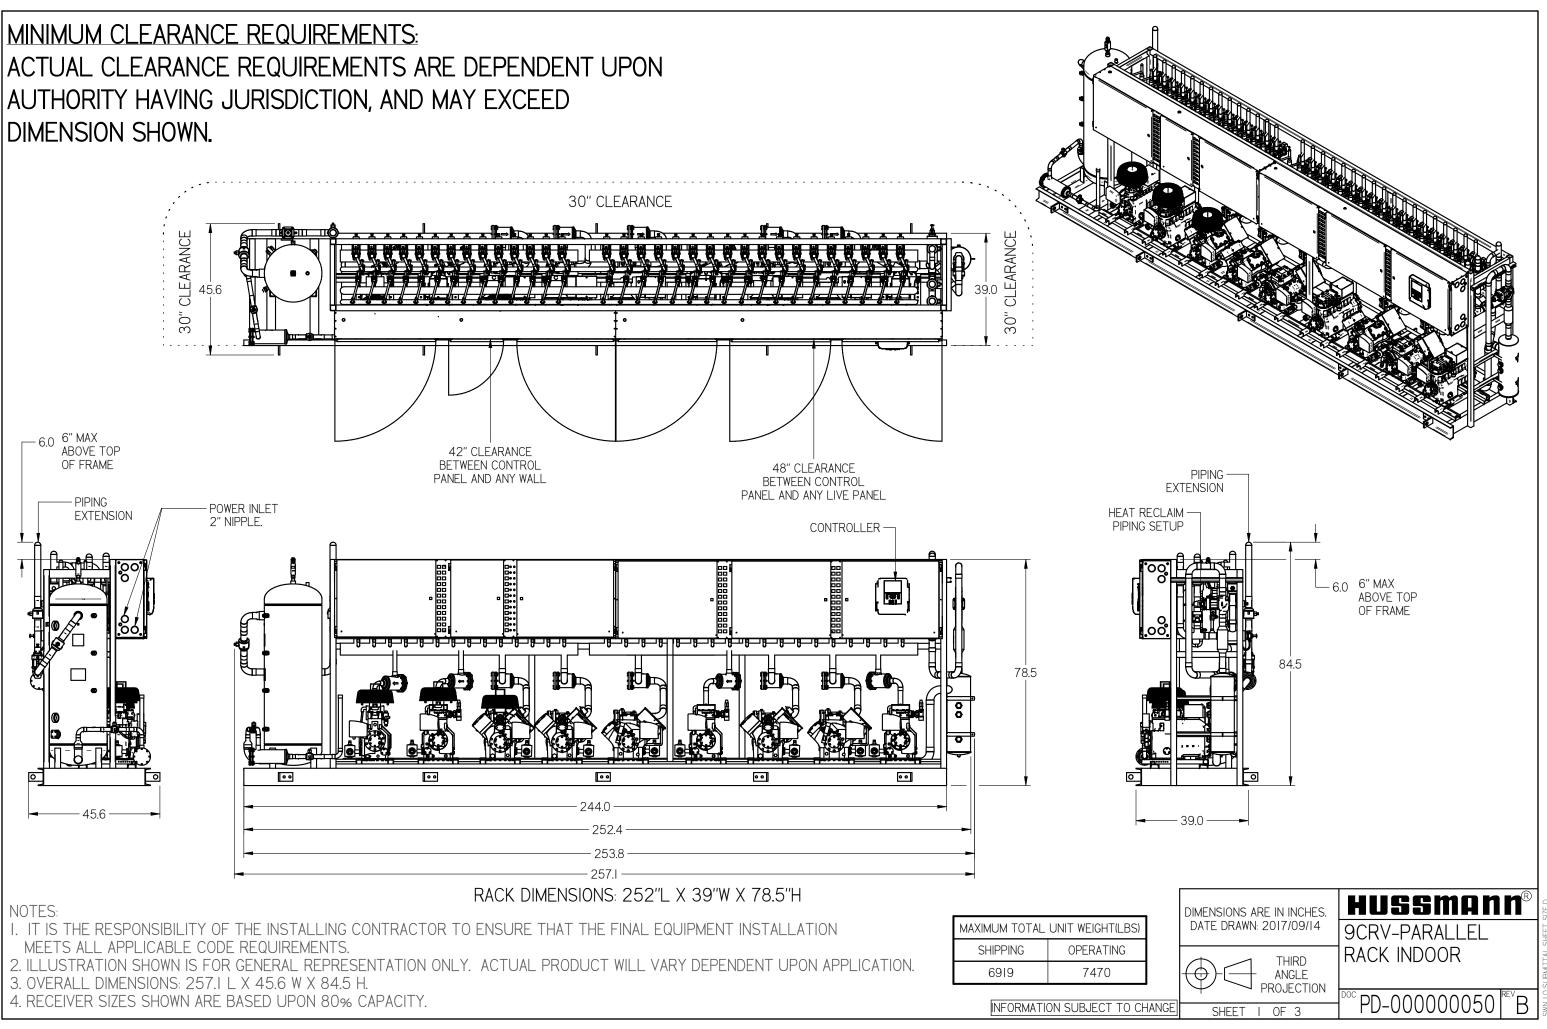

MINIMUM CLEARANCE REQUIREMENTS: ACTUAL CLEARANCE REQUIREMENTS ARE DEPENDENT UPON AUTHORITY HAVING JURISDICTION, AND MAY EXCEED DIMENSION SHOWN.

2. ILLUSTRATION SHOWN IS FOR GENERAL REPRESENTATION ONLY. ACTUAL PRODUCT WILL VARY DEPENDENT UPON APPLICATION.

3. OVERALL DIMENSIONS: 257.1 L X 45.6 W X 84.5 H.

4. RECEIVER SIZES SHOWN ARE BASED UPON 80% CAPACITY.