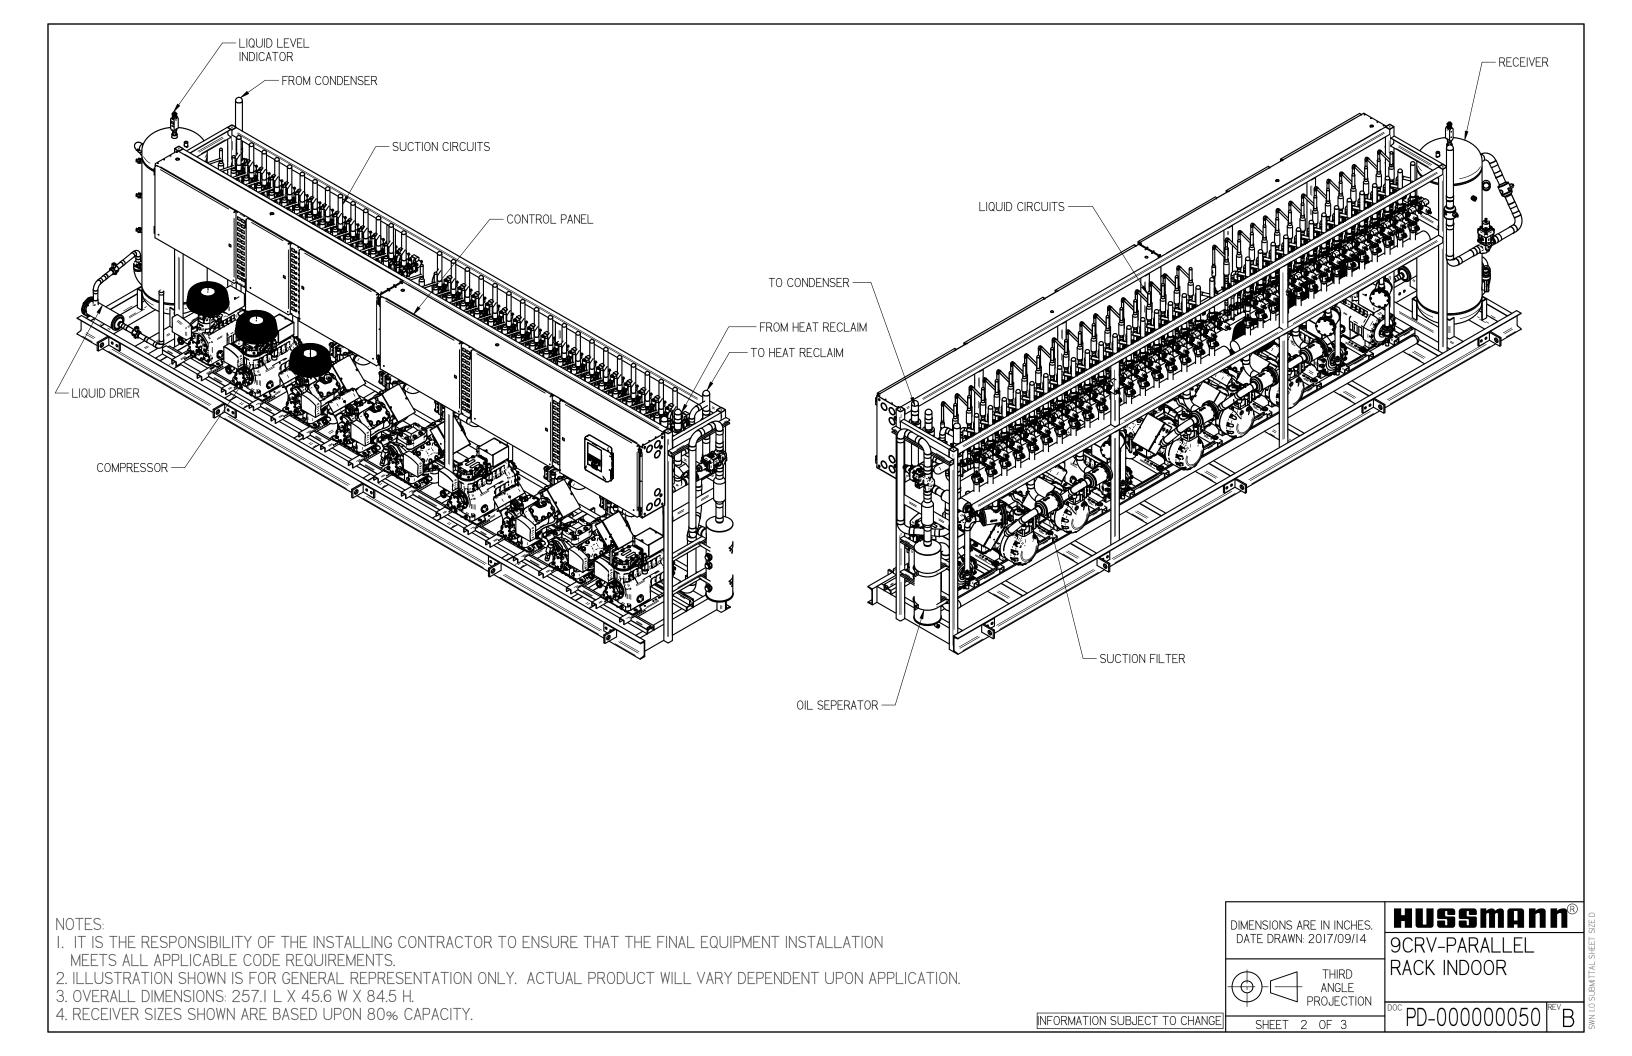

2. ILLUSTRATION SHOWN IS FOR GENERAL REPRESENTATION ONLY. ACTUAL PRODUCT WILL VARY DEPENDENT UPON APPLICATION.

3. OVERALL DIMENSIONS: 257.1 L X 45.6 W X 84.5 H.

4. RECEIVER SIZES SHOWN ARE BASED UPON 80% CAPACITY.