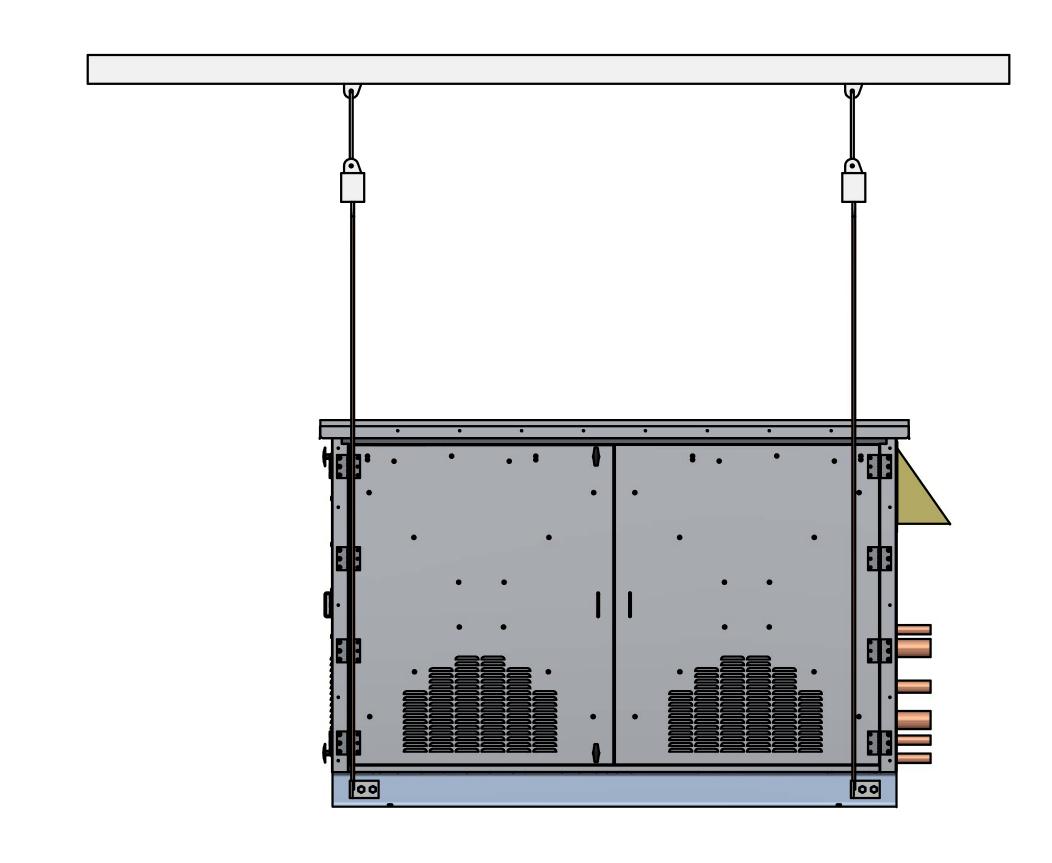

## RIGGING FOR ILLUSTRATION ONLY

1. MAXIMUM SHIPPING WIDTH OF UNIT, INCLUDING STUB OUT: 102.00". 2. IN CASE OF CONDENSER MOTOR CHANGE UNIT HEIGHT AND WEIGHT WILL VARY. 3. 20X36 RECEIVER WILL BE MOUNTED INSIDE THE UNIT, IN CASE OF RECEIVER OTHER THEN 20X36 SIZE, IT WILL BE MOUNTED UNDERNEATH THE CONDENSER.