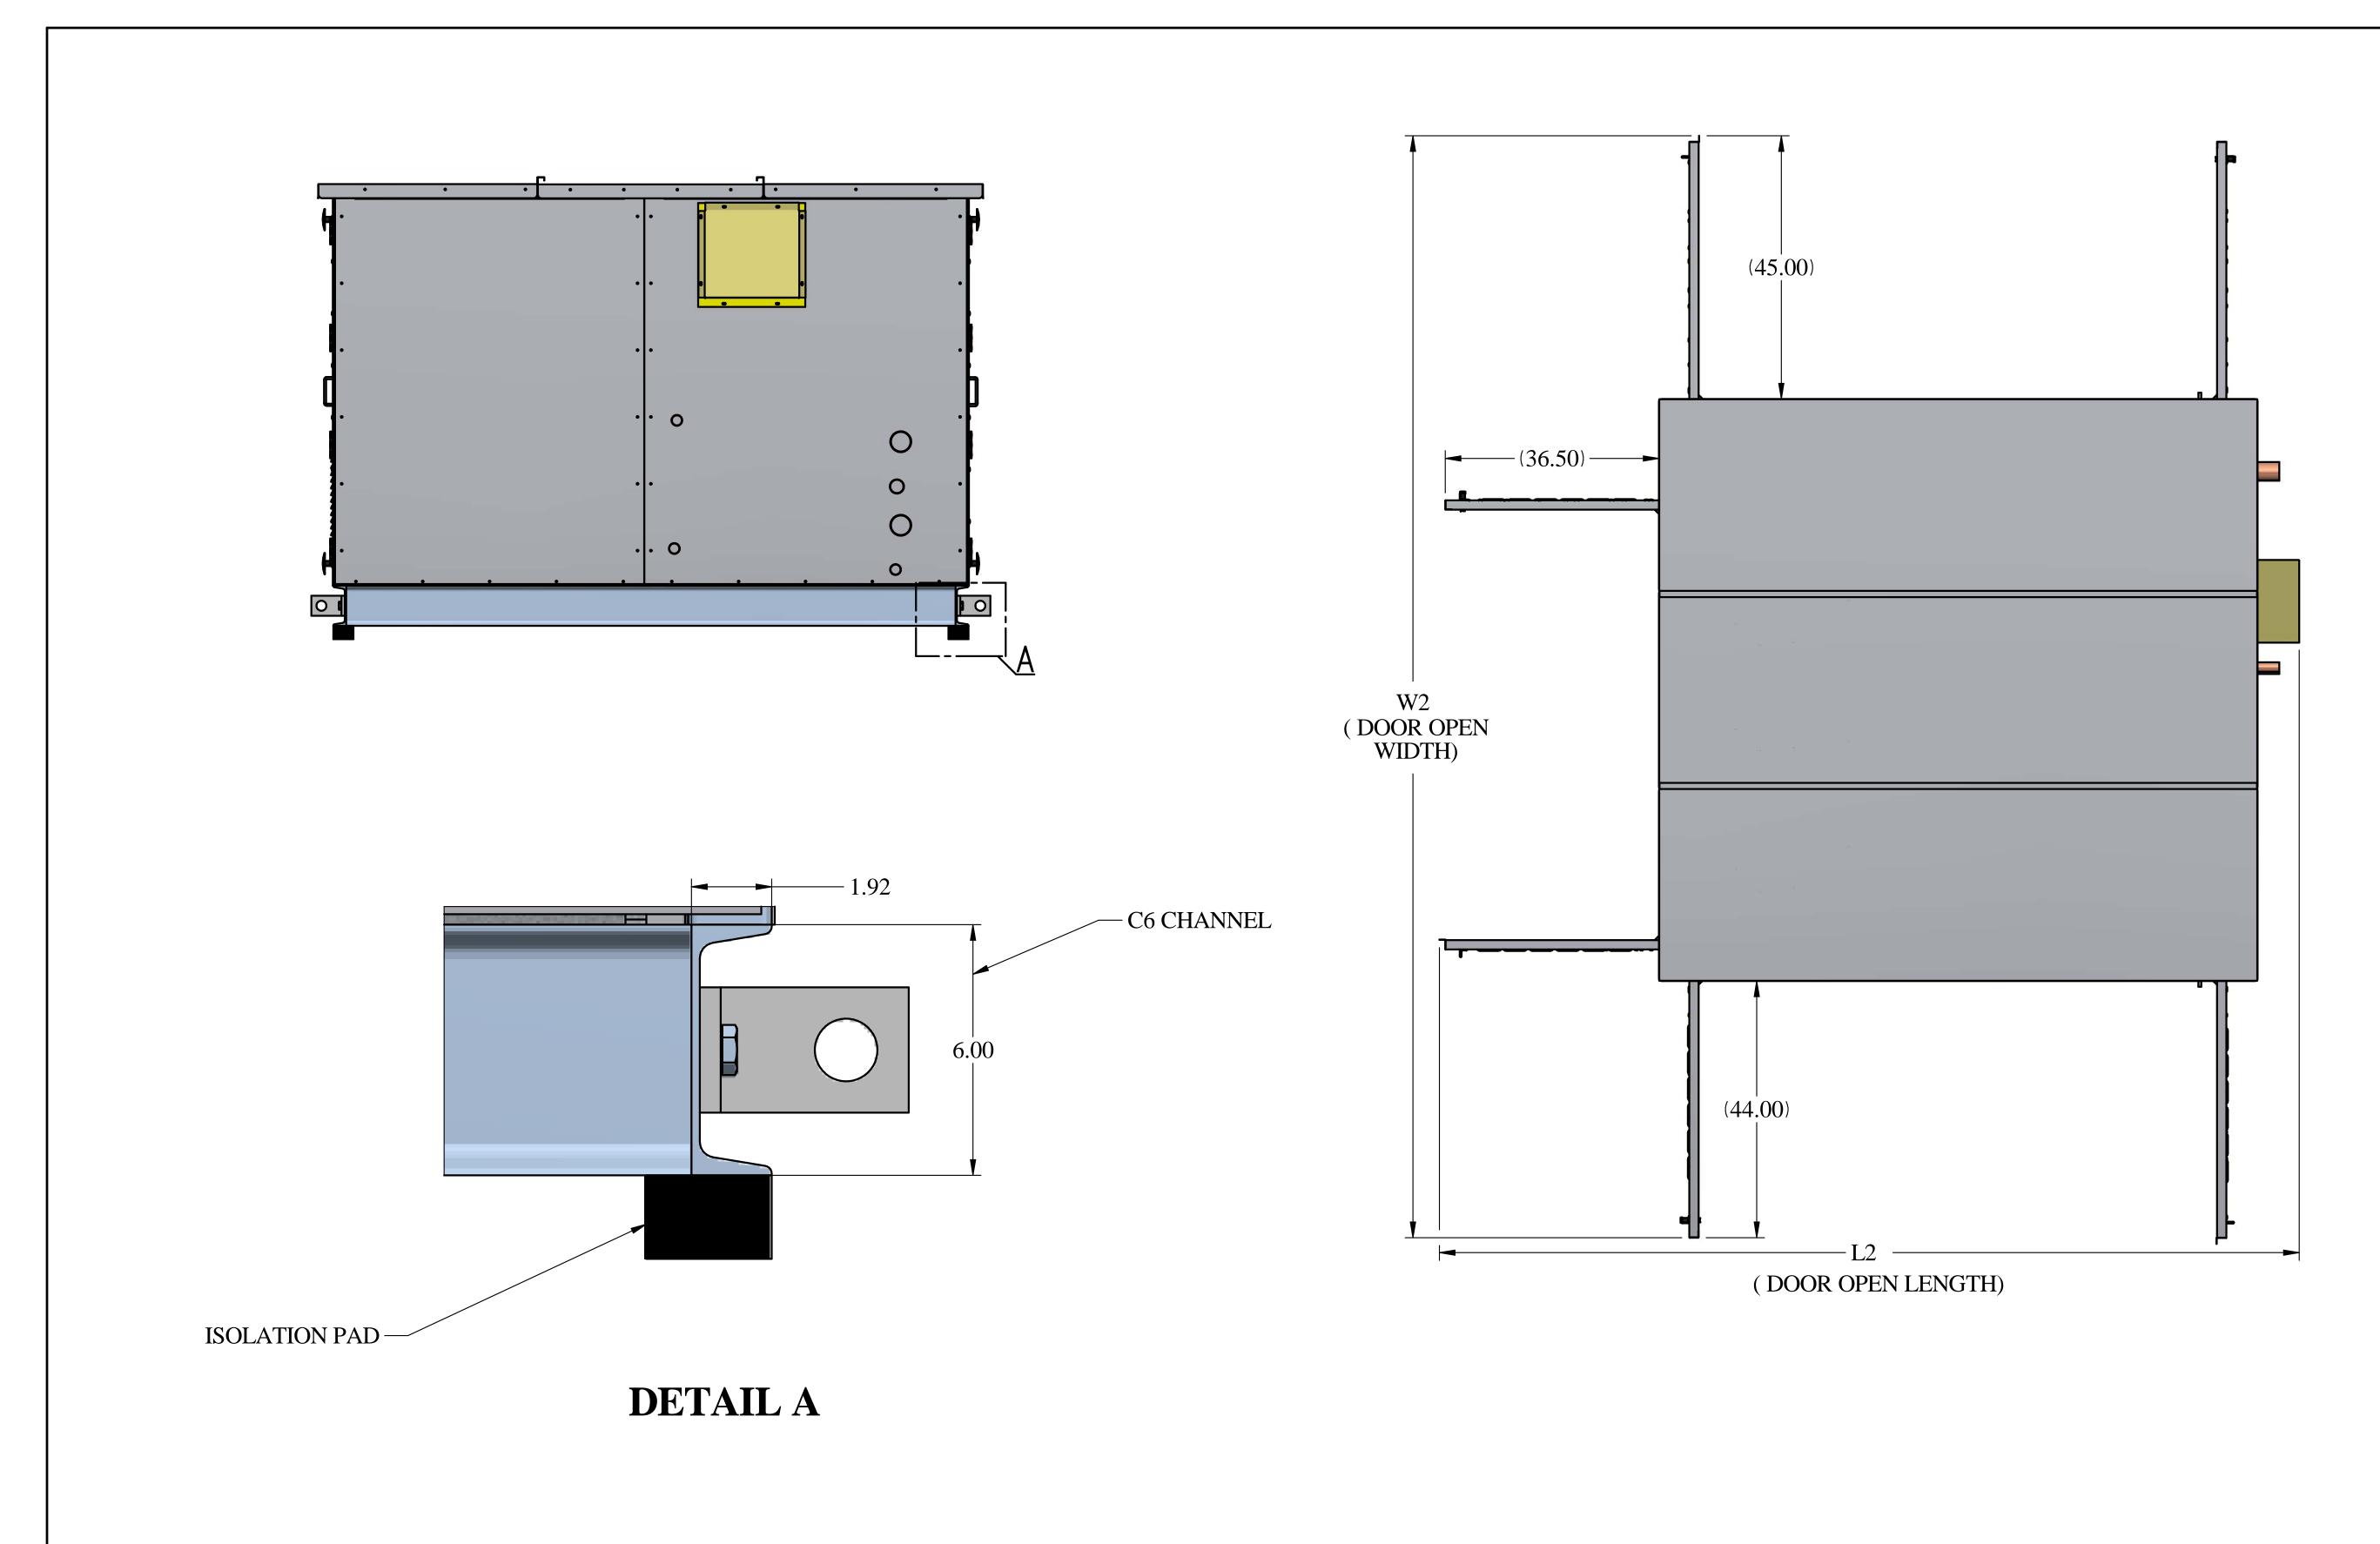

| CDRH - DIMENSIONAL DETAILS - REMOTE CONDENSERS |                 |                     |                         |           |    |                           |     |                      |  |  |  |  |  |
|------------------------------------------------|-----------------|---------------------|-------------------------|-----------|----|---------------------------|-----|----------------------|--|--|--|--|--|
| TYPE                                           | BASE FRAME DIMI | ENSIONS (in) (CURB) | OVERALL DIMENSIONS (in) |           |    | DOOR OPEN DIMENSIONS (in) |     | OVERALL WEIGHT (LBS) |  |  |  |  |  |
| CDRH X                                         | $oldsymbol{L}$  | $oldsymbol{W}$      | L1                      | <i>W1</i> | H1 | L2                        | W2  | 7300                 |  |  |  |  |  |
| CDRITA                                         | 98              | 95                  | 110                     | 102       | 68 | 148                       | 188 | 7300                 |  |  |  |  |  |

1. MAXIMUM SHIPPING WIDTH OF UNIT, INCLUDING STUB OUT: 102.00". 2. IN CASE OF CONDENSER MOTOR CHANGE UNIT HEIGHT AND WEIGHT WILL VARY. 3. 20X36 RECEIVER WILL BE MOUNTED INSIDE THE UNIT, IN CASE OF RECEIVER OTHER THEN 20X36 SIZE, IT WILL BE MOUNTED UNDERNEATH THE CONDENSER.