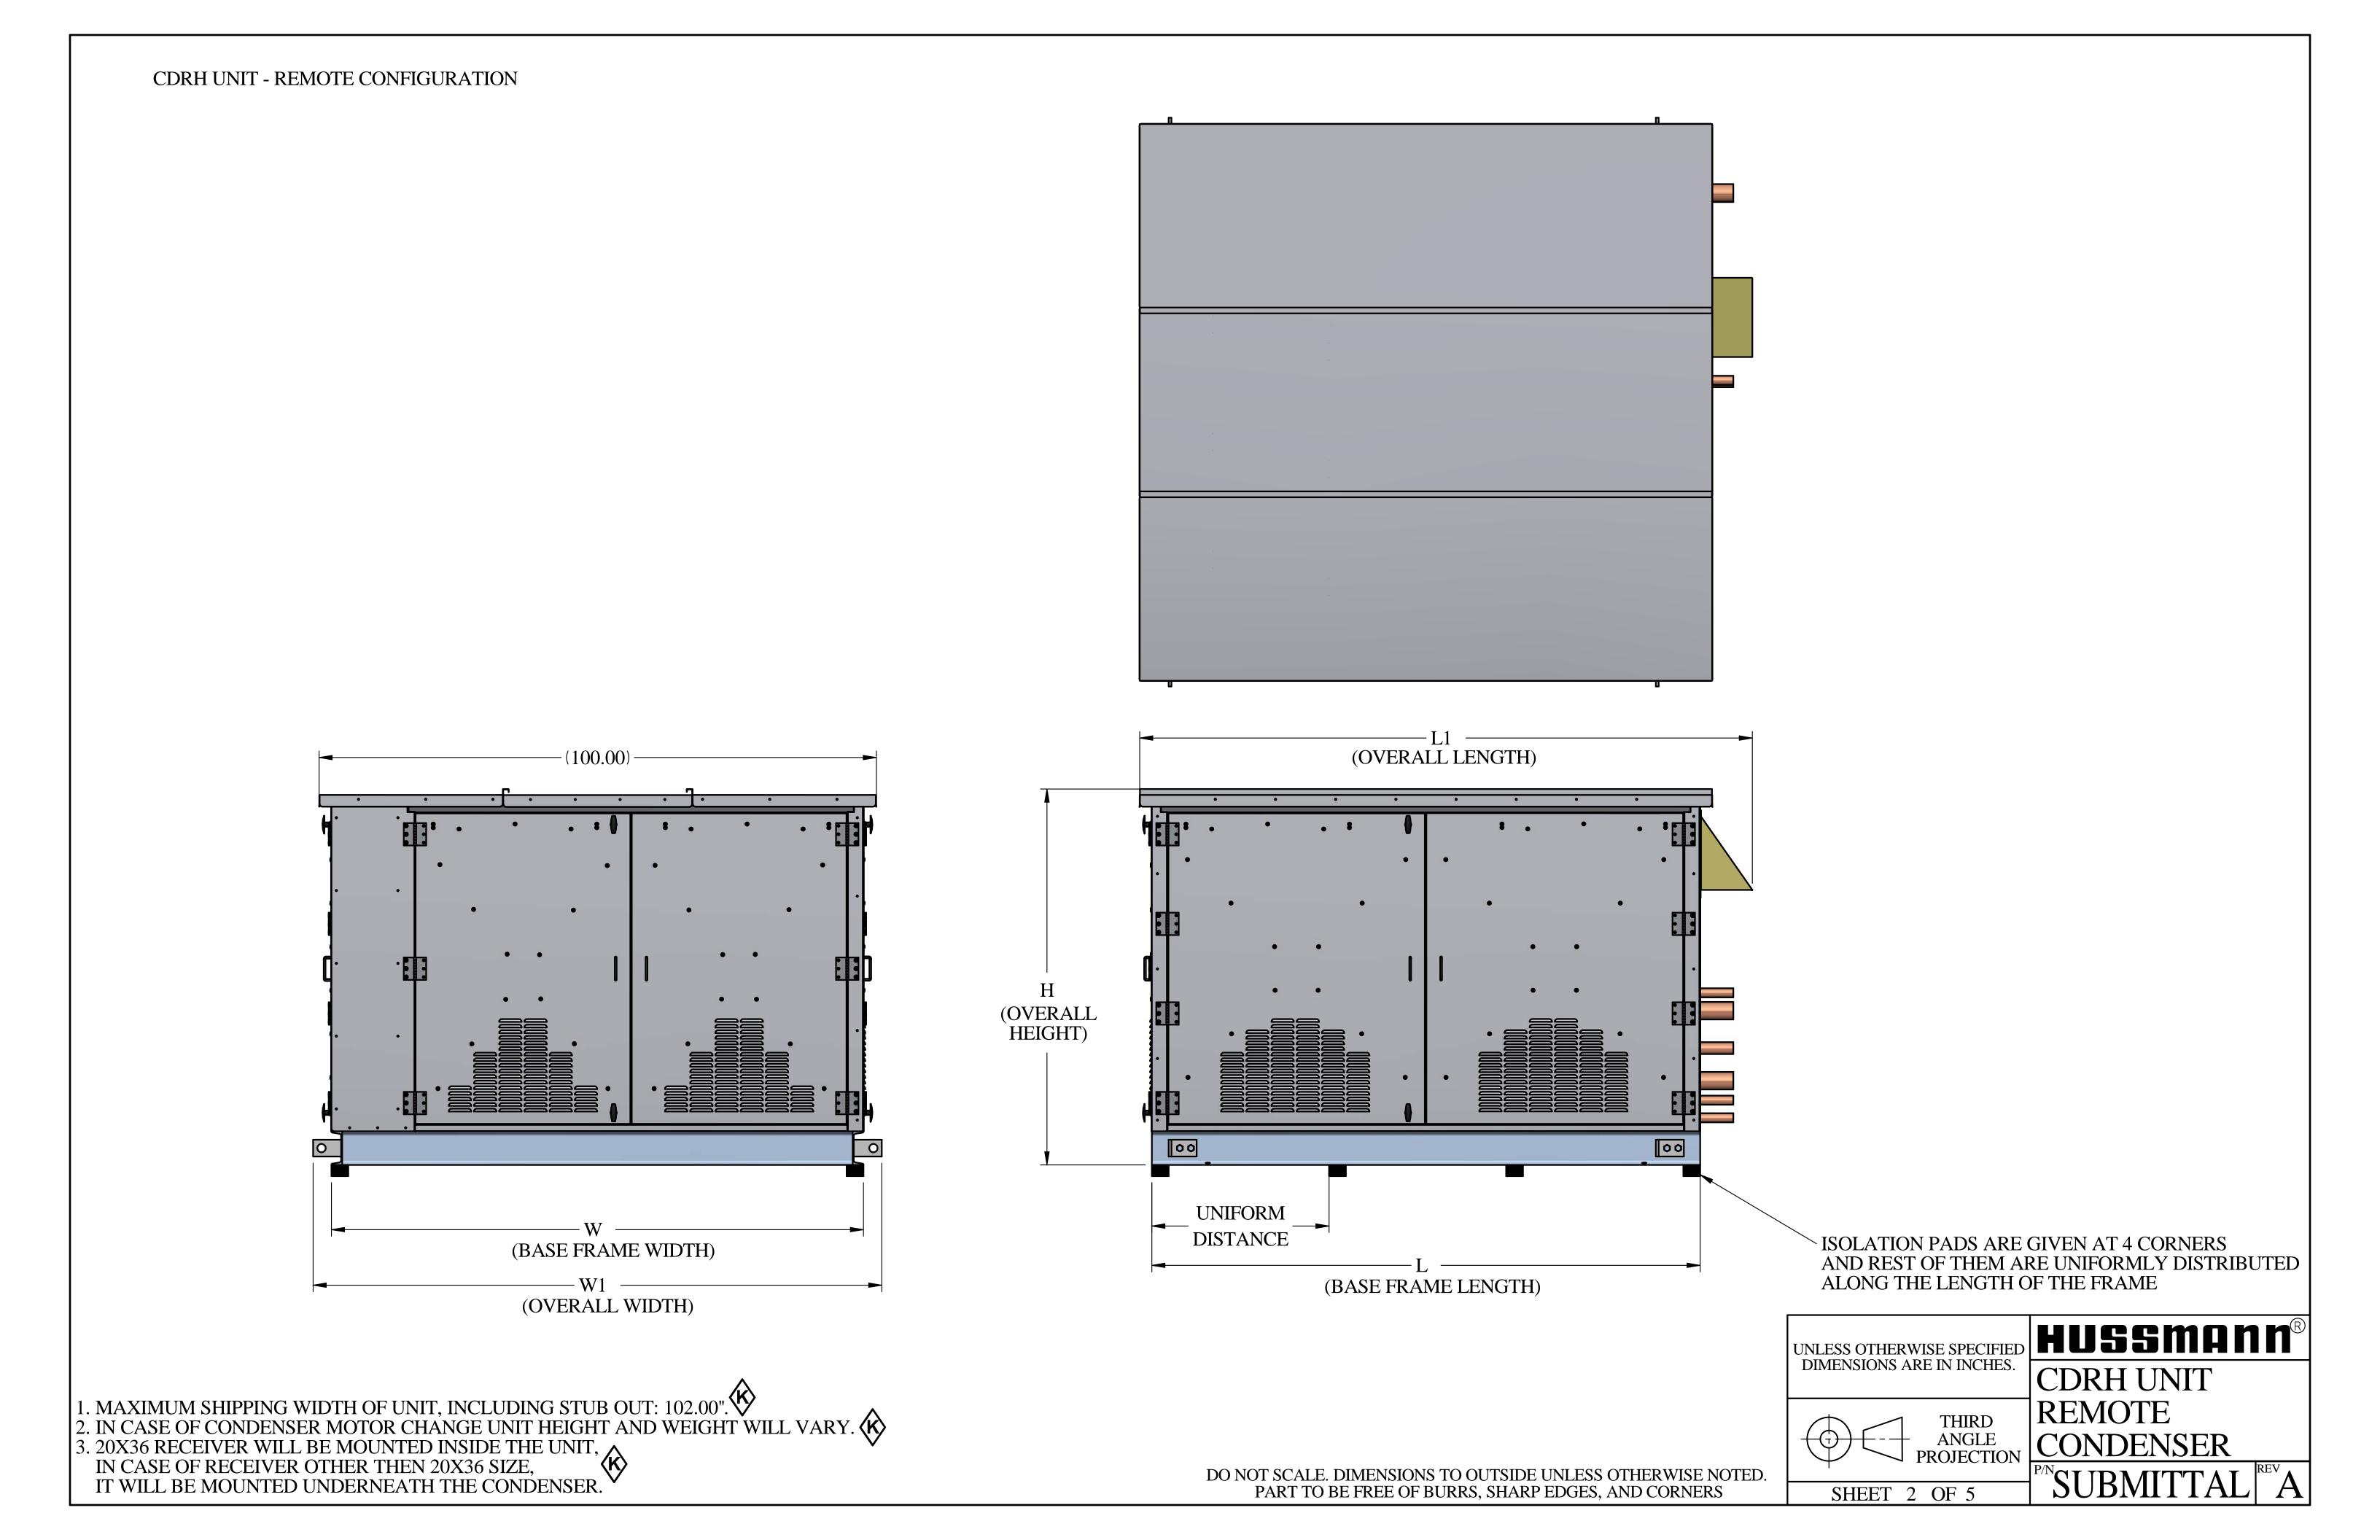

| CDRH - DIMENSIONAL DETAILS - REMOTE CONDENSERS |                 |                     |                         |           |    |                           |     |                      |  |  |  |  |  |
|------------------------------------------------|-----------------|---------------------|-------------------------|-----------|----|---------------------------|-----|----------------------|--|--|--|--|--|
| TYPE                                           | BASE FRAME DIMI | ENSIONS (in) (CURB) | OVERALL DIMENSIONS (in) |           |    | DOOR OPEN DIMENSIONS (in) |     | OVERALL WEIGHT (LBS) |  |  |  |  |  |
| CDRH X                                         | $oldsymbol{L}$  | $oldsymbol{W}$      | L1                      | <i>W1</i> | H1 | L2                        | W2  | 7300                 |  |  |  |  |  |
| CDRITA                                         | 98              | 95                  | 110                     | 102       | 68 | 148                       | 188 | 7300                 |  |  |  |  |  |

1. MAXIMUM SHIPPING WIDTH OF UNIT, INCLUDING STUB OUT: 102.00". 2. IN CASE OF CONDENSER MOTOR CHANGE UNIT HEIGHT AND WEIGHT WILL VARY. 3. 20X36 RECEIVER WILL BE MOUNTED INSIDE THE UNIT, IN CASE OF RECEIVER OTHER THEN 20X36 SIZE, IT WILL BE MOUNTED UNDERNEATH THE CONDENSER.