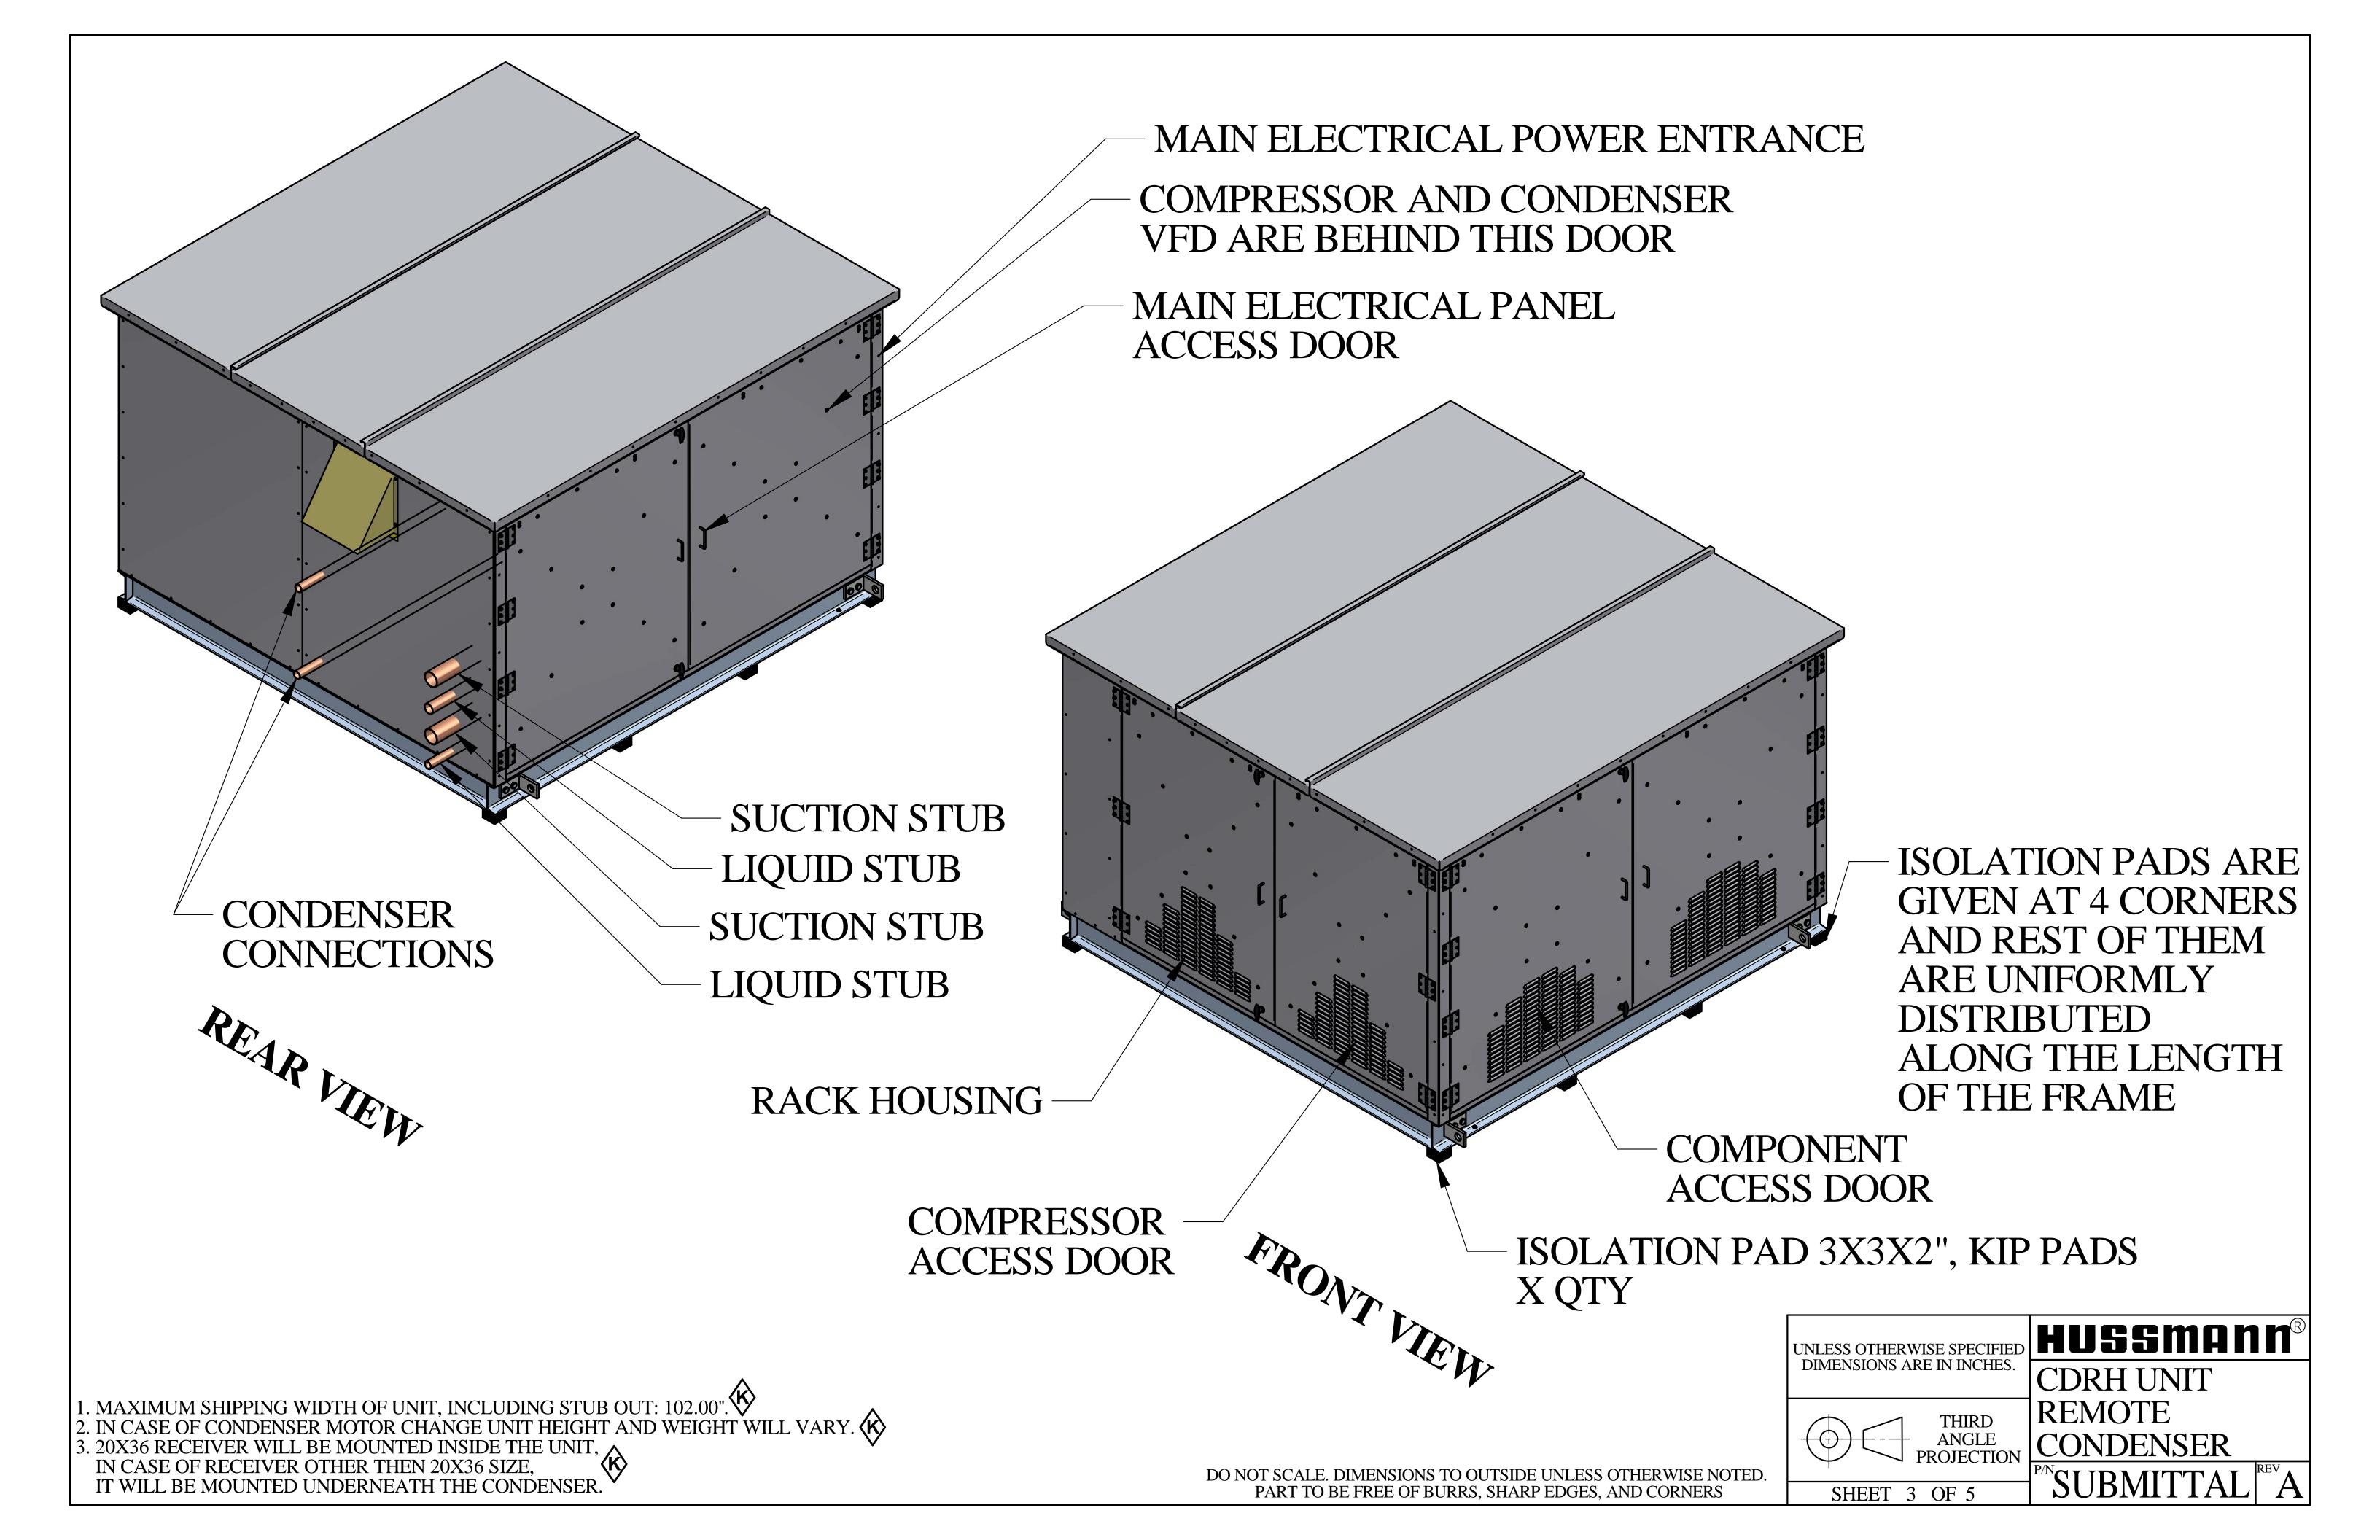

1. MAXIMUM SHIPPING WIDTH OF UNIT, INCLUDING STUB OUT: 102.00". 2. IN CASE OF CONDENSER MOTOR CHANGE UNIT HEIGHT AND WEIGHT WILL VARY. 3. 20X36 RECEIVER WILL BE MOUNTED INSIDE THE UNIT, IN CASE OF RECEIVER OTHER THEN 20X36 SIZE, IT WILL BE MOUNTED UNDERNEATH THE CONDENSER.