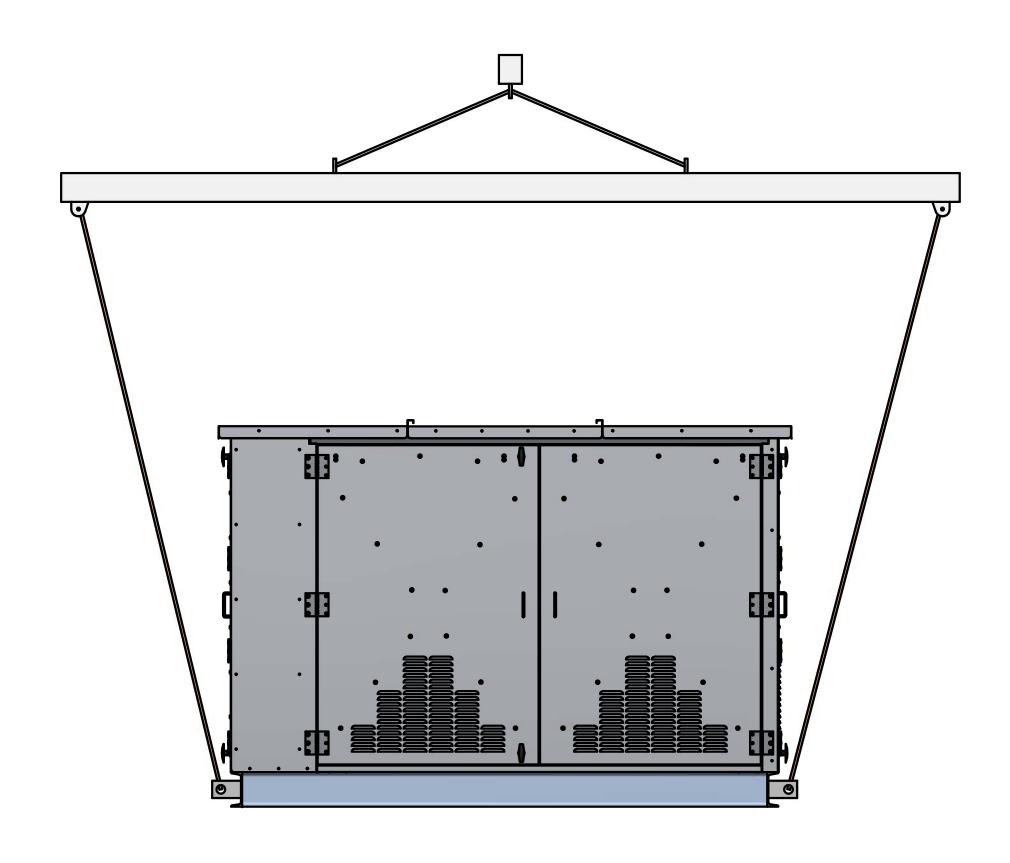

## RIGGING FOR ILLUSTRATION ONLY

1. MAXIMUM SHIPPING WIDTH OF UNIT, INCLUDING STUB OUT: 102.00". 2. IN CASE OF CONDENSER MOTOR CHANGE UNIT HEIGHT AND WEIGHT WILL VARY. 3. 20X36 RECEIVER WILL BE MOUNTED INSIDE THE UNIT, IN CASE OF RECEIVER OTHER THEN 20X36 SIZE, IT WILL BE MOUNTED UNDERNEATH THE CONDENSER.