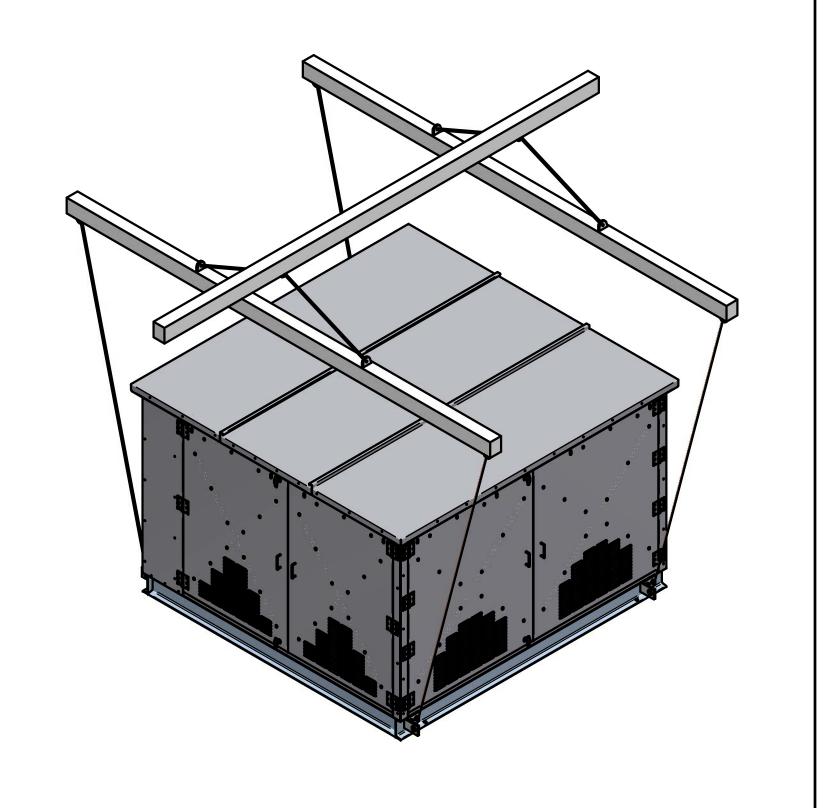

## RIGGING FOR ILLUSTRATION ONLY

1. MAXIMUM SHIPPING WIDTH OF UNIT, INCLUDING STUB OUT: 102.00". 2. IN CASE OF CONDENSER MOTOR CHANGE UNIT HEIGHT AND WEIGHT WILL VARY. 3. 20X36 RECEIVER WILL BE MOUNTED INSIDE THE UNIT, IN CASE OF RECEIVER OTHER THEN 20X36 SIZE, IT WILL BE MOUNTED UNDERNEATH THE CONDENSER.