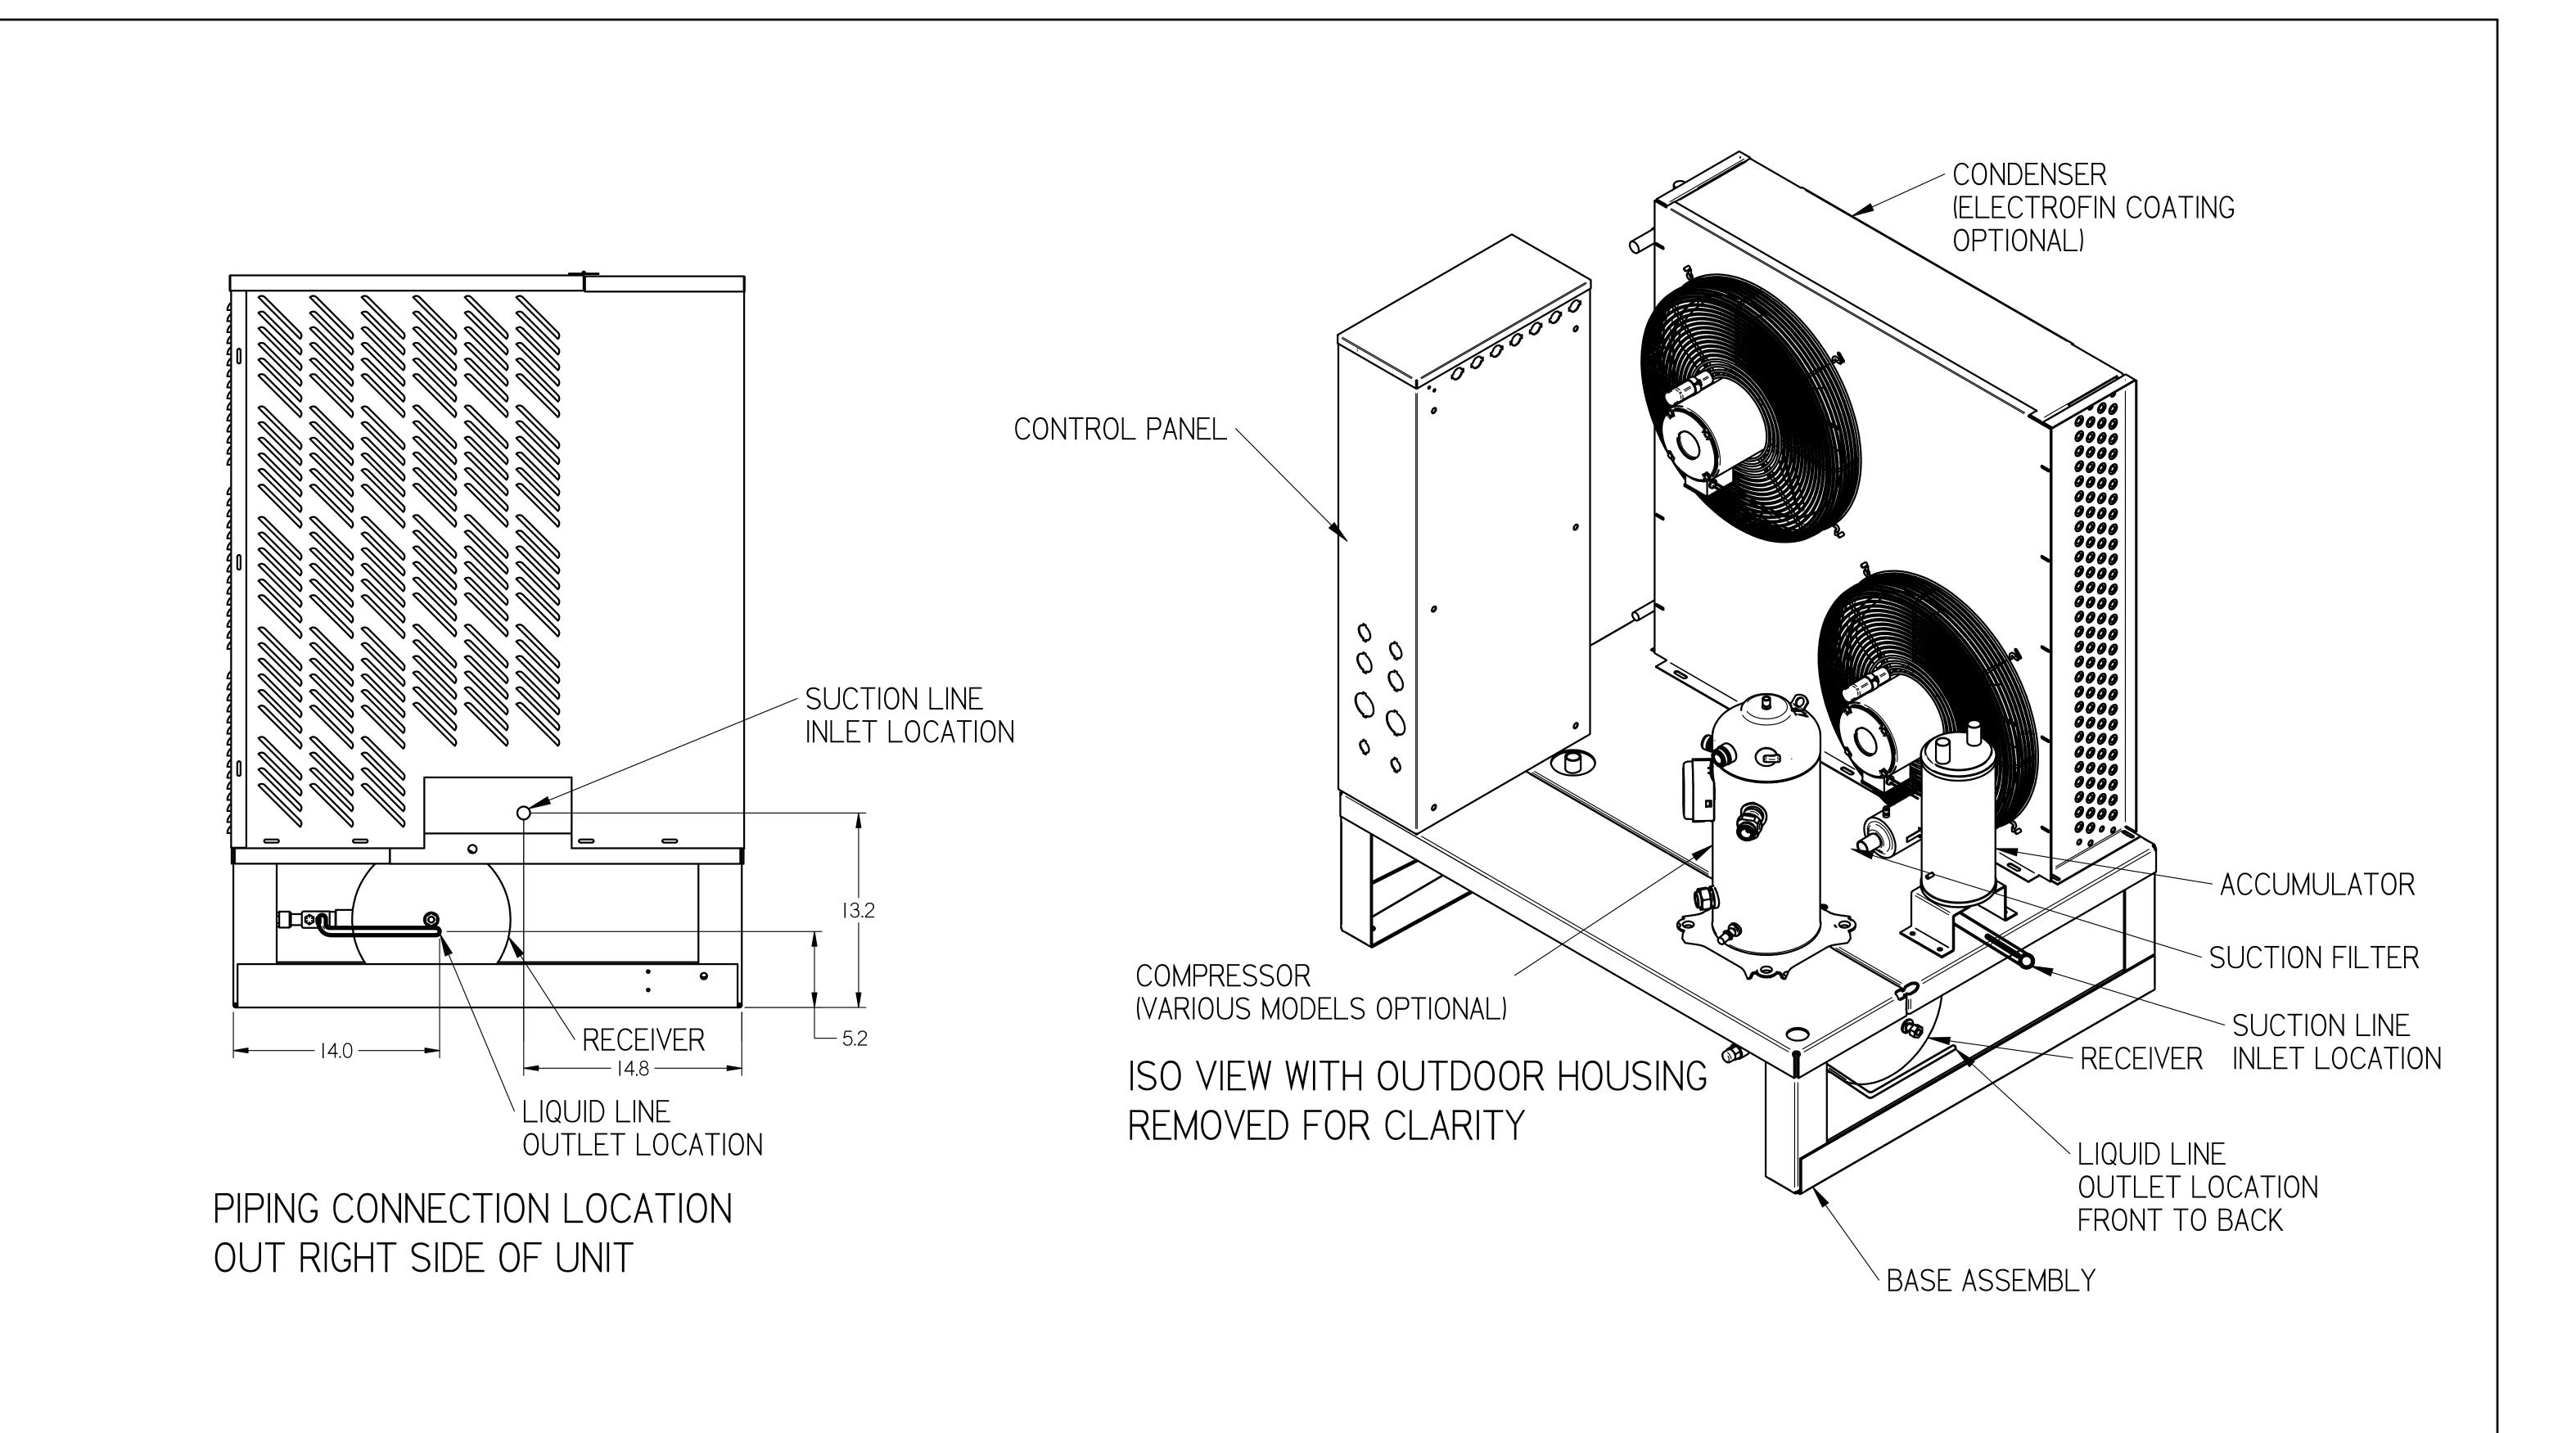

HUSSMANN

H SERIES MEDIUM OUTDOOR HD BASE

PD-00000018 C S

INFORMATION SUBJECT TO CHANGE

SHEET 2 OF 3