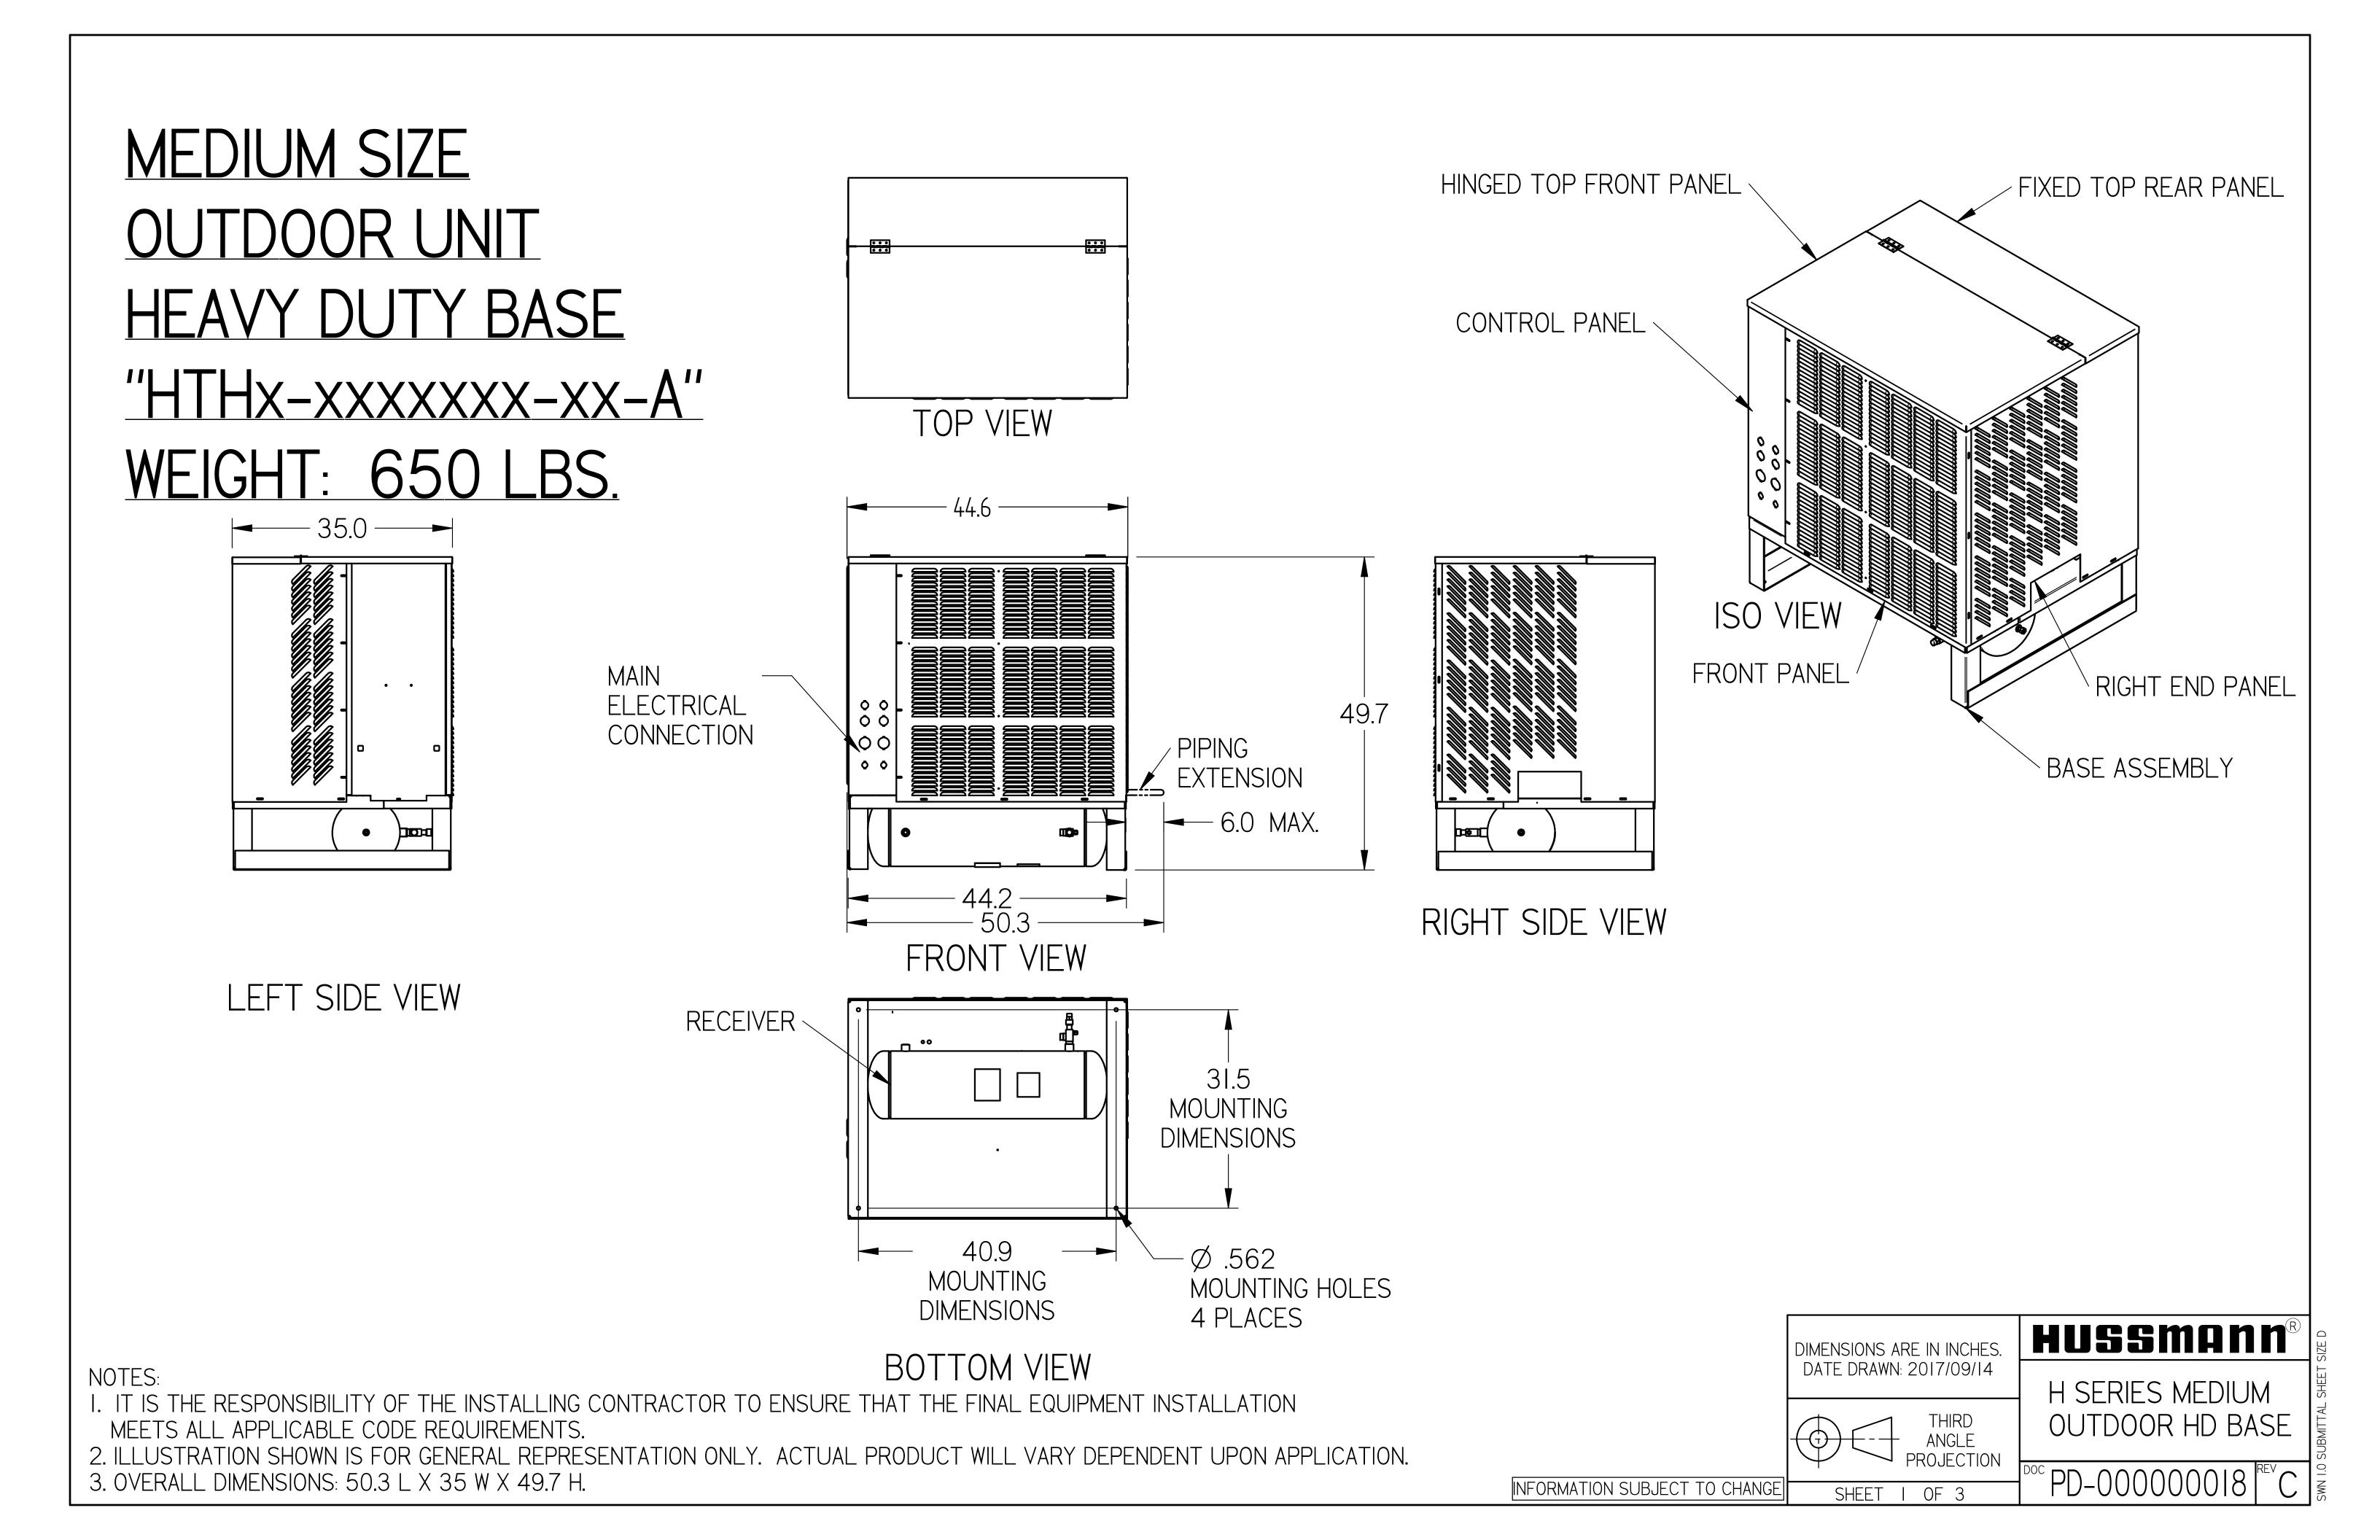

## NOTES:

- I. IT IS THE RESPONSIBILITY OF THE INSTALLING CONTRACTOR TO ENSURE THAT THE FINAL EQUIPMENT INSTALLATION MEETS ALL APPLICABLE CODE REQUIREMENTS.
- 2. ILLUSTRATION SHOWN IS FOR GENERAL REPRESENTATION ONLY. ACTUAL PRODUCT WILL VARY DEPENDENT UPON APPLICATION.
- 3. OVERALL DIMENSIONS: 50.3 L X 35 W X 49.7 H.