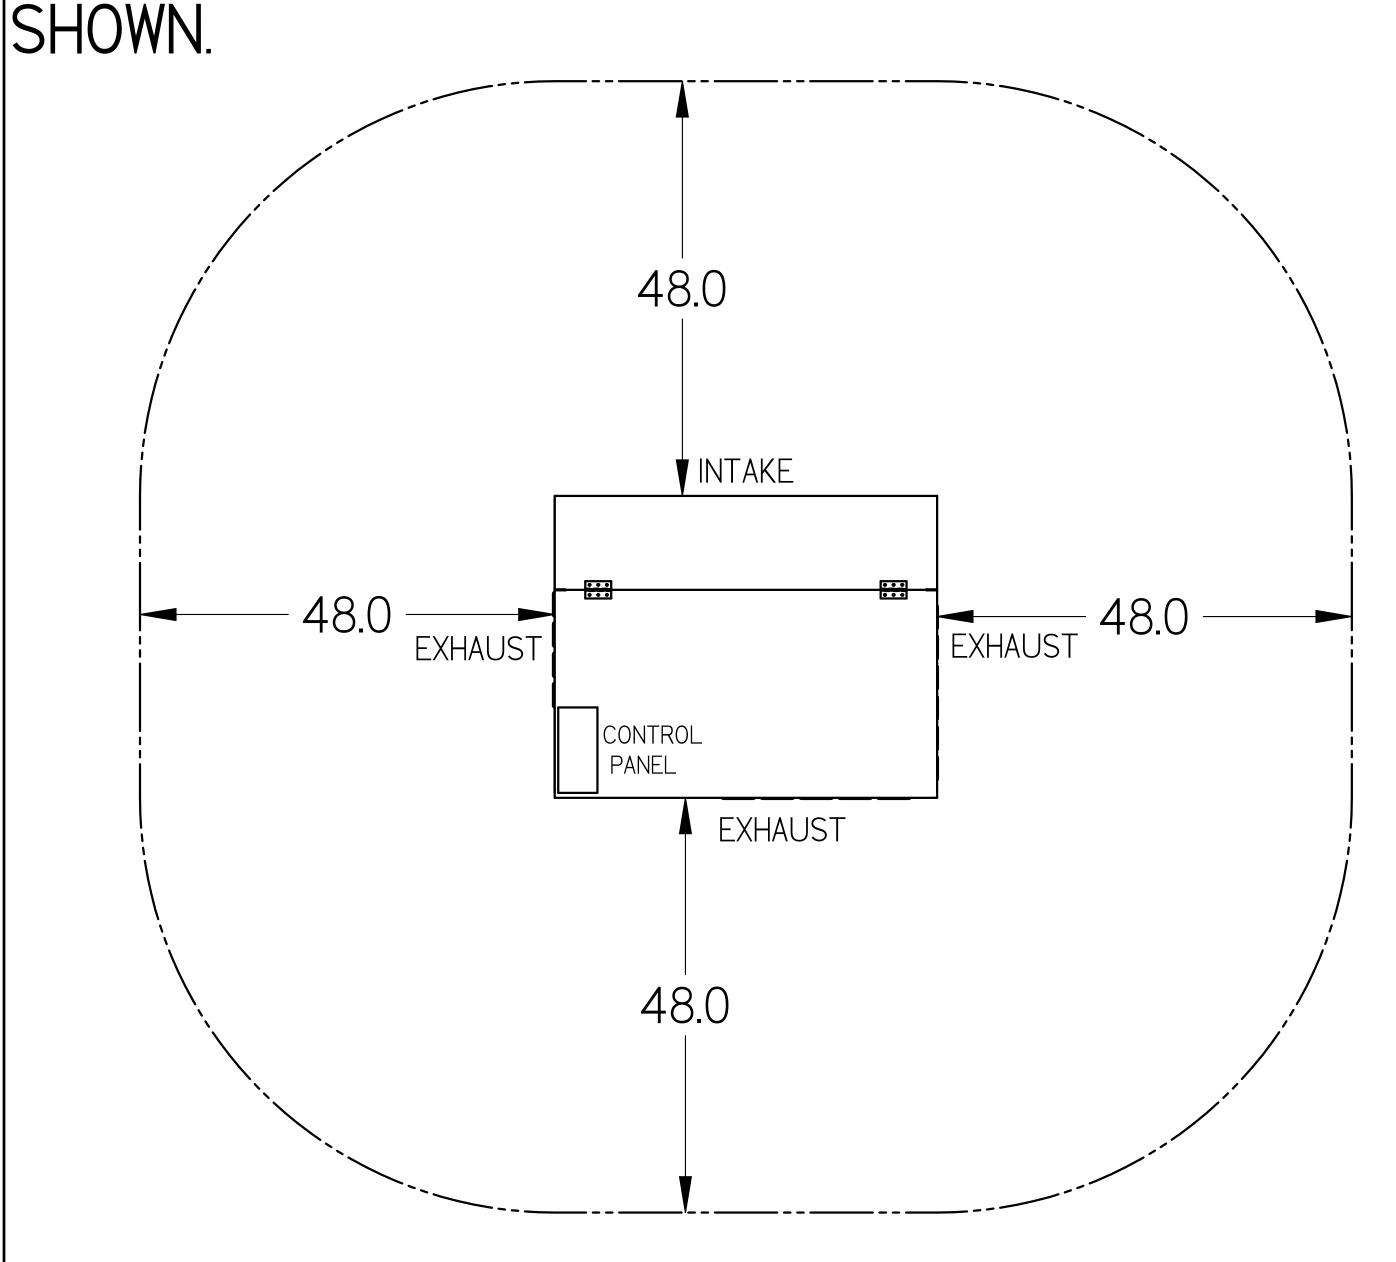

## MINIMUM CLEARANCE REQUIREMENTS: ACTUAL CLEARANCE REQUIREMENTS ARE DEPENDENT UPON AUTHORITY HAVING JURISDICTION, AND MAY EXCEED DIMENSIONS

CLEARANCE ON A SINGLE UNIT APPLICATION

## NOTES:

- I. IT IS THE RESPONSIBILITY OF THE INSTALLING CONTRACTOR TO ENSURE THAT THE FINAL EQUIPMENT INSTALLATION MEETS ALL APPLICABLE CODE REQUIREMENTS.
- 2. ILLUSTRATION SHOWN IS FOR GENERAL REPRESENTATION ONLY. ACTUAL PRODUCT WILL VARY DEPENDENT UPON APPLICATION.

3. OVERALL DIMENSIONS: 50.3 L X 35 W X 49.7 H.

DIMENSIONS ARE IN INCHES.

HUSSMANN

H SERIES MEDIUM OUTDOOR HD BASE

PD-000000018

INFORMATION SUBJECT TO CHANGE