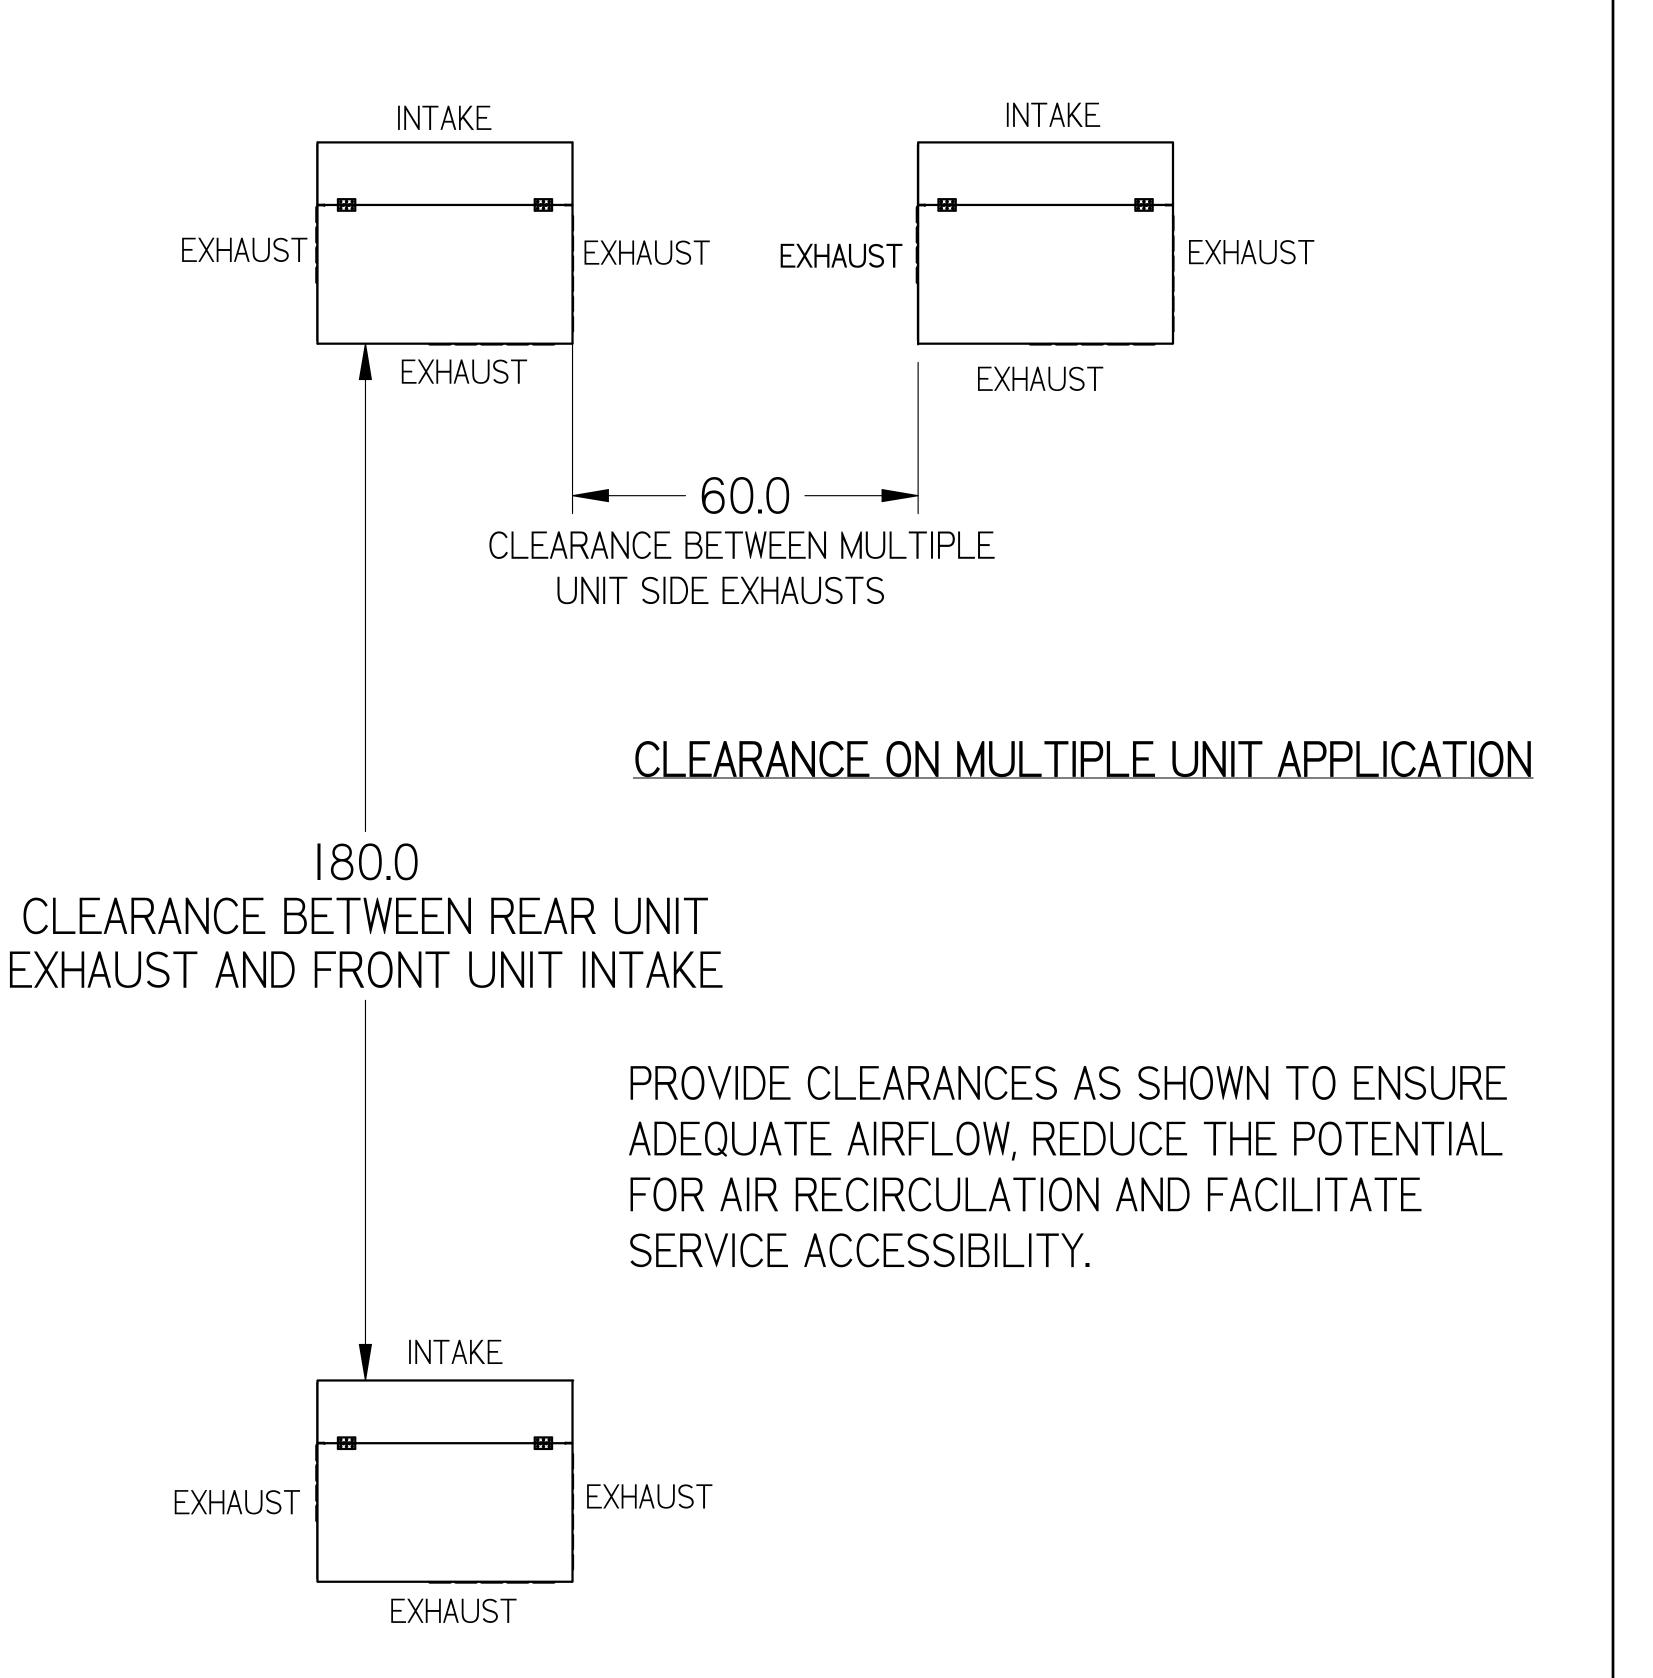

## MINIMUM CLEARANCE REQUIREMENTS: ACTUAL CLEARANCE REQUIREMENTS ARE DEPENDENT UPON AUTHORITY HAVING JURISDICTION, AND MAY EXCEED DIMENSIONS

CLEARANCE ON A SINGLE UNIT APPLICATION

## NOTES:

- I. IT IS THE RESPONSIBILITY OF THE INSTALLING CONTRACTOR TO ENSURE THAT THE FINAL EQUIPMENT INSTALLATION MEETS ALL APPLICABLE CODE REQUIREMENTS.
- 2. ILLUSTRATION SHOWN IS FOR GENERAL REPRESENTATION ONLY. ACTUAL PRODUCT WILL VARY DEPENDENT UPON APPLICATION.

3. OVERALL DIMENSIONS: 50.3 L X 35 W X 49.7 H.

DIMENSIONS ARE IN INCHES.

HUSSMANN

H SERIES MEDIUM OUTDOOR HD BASE

PD-000000018

INFORMATION SUBJECT TO CHANGE