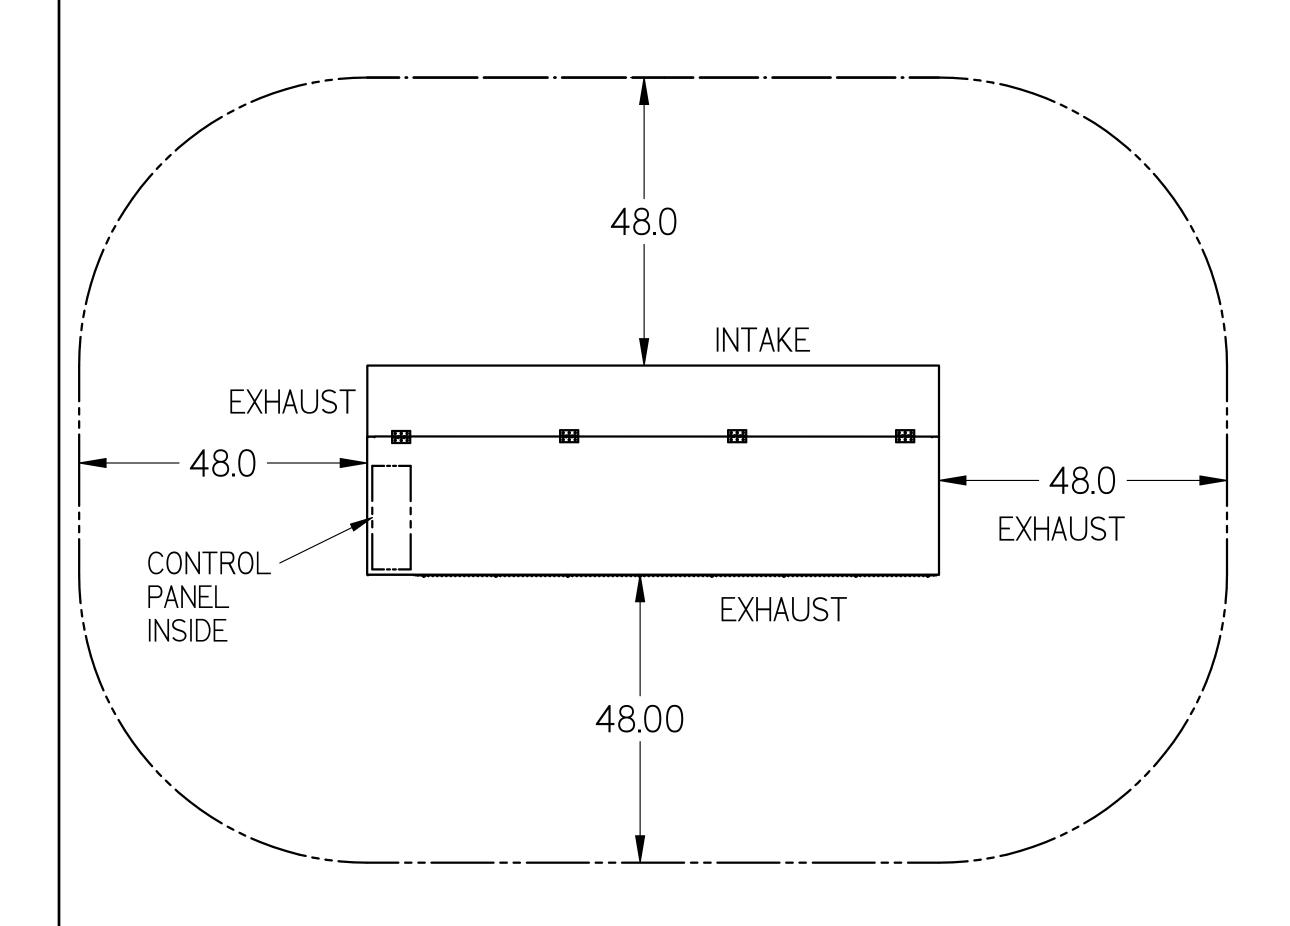

## MINIMUM CLEARANCE REQUIREMENTS: ACTUAL CLEARANCE REQUIREMENTS ARE DEPENDENT UPON AUTHORITY HAVING JURISDICTION, AND MAY EXCEED DIMENSIONS

CLEARANCE ON A SINGLE UNIT APPLICATION