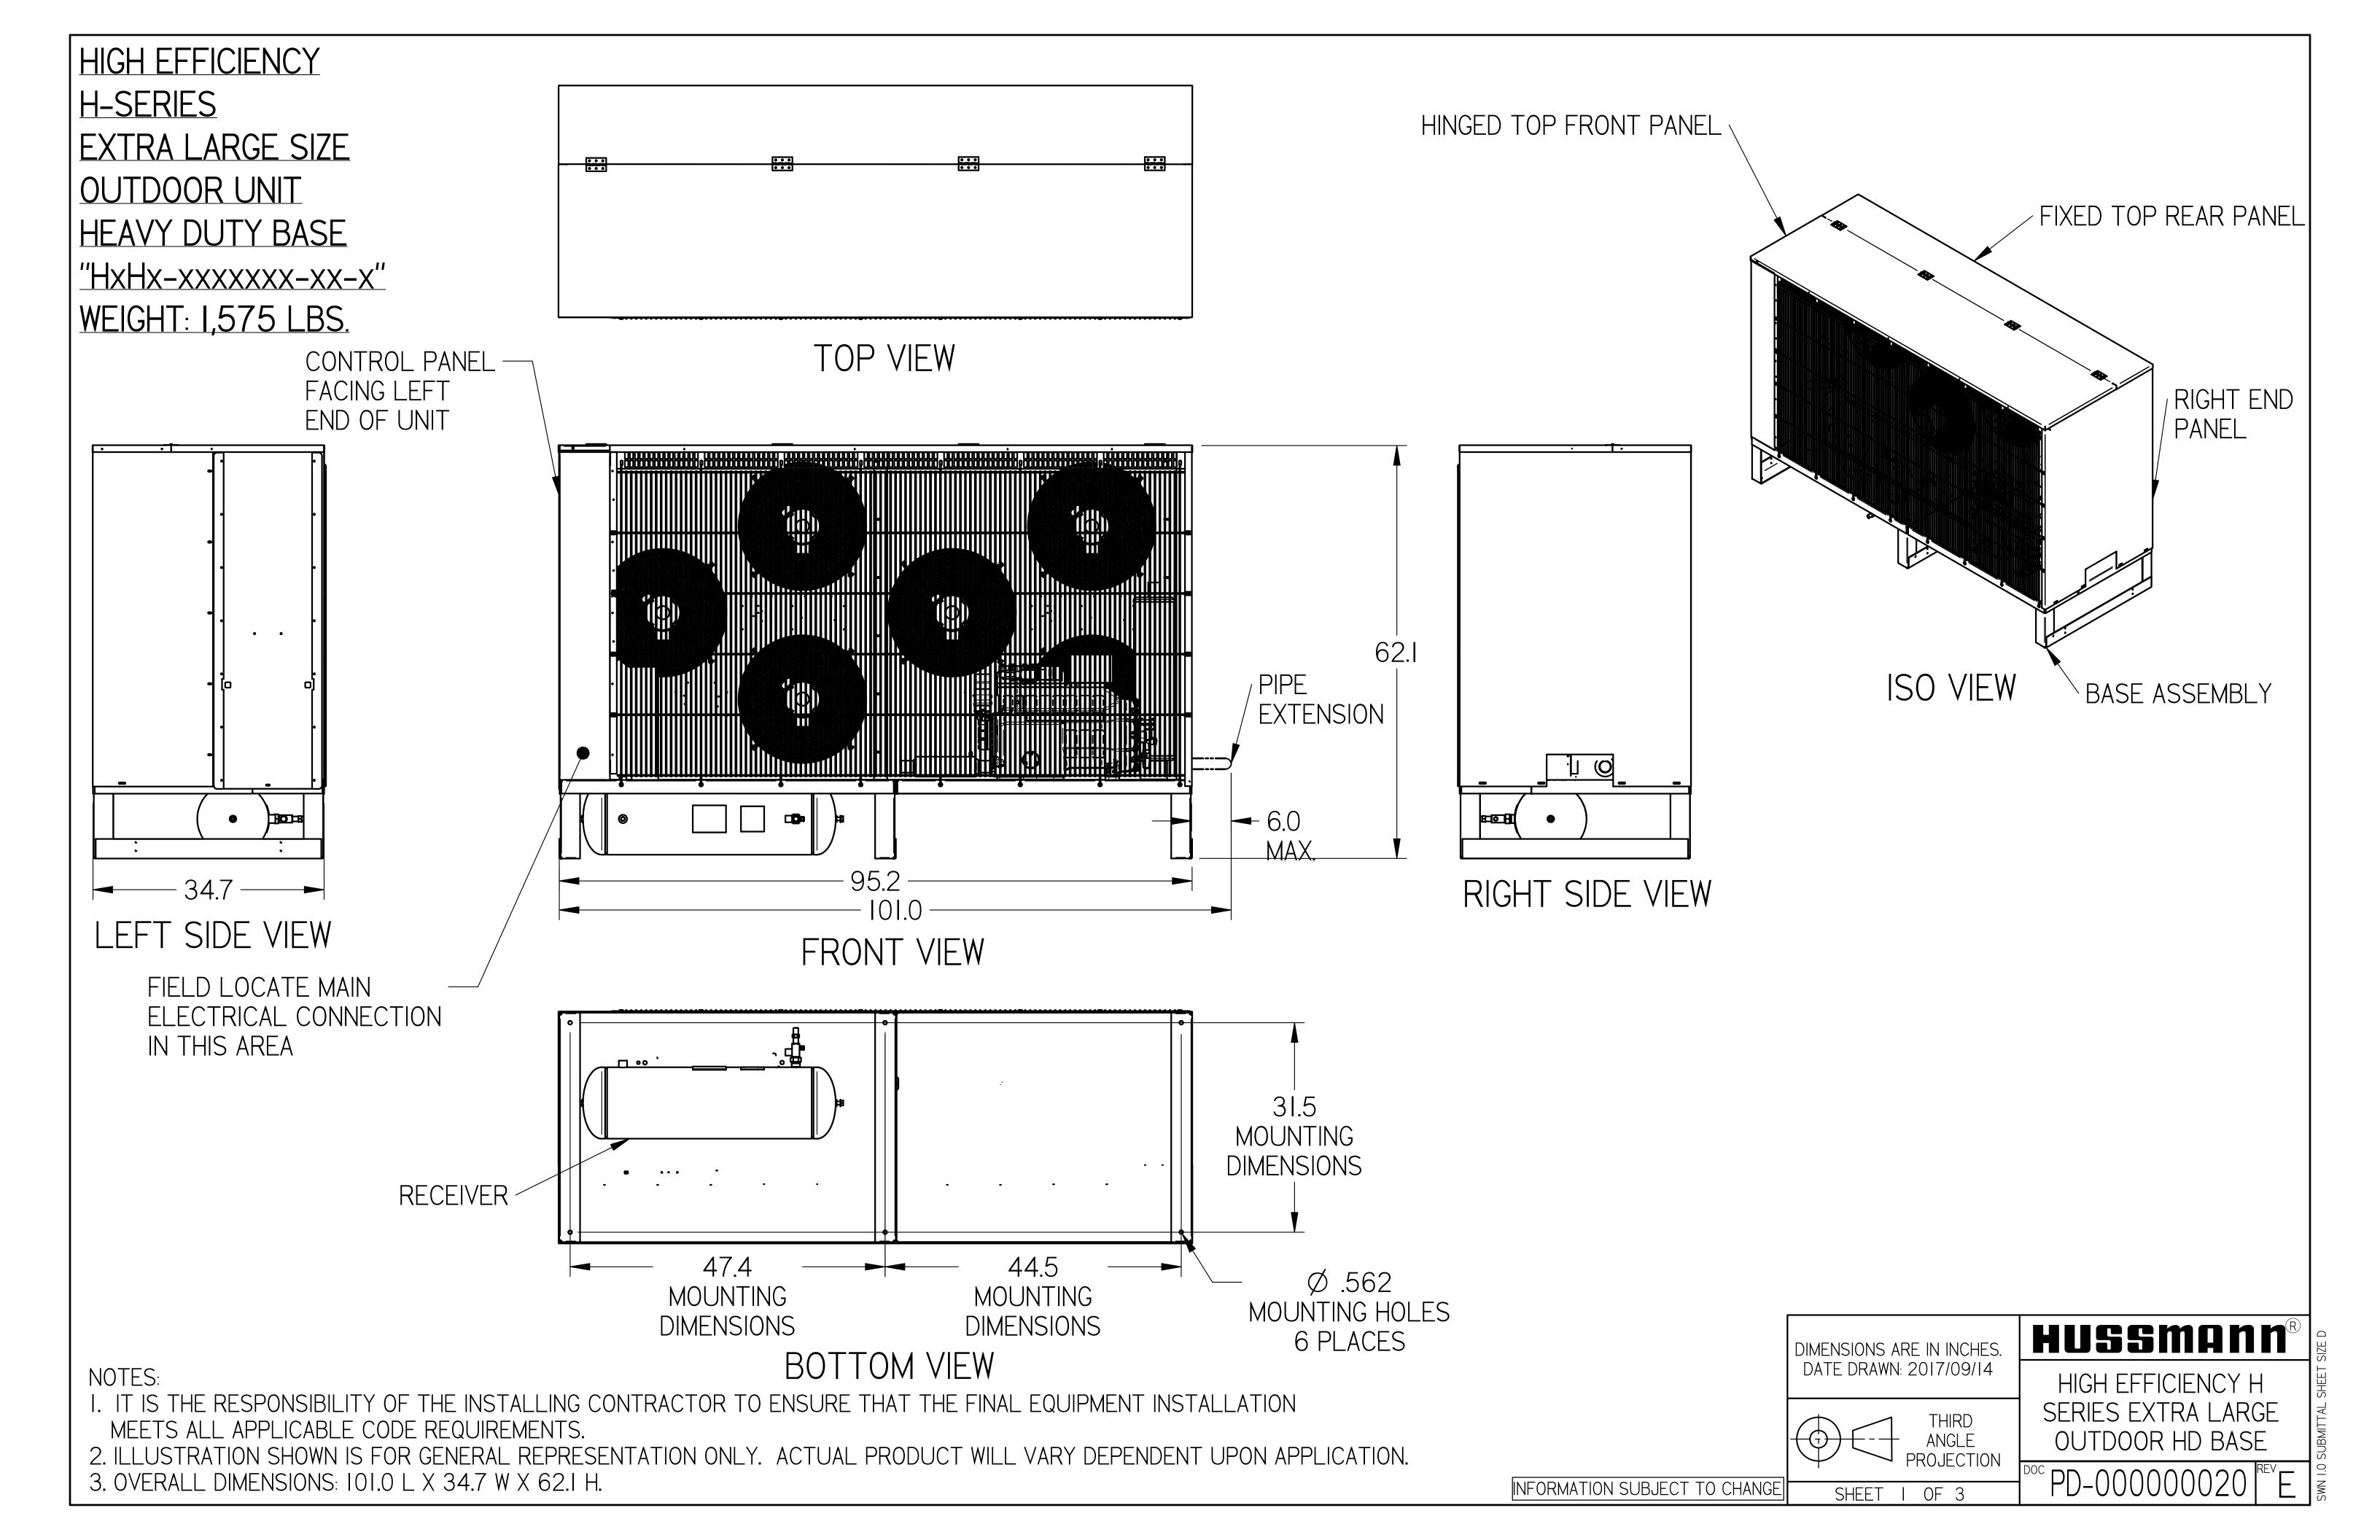

## NOTES:

- I. IT IS THE RESPONSIBILITY OF THE INSTALLING CONTRACTOR TO ENSURE THAT THE FINAL EQUIPMENT INSTALLATION MEETS ALL APPLICABLE CODE REQUIREMENTS.
- 2. ILLUSTRATION SHOWN IS FOR GENERAL REPRESENTATION ONLY. ACTUAL PRODUCT WILL VARY DEPENDENT UPON APPLICATION.
- 3. OVERALL DIMENSIONS: IOI.O L X 34.7 W X 62.1 H.

DIMENSIONS ARE IN INCHES. DATE DRAWN: 2017/09/14

THIRD ANGLE PROJECTION

HIGH EFFICIENCY H SERIES EXTRA LARGE OUTDOOR HD BASE

INFORMATION SUBJECT TO CHANGE

°PD-000000020