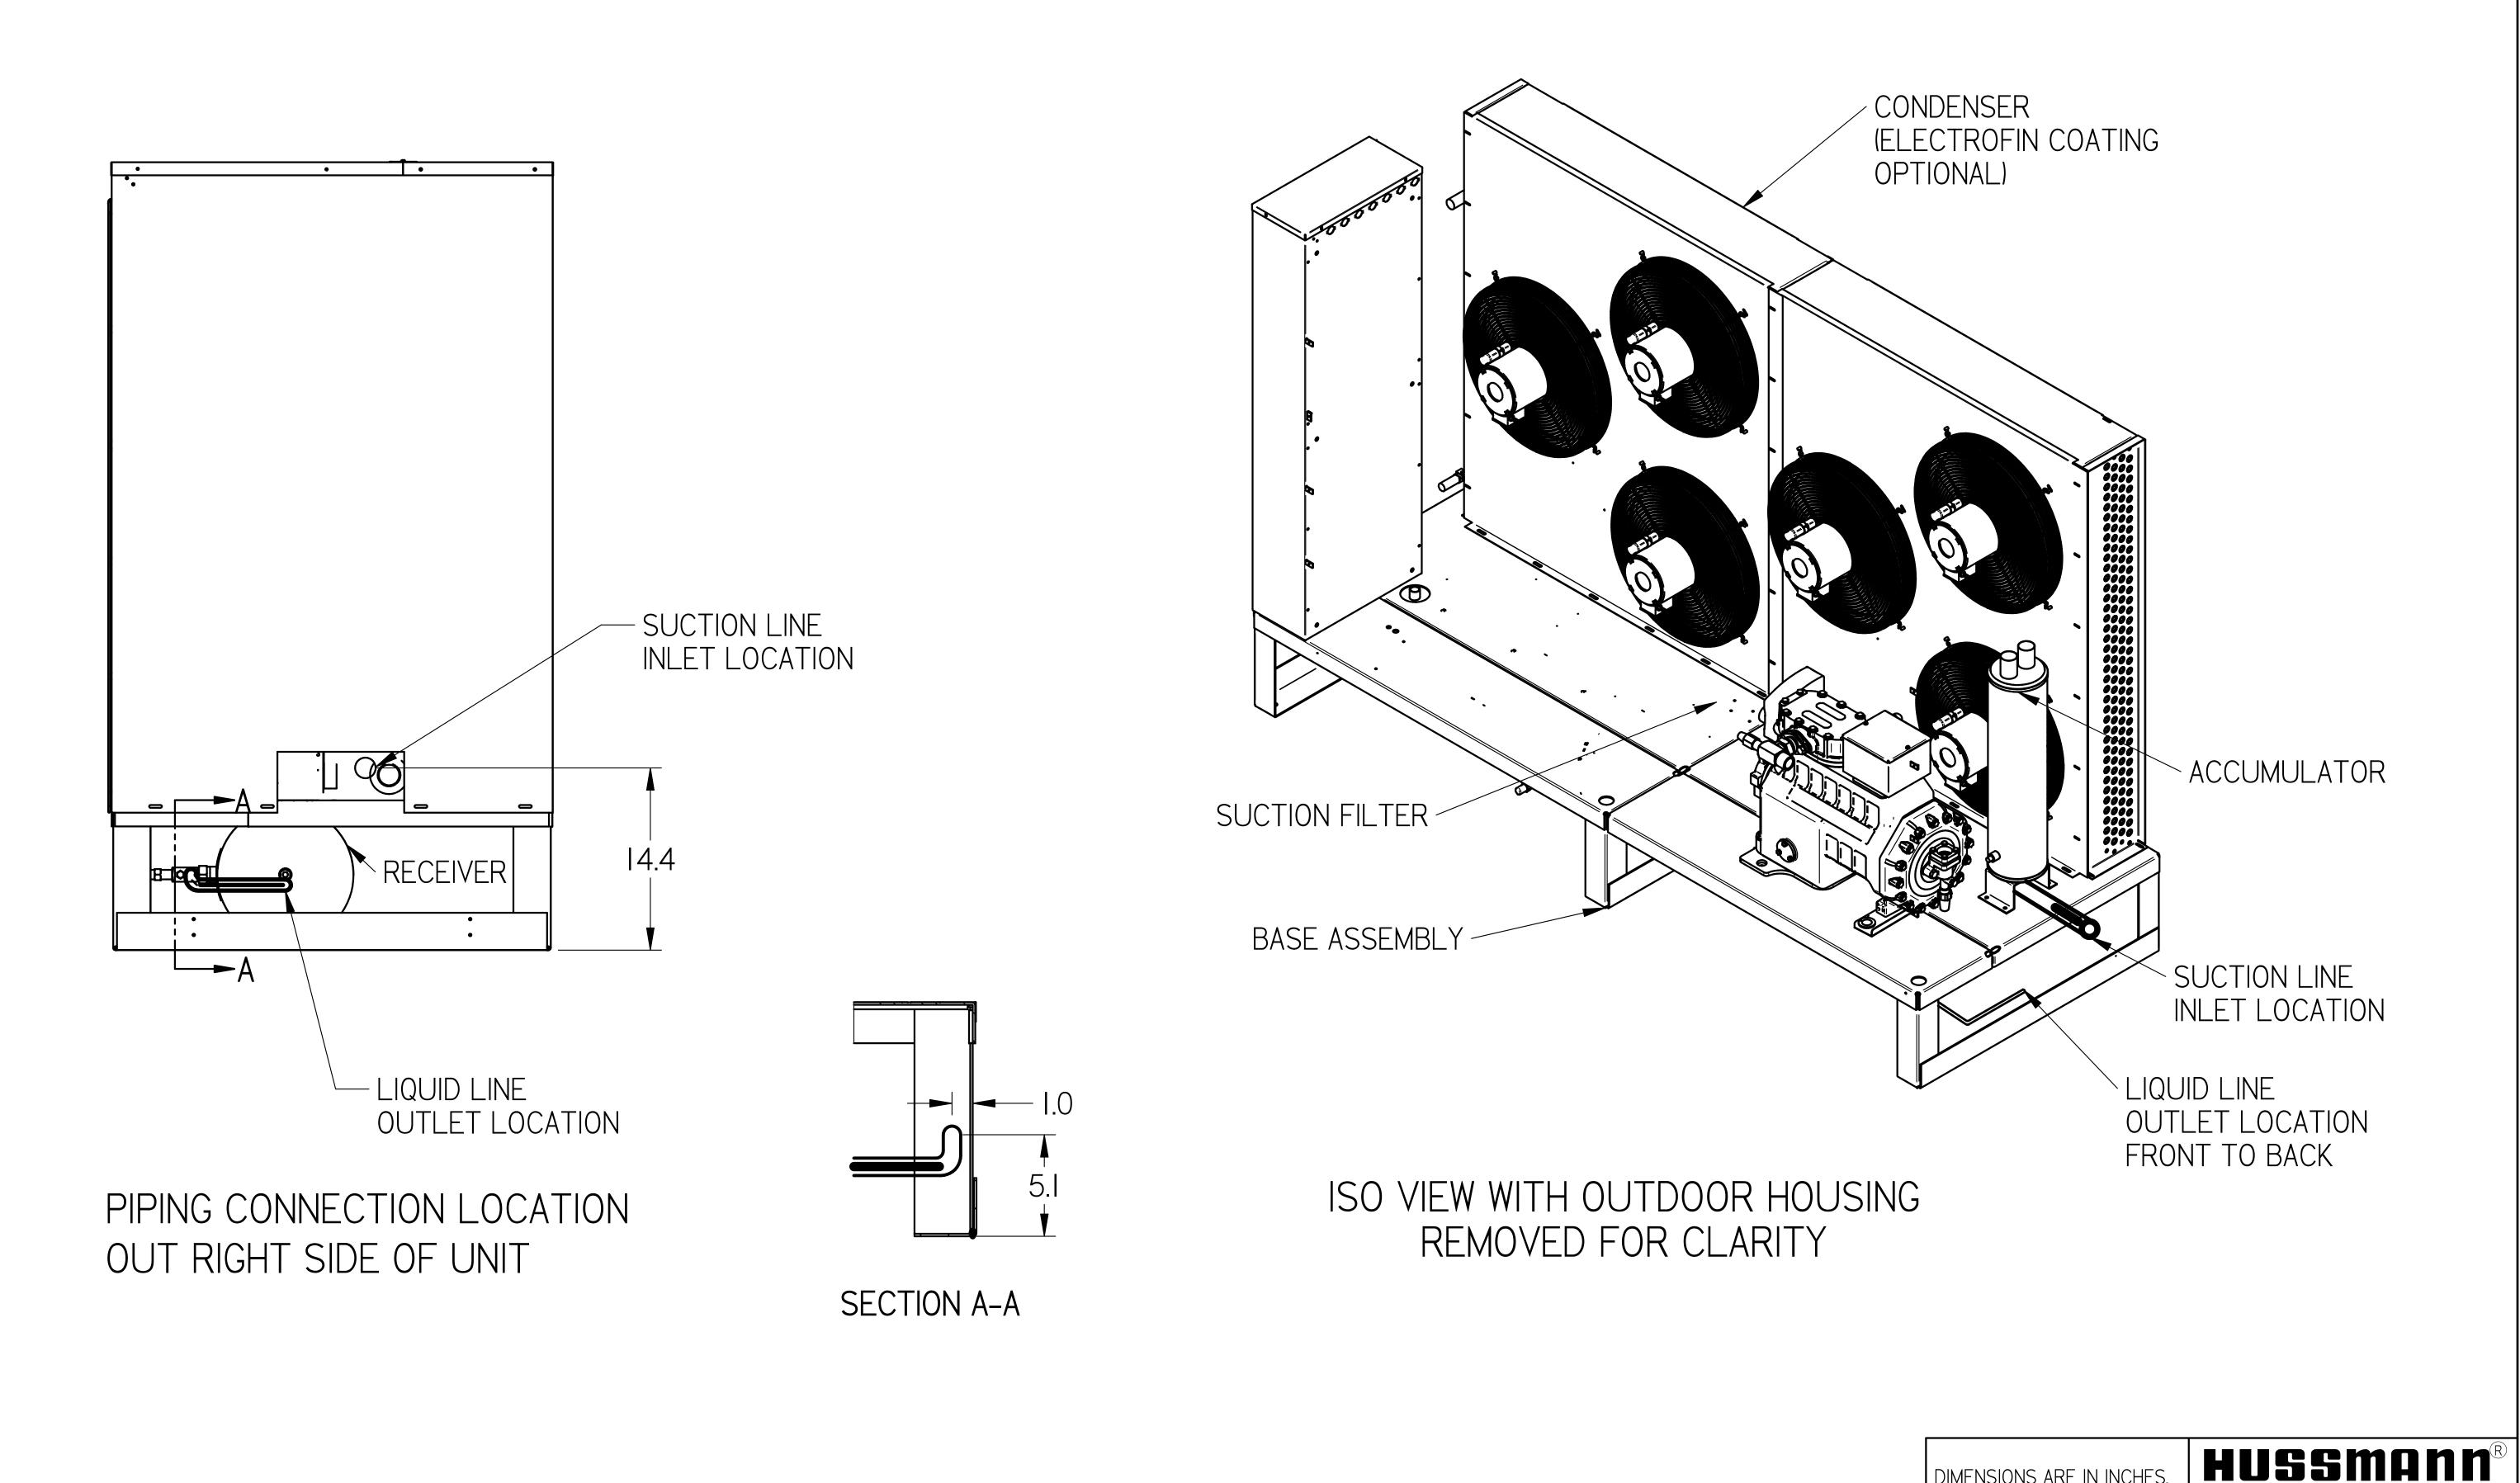

## NOTES:

SHOWN.

- I. IT IS THE RESPONSIBILITY OF THE INSTALLING CONTRACTOR TO ENSURE THAT THE FINAL EQUIPMENT INSTALLATION MEETS ALL APPLICABLE CODE REQUIREMENTS.
- 2. ILLUSTRATION SHOWN IS FOR GENERAL REPRESENTATION ONLY. ACTUAL PRODUCT WILL VARY DEPENDENT UPON APPLICATION.

3. OVERALL DIMENSIONS: IOI.O L X 34.7 W X 62.1 H.

DIMENSIONS ARE IN INCHES.

HIGH EFFICIENCY H SERIES EXTRA LARGE OUTDOOR HD BASE

°PD-000000020 |

INFORMATION SUBJECT TO CHANGE