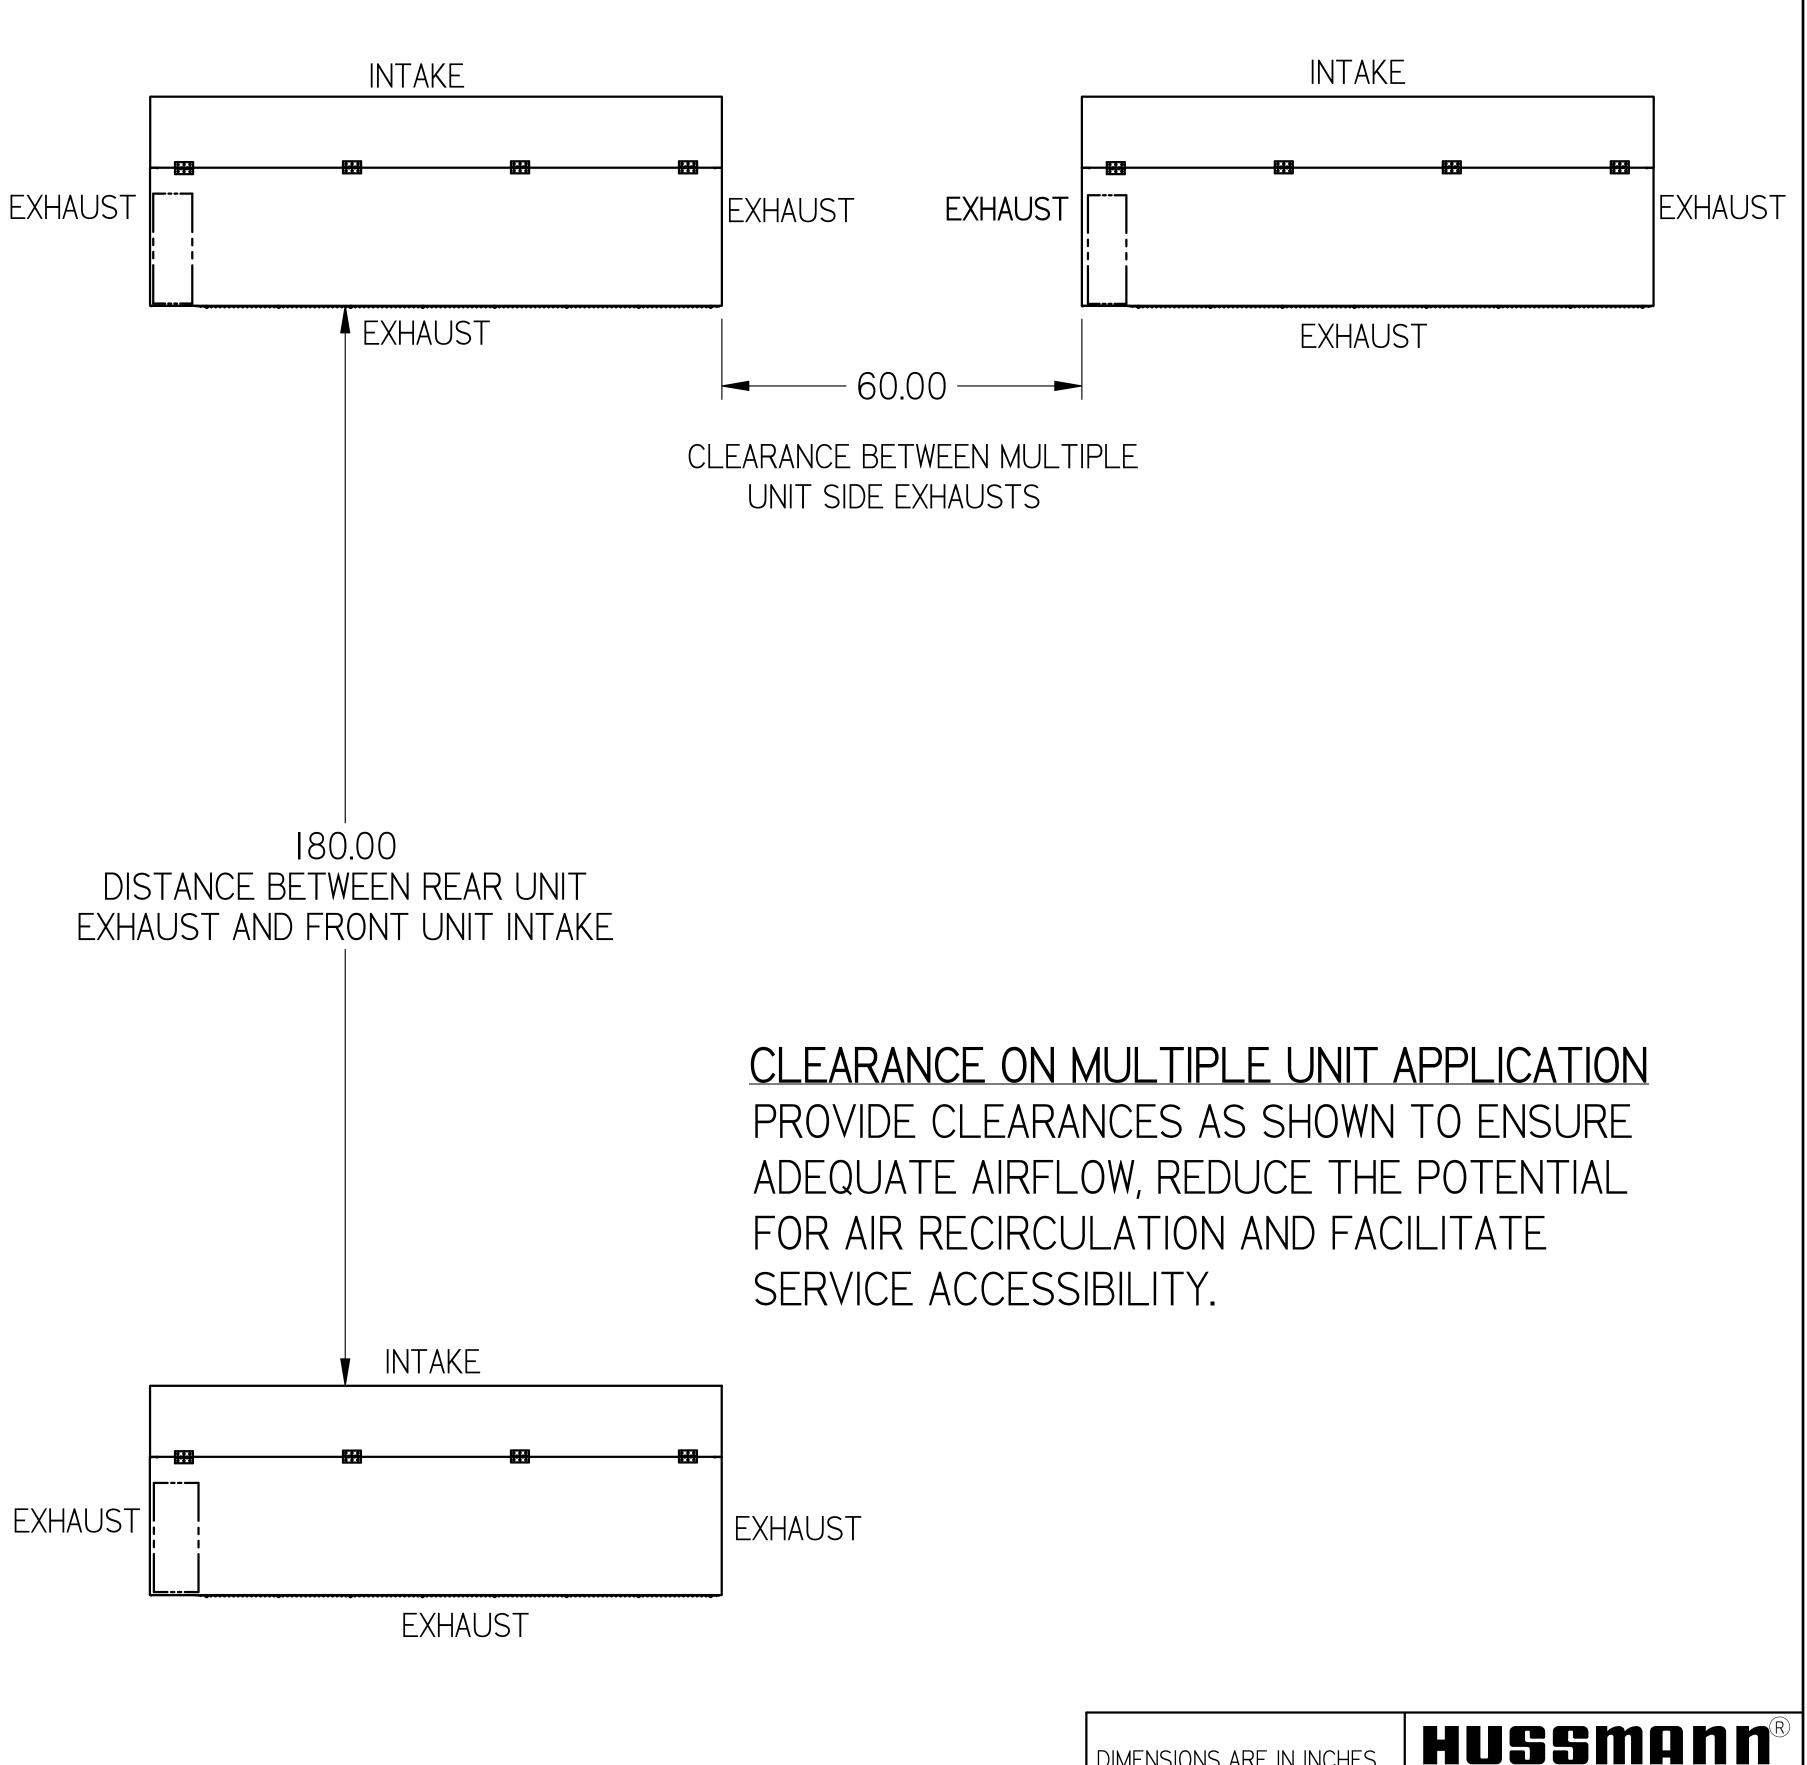

## MINIMUM CLEARANCE REQUIREMENTS: ACTUAL CLEARANCE REQUIREMENTS ARE DEPENDENT UPON AUTHORITY HAVING JURISDICTION, AND MAY EXCEED DIMENSIONS

CLEARANCE ON A SINGLE UNIT APPLICATION