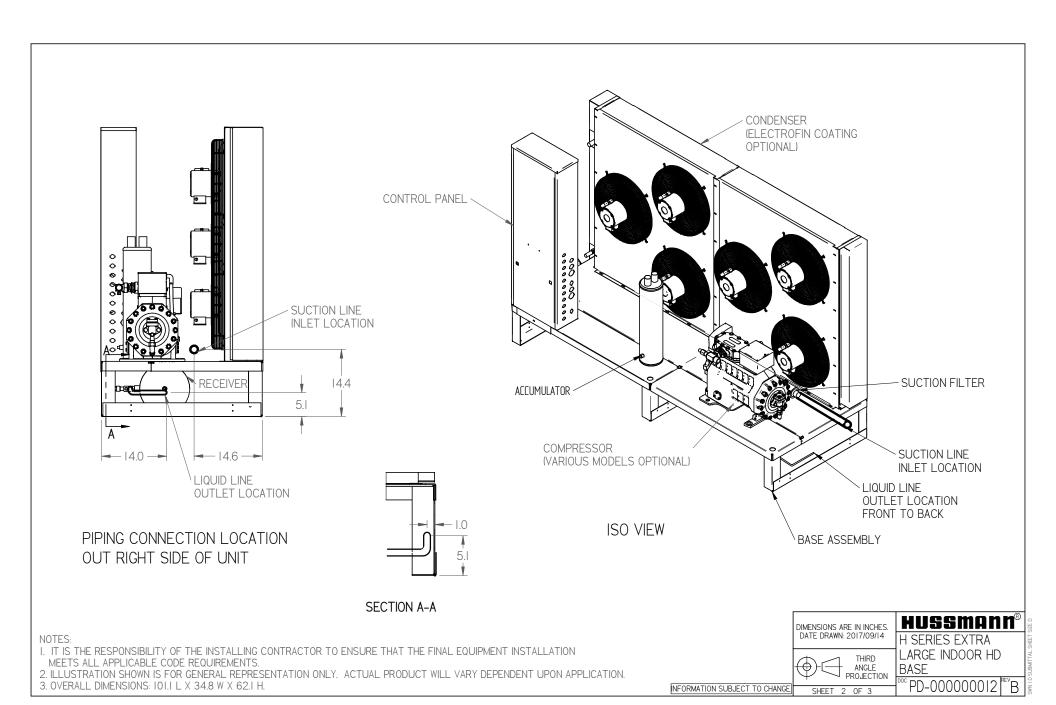

2. ILLUSTRATION SHOWN IS FOR GENERAL REPRESENTATION ONLY. ACTUAL PRODUCT WILL VARY DEPENDENT UPON APPLICATION. 3. OVERALL DIMENSIONS: 101.1 L X 34.8 W X 62.1 H.

INFORMATION SUBJECT TO CHANGE

DIMENSIONS ARE IN INCHES. DATE DRAWN: 2017/09/14

ANGLE PROJECTION

H SERIES EXTRA LARGE INDOOR HD BASE

°PD-000000012

HUSSMANN