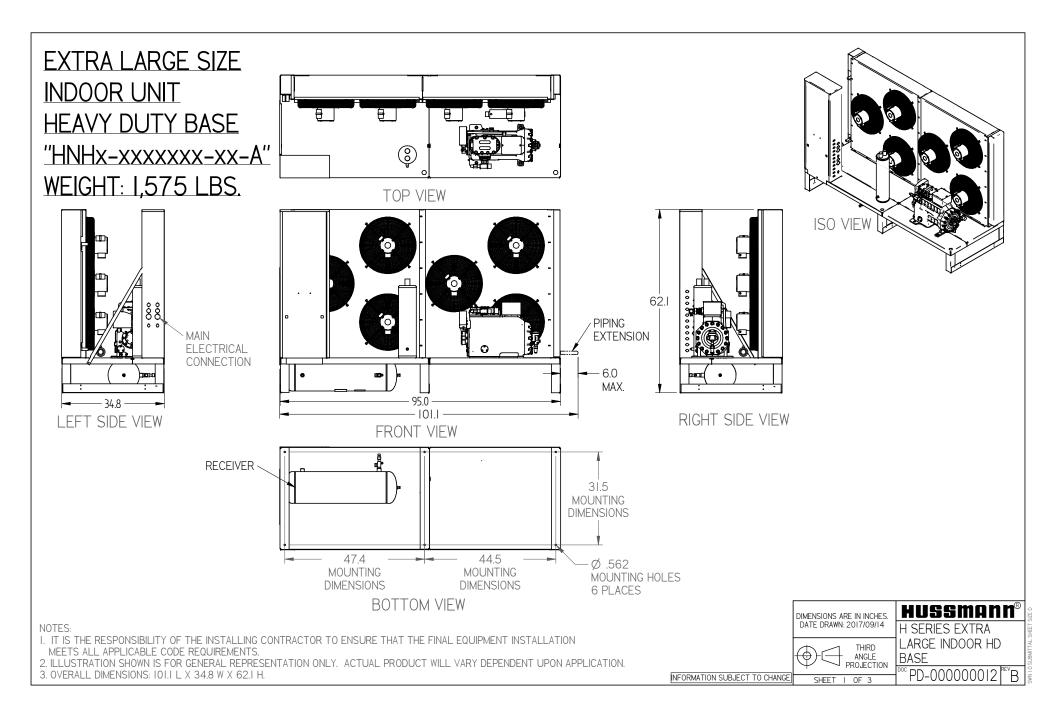

2. ILLUSTRATION SHOWN IS FOR GENERAL REPRESENTATION ONLY. ACTUAL PRODUCT WILL VARY DEPENDENT UPON APPLICATION. 3. OVERALL DIMENSIONS: 101.1 L X 34.8 W X 62.1 H.

INFORMATION SUBJECT TO CHANGE

DIMENSIONS ARE IN INCHES. DATE DRAWN: 2017/09/14

ANGLE PROJECTION

H SERIES EXTRA LARGE INDOOR HD BASE

°PD-000000012

HUSSMANN