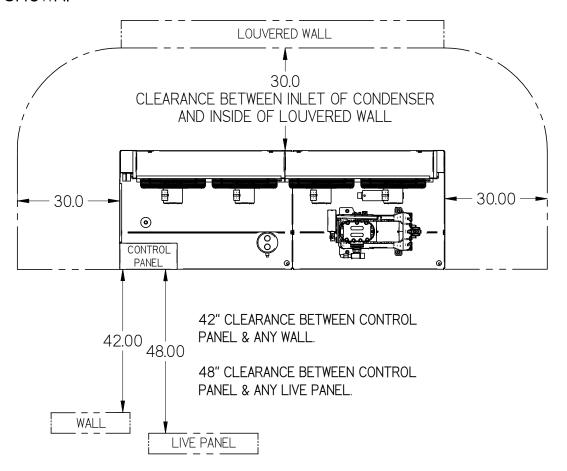

## MINIMUM CLEARANCE REQUIREMENTS:

ACTUAL CLEARANCE REQUIREMENTS ARE DEPENDENT UPON AUTHORITY HAVING JURISDICTION, AND MAY EXCEED DIMENSIONS SHOWN.

I. IT IS THE RESPONSIBILITY OF THE INSTALLING CONTRACTOR TO ENSURE THAT THE FINAL EQUIPMENT INSTALLATION MEETS ALL APPLICABLE CODE REQUIREMENTS.

2. ILLUSTRATION SHOWN IS FOR GENERAL REPRESENTATION ONLY. ACTUAL PRODUCT WILL VARY DEPENDENT UPON APPLICATION. 3. OVERALL DIMENSIONS: 101.1 L X 34.8 W X 62.1 H.

INFORMATION SUBJECT TO CHANGE

DIMENSIONS ARE IN INCHES. DATE DRAWN: 2017/09/14