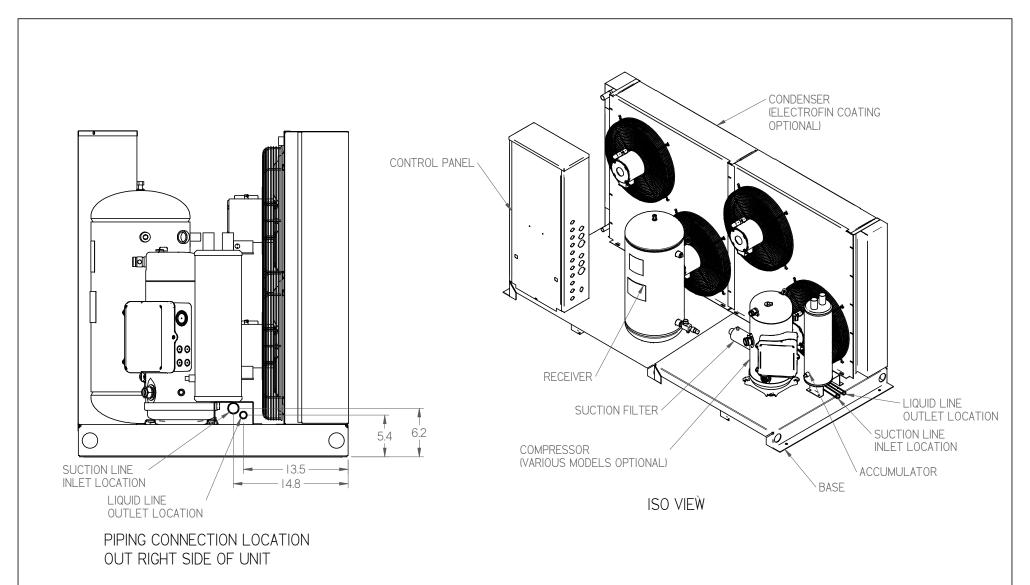

LARGE SIZE **INDOOR UNIT** STANDARD BASE "HNSx-xxxxxxx-xx-A" WEIGHT: 1,250 LBS.

RIGHT SIDE VIEW

NOTES:

- I. IT IS THE RESPONSIBILITY OF THE INSTALLING CONTRACTOR TO ENSURE THAT THE FINAL EQUIPMENT INSTALLATION MEETS ALL APPLICABLE CODE REQUIREMENTS.
- 2. ILLUSTRATION SHOWN IS FOR GENERAL REPRESENTATION ONLY. ACTUAL PRODUCT WILL VARY DEPENDENT UPON APPLICATION. 3. OVERALL DIMENSIONS: 88 L X 34.8 W X 42 H.

2. ILLUSTRATION SHOWN IS FOR GENERAL REPRESENTATION ONLY. ACTUAL PRODUCT WILL VARY DEPENDENT UPON APPLICATION.

3. OVERALL DIMENSIONS: 88 L X 34.8 W X 42 H. INFORMATION SUBJECT TO CHANGE

DIMENSIONS ARE IN INCHES. DATE DRAWN: 2017/09/14

THIRD ANGLE PROJECTION

SHEET 2 OF 3

HUSSMANN®

H SERIES LARGE INDOOR STD BASE

PD-000000006 BEVB