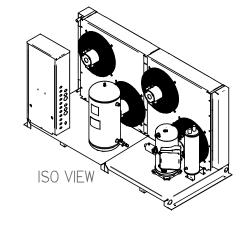

LARGE SIZE **INDOOR UNIT** STANDARD BASE "HNSx-xxxxxxx-xx-A" WEIGHT: 1,250 LBS.

RIGHT SIDE VIEW

NOTES:

- I. IT IS THE RESPONSIBILITY OF THE INSTALLING CONTRACTOR TO ENSURE THAT THE FINAL EQUIPMENT INSTALLATION MEETS ALL APPLICABLE CODE REQUIREMENTS.
- 2. ILLUSTRATION SHOWN IS FOR GENERAL REPRESENTATION ONLY. ACTUAL PRODUCT WILL VARY DEPENDENT UPON APPLICATION. 3. OVERALL DIMENSIONS: 88 L X 34.8 W X 42 H.

DIMENSIONS ARE IN INCHES. DATE DRAWN: 2017/09/14 H SERIES LARGE INDOOR STD BASE

ANGLE PROJECTION SHEET I OF 3

PD-000000006 B

INFORMATION SUBJECT TO CHANGE

HUSSMANN

NOTES:

I. IT IS THE RESPONSIBILITY OF THE INSTALLING CONTRACTOR TO ENSURE THAT THE FINAL EQUIPMENT INSTALLATION MEETS ALL APPLICABLE CODE REQUIREMENTS.

2. ILLUSTRATION SHOWN IS FOR GENERAL REPRESENTATION ONLY. ACTUAL PRODUCT WILL VARY DEPENDENT UPON APPLICATION.

3. OVERALL DIMENSIONS: 88 L X 34.8 W X 42 H. INFORMATION SUBJECT TO CHANGE

DIMENSIONS ARE IN INCHES. DATE DRAWN: 2017/09/14