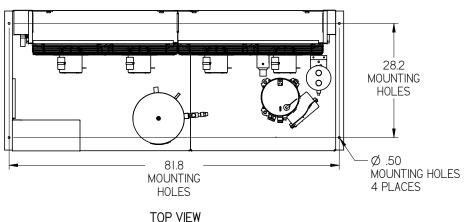

LARGE SIZE **INDOOR UNIT** STANDARD BASE "HNSx-xxxxxxx-xx-A" WEIGHT: 1,250 LBS.

RIGHT SIDE VIEW

NOTES:

- I. IT IS THE RESPONSIBILITY OF THE INSTALLING CONTRACTOR TO ENSURE THAT THE FINAL EQUIPMENT INSTALLATION MEETS ALL APPLICABLE CODE REQUIREMENTS.
- 2. ILLUSTRATION SHOWN IS FOR GENERAL REPRESENTATION ONLY. ACTUAL PRODUCT WILL VARY DEPENDENT UPON APPLICATION. 3. OVERALL DIMENSIONS: 88 L X 34.8 W X 42 H.

DIMENSIONS ARE IN INCHES. DATE DRAWN: 2017/09/14 H SERIES LARGE INDOOR STD BASE

ANGLE PROJECTION SHEET I OF 3

PD-000000006 B

INFORMATION SUBJECT TO CHANGE

HUSSMANN

NOTES:

I. IT IS THE RESPONSIBILITY OF THE INSTALLING CONTRACTOR TO ENSURE THAT THE FINAL EQUIPMENT INSTALLATION MEETS ALL APPLICABLE CODE REQUIREMENTS.

2. ILLUSTRATION SHOWN IS FOR GENERAL REPRESENTATION ONLY. ACTUAL PRODUCT WILL VARY DEPENDENT UPON APPLICATION.

3. OVERALL DIMENSIONS: 88 L X 34.8 W X 42 H. INFORMATION SUBJECT TO CHANGE

DIMENSIONS ARE IN INCHES. DATE DRAWN: 2017/09/14