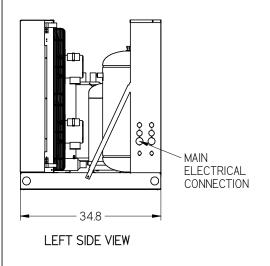

LARGE SIZE **INDOOR UNIT** STANDARD BASE "HNSx-xxxxxxx-xx-A" WEIGHT: 1,250 LBS.

RIGHT SIDE VIEW

NOTES:

- I. IT IS THE RESPONSIBILITY OF THE INSTALLING CONTRACTOR TO ENSURE THAT THE FINAL EQUIPMENT INSTALLATION MEETS ALL APPLICABLE CODE REQUIREMENTS.
- 2. ILLUSTRATION SHOWN IS FOR GENERAL REPRESENTATION ONLY. ACTUAL PRODUCT WILL VARY DEPENDENT UPON APPLICATION. 3. OVERALL DIMENSIONS: 88 L X 34.8 W X 42 H.

DIMENSIONS ARE IN INCHES. DATE DRAWN: 2017/09/14 H SERIES LARGE INDOOR STD BASE

ANGLE PROJECTION SHEET I OF 3

PD-000000006 B

INFORMATION SUBJECT TO CHANGE

HUSSMANN

NOTES:

I. IT IS THE RESPONSIBILITY OF THE INSTALLING CONTRACTOR TO ENSURE THAT THE FINAL EQUIPMENT INSTALLATION MEETS ALL APPLICABLE CODE REQUIREMENTS.

2. ILLUSTRATION SHOWN IS FOR GENERAL REPRESENTATION ONLY. ACTUAL PRODUCT WILL VARY DEPENDENT UPON APPLICATION.

3. OVERALL DIMENSIONS: 88 L X 34.8 W X 42 H. INFORMATION SUBJECT TO CHANGE

DIMENSIONS ARE IN INCHES. DATE DRAWN: 2017/09/14