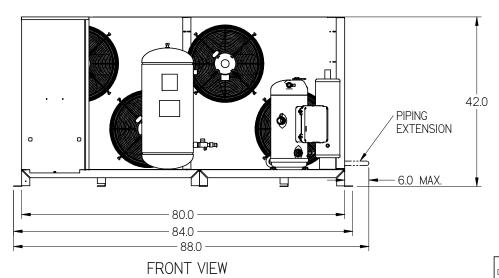

LARGE SIZE **INDOOR UNIT** STANDARD BASE "HNSx-xxxxxxx-xx-A" WEIGHT: 1,250 LBS.

RIGHT SIDE VIEW

NOTES:

- I. IT IS THE RESPONSIBILITY OF THE INSTALLING CONTRACTOR TO ENSURE THAT THE FINAL EQUIPMENT INSTALLATION MEETS ALL APPLICABLE CODE REQUIREMENTS.
- 2. ILLUSTRATION SHOWN IS FOR GENERAL REPRESENTATION ONLY. ACTUAL PRODUCT WILL VARY DEPENDENT UPON APPLICATION. 3. OVERALL DIMENSIONS: 88 L X 34.8 W X 42 H.

DIMENSIONS ARE IN INCHES. DATE DRAWN: 2017/09/14 H SERIES LARGE INDOOR STD BASE

ANGLE PROJECTION SHEET I OF 3

PD-000000006 B

INFORMATION SUBJECT TO CHANGE

HUSSMANN

NOTES:

I. IT IS THE RESPONSIBILITY OF THE INSTALLING CONTRACTOR TO ENSURE THAT THE FINAL EQUIPMENT INSTALLATION MEETS ALL APPLICABLE CODE REQUIREMENTS.

2. ILLUSTRATION SHOWN IS FOR GENERAL REPRESENTATION ONLY. ACTUAL PRODUCT WILL VARY DEPENDENT UPON APPLICATION.

3. OVERALL DIMENSIONS: 88 L X 34.8 W X 42 H. INFORMATION SUBJECT TO CHANGE

DIMENSIONS ARE IN INCHES. DATE DRAWN: 2017/09/14