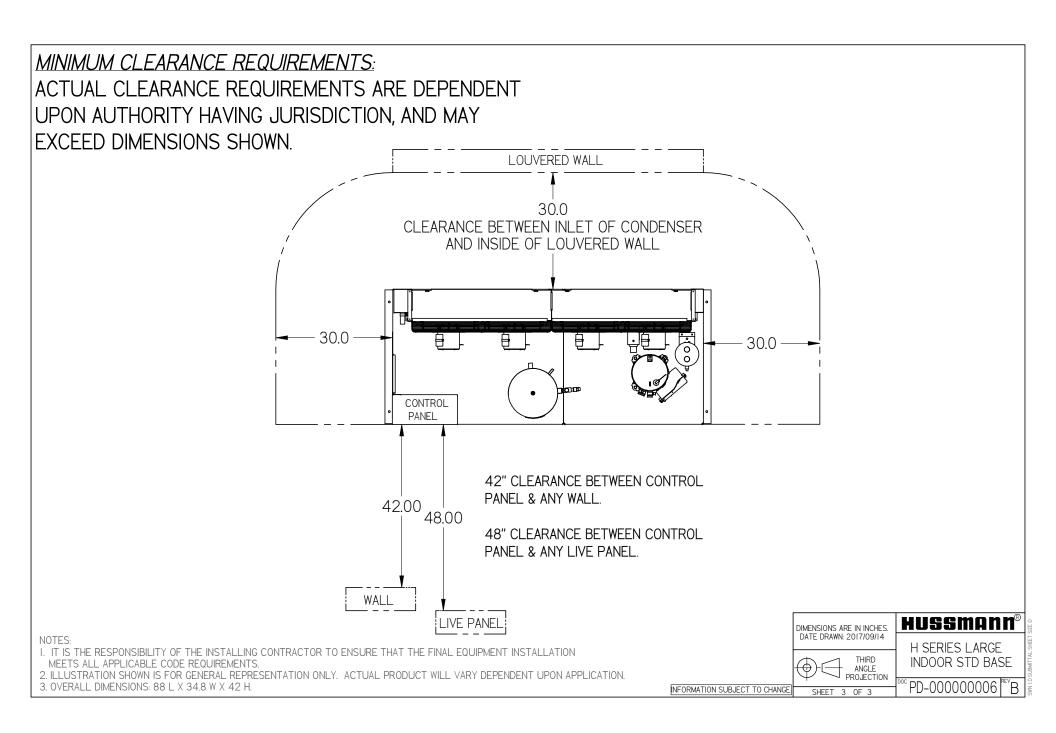

DIMENSIONS ARE IN INCHES. DATE DRAWN: 2017/09/14 H SERIES LARGE INDOOR STD BASE

ANGLE PROJECTION SHEET I OF 3

PD-000000006 B

INFORMATION SUBJECT TO CHANGE

HUSSMANN

NOTES:

I. IT IS THE RESPONSIBILITY OF THE INSTALLING CONTRACTOR TO ENSURE THAT THE FINAL EQUIPMENT INSTALLATION MEETS ALL APPLICABLE CODE REQUIREMENTS.